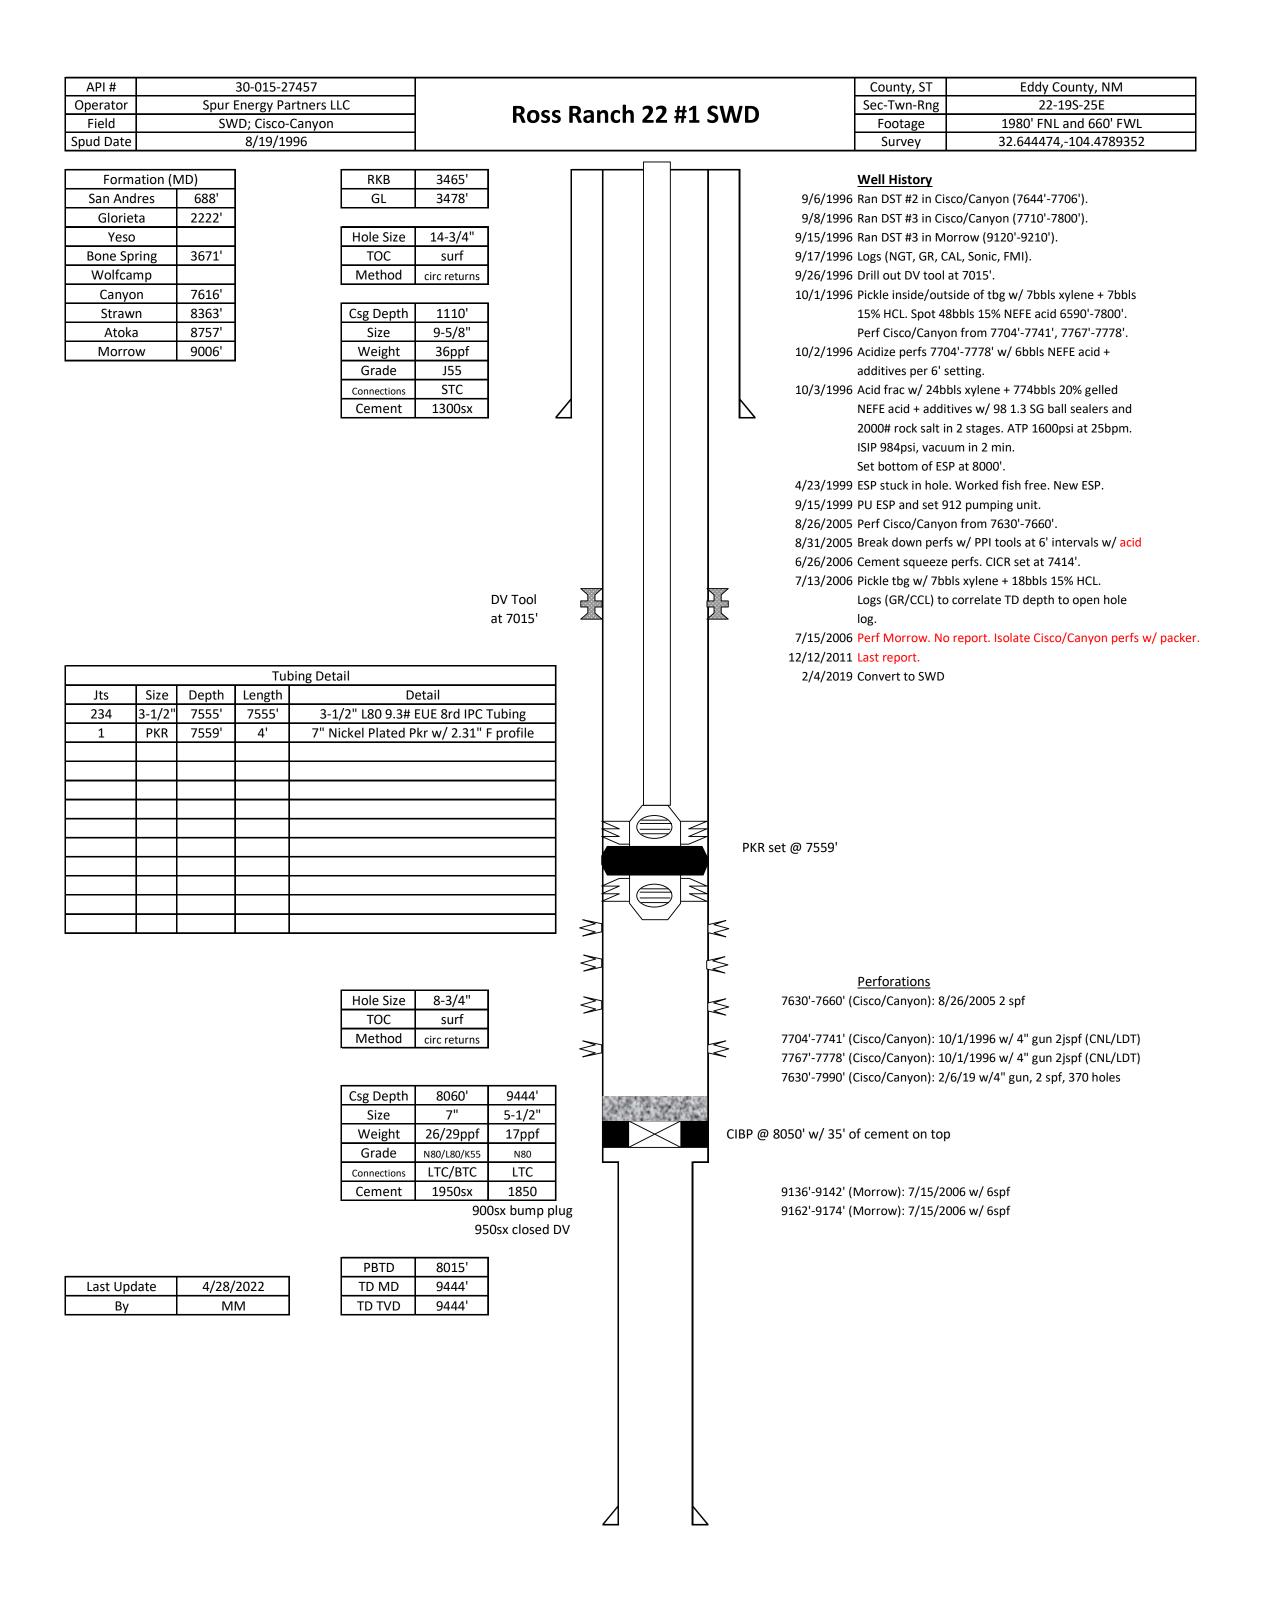

| Office                                                                                                                                                                             | State of New Mex                                                                                                                                                                            |                                                                    | Form C-103 <sup>1</sup> of                                                                                                                               |
|------------------------------------------------------------------------------------------------------------------------------------------------------------------------------------|---------------------------------------------------------------------------------------------------------------------------------------------------------------------------------------------|--------------------------------------------------------------------|----------------------------------------------------------------------------------------------------------------------------------------------------------|
| <u>District I</u> – (575) 393-6161 Energing 1625 N. French Dr., Hobbs, NM 88240                                                                                                    | gy, Minerals and Natur                                                                                                                                                                      | al Resources                                                       | WELL API NO.                                                                                                                                             |
| <u>District II</u> – (575) 748-1283<br>811 S. First St., Artesia, NM 88210  OIL CONSERVATION DIVISION                                                                              |                                                                                                                                                                                             |                                                                    | 30-015-27457 5. Indicate Type of Lease                                                                                                                   |
| <u>District III</u> – (505) 334-6178<br>1000 Rio Brazos Rd., Aztec, NM 87410                                                                                                       | 1220 South St. Fran                                                                                                                                                                         |                                                                    | STATE FEE X                                                                                                                                              |
| <u>District IV</u> – (505) 476-3460                                                                                                                                                | Santa Fe, NM 87                                                                                                                                                                             | 505                                                                | 6. State Oil & Gas Lease No.                                                                                                                             |
| 1220 S. St. Francis Dr., Santa Fe, NM<br>87505                                                                                                                                     |                                                                                                                                                                                             |                                                                    |                                                                                                                                                          |
| SUNDRY NOTICES AND REPORTS ON WELLS                                                                                                                                                |                                                                                                                                                                                             |                                                                    | 7. Lease Name or Unit Agreement Name                                                                                                                     |
| (DO NOT USE THIS FORM FOR PROPOSALS TO DRILL OR TO DEEPEN OR PLUG BACK TO A DIFFERENT RESERVOIR. USE "APPLICATION FOR PERMIT" (FORM C-101) FOR SUCH                                |                                                                                                                                                                                             |                                                                    | DOSS DANICH 22                                                                                                                                           |
| PROPOSALS.)                                                                                                                                                                        |                                                                                                                                                                                             |                                                                    | ROSS RANCH 22  8. Well Number 1                                                                                                                          |
| 1. Type of Well: Oil Well Gas Well Other SWD                                                                                                                                       |                                                                                                                                                                                             |                                                                    | Well Number 1      OGRID Number                                                                                                                          |
| 2. Name of Operator SPUR ENERGY PARTNERS LLC                                                                                                                                       |                                                                                                                                                                                             |                                                                    | 9. OGRID Number 328947                                                                                                                                   |
| 3. Address of Operator                                                                                                                                                             | <del>_</del>                                                                                                                                                                                |                                                                    | 10. Pool name or Wildcat                                                                                                                                 |
| 9655 KATY FREEWAY, SUITE 5                                                                                                                                                         | 00, HOUSTON, TX 7                                                                                                                                                                           | 7024                                                               | SWD; CISCO-CANYON                                                                                                                                        |
| 4. Well Location                                                                                                                                                                   |                                                                                                                                                                                             |                                                                    |                                                                                                                                                          |
|                                                                                                                                                                                    | feet from the SOUTH                                                                                                                                                                         |                                                                    |                                                                                                                                                          |
| Section 22                                                                                                                                                                         | Township 19S Ran                                                                                                                                                                            |                                                                    | NMPM EDDY County                                                                                                                                         |
| 11. Eleva                                                                                                                                                                          | tion (Show whether DR, 3465' GR                                                                                                                                                             |                                                                    | )                                                                                                                                                        |
|                                                                                                                                                                                    | 3403 GIV                                                                                                                                                                                    |                                                                    |                                                                                                                                                          |
| TEMPORARILY ABANDON                                                                                                                                                                | ND ABANDON  E PLANS  E COMPL                                                                                                                                                                | REMEDIAL WOR<br>COMMENCE DRI<br>CASING/CEMENT                      | ILLING OPNS. P AND A                                                                                                                                     |
| proposed completion or recompletion.  Spur Energy Partners LLC reques                                                                                                              | sts to amend the tubin<br>d, 4-1/2" inch or smal                                                                                                                                            | ng size for this w<br>ler tubing with a                            | mpletions: Attach wellbore diagram of ell. It is noted in SWD-1843 that, "injection packer set within 100 feet of the top 2" tubing. Procedure is below. |
| 3. Unset packer at 10,113 4. Send packer to shop to 5. RIH with 4-1/2" Lined To 6. Set packer at same dep 7. Circulate packer fluid 8. Latch back on to on/off; 9. ND BOP, NU tree | uum, kill if needed, ND Tree, and POOH with 3-1/2" Lined be re-dressed ubing and packer with pump oth as it was pulled out, test b pump out the pump out plug ars in advance for MIT witnes | d Tubing and Packer out plug while hydrote ackside, if good test i | esting<br>release from on/off tool                                                                                                                       |
|                                                                                                                                                                                    |                                                                                                                                                                                             |                                                                    |                                                                                                                                                          |
| ,                                                                                                                                                                                  | Rig Release Dat                                                                                                                                                                             | re:                                                                |                                                                                                                                                          |
| Spud Date:                                                                                                                                                                         |                                                                                                                                                                                             |                                                                    | e and belief.                                                                                                                                            |
| Spud Date:  I hereby certify that the information above is true.                                                                                                                   | e and complete to the be                                                                                                                                                                    |                                                                    |                                                                                                                                                          |
| Spud Date:  I hereby certify that the information above is true  SIGNATURE Sarah Chapman                                                                                           | e and complete to the be                                                                                                                                                                    | st of my knowledg                                                  | OR DATE 06/16/2022                                                                                                                                       |
| Spud Date:  I hereby certify that the information above is true  SIGNATURE Sarah Chapman  Type or print name SARAH CHAPMAN  For State Use Only                                     | e and complete to the be                                                                                                                                                                    | st of my knowledg                                                  | ORDATE_06/16/2022                                                                                                                                        |
| Spud Date:  I hereby certify that the information above is true  SIGNATURE Sarah Chapman  Type or print name SARAH CHAPMAN                                                         | e and complete to the be                                                                                                                                                                    | st of my knowledg                                                  | OR DATE 06/16/2022                                                                                                                                       |