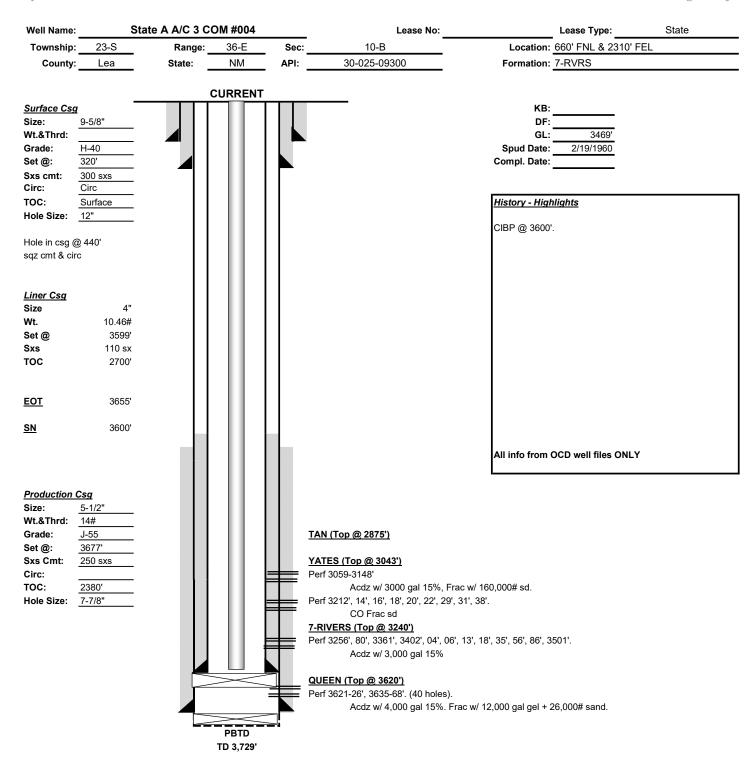

| APPLIC                                       | ATIO       | N FOR             |        | MIT TO                     |             |             | E-ENTE        | ER, DEI                                   | EPEN, P       | LUGBAC     | K, OR A       |            |                             |
|----------------------------------------------|------------|-------------------|--------|----------------------------|-------------|-------------|---------------|-------------------------------------------|---------------|------------|---------------|------------|-----------------------------|
|                                              |            |                   | •      |                            |             |             |               |                                           |               |            | 3293          |            |                             |
|                                              |            | 1                 |        | E II Operat<br>Katy Freewa |             |             |               |                                           |               |            | 3. API Nu     |            |                             |
|                                              |            |                   |        | ouston, TX                 |             |             |               | 30-025-09300                              |               |            |               |            |                             |
| 4. Proper                                    |            |                   |        | ·                          |             |             | Property Name |                                           |               |            |               | 6. Well    |                             |
| 331                                          | 315        |                   |        |                            |             |             | A A/C 3 C     |                                           |               |            |               | #00        | ) <del>4</del>              |
| ı                                            |            | ī                 |        |                            |             |             | ace Location  |                                           | П             |            |               |            |                             |
| UL - Lot                                     | Section    | Township          |        | Range                      | Lot         | t Idn       | Feet from     | N                                         | /S Line       | Feet From  | E/W Li        | ne         | County                      |
| В                                            | 10         | 23S               |        | 36E                        |             |             | 660           |                                           | N             | 2310       | E             |            | LEA                         |
| III I                                        | G .:       | T 1:              | I      | D.                         |             | -           | Bottom Ho     |                                           |               | Г. / Г.    | EWIT.         |            |                             |
| UL - Lot                                     | Section    | Township          |        | Range                      | Loi         | t Idn       | Feet from     | N                                         | /S Line       | Feet From  | E/W Li        | ne         | County                      |
| В                                            | 10         | 23S               |        | 36E                        |             | <u> </u>    | 660           |                                           | N             | 2310       | E             |            | LEA                         |
|                                              |            |                   |        |                            |             | 9. Pool     | Informati     |                                           |               |            |               |            |                             |
|                                              | 141.4      | NAT. TANI         | on i v | ATEC 7 D                   | VDa //      | LANG        | Pool Name     |                                           | 7 DV/DQ       | -Q-GRAY    | RIIDG         |            | Pool Code<br>79240 // 24130 |
|                                              | JALA       | <u>IVII, IAIN</u> | SILL-Y | A1E3-1 K                   |             |             |               |                                           | / KVKS        | -Q-GIVAT   | DUNG          |            | 702107721100                |
| 11. Work                                     | Tymo       | 1                 | 12. 1  | Well Type                  | Ado         | ditional `  | Well Infor    | mation_                                   | 14.           | Lease Type |               | 15. Ground | d Level Elevation           |
| A                                            |            |                   |        | O                          |             |             | R             | у                                         |               | S          |               |            | 3469'                       |
| 16. Mul                                      | tiple      |                   |        | posed Depth                |             |             | 18. Formation |                                           |               | Contractor |               | 20.        | Spud Date                   |
| YE                                           |            |                   | 3      | 3729'                      |             |             | VRS/QU        |                                           | TBD 12/1/202  |            |               |            |                             |
| Depth to Groun                               | d water    |                   |        | Distan                     | ce from     | nearest fre | sh water well | er well Distance to nearest surface water |               |            | iter          |            |                             |
| We will be u                                 |            |                   |        | 21. <b>P</b>               | ropose      | ed Casin    | g and Cen     |                                           |               | Ι          | 0.00          |            |                             |
| Type                                         |            | e Size            |        | ng Size                    | Ca          | asing Weig  | ght/ft        | Setting De                                |               | Sacks o    | f Cement      |            | Estimated TOC               |
| Surface                                      | 12.        | 000"              | 9.0    | 625"                       |             | 32#         |               | 3                                         | 20'           | 300 sxs    |               |            | Surface                     |
| Production                                   | 7.8        | 375"              | 5.     | 500"                       |             | 14#         |               | 36                                        | 377'          | 250        | ) sxs         |            | 2380'                       |
| Liner                                        | 5.5        | 500"              | 4.0    | 000"                       |             | 10.46#      | !             | 36                                        | 600'          | 110        | ) sxs         |            | Surface                     |
| Open Hole                                    | 4.7        | 750"              | r      | n/a                        |             | n/a         |               |                                           | '29'          | r          | n/a           |            | n/a                         |
|                                              |            |                   |        | Casing                     | <u>Ceme</u> | nt Progr    | ram: Addi     | itional Co                                | omments       |            |               |            |                             |
|                                              |            |                   |        | 22. <b>P</b>               | ropose      | ed Blowa    | out Preven    | ntion Pro                                 | gram          |            |               |            |                             |
|                                              | Type       |                   |        |                            |             | Pressure    |               |                                           | Test Pressu   | re         |               | Manı       | ıfacturer                   |
| Do                                           | uble R     | am                |        | •                          | 3,00        |             |               |                                           | 3,000#        |            |               |            | known                       |
|                                              | uoie ix    | .4111             |        |                            | 3,00        | σ           |               |                                           | 3,000         |            |               | Cili       | MIOWII                      |
| 3. I hereby cert of my knowled further certi | ge and bel | ief.              |        |                            |             | •           |               |                                           | OIL C         | CONSERVA   | ATION DI      | VISIC      | )N                          |
| 9.15.14.9 (B)<br>Signature:                  |            |                   |        | 11 19.15.14.9              | (A) NN      | TAC □ ai    |               | approved By                               |               |            |               |            |                             |
|                                              |            | · <b>//</b> )     |        |                            |             |             |               | P Ka                                      | ritz          |            |               |            |                             |
| Printed name: \                              |            |                   |        |                            |             |             |               | itle:                                     |               | I          |               | 0.1        | NO 1 10 00 1                |
| Title: SR RESI                               |            |                   |        |                            |             |             | A             | Approved D                                | ate: 09/01    | /2022      | Expiration Da | ate: 09    | 0/01/2024                   |
| E-mail Address                               |            | a)taenergy        |        |                            |             |             |               |                                           |               |            |               |            |                             |
| Date: 29 Augus                               | st 2022    |                   | Ph     | one: 832-219               | 9-0990      |             | C             | Conditions o                              | f Approval At | tached     |               |            |                             |