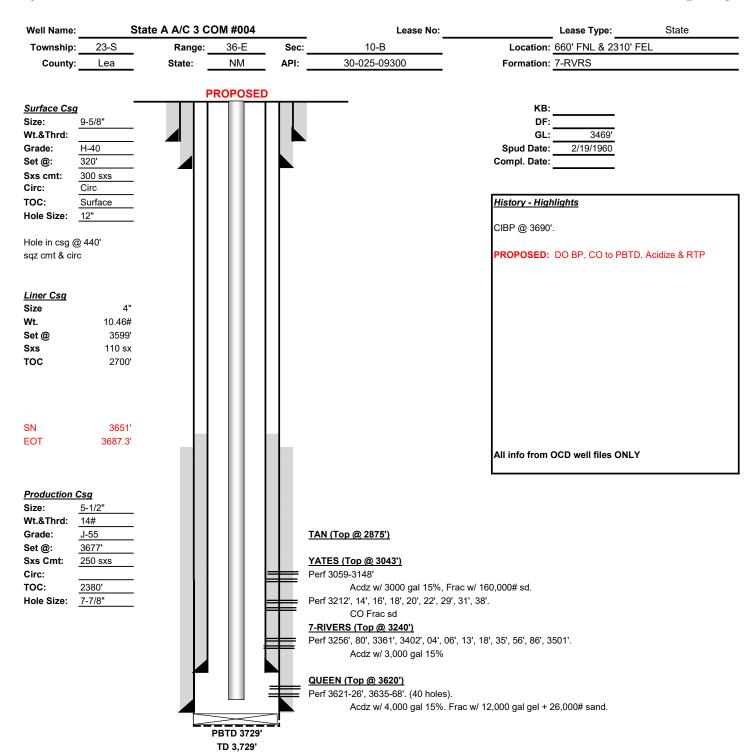

| APPLIC                                       | ATIO       | N FOR             |        | MIT TO                     |             |             | E-ENTE        | ER, DEI                                   | EPEN, P       | LUGBAC     | K, OR A       |            |                             |
|----------------------------------------------|------------|-------------------|--------|----------------------------|-------------|-------------|---------------|-------------------------------------------|---------------|------------|---------------|------------|-----------------------------|
|                                              |            |                   | •      |                            |             |             |               |                                           |               |            | 3293          |            |                             |
|                                              |            | 1                 |        | E II Operat<br>Katy Freewa |             |             |               |                                           |               |            | 3. API Nu     |            |                             |
|                                              |            |                   |        | ouston, TX                 |             |             |               | 30-025-09300                              |               |            |               |            |                             |
| 4. Proper                                    |            |                   |        | ·                          |             |             | Property Name |                                           |               |            |               | 6. Well    |                             |
| 331                                          | 315        |                   |        |                            |             |             | A A/C 3 C     |                                           |               |            |               | #00        | ) <del>4</del>              |
| ı                                            |            | ī                 |        |                            |             |             | ace Location  |                                           | П             |            |               |            |                             |
| UL - Lot                                     | Section    | Township          |        | Range                      | Lot         | t Idn       | Feet from     | N                                         | /S Line       | Feet From  | E/W Li        | ne         | County                      |
| В                                            | 10         | 23S               |        | 36E                        |             |             | 660           |                                           | N             | 2310       | E             |            | LEA                         |
| III I                                        | G .:       | T 1:              | I      | D.                         |             | -           | Bottom Ho     |                                           |               | Г. / Г.    | EWIT.         |            |                             |
| UL - Lot                                     | Section    | Township          |        | Range                      | Loi         | t Idn       | Feet from     | N                                         | /S Line       | Feet From  | E/W Li        | ne         | County                      |
| В                                            | 10         | 23S               |        | 36E                        |             | <u> </u>    | 660           |                                           | N             | 2310       | E             |            | LEA                         |
|                                              |            |                   |        |                            |             | 9. Pool     | Informati     |                                           |               |            |               |            |                             |
|                                              | 141.4      | NAT. TANI         | on i v | ATEC 7 D                   | VDa //      | LANG        | Pool Name     |                                           | 7 DV/DQ       | -Q-GRAY    | RIIDG         |            | Pool Code<br>79240 // 24130 |
|                                              | JALA       | <u>IVII, IAIN</u> | SILL-Y | A1E3-1 K                   |             |             |               |                                           | / KVKS        | -Q-GIVAT   | DUNG          |            | 702107721100                |
| 11. Work                                     | Tymo       | 1                 | 12. 1  | Well Type                  | Ado         | ditional `  | Well Infor    | mation_                                   | 14.           | Lease Type |               | 15. Ground | d Level Elevation           |
| A                                            |            |                   |        | O                          |             |             | R             | у                                         |               | S          |               |            | 3469'                       |
| 16. Mul                                      | tiple      |                   |        | posed Depth                |             |             | 18. Formation |                                           |               | Contractor |               | 20.        | Spud Date                   |
| YE                                           |            |                   | 3      | 3729'                      |             |             | VRS/QU        |                                           | TBD 12/1/202  |            |               |            |                             |
| Depth to Groun                               | d water    |                   |        | Distan                     | ce from     | nearest fre | sh water well | er well Distance to nearest surface water |               |            | iter          |            |                             |
| We will be u                                 |            |                   |        | 21. <b>P</b>               | ropose      | ed Casin    | g and Cen     |                                           |               | Ι          | 0.00          |            |                             |
| Type                                         |            | e Size            |        | ng Size                    | Ca          | asing Weig  | ght/ft        | Setting De                                |               | Sacks o    | f Cement      |            | Estimated TOC               |
| Surface                                      | 12.        | 000"              | 9.0    | 625"                       |             | 32#         |               | 3                                         | 20'           | 300 sxs    |               |            | Surface                     |
| Production                                   | 7.8        | 375"              | 5.     | 500"                       |             | 14#         |               | 36                                        | 377'          | 250        | ) sxs         |            | 2380'                       |
| Liner                                        | 5.5        | 500"              | 4.0    | 000"                       |             | 10.46#      | !             | 36                                        | 600'          | 110        | ) sxs         |            | Surface                     |
| Open Hole                                    | 4.7        | 750"              | r      | n/a                        |             | n/a         |               |                                           | '29'          | r          | n/a           |            | n/a                         |
|                                              |            |                   |        | Casing                     | <u>Ceme</u> | nt Progr    | ram: Addi     | itional Co                                | omments       |            |               |            |                             |
|                                              |            |                   |        | 22. <b>P</b>               | ropose      | ed Blowa    | out Preven    | ntion Pro                                 | gram          |            |               |            |                             |
|                                              | Type       |                   |        |                            |             | Pressure    |               |                                           | Test Pressu   | re         |               | Manı       | ıfacturer                   |
| Do                                           | uble R     | am                |        | •                          | 3,00        |             |               |                                           | 3,000#        |            |               |            | known                       |
|                                              | uoie ix    | .4111             |        |                            | 3,00        | σ           |               |                                           | 3,000         |            |               | Cili       | MIOWII                      |
| 3. I hereby cert of my knowled further certi | ge and bel | ief.              |        |                            |             | •           |               |                                           | OIL C         | CONSERVA   | ATION DI      | VISIC      | )N                          |
| 9.15.14.9 (B)<br>Signature:                  |            |                   |        | 11 19.15.14.9              | (A) NN      | TAC □ ai    |               | approved By                               |               |            |               |            |                             |
|                                              |            | · <b>//</b> )     |        |                            |             |             |               | P Ka                                      | ritz          |            |               |            |                             |
| Printed name: \                              |            |                   |        |                            |             |             |               | itle:                                     |               | I          |               | 0.1        | NO 1 10 00 1                |
| Title: SR RESI                               |            |                   |        |                            |             |             | A             | Approved D                                | ate: 09/01    | /2022      | Expiration Da | ate: 09    | 0/01/2024                   |
| E-mail Address                               |            | a)taenergy        |        |                            |             |             |               |                                           |               |            |               |            |                             |
| Date: 29 Augus                               | st 2022    |                   | Ph     | one: 832-219               | 9-0990      |             | C             | Conditions o                              | f Approval At | tached     |               |            |                             |