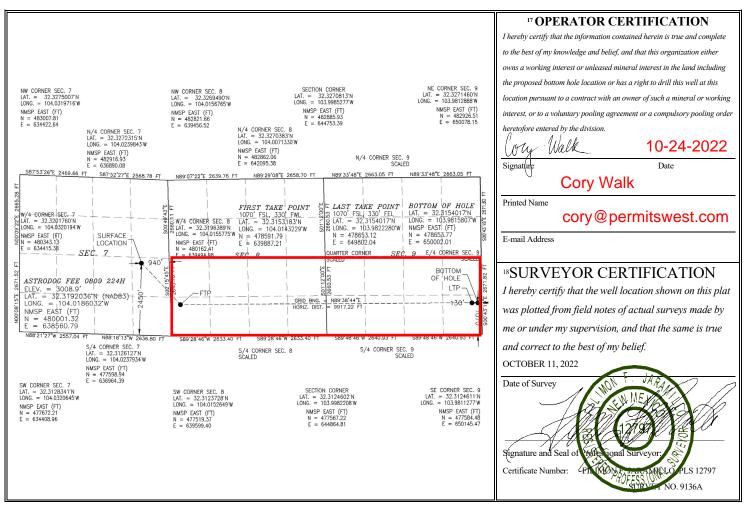

## WELL LOCATION AND ACREAGE DEDICATION PLAT <sup>2</sup> Pool Code <sup>1</sup> API Number <sup>3</sup> Pool Name 98220 30-015-49224 PURPLE SAGE; WOLFCAMP (GAS) <sup>4</sup> Property Code <sup>5</sup> Property Name <sup>6</sup> Well Number ASTRODOG FEE 0809 224H <sup>7</sup>OGRID No. 8 Operator Name <sup>9</sup> Elevation 372920 NOVO OIL & GAS NORTHERN DELAWARE, LLC 3008.9 Surface Location East/West line UL or lot no. Lot Idn Feet from the North/South line Feet from the Section Township Range County 7 29 E 2450 SOUTH 940 EAST I 23 S EDDY "Bottom Hole Location If Different From Surface East/West line UL or lot no. Section Township Range Lot Idn Feet from the North/South line Feet from the County Р 9 23 S 29 E 1070 SOUTH 130 EAST EDDY 12 Dedicated Acres 13 Joint or Infill 14 Consolidation Code 15 Order No. 640