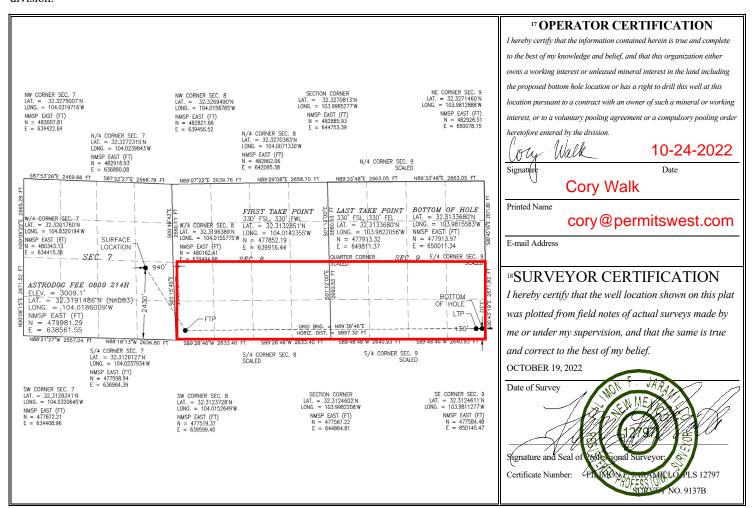

## WELL LOCATION AND ACREAGE DEDICATION PLAT

| <sup>1</sup> API Number    |                                       | <sup>2</sup> Pool Code <sup>3</sup> Pool Name |                     |                        |
|----------------------------|---------------------------------------|-----------------------------------------------|---------------------|------------------------|
| 30-015-49226               |                                       | 98220                                         | PURPLE SAGE; WOLFCA | MP (GAS)               |
| <sup>4</sup> Property Code |                                       | <sup>6</sup> Well Number                      |                     |                        |
|                            |                                       | 214H                                          |                     |                        |
| <sup>7</sup> OGRID No.     | <sup>8</sup> Operator Name            |                                               |                     | <sup>9</sup> Elevation |
| 372920                     | NOVO OIL & GAS NORTHERN DELAWARE, LLC |                                               |                     | 3008.9                 |

## <sup>10</sup> Surface Location

| Surred Education                                 |             |           |                            |         |                         |                  |               |                |        |
|--------------------------------------------------|-------------|-----------|----------------------------|---------|-------------------------|------------------|---------------|----------------|--------|
| UL or lot no.                                    | Section     | Township  | Range                      | Lot Idn | Feet from the           | North/South line | Feet from the | East/West line | County |
| I                                                | 7           | 23 S      | 29 E                       |         | 2430                    | SOUTH            | 940           | EAST           | EDDY   |
| " Bottom Hole Location If Different From Surface |             |           |                            |         |                         |                  |               |                |        |
| UL or lot no.                                    | Section     | Township  | Range                      | Lot Idn | Feet from the           | North/South line | Feet from the | East/West line | County |
| P                                                | 9           | 23 S      | 29 E                       |         | 330                     | SOUTH            | 130           | EAST           | EDDY   |
| 12 Dedicated Acre                                | es 13 Joint | or Infill | <sup>14</sup> Consolidatio | n Code  | <sup>15</sup> Order No. |                  |               |                |        |
| 640                                              |             |           |                            |         |                         |                  |               |                |        |