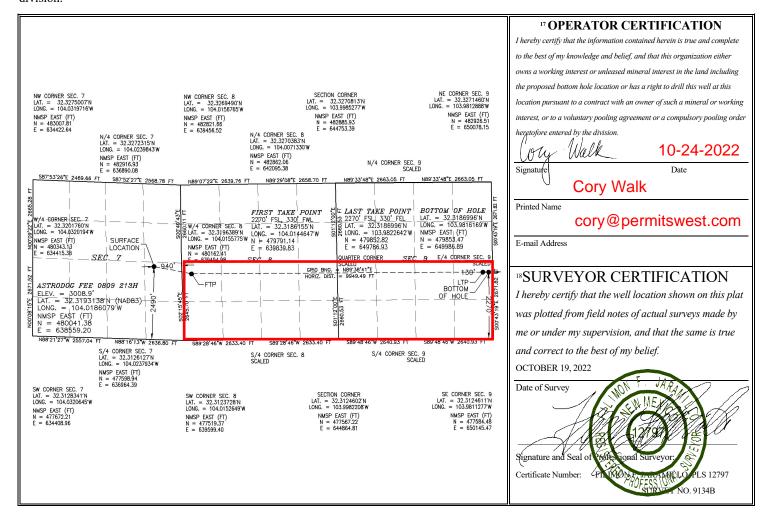

## WELL LOCATION AND ACREAGE DEDICATION PLAT

| <sup>1</sup> API Number    |    | <sup>2</sup> Pool Code                | <sup>3</sup> Pool Name      |  |  |
|----------------------------|----|---------------------------------------|-----------------------------|--|--|
| 30-015-492                 | 27 | 98220                                 | PURPLE SAGE; WOLFCAMP (GAS) |  |  |
| <sup>4</sup> Property Code |    | <sup>5</sup> P <sub>1</sub>           | <sup>6</sup> Well Number    |  |  |
|                            |    | ASTRO                                 | 213H                        |  |  |
| <sup>7</sup> OGRID No.     |    | 8 O <sub>l</sub>                      | <sup>9</sup> Elevation      |  |  |
| 372920                     |    | NOVO OIL & GAS NORTHERN DELAWARE, LLC |                             |  |  |

## <sup>10</sup> Surface Location

| UL or lot no.                                                | Section    | Township  | Range        | Lot Idn | Feet from the | North/South line | Feet from the | East/West line | County |
|--------------------------------------------------------------|------------|-----------|--------------|---------|---------------|------------------|---------------|----------------|--------|
| I                                                            | 7          | 23 S      | 29 E         |         | 2490          | SOUTH            | 940           | EAST           | EDDY   |
| <sup>11</sup> Bottom Hole Location If Different From Surface |            |           |              |         |               |                  |               |                |        |
| UL or lot no.                                                | Section    | Township  | Range        | Lot Idn | Feet from the | North/South line | Feet from the | East/West line | County |
| I                                                            | 9          | 23 S      | 29 E         |         | 2270          | SOUTH            | 130           | EAST           | EDDY   |
| 12 Dedicated Acres                                           | s 13 Joint | or Infill | Consolidatio | n Code  |               |                  | 15 Order No.  |                |        |
| 640                                                          |            |           |              |         |               |                  |               |                |        |