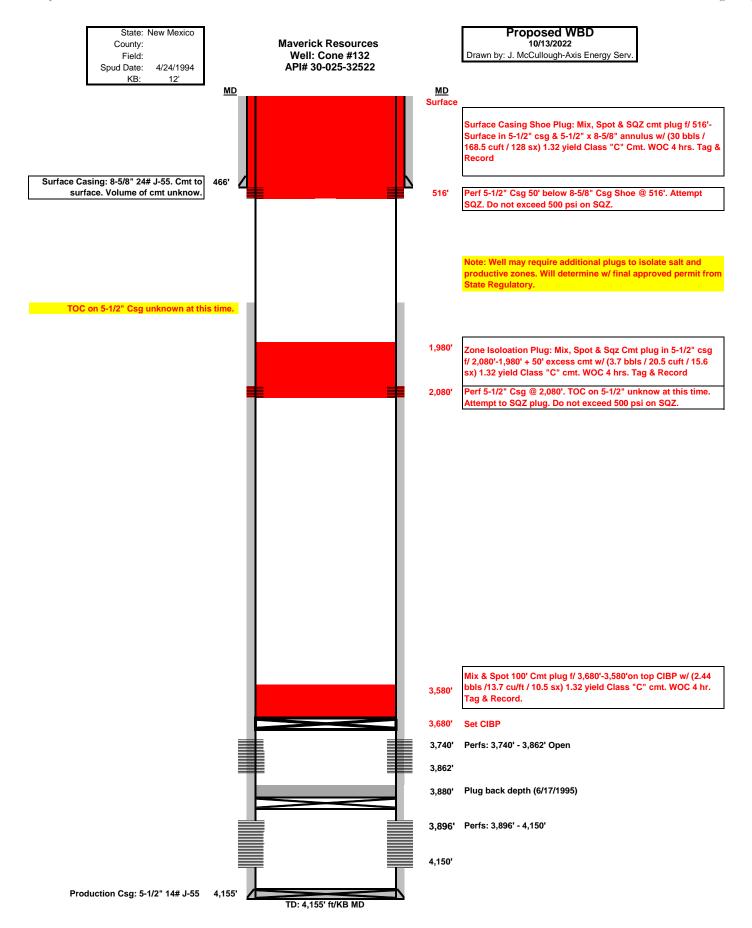

| Received by OCP: Appropriate 23:31:48:                                                                                                                                                                                                                                                                                                                                                                                                                                                                                                                                                                                                                                                                                                                                                                                                                                                                                                                                                                                                                                                                                                                                                                                                                                                                                                                                                                                                                                                                                                                                                                                                                                                                                                                                                                                                                                                                                                                                                                                                                                                                                         | State of New Me                                                                                                                                                        | xico                                                                                                          | Form C-103 of                                                                                                                                                                                                                     |
|--------------------------------------------------------------------------------------------------------------------------------------------------------------------------------------------------------------------------------------------------------------------------------------------------------------------------------------------------------------------------------------------------------------------------------------------------------------------------------------------------------------------------------------------------------------------------------------------------------------------------------------------------------------------------------------------------------------------------------------------------------------------------------------------------------------------------------------------------------------------------------------------------------------------------------------------------------------------------------------------------------------------------------------------------------------------------------------------------------------------------------------------------------------------------------------------------------------------------------------------------------------------------------------------------------------------------------------------------------------------------------------------------------------------------------------------------------------------------------------------------------------------------------------------------------------------------------------------------------------------------------------------------------------------------------------------------------------------------------------------------------------------------------------------------------------------------------------------------------------------------------------------------------------------------------------------------------------------------------------------------------------------------------------------------------------------------------------------------------------------------------|------------------------------------------------------------------------------------------------------------------------------------------------------------------------|---------------------------------------------------------------------------------------------------------------|-----------------------------------------------------------------------------------------------------------------------------------------------------------------------------------------------------------------------------------|
| <u>District I</u> – (575) 393-6161<br>1625 N. French Dr., Hobbs, NM 88240                                                                                                                                                                                                                                                                                                                                                                                                                                                                                                                                                                                                                                                                                                                                                                                                                                                                                                                                                                                                                                                                                                                                                                                                                                                                                                                                                                                                                                                                                                                                                                                                                                                                                                                                                                                                                                                                                                                                                                                                                                                      | Energy, Minerals and Natural Resources  OIL CONSERVATION DIVISION 1220 South St. Francis Dr. Santa Fe, NM 87505                                                        |                                                                                                               | Revised July 18, 2013 LL API NO.                                                                                                                                                                                                  |
| <u>District II</u> – (575) 748-1283<br>811 S. First St., Artesia, NM 88210                                                                                                                                                                                                                                                                                                                                                                                                                                                                                                                                                                                                                                                                                                                                                                                                                                                                                                                                                                                                                                                                                                                                                                                                                                                                                                                                                                                                                                                                                                                                                                                                                                                                                                                                                                                                                                                                                                                                                                                                                                                     |                                                                                                                                                                        |                                                                                                               | 25-32522<br>ndicate Type of Lease                                                                                                                                                                                                 |
| <u>District III</u> – (505) 334-6178<br>1000 Rio Brazos Rd., Aztec, NM 87410                                                                                                                                                                                                                                                                                                                                                                                                                                                                                                                                                                                                                                                                                                                                                                                                                                                                                                                                                                                                                                                                                                                                                                                                                                                                                                                                                                                                                                                                                                                                                                                                                                                                                                                                                                                                                                                                                                                                                                                                                                                   |                                                                                                                                                                        |                                                                                                               | STATE FEE                                                                                                                                                                                                                         |
| <u>District IV</u> – (505) 476-3460<br>1220 S. St. Francis Dr., Santa Fe, NM<br>87505                                                                                                                                                                                                                                                                                                                                                                                                                                                                                                                                                                                                                                                                                                                                                                                                                                                                                                                                                                                                                                                                                                                                                                                                                                                                                                                                                                                                                                                                                                                                                                                                                                                                                                                                                                                                                                                                                                                                                                                                                                          |                                                                                                                                                                        |                                                                                                               | tate Oil & Gas Lease No.                                                                                                                                                                                                          |
| SUNDRY NOT                                                                                                                                                                                                                                                                                                                                                                                                                                                                                                                                                                                                                                                                                                                                                                                                                                                                                                                                                                                                                                                                                                                                                                                                                                                                                                                                                                                                                                                                                                                                                                                                                                                                                                                                                                                                                                                                                                                                                                                                                                                                                                                     | OSALS TO DRILL OR TO DEEPEN OR PLUG BACK TO A LICATION FOR PERMIT" (FORM C-101) FOR SUCH  Gas Well  Other                                                              |                                                                                                               | ease Name or Unit Agreement Name                                                                                                                                                                                                  |
| `                                                                                                                                                                                                                                                                                                                                                                                                                                                                                                                                                                                                                                                                                                                                                                                                                                                                                                                                                                                                                                                                                                                                                                                                                                                                                                                                                                                                                                                                                                                                                                                                                                                                                                                                                                                                                                                                                                                                                                                                                                                                                                                              |                                                                                                                                                                        |                                                                                                               | JALMAT YATES POOL UNIT                                                                                                                                                                                                            |
| 1. Type of Well: Oil Well                                                                                                                                                                                                                                                                                                                                                                                                                                                                                                                                                                                                                                                                                                                                                                                                                                                                                                                                                                                                                                                                                                                                                                                                                                                                                                                                                                                                                                                                                                                                                                                                                                                                                                                                                                                                                                                                                                                                                                                                                                                                                                      |                                                                                                                                                                        |                                                                                                               | Vell Number 132                                                                                                                                                                                                                   |
| Name of Operator     Breitburn Operating LP                                                                                                                                                                                                                                                                                                                                                                                                                                                                                                                                                                                                                                                                                                                                                                                                                                                                                                                                                                                                                                                                                                                                                                                                                                                                                                                                                                                                                                                                                                                                                                                                                                                                                                                                                                                                                                                                                                                                                                                                                                                                                    |                                                                                                                                                                        | 9. C<br>3700                                                                                                  | OGRID Number<br>080                                                                                                                                                                                                               |
| <ul><li>3. Address of Operator</li><li>1111 Bagby Street Ste 1600</li></ul>                                                                                                                                                                                                                                                                                                                                                                                                                                                                                                                                                                                                                                                                                                                                                                                                                                                                                                                                                                                                                                                                                                                                                                                                                                                                                                                                                                                                                                                                                                                                                                                                                                                                                                                                                                                                                                                                                                                                                                                                                                                    | Houston, TX 77002                                                                                                                                                      | 10.<br>Yate                                                                                                   | Pool name or Wildcat                                                                                                                                                                                                              |
| 4. Well Location Unit Letter M                                                                                                                                                                                                                                                                                                                                                                                                                                                                                                                                                                                                                                                                                                                                                                                                                                                                                                                                                                                                                                                                                                                                                                                                                                                                                                                                                                                                                                                                                                                                                                                                                                                                                                                                                                                                                                                                                                                                                                                                                                                                                                 | 10feet from the _south                                                                                                                                                 | line and 1310                                                                                                 | feet from theline                                                                                                                                                                                                                 |
| Section 13                                                                                                                                                                                                                                                                                                                                                                                                                                                                                                                                                                                                                                                                                                                                                                                                                                                                                                                                                                                                                                                                                                                                                                                                                                                                                                                                                                                                                                                                                                                                                                                                                                                                                                                                                                                                                                                                                                                                                                                                                                                                                                                     |                                                                                                                                                                        | nge NM                                                                                                        |                                                                                                                                                                                                                                   |
| 10                                                                                                                                                                                                                                                                                                                                                                                                                                                                                                                                                                                                                                                                                                                                                                                                                                                                                                                                                                                                                                                                                                                                                                                                                                                                                                                                                                                                                                                                                                                                                                                                                                                                                                                                                                                                                                                                                                                                                                                                                                                                                                                             | 11. Elevation (Show whether DR,                                                                                                                                        |                                                                                                               | , <u>E</u> 00                                                                                                                                                                                                                     |
|                                                                                                                                                                                                                                                                                                                                                                                                                                                                                                                                                                                                                                                                                                                                                                                                                                                                                                                                                                                                                                                                                                                                                                                                                                                                                                                                                                                                                                                                                                                                                                                                                                                                                                                                                                                                                                                                                                                                                                                                                                                                                                                                |                                                                                                                                                                        |                                                                                                               |                                                                                                                                                                                                                                   |
| 12. Check                                                                                                                                                                                                                                                                                                                                                                                                                                                                                                                                                                                                                                                                                                                                                                                                                                                                                                                                                                                                                                                                                                                                                                                                                                                                                                                                                                                                                                                                                                                                                                                                                                                                                                                                                                                                                                                                                                                                                                                                                                                                                                                      | Appropriate Box to Indicate N                                                                                                                                          | ature of Notice, Repo                                                                                         | ort or Other Data                                                                                                                                                                                                                 |
| NOTICE OF IN                                                                                                                                                                                                                                                                                                                                                                                                                                                                                                                                                                                                                                                                                                                                                                                                                                                                                                                                                                                                                                                                                                                                                                                                                                                                                                                                                                                                                                                                                                                                                                                                                                                                                                                                                                                                                                                                                                                                                                                                                                                                                                                   | NTENTION TO:                                                                                                                                                           | SUBSEQ                                                                                                        | UENT REPORT OF:                                                                                                                                                                                                                   |
| PERFORM REMEDIAL WORK                                                                                                                                                                                                                                                                                                                                                                                                                                                                                                                                                                                                                                                                                                                                                                                                                                                                                                                                                                                                                                                                                                                                                                                                                                                                                                                                                                                                                                                                                                                                                                                                                                                                                                                                                                                                                                                                                                                                                                                                                                                                                                          | PLUG AND ABANDON ✓                                                                                                                                                     | REMEDIAL WORK                                                                                                 | ☐ ALTERING CASING ☐                                                                                                                                                                                                               |
| TEMPORARILY ABANDON DULL OR ALTER CASING                                                                                                                                                                                                                                                                                                                                                                                                                                                                                                                                                                                                                                                                                                                                                                                                                                                                                                                                                                                                                                                                                                                                                                                                                                                                                                                                                                                                                                                                                                                                                                                                                                                                                                                                                                                                                                                                                                                                                                                                                                                                                       | │ CHANGE PLANS ☐<br>│ MULTIPLE COMPL ☐                                                                                                                                 | COMMENCE DRILLING CASING/CEMENT JOB                                                                           | GOPNS. P AND A                                                                                                                                                                                                                    |
| DOWNHOLE COMMINGLE                                                                                                                                                                                                                                                                                                                                                                                                                                                                                                                                                                                                                                                                                                                                                                                                                                                                                                                                                                                                                                                                                                                                                                                                                                                                                                                                                                                                                                                                                                                                                                                                                                                                                                                                                                                                                                                                                                                                                                                                                                                                                                             | · —                                                                                                                                                                    | CASING/CEMENT JOB                                                                                             |                                                                                                                                                                                                                                   |
| CLOSED-LOOP SYSTEM                                                                                                                                                                                                                                                                                                                                                                                                                                                                                                                                                                                                                                                                                                                                                                                                                                                                                                                                                                                                                                                                                                                                                                                                                                                                                                                                                                                                                                                                                                                                                                                                                                                                                                                                                                                                                                                                                                                                                                                                                                                                                                             |                                                                                                                                                                        | OTHER.                                                                                                        |                                                                                                                                                                                                                                   |
| OTHER:  13. Describe proposed or compared to the proposed to the propo | pleted operations. (Clearly state all r                                                                                                                                | OTHER: ertinent details, and give                                                                             | pertinent dates, including estimated date                                                                                                                                                                                         |
|                                                                                                                                                                                                                                                                                                                                                                                                                                                                                                                                                                                                                                                                                                                                                                                                                                                                                                                                                                                                                                                                                                                                                                                                                                                                                                                                                                                                                                                                                                                                                                                                                                                                                                                                                                                                                                                                                                                                                                                                                                                                                                                                | ork). SEE RULE 19.15.7.14 NMAC                                                                                                                                         |                                                                                                               |                                                                                                                                                                                                                                   |
| 8-5/8" annulus w/<br>516'-Perf 5-1/2" C<br>1980'-Zone Isoloa<br>(3.7 bbls / 20.5 cu<br>2080'-Perf 5-1/2"<br>Do not exceed 50<br>25 sx3580'-Mix & Spot                                                                                                                                                                                                                                                                                                                                                                                                                                                                                                                                                                                                                                                                                                                                                                                                                                                                                                                                                                                                                                                                                                                                                                                                                                                                                                                                                                                                                                                                                                                                                                                                                                                                                                                                                                                                                                                                                                                                                                          | (30 bbls / 168.5 cuft / 128 sx)<br>sg 50' below 8-5/8" Csg Shoe<br>ation Plug: Mix, Spot & Sqz Cm<br>Ift / 15.6 sx) 1.32 yield Class "(<br>Csg @ 2,080'. TOC on 5-1/2" | 1.32 yield Class "C" (@ 516'. Attempt SQ2) It plug in 5-1/2" csg f/C" cmt. WOC 4 hrs. Tunknow at this time. / | S'- Surface in 5-1/2" csg & 5-1/2" x<br>Cmt. WOC 4 hrs. Tag & Record<br>Z. Do not exceed 500 psi on SQZ.<br>' 2,080'-1,980' + 50' excess cmt w/<br>'ag & Record<br>Attempt to SQZ plug.<br>bbls /13.7 cu/ft / 10.5 sx) 1.32 yield |
| 4" diameter 4' tall Above Gr                                                                                                                                                                                                                                                                                                                                                                                                                                                                                                                                                                                                                                                                                                                                                                                                                                                                                                                                                                                                                                                                                                                                                                                                                                                                                                                                                                                                                                                                                                                                                                                                                                                                                                                                                                                                                                                                                                                                                                                                                                                                                                   | ound Marker                                                                                                                                                            | OF APPRO                                                                                                      |                                                                                                                                                                                                                                   |
| Spud Date: 5/23/1994                                                                                                                                                                                                                                                                                                                                                                                                                                                                                                                                                                                                                                                                                                                                                                                                                                                                                                                                                                                                                                                                                                                                                                                                                                                                                                                                                                                                                                                                                                                                                                                                                                                                                                                                                                                                                                                                                                                                                                                                                                                                                                           | Rig Release Da                                                                                                                                                         | te:                                                                                                           |                                                                                                                                                                                                                                   |
| I hereby certify that the information                                                                                                                                                                                                                                                                                                                                                                                                                                                                                                                                                                                                                                                                                                                                                                                                                                                                                                                                                                                                                                                                                                                                                                                                                                                                                                                                                                                                                                                                                                                                                                                                                                                                                                                                                                                                                                                                                                                                                                                                                                                                                          | a above is true and complete to the be                                                                                                                                 | st of my knowledge and l                                                                                      | nelief                                                                                                                                                                                                                            |
|                                                                                                                                                                                                                                                                                                                                                                                                                                                                                                                                                                                                                                                                                                                                                                                                                                                                                                                                                                                                                                                                                                                                                                                                                                                                                                                                                                                                                                                                                                                                                                                                                                                                                                                                                                                                                                                                                                                                                                                                                                                                                                                                | •                                                                                                                                                                      | ,                                                                                                             |                                                                                                                                                                                                                                   |
| SIGNATURE Nicola La                                                                                                                                                                                                                                                                                                                                                                                                                                                                                                                                                                                                                                                                                                                                                                                                                                                                                                                                                                                                                                                                                                                                                                                                                                                                                                                                                                                                                                                                                                                                                                                                                                                                                                                                                                                                                                                                                                                                                                                                                                                                                                            | TITLE Regul                                                                                                                                                            | atory Analyst                                                                                                 | DATE 10/21/2022                                                                                                                                                                                                                   |
| Type or print name Nicole Lee  For State Use Only                                                                                                                                                                                                                                                                                                                                                                                                                                                                                                                                                                                                                                                                                                                                                                                                                                                                                                                                                                                                                                                                                                                                                                                                                                                                                                                                                                                                                                                                                                                                                                                                                                                                                                                                                                                                                                                                                                                                                                                                                                                                              | E-mail address                                                                                                                                                         | :                                                                                                             | PHONE:                                                                                                                                                                                                                            |
| APPROVED BY:                                                                                                                                                                                                                                                                                                                                                                                                                                                                                                                                                                                                                                                                                                                                                                                                                                                                                                                                                                                                                                                                                                                                                                                                                                                                                                                                                                                                                                                                                                                                                                                                                                                                                                                                                                                                                                                                                                                                                                                                                                                                                                                   | TITLE Com                                                                                                                                                              | oliance Officer A                                                                                             | DATE 10/31/22                                                                                                                                                                                                                     |
| Conditions of Approval (if any):                                                                                                                                                                                                                                                                                                                                                                                                                                                                                                                                                                                                                                                                                                                                                                                                                                                                                                                                                                                                                                                                                                                                                                                                                                                                                                                                                                                                                                                                                                                                                                                                                                                                                                                                                                                                                                                                                                                                                                                                                                                                                               | 575                                                                                                                                                                    | 263-6633                                                                                                      |                                                                                                                                                                                                                                   |