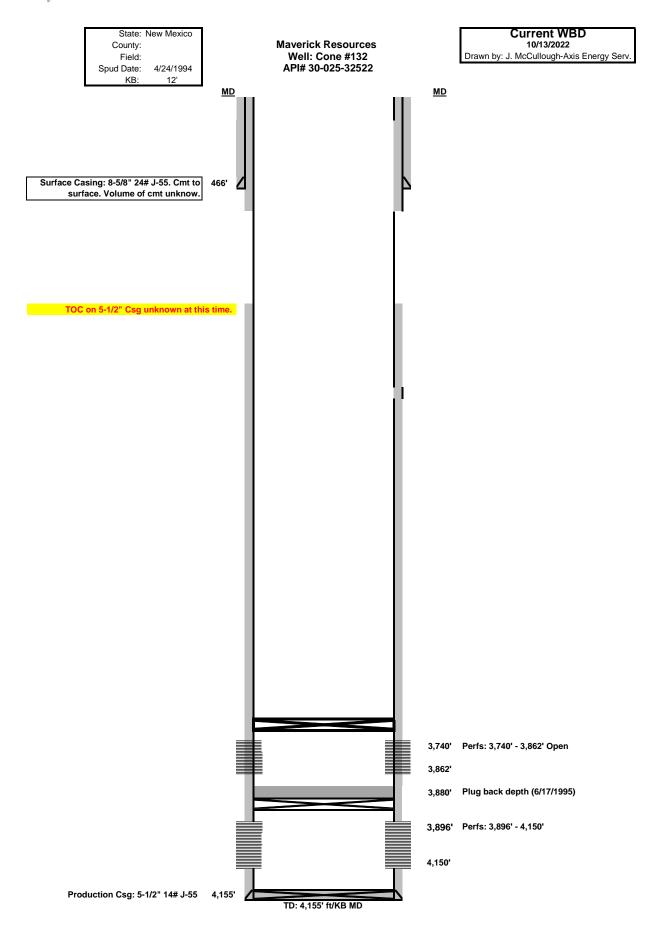

| Received by OCP: Appropriate 23:31:48:                                                                                                                                                                                                                                                                                                                                                                                                                                                                                                                                                                                                                                                                                                                                                                                                                                                                                                                                                                                                                                                                                                                                                                                                                                                                                                                                                                                                                                                                                                                                                                                                                                                                                                                                                                                                                                                                                                                                                                                                                                                                                         | State of New Me                                                                                                                                                        | xico                                                                                                          | Form C-103 of                                                                                                                                                                                                                     |
|--------------------------------------------------------------------------------------------------------------------------------------------------------------------------------------------------------------------------------------------------------------------------------------------------------------------------------------------------------------------------------------------------------------------------------------------------------------------------------------------------------------------------------------------------------------------------------------------------------------------------------------------------------------------------------------------------------------------------------------------------------------------------------------------------------------------------------------------------------------------------------------------------------------------------------------------------------------------------------------------------------------------------------------------------------------------------------------------------------------------------------------------------------------------------------------------------------------------------------------------------------------------------------------------------------------------------------------------------------------------------------------------------------------------------------------------------------------------------------------------------------------------------------------------------------------------------------------------------------------------------------------------------------------------------------------------------------------------------------------------------------------------------------------------------------------------------------------------------------------------------------------------------------------------------------------------------------------------------------------------------------------------------------------------------------------------------------------------------------------------------------|------------------------------------------------------------------------------------------------------------------------------------------------------------------------|---------------------------------------------------------------------------------------------------------------|-----------------------------------------------------------------------------------------------------------------------------------------------------------------------------------------------------------------------------------|
| <u>District I</u> – (575) 393-6161<br>1625 N. French Dr., Hobbs, NM 88240                                                                                                                                                                                                                                                                                                                                                                                                                                                                                                                                                                                                                                                                                                                                                                                                                                                                                                                                                                                                                                                                                                                                                                                                                                                                                                                                                                                                                                                                                                                                                                                                                                                                                                                                                                                                                                                                                                                                                                                                                                                      | Energy, Minerals and Natural Resources  OIL CONSERVATION DIVISION 1220 South St. Francis Dr. Santa Fe, NM 87505                                                        |                                                                                                               | Revised July 18, 2013 LL API NO.                                                                                                                                                                                                  |
| <u>District II</u> – (575) 748-1283<br>811 S. First St., Artesia, NM 88210                                                                                                                                                                                                                                                                                                                                                                                                                                                                                                                                                                                                                                                                                                                                                                                                                                                                                                                                                                                                                                                                                                                                                                                                                                                                                                                                                                                                                                                                                                                                                                                                                                                                                                                                                                                                                                                                                                                                                                                                                                                     |                                                                                                                                                                        |                                                                                                               | 25-32522<br>ndicate Type of Lease                                                                                                                                                                                                 |
| <u>District III</u> – (505) 334-6178<br>1000 Rio Brazos Rd., Aztec, NM 87410                                                                                                                                                                                                                                                                                                                                                                                                                                                                                                                                                                                                                                                                                                                                                                                                                                                                                                                                                                                                                                                                                                                                                                                                                                                                                                                                                                                                                                                                                                                                                                                                                                                                                                                                                                                                                                                                                                                                                                                                                                                   |                                                                                                                                                                        |                                                                                                               | STATE FEE                                                                                                                                                                                                                         |
| <u>District IV</u> – (505) 476-3460<br>1220 S. St. Francis Dr., Santa Fe, NM<br>87505                                                                                                                                                                                                                                                                                                                                                                                                                                                                                                                                                                                                                                                                                                                                                                                                                                                                                                                                                                                                                                                                                                                                                                                                                                                                                                                                                                                                                                                                                                                                                                                                                                                                                                                                                                                                                                                                                                                                                                                                                                          |                                                                                                                                                                        |                                                                                                               | tate Oil & Gas Lease No.                                                                                                                                                                                                          |
| SUNDRY NOT                                                                                                                                                                                                                                                                                                                                                                                                                                                                                                                                                                                                                                                                                                                                                                                                                                                                                                                                                                                                                                                                                                                                                                                                                                                                                                                                                                                                                                                                                                                                                                                                                                                                                                                                                                                                                                                                                                                                                                                                                                                                                                                     | OSALS TO DRILL OR TO DEEPEN OR PLUG BACK TO A LICATION FOR PERMIT" (FORM C-101) FOR SUCH  Gas Well  Other                                                              |                                                                                                               | ease Name or Unit Agreement Name                                                                                                                                                                                                  |
| `                                                                                                                                                                                                                                                                                                                                                                                                                                                                                                                                                                                                                                                                                                                                                                                                                                                                                                                                                                                                                                                                                                                                                                                                                                                                                                                                                                                                                                                                                                                                                                                                                                                                                                                                                                                                                                                                                                                                                                                                                                                                                                                              |                                                                                                                                                                        |                                                                                                               | JALMAT YATES POOL UNIT                                                                                                                                                                                                            |
| 1. Type of Well: Oil Well                                                                                                                                                                                                                                                                                                                                                                                                                                                                                                                                                                                                                                                                                                                                                                                                                                                                                                                                                                                                                                                                                                                                                                                                                                                                                                                                                                                                                                                                                                                                                                                                                                                                                                                                                                                                                                                                                                                                                                                                                                                                                                      |                                                                                                                                                                        |                                                                                                               | Vell Number 132                                                                                                                                                                                                                   |
| Name of Operator     Breitburn Operating LP                                                                                                                                                                                                                                                                                                                                                                                                                                                                                                                                                                                                                                                                                                                                                                                                                                                                                                                                                                                                                                                                                                                                                                                                                                                                                                                                                                                                                                                                                                                                                                                                                                                                                                                                                                                                                                                                                                                                                                                                                                                                                    |                                                                                                                                                                        | 9. C<br>3700                                                                                                  | OGRID Number<br>080                                                                                                                                                                                                               |
| <ul><li>3. Address of Operator</li><li>1111 Bagby Street Ste 1600</li></ul>                                                                                                                                                                                                                                                                                                                                                                                                                                                                                                                                                                                                                                                                                                                                                                                                                                                                                                                                                                                                                                                                                                                                                                                                                                                                                                                                                                                                                                                                                                                                                                                                                                                                                                                                                                                                                                                                                                                                                                                                                                                    | Houston, TX 77002                                                                                                                                                      | 10.<br>Yate                                                                                                   | Pool name or Wildcat                                                                                                                                                                                                              |
| 4. Well Location Unit Letter M                                                                                                                                                                                                                                                                                                                                                                                                                                                                                                                                                                                                                                                                                                                                                                                                                                                                                                                                                                                                                                                                                                                                                                                                                                                                                                                                                                                                                                                                                                                                                                                                                                                                                                                                                                                                                                                                                                                                                                                                                                                                                                 | 10feet from the _south                                                                                                                                                 | line and 1310                                                                                                 | feet from theline                                                                                                                                                                                                                 |
| Section 13                                                                                                                                                                                                                                                                                                                                                                                                                                                                                                                                                                                                                                                                                                                                                                                                                                                                                                                                                                                                                                                                                                                                                                                                                                                                                                                                                                                                                                                                                                                                                                                                                                                                                                                                                                                                                                                                                                                                                                                                                                                                                                                     |                                                                                                                                                                        | nge NM                                                                                                        |                                                                                                                                                                                                                                   |
| 10                                                                                                                                                                                                                                                                                                                                                                                                                                                                                                                                                                                                                                                                                                                                                                                                                                                                                                                                                                                                                                                                                                                                                                                                                                                                                                                                                                                                                                                                                                                                                                                                                                                                                                                                                                                                                                                                                                                                                                                                                                                                                                                             | 11. Elevation (Show whether DR,                                                                                                                                        |                                                                                                               | , <u>E</u> 00                                                                                                                                                                                                                     |
|                                                                                                                                                                                                                                                                                                                                                                                                                                                                                                                                                                                                                                                                                                                                                                                                                                                                                                                                                                                                                                                                                                                                                                                                                                                                                                                                                                                                                                                                                                                                                                                                                                                                                                                                                                                                                                                                                                                                                                                                                                                                                                                                |                                                                                                                                                                        |                                                                                                               |                                                                                                                                                                                                                                   |
| 12. Check                                                                                                                                                                                                                                                                                                                                                                                                                                                                                                                                                                                                                                                                                                                                                                                                                                                                                                                                                                                                                                                                                                                                                                                                                                                                                                                                                                                                                                                                                                                                                                                                                                                                                                                                                                                                                                                                                                                                                                                                                                                                                                                      | Appropriate Box to Indicate N                                                                                                                                          | ature of Notice, Repo                                                                                         | ort or Other Data                                                                                                                                                                                                                 |
| NOTICE OF IN                                                                                                                                                                                                                                                                                                                                                                                                                                                                                                                                                                                                                                                                                                                                                                                                                                                                                                                                                                                                                                                                                                                                                                                                                                                                                                                                                                                                                                                                                                                                                                                                                                                                                                                                                                                                                                                                                                                                                                                                                                                                                                                   | NTENTION TO:                                                                                                                                                           | SUBSEQ                                                                                                        | UENT REPORT OF:                                                                                                                                                                                                                   |
| PERFORM REMEDIAL WORK                                                                                                                                                                                                                                                                                                                                                                                                                                                                                                                                                                                                                                                                                                                                                                                                                                                                                                                                                                                                                                                                                                                                                                                                                                                                                                                                                                                                                                                                                                                                                                                                                                                                                                                                                                                                                                                                                                                                                                                                                                                                                                          | PLUG AND ABANDON ✓                                                                                                                                                     | REMEDIAL WORK                                                                                                 | ☐ ALTERING CASING ☐                                                                                                                                                                                                               |
| TEMPORARILY ABANDON DULL OR ALTER CASING                                                                                                                                                                                                                                                                                                                                                                                                                                                                                                                                                                                                                                                                                                                                                                                                                                                                                                                                                                                                                                                                                                                                                                                                                                                                                                                                                                                                                                                                                                                                                                                                                                                                                                                                                                                                                                                                                                                                                                                                                                                                                       | │ CHANGE PLANS ☐<br>│ MULTIPLE COMPL ☐                                                                                                                                 | COMMENCE DRILLING CASING/CEMENT JOB                                                                           | GOPNS. P AND A                                                                                                                                                                                                                    |
| DOWNHOLE COMMINGLE                                                                                                                                                                                                                                                                                                                                                                                                                                                                                                                                                                                                                                                                                                                                                                                                                                                                                                                                                                                                                                                                                                                                                                                                                                                                                                                                                                                                                                                                                                                                                                                                                                                                                                                                                                                                                                                                                                                                                                                                                                                                                                             | · —                                                                                                                                                                    | CASING/CEMENT JOB                                                                                             |                                                                                                                                                                                                                                   |
| CLOSED-LOOP SYSTEM                                                                                                                                                                                                                                                                                                                                                                                                                                                                                                                                                                                                                                                                                                                                                                                                                                                                                                                                                                                                                                                                                                                                                                                                                                                                                                                                                                                                                                                                                                                                                                                                                                                                                                                                                                                                                                                                                                                                                                                                                                                                                                             |                                                                                                                                                                        | OTHER.                                                                                                        |                                                                                                                                                                                                                                   |
| OTHER:  13. Describe proposed or compared to the proposed to the propo | pleted operations. (Clearly state all r                                                                                                                                | OTHER: ertinent details, and give                                                                             | pertinent dates, including estimated date                                                                                                                                                                                         |
|                                                                                                                                                                                                                                                                                                                                                                                                                                                                                                                                                                                                                                                                                                                                                                                                                                                                                                                                                                                                                                                                                                                                                                                                                                                                                                                                                                                                                                                                                                                                                                                                                                                                                                                                                                                                                                                                                                                                                                                                                                                                                                                                | ork). SEE RULE 19.15.7.14 NMAC                                                                                                                                         |                                                                                                               |                                                                                                                                                                                                                                   |
| 8-5/8" annulus w/<br>516'-Perf 5-1/2" C<br>1980'-Zone Isoloa<br>(3.7 bbls / 20.5 cu<br>2080'-Perf 5-1/2"<br>Do not exceed 50<br>25 sx3580'-Mix & Spot                                                                                                                                                                                                                                                                                                                                                                                                                                                                                                                                                                                                                                                                                                                                                                                                                                                                                                                                                                                                                                                                                                                                                                                                                                                                                                                                                                                                                                                                                                                                                                                                                                                                                                                                                                                                                                                                                                                                                                          | (30 bbls / 168.5 cuft / 128 sx)<br>sg 50' below 8-5/8" Csg Shoe<br>ation Plug: Mix, Spot & Sqz Cm<br>Ift / 15.6 sx) 1.32 yield Class "(<br>Csg @ 2,080'. TOC on 5-1/2" | 1.32 yield Class "C" (@ 516'. Attempt SQ2) It plug in 5-1/2" csg f/C" cmt. WOC 4 hrs. Tunknow at this time. / | S'- Surface in 5-1/2" csg & 5-1/2" x<br>Cmt. WOC 4 hrs. Tag & Record<br>Z. Do not exceed 500 psi on SQZ.<br>' 2,080'-1,980' + 50' excess cmt w/<br>'ag & Record<br>Attempt to SQZ plug.<br>bbls /13.7 cu/ft / 10.5 sx) 1.32 yield |
| 4" diameter 4' tall Above Gr                                                                                                                                                                                                                                                                                                                                                                                                                                                                                                                                                                                                                                                                                                                                                                                                                                                                                                                                                                                                                                                                                                                                                                                                                                                                                                                                                                                                                                                                                                                                                                                                                                                                                                                                                                                                                                                                                                                                                                                                                                                                                                   | ound Marker                                                                                                                                                            | OF APPRO                                                                                                      |                                                                                                                                                                                                                                   |
| Spud Date: 5/23/1994                                                                                                                                                                                                                                                                                                                                                                                                                                                                                                                                                                                                                                                                                                                                                                                                                                                                                                                                                                                                                                                                                                                                                                                                                                                                                                                                                                                                                                                                                                                                                                                                                                                                                                                                                                                                                                                                                                                                                                                                                                                                                                           | Rig Release Da                                                                                                                                                         | te:                                                                                                           |                                                                                                                                                                                                                                   |
| I hereby certify that the information                                                                                                                                                                                                                                                                                                                                                                                                                                                                                                                                                                                                                                                                                                                                                                                                                                                                                                                                                                                                                                                                                                                                                                                                                                                                                                                                                                                                                                                                                                                                                                                                                                                                                                                                                                                                                                                                                                                                                                                                                                                                                          | a above is true and complete to the be                                                                                                                                 | st of my knowledge and l                                                                                      | nelief                                                                                                                                                                                                                            |
|                                                                                                                                                                                                                                                                                                                                                                                                                                                                                                                                                                                                                                                                                                                                                                                                                                                                                                                                                                                                                                                                                                                                                                                                                                                                                                                                                                                                                                                                                                                                                                                                                                                                                                                                                                                                                                                                                                                                                                                                                                                                                                                                | •                                                                                                                                                                      | ,                                                                                                             |                                                                                                                                                                                                                                   |
| SIGNATURE Nicola La                                                                                                                                                                                                                                                                                                                                                                                                                                                                                                                                                                                                                                                                                                                                                                                                                                                                                                                                                                                                                                                                                                                                                                                                                                                                                                                                                                                                                                                                                                                                                                                                                                                                                                                                                                                                                                                                                                                                                                                                                                                                                                            | TITLE Regul                                                                                                                                                            | atory Analyst                                                                                                 | DATE 10/21/2022                                                                                                                                                                                                                   |
| Type or print name Nicole Lee  For State Use Only                                                                                                                                                                                                                                                                                                                                                                                                                                                                                                                                                                                                                                                                                                                                                                                                                                                                                                                                                                                                                                                                                                                                                                                                                                                                                                                                                                                                                                                                                                                                                                                                                                                                                                                                                                                                                                                                                                                                                                                                                                                                              | E-mail address                                                                                                                                                         | :                                                                                                             | PHONE:                                                                                                                                                                                                                            |
| APPROVED BY:                                                                                                                                                                                                                                                                                                                                                                                                                                                                                                                                                                                                                                                                                                                                                                                                                                                                                                                                                                                                                                                                                                                                                                                                                                                                                                                                                                                                                                                                                                                                                                                                                                                                                                                                                                                                                                                                                                                                                                                                                                                                                                                   | TITLE Com                                                                                                                                                              | oliance Officer A                                                                                             | DATE 10/31/22                                                                                                                                                                                                                     |
| Conditions of Approval (if any):                                                                                                                                                                                                                                                                                                                                                                                                                                                                                                                                                                                                                                                                                                                                                                                                                                                                                                                                                                                                                                                                                                                                                                                                                                                                                                                                                                                                                                                                                                                                                                                                                                                                                                                                                                                                                                                                                                                                                                                                                                                                                               | 575                                                                                                                                                                    | 263-6633                                                                                                      |                                                                                                                                                                                                                                   |