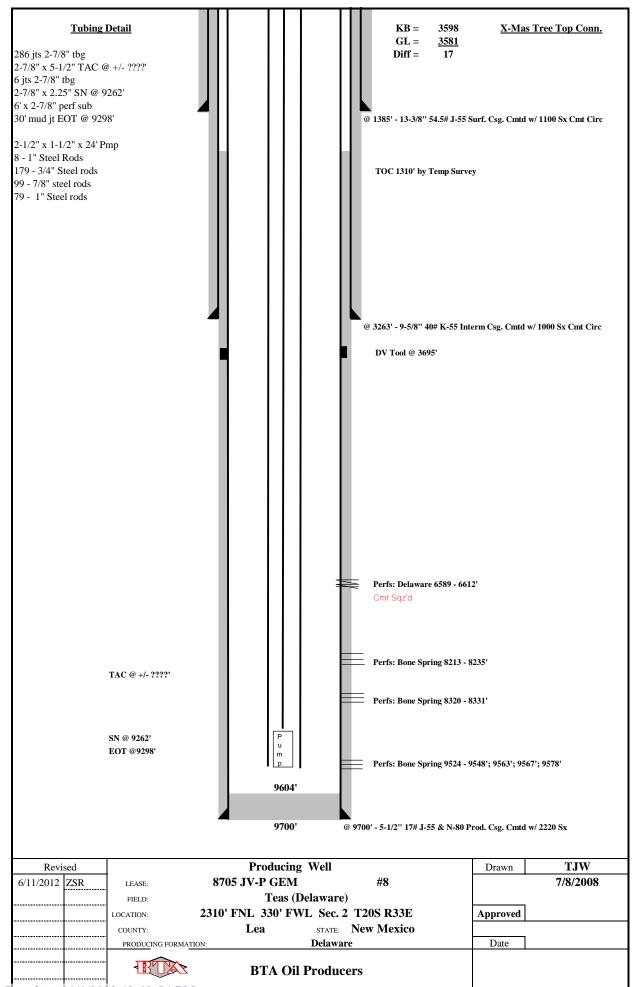

# BTA Oil Producers 8705 JV-P Gem #8 Program to Recomplete to Yates (2nd Sand) (3420' – 3430') Lea County, NM

TD: 9700' PBTD: 9604'

KB Elevation: 3598' (17' KB) GL Elevation: 3581' GL

Surface Casing: @ 1385' - 13-3/8" 54.5# J-55 (circ to surf w/ 1100 sx cmt)

Intermediate Casing: @ 3263' - 9-5/8" 40# K-55 (circ to surf w/ 1000 sx cmt)

Production Casing: @ 9,700' - 5-1/2" 17# J-55 & N-80 (circ  $2^{nd}$  stg w/ 2220 sx cmt, DVT @ 3695')

Perforations:

Sqz'd – Delaware (6589' – 6612')

Open – Bone Spring (8213' – 8235'; 8320' – 8331'; 9524' – 9578')

Target - Yates (2nd Sand) (3420' - 3430')

## Production Equipment in Hole:

| Tubing:                     | Rods:          | Pump:                    |
|-----------------------------|----------------|--------------------------|
| 286 jts of 2-7/8" 6.5# N-80 | 6' – 1" pony   | 2.5-1.5-24 w/ 5' plunger |
| 5.5" TAC                    | 79 – 1" D78    |                          |
| 6jts of 2-7/8" 6.5# N-80    | 99 – 7/8" D78  |                          |
| SN @ 9262'                  | 179 – 3/4" D78 |                          |
| 6' perf sub                 | 8 – 1" rods    |                          |
| 1 mud jt., EOT @ 9298'      |                |                          |
|                             |                |                          |
|                             |                |                          |

Capacities:

| 2-7/8" 6.5# Tubing     | 0.0058 bbl/ft |
|------------------------|---------------|
| 5.5" 17# Casing        | 0.0232 bbl/ft |
| Between tbg and casing | 0.0152 bbl/ft |

8705 JV-P Gem #8 Program to Recomplete to Yates (2nd Sand) Lea County, New Mexico