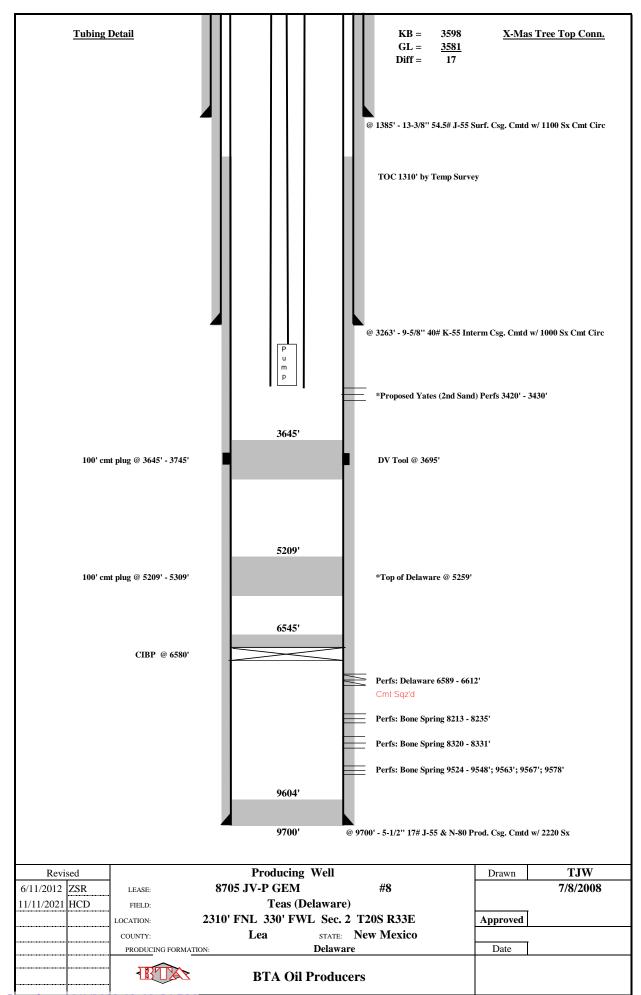

#### Procedure:

- 1. MIRU pulling unit.
- 2. Unseat pump.
- 3. Pump 60 bbl of hot FW to clean up rods and tubing.
- 4. POH and LD pump, rods and sinker bars (send rod string in for inspection).
- 5. ND WH, release TAC, NU 7-1/16" 5M BOP
- 6. POH scanning out and standing back yellow band 2-7/8" production tubing. LD SN, mud joint and TAC (inspect for replacement).
- 7. PU 5.5" CIBP on tubing. RIH and set CIBP @ 6580'. Tag CIBP to confirm setting depth.
- 8. PU 1 jt. Circulate with FW. Pressure test CIBP to 500 psi for 10min against pipe rams. Spot 35' of Class C cement on top of the CIBP, flush w/ 9.5# salt gel.
- 9. POH to 5309', LD tubing, spot 100' of Class C cmt @ 5309' (cmt plug 50' above and below Delaware top @ 5259'). Flush w/ 9.5# salt gel.
- 10. POH to 3745', LD tubing, spot 100' of Class C cmt @ 3745' (cmt plug 50' above and below DVT @ 3695'). Flush with 2% KCL water and circulate to surface.
- 11. POH standing back 3400' of 2-7/8" production tubing, LD remainder of tubing.
- 12. MIRU WL unit. Correlate all depths to Reeves Compensated Neutron/Photo Density Log dated 1/16/2000.
- 13. PU and RIH w/ CCL/CBL tool. Tag TOC @ 3645' to confirm depth. Log from TOC to 1350'. Report results to office.
- 14. PU and RIH w/ 3-1/8" perforating guns w/ gamma ray loaded w/ 4 spf.

Perf Yates (2nd Sand) 3420' – 3430'.

- 15. RDMO WL unit.
- 16. MIRU tubing testers.

- 18. RIH and hydrotest to 7000 psi.
- 19. Set packer 40' above perfs (+/- 3380').
- 20. Pressure test 2-7/8" x 5.5" annulus from pkr to surface to 500 psi.
- 21. MIUL 330 gal tote of full strength HCR from Acquire. Cut acid to 33% on location.
- 22. Acidize Yates (2nd Sand) w/ 990 gal of 33% HCR and displace 2 bbl past top perf.
- 23. Shut in overnight.
- 24. Perform swab test, report test results to office.
- 25. Spot 2 frac tanks and fill each with 400 bbl FW (critical that tanks are clean, check with frac for FW compatibility/chemicals). Install BTA owned tbg frac valve.
- 26. MIRU frac crew.
- 27. Frac Yates (2nd Sand) as per attached frac design. Displace to top perf.
- 28. Flow down well. Swab test and report results to the office.
- 29. POH and LD packer.
- 30. PU production rod pumping BHA and RIH. Place TAC above perfs and pump intake below new perfs. Run 2 joints for mud anchor.
- 31. ND BOP, set TAC, NU WH.
- 32. PU and RIH w/ pump and rods. Load and Test. Hang on well.
- 33. RDMO pulling unit. Put well on production.

## Procedure:

- 1. MIRU pulling unit.
- 2. Unseat pump.
- 3. Pump 60 bbl of hot FW to clean up rods and tubing.
- 4. POH and LD pump, rods and sinker bars (send rod string in for inspection).
- 5. ND WH, release TAC, NU 7-1/16" 5M BOP
- 6. POH scanning out and standing back yellow band 2-7/8" production tubing. LD SN, mud joint and TAC (inspect for replacement).
- 7. PU 5.5" CIBP on tubing. RIH and set CIBP @ 6580'. Tag CIBP to confirm setting depth.
- 8. PU 1 jt. Circulate with FW. Pressure test CIBP to 500 psi for 10min against pipe rams. Spot 35' of Class C cement on top of the CIBP, flush w/ 9.5# salt gel.
- 9. POH to 5309', LD tubing, spot 100' of Class C cmt @ 5309' (cmt plug 50' above and below Delaware top @ 5259'). Flush w/ 9.5# salt gel.
- 10. POH to 3745', LD tubing, spot 100' of Class C cmt @ 3745' (cmt plug 50' above and below DVT @ 3695'). Flush with 2% KCL water and circulate to surface.
- 11. POH standing back 3400' of 2-7/8" production tubing, LD remainder of tubing.
- 12. MIRU WL unit. Correlate all depths to Reeves Compensated Neutron/Photo Density Log dated 1/16/2000.
- 13. PU and RIH w/ CCL/CBL tool. Tag TOC @ 3645' to confirm depth. Log from TOC to 1350'. Report results to office.
- 14. PU and RIH w/ 3-1/8" perforating guns w/ gamma ray loaded w/ 4 spf.

Perf Yates (2nd Sand) 3420' - 3430'.

- 15. RDMO WL unit.
- 16. MIRU tubing testers.
- 17. PU 2.313XN nipple, 6' tbg sub, and AS-1X packer on 2-7/8" N-80 tbg.
- 18. RIH and hydrotest to 7000 psi.
- 19. Set packer 40' above perfs (+/- 3380').
- 20. Pressure test 2-7/8" x 5.5" annulus from pkr to surface to 500 psi.
- 21. MIUL 330 gal tote of full strength HCR from Acquire. Cut acid to 33% on location.
- 22. Acidize Yates (2nd Sand) w/990 gal of 33% HCR and displace 2 bbl past top perf.
- 23. Shut in overnight.
- 24. Perform swab test, report test results to office.
- 25. Spot 2 frac tanks and fill each with 400 bbl FW (critical that tanks are clean, check with frac for FW compatibility/ chemicals). Install BTA owned tbg frac valve.
- 26. MIRU frac crew.
- 27. Frac Yates (2nd Sand) as per attached frac design. Displace to top perf.
- 28. Flow down well. Swab test and report results to the office.
- 29. POH and LD packer.
- 30. PU production rod pumping BHA and RIH. Place TAC above perfs and pump intake below new perfs. Run 2 joints for mud anchor.
- 31. ND BOP, set TAC, NU WH.
- 32. PU and RIH w/ pump and rods. Load and Test. Hang on well.
- 33. RDMO pulling unit. Put well on production.