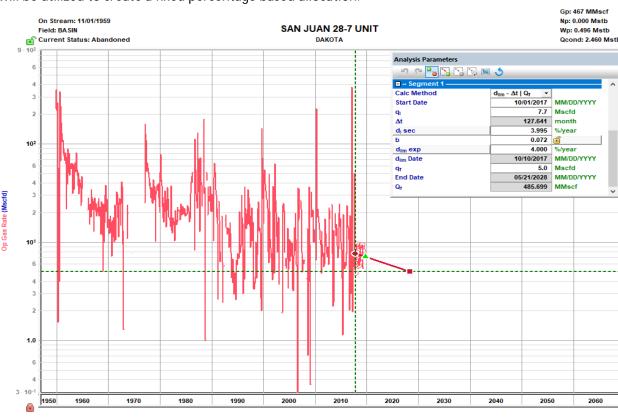

6.3

6.3

6.3

6.3

6.2

6.2

6.2

Production for the downhole commingle will be allocated using the subtraction method in agreement with local agencies. The base formation will be the Dakota, and the added formation to be commingled is the Menefee, which is a part of the Mesaverde formation. The subtraction method applies an average monthly production forecast to the base formation using historic production. All production from this well exceeding the forecast will be allocated to the Mesaverde formation.

After 3 years production will stabilize. A production average will be gathered during the 4<sup>th</sup> year and will be utilized to create a fixed percentage based allocation.