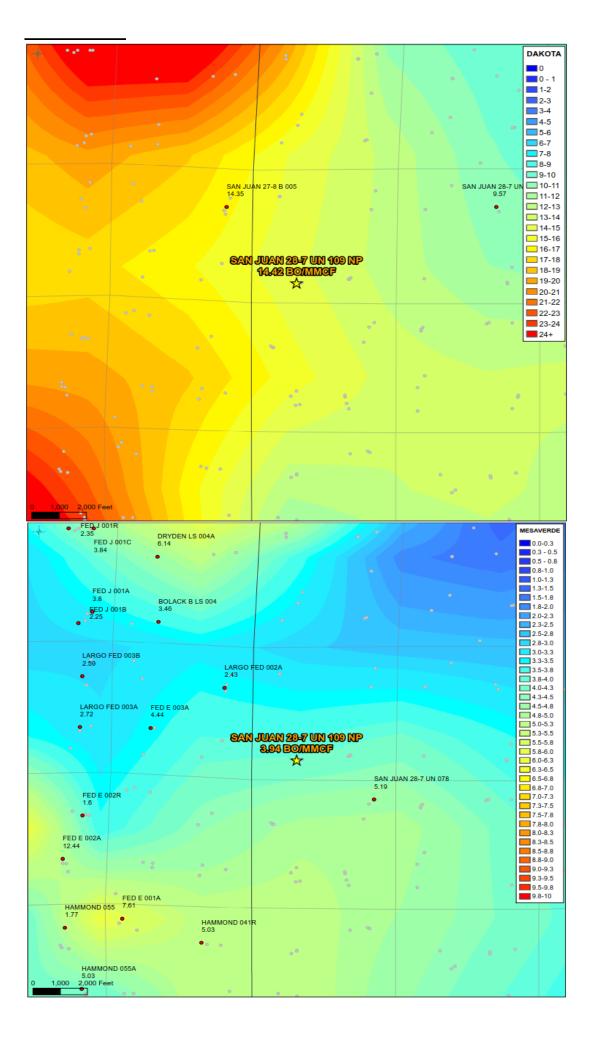

| Formation | Yield (bbl/MM) | Remaining Reserves (MMcf) | % Oil Allocation |
|-----------|----------------|---------------------------|------------------|
| DK        | 14.42          | 19                        | 10%              |
| MV        | 3.94           | 606                       | 90%              |

Remaining MV reserves calculated using expected Menefee Add EUR of 455 MMCF plus forecasted current MV reserves of 151 MMCF.

Anticipate Menefee to have the same oil yield as surrounding Mesaverde.

Apr-26 6.2 May-26 6.2 Jun-26 6.1 Jul-26 6.1 Aug-26 6.1 Sep-26 6.1