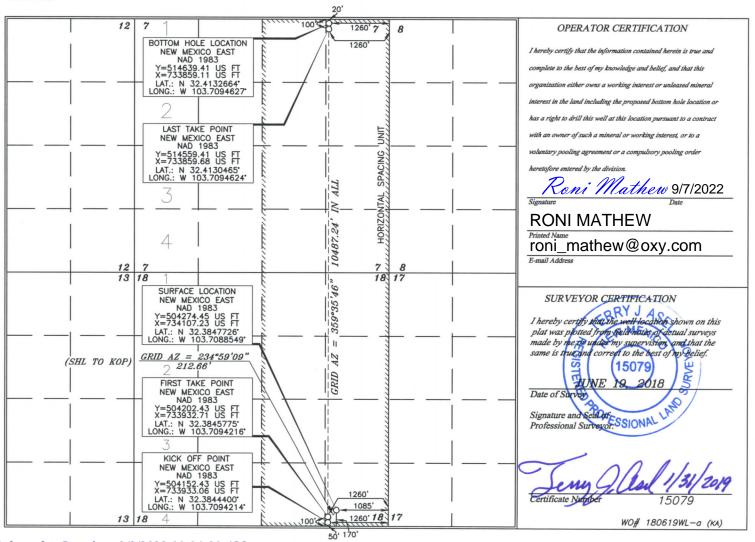

✓ AMENDED REPORT

WELL LOCATION AND ACREAGE DEDICATION PLAT

| 30-025-                            | 30-025-48159 5695 BILBREY BASIN, BONE SPRING   |                 |            |          |             |               |                  |                  |               |                |             |        |
|------------------------------------|------------------------------------------------|-----------------|------------|----------|-------------|---------------|------------------|------------------|---------------|----------------|-------------|--------|
|                                    |                                                |                 |            |          |             | Property Name |                  |                  |               |                | Well Number |        |
| 332928 DR PI FEDERAL UNIT 18_7 IPP |                                                |                 |            |          |             |               |                  |                  | 25H           |                |             |        |
|                                    | UD No.                                         |                 |            |          |             | Operato       | r Name           |                  |               |                | Elevation   |        |
| 16696                              | 16696 OXY USA INC.                             |                 |            |          |             |               |                  |                  |               | 3668.3         |             |        |
|                                    | Surface Location                               |                 |            |          |             |               |                  |                  |               |                |             |        |
| UL or lot no. Section Township     |                                                |                 | Range      | •        | Lot Idn     | Feet from the | North/South line | Feet from the    | East/We       | est line       | County      |        |
| P                                  | 18                                             | 22 SOUT         | $H \mid S$ | 32 EAST, | N. M. P. M. |               | 170'             | SOUTH            | 1085'         | EAS            | ST          | LEA    |
|                                    | Bottom Hole Location If Different From Surface |                 |            |          |             |               |                  |                  |               |                |             |        |
| UL or lot no. Section Townsh       |                                                | Township        |            | Range    |             | Lot Idn       | Feet from the    | North/South line | Feet from the | East/West line |             | County |
| A                                  | 7                                              | 22 SOUT         | H   3      | 32 EAST, | N. M. P. M. |               | 20'              | NORTH            | 1260'         | EAS            | ST          | LEA    |
|                                    |                                                | solidation Code | Order No.  |          |             |               |                  |                  |               |                |             |        |
| 640                                |                                                |                 |            |          |             |               |                  |                  |               |                |             |        |