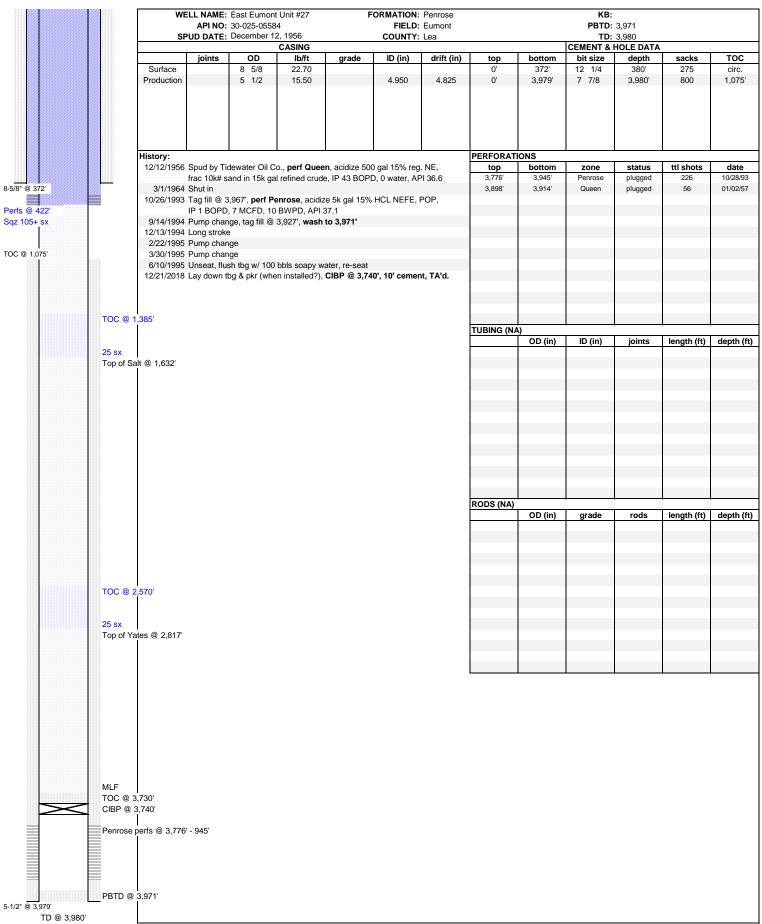

# East Eumont Unit #27 Plug & Abandon Procedure

02/13/2023

- 1. MIRU plugging service.
- 2. Lay down all tubing and move to edge of location.
- 3. RIH work string, tag plug, circulate well w/ MLF.
- 4. Spot 25 sx cement from 2,817'
  - a. All cement plugs shall be Class C neat unless approved by NMOCD
- 5. Spot 25 sx cement from 1,632'
- 6. Perforate 5-1/2" casing @ 422' and squeeze 105 sx cement or more, until cement is circulated to surface inside 5-1/2 & 8-5/8 x 5-1/2 annulus
- 7. Cut off well head 3' beneath grade, top out/top off with cement, weld marker plate, and back fill.
- 8. Remove all underground piping and surface equipment. Remediate surface location per NMOCD.

### <u>Well</u>

Name: East Eumont Unit #27

API: 30-025-05584

Location: Unit B, section 9, T 19S, R 37E, 660' FNL, 1,980' FEL

Lat/long: 32.680191, -103.2543411

Directions: From Hobbs travel West on Carlsbad Hwy.