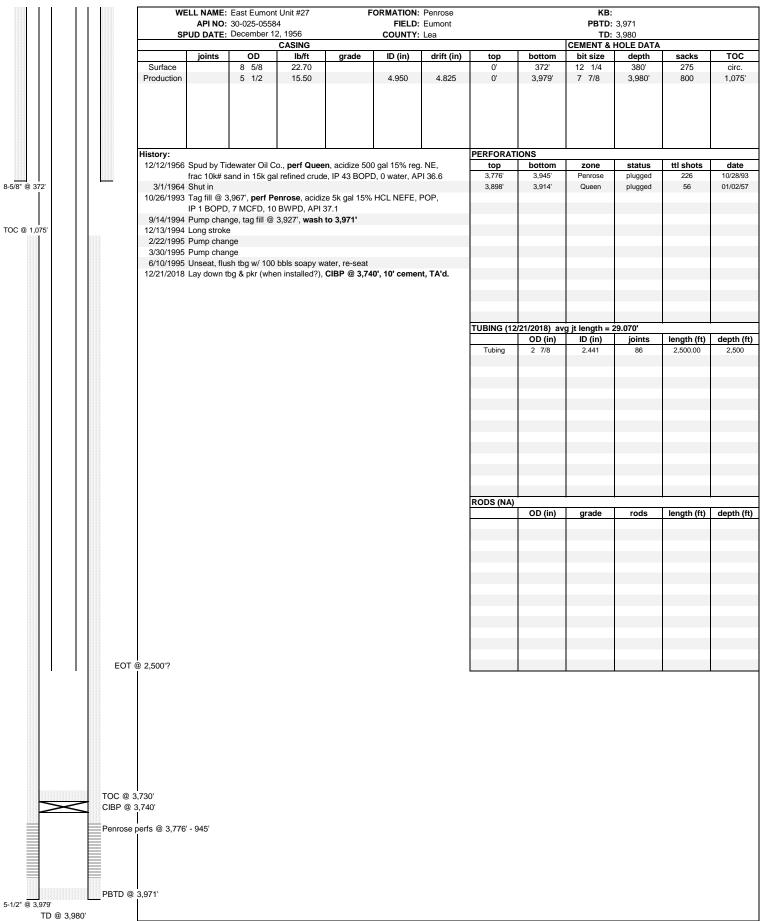

### <u>Well</u>

Name: East Eumont Unit #27

API: 30-025-05584

Location: Unit B, section 9, T 19S, R 37E, 660' FNL, 1,980' FEL

Lat/long: 32.680191, -103.2543411

Directions: From Hobbs travel West on Carlsbad Hwy.

# East Eumont Unit #27 Plug & Abandon Procedure

02/13/2023

- 1. MIRU plugging service.
- 2. Lay down all tubing and move to edge of location.
- 3. RIH work string, tag plug, circulate well w/ MLF.
- 4. Spot 25 sx cement from 2,817'
  - a. All cement plugs shall be Class C neat unless approved by NMOCD
- 5. Spot 25 sx cement from 1,632'
- 6. Perforate 5-1/2" casing @ 422' and squeeze 105 sx cement or more, until cement is circulated to surface inside 5-1/2 & 8-5/8 x 5-1/2 annulus
- 7. Cut off well head 3' beneath grade, top out/top off with cement, weld marker plate, and back fill.
- 8. Remove all underground piping and surface equipment. Remediate surface location per NMOCD.