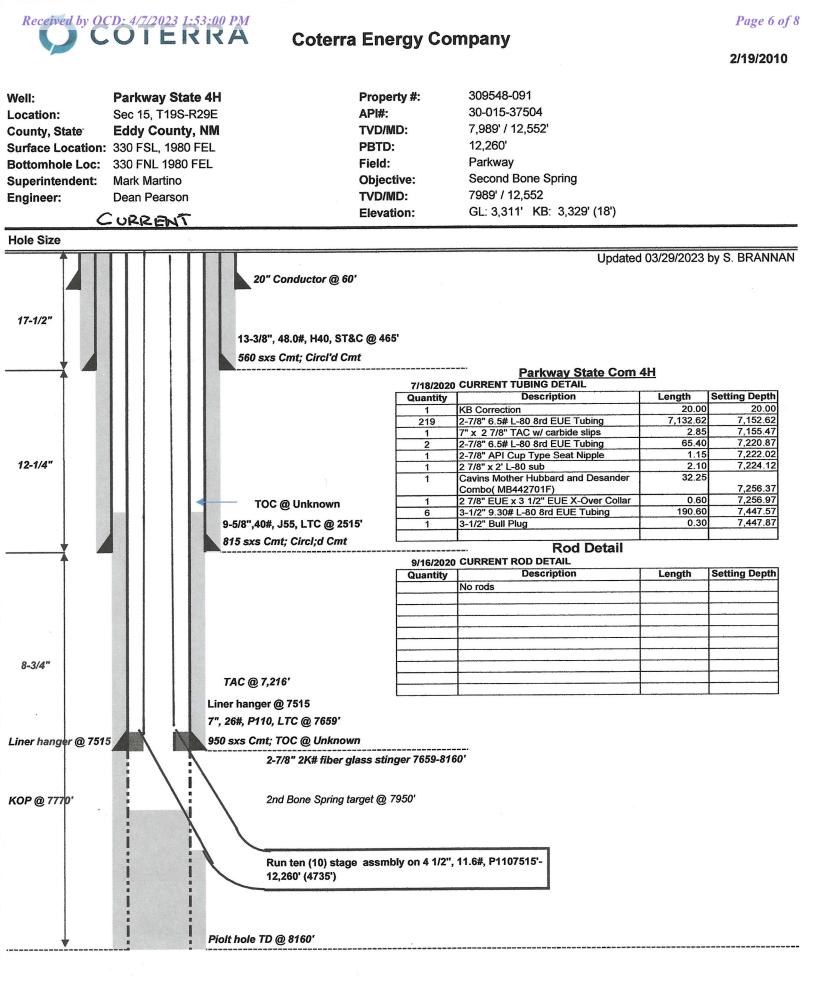

| eScinital bjorg CDAppt Sp262 Dist53:00<br>Office                                                                                                                                                                                                                                                                                                                                                                                                                                                                                                                                                                                                                                                                                                                                                                                                                                                                                                                                                                                                                                                                                                                                                                                                                                                                                                                                                                                                                                                                                                                                                                                                                                                                                                                                                                                                                                                                                                                                                                                                                                                     |                                                         |                              |              | AC            | Form CHage 1<br>Revised August 1, 2011                                       |                            |                |  |
|------------------------------------------------------------------------------------------------------------------------------------------------------------------------------------------------------------------------------------------------------------------------------------------------------------------------------------------------------------------------------------------------------------------------------------------------------------------------------------------------------------------------------------------------------------------------------------------------------------------------------------------------------------------------------------------------------------------------------------------------------------------------------------------------------------------------------------------------------------------------------------------------------------------------------------------------------------------------------------------------------------------------------------------------------------------------------------------------------------------------------------------------------------------------------------------------------------------------------------------------------------------------------------------------------------------------------------------------------------------------------------------------------------------------------------------------------------------------------------------------------------------------------------------------------------------------------------------------------------------------------------------------------------------------------------------------------------------------------------------------------------------------------------------------------------------------------------------------------------------------------------------------------------------------------------------------------------------------------------------------------------------------------------------------------------------------------------------------------|---------------------------------------------------------|------------------------------|--------------|---------------|------------------------------------------------------------------------------|----------------------------|----------------|--|
| <u>District I</u> – (575) 393-6161<br>1625 N. French Dr., Hobbs, NM 88240<br><u>District II</u> – (575) 748-1283                                                                                                                                                                                                                                                                                                                                                                                                                                                                                                                                                                                                                                                                                                                                                                                                                                                                                                                                                                                                                                                                                                                                                                                                                                                                                                                                                                                                                                                                                                                                                                                                                                                                                                                                                                                                                                                                                                                                                                                     | Energy, Minerals and Natural Resources                  |                              |              | WEI<br>30.0   | WELL API NO.<br>30-015-37504                                                 |                            |                |  |
| 811 S. First St., Artesia, NM 88210                                                                                                                                                                                                                                                                                                                                                                                                                                                                                                                                                                                                                                                                                                                                                                                                                                                                                                                                                                                                                                                                                                                                                                                                                                                                                                                                                                                                                                                                                                                                                                                                                                                                                                                                                                                                                                                                                                                                                                                                                                                                  | OIL CONSERVATION DIVISION<br>1220 South St. Francis Dr. |                              |              |               | 5. Indicate Type of Lease                                                    |                            |                |  |
| <u>District III</u> – (505) 334-6178<br>1000 Rio Brazos Rd., Aztec, NM 87410                                                                                                                                                                                                                                                                                                                                                                                                                                                                                                                                                                                                                                                                                                                                                                                                                                                                                                                                                                                                                                                                                                                                                                                                                                                                                                                                                                                                                                                                                                                                                                                                                                                                                                                                                                                                                                                                                                                                                                                                                         |                                                         |                              |              |               | STATE X FEE                                                                  |                            |                |  |
| <u>District IV</u> – (505) 476-3460<br>1220 S. St: Francis Dr., Santa Fe, NM<br>87505                                                                                                                                                                                                                                                                                                                                                                                                                                                                                                                                                                                                                                                                                                                                                                                                                                                                                                                                                                                                                                                                                                                                                                                                                                                                                                                                                                                                                                                                                                                                                                                                                                                                                                                                                                                                                                                                                                                                                                                                                | Santa Fe, INM 87505                                     |                              |              |               | 6. State Oil & Gas Lease No.                                                 |                            |                |  |
| SUNDRY NOTICES AND REPORTS ON WELLS<br>(DO NOT USE THIS FORM FOR PROPOSALS TO DRILL OR TO DEEPEN OR PLUG BACK TO A<br>DIFFERENT RESERVOIR. USE "APPLICATION FOR PERMIT" (FORM C-101) FOR SUCH<br>PROPOSALS.)<br>1. Type of Well: Oil Well X Gas Well Other                                                                                                                                                                                                                                                                                                                                                                                                                                                                                                                                                                                                                                                                                                                                                                                                                                                                                                                                                                                                                                                                                                                                                                                                                                                                                                                                                                                                                                                                                                                                                                                                                                                                                                                                                                                                                                           |                                                         |                              |              |               | <ol> <li>Lease Name or Unit Agreement Name</li> <li>PARKWAY STATE</li> </ol> |                            |                |  |
|                                                                                                                                                                                                                                                                                                                                                                                                                                                                                                                                                                                                                                                                                                                                                                                                                                                                                                                                                                                                                                                                                                                                                                                                                                                                                                                                                                                                                                                                                                                                                                                                                                                                                                                                                                                                                                                                                                                                                                                                                                                                                                      |                                                         |                              |              |               | 8. Well Number                                                               |                            |                |  |
|                                                                                                                                                                                                                                                                                                                                                                                                                                                                                                                                                                                                                                                                                                                                                                                                                                                                                                                                                                                                                                                                                                                                                                                                                                                                                                                                                                                                                                                                                                                                                                                                                                                                                                                                                                                                                                                                                                                                                                                                                                                                                                      |                                                         |                              |              |               | 004H                                                                         |                            |                |  |
| 2. Name of Operator<br>CIMAREX ENERGY CO. OF COI                                                                                                                                                                                                                                                                                                                                                                                                                                                                                                                                                                                                                                                                                                                                                                                                                                                                                                                                                                                                                                                                                                                                                                                                                                                                                                                                                                                                                                                                                                                                                                                                                                                                                                                                                                                                                                                                                                                                                                                                                                                     | LORADO                                                  |                              |              | 1626          | 9. OGRID Number<br>162683                                                    |                            |                |  |
| <ol> <li>Address of Operator</li> <li>600 N. MARIENFELD, SUITE 600, MIDLAND, TEXAS 79701</li> </ol>                                                                                                                                                                                                                                                                                                                                                                                                                                                                                                                                                                                                                                                                                                                                                                                                                                                                                                                                                                                                                                                                                                                                                                                                                                                                                                                                                                                                                                                                                                                                                                                                                                                                                                                                                                                                                                                                                                                                                                                                  |                                                         |                              |              |               | 10. Pool name or Wildcat<br>TURKEY TRACK; BONE SPRING                        |                            |                |  |
| 4. Well Location                                                                                                                                                                                                                                                                                                                                                                                                                                                                                                                                                                                                                                                                                                                                                                                                                                                                                                                                                                                                                                                                                                                                                                                                                                                                                                                                                                                                                                                                                                                                                                                                                                                                                                                                                                                                                                                                                                                                                                                                                                                                                     |                                                         |                              |              |               |                                                                              |                            |                |  |
|                                                                                                                                                                                                                                                                                                                                                                                                                                                                                                                                                                                                                                                                                                                                                                                                                                                                                                                                                                                                                                                                                                                                                                                                                                                                                                                                                                                                                                                                                                                                                                                                                                                                                                                                                                                                                                                                                                                                                                                                                                                                                                      | 30 feet from the SO                                     |                              |              | feet from th  |                                                                              | line                       | ~              |  |
| Section 15                                                                                                                                                                                                                                                                                                                                                                                                                                                                                                                                                                                                                                                                                                                                                                                                                                                                                                                                                                                                                                                                                                                                                                                                                                                                                                                                                                                                                                                                                                                                                                                                                                                                                                                                                                                                                                                                                                                                                                                                                                                                                           | Township                                                |                              | Range        | 29E           | NMPM                                                                         | LEA                        | County         |  |
|                                                                                                                                                                                                                                                                                                                                                                                                                                                                                                                                                                                                                                                                                                                                                                                                                                                                                                                                                                                                                                                                                                                                                                                                                                                                                                                                                                                                                                                                                                                                                                                                                                                                                                                                                                                                                                                                                                                                                                                                                                                                                                      | 11. Elevation (Show                                     | whether DR, K<br>3,311' – GR | KB, RT, GI   | R, etc.)      |                                                                              |                            |                |  |
|                                                                                                                                                                                                                                                                                                                                                                                                                                                                                                                                                                                                                                                                                                                                                                                                                                                                                                                                                                                                                                                                                                                                                                                                                                                                                                                                                                                                                                                                                                                                                                                                                                                                                                                                                                                                                                                                                                                                                                                                                                                                                                      | l                                                       | <u>5,511</u> OIC             |              | <u></u>       |                                                                              |                            |                |  |
| 12. Check A                                                                                                                                                                                                                                                                                                                                                                                                                                                                                                                                                                                                                                                                                                                                                                                                                                                                                                                                                                                                                                                                                                                                                                                                                                                                                                                                                                                                                                                                                                                                                                                                                                                                                                                                                                                                                                                                                                                                                                                                                                                                                          | ppropriate Box to                                       | Indicate Nat                 | ure of No    | tice, Repo    | rt or Other                                                                  | Data                       |                |  |
| NOTICE OF IN                                                                                                                                                                                                                                                                                                                                                                                                                                                                                                                                                                                                                                                                                                                                                                                                                                                                                                                                                                                                                                                                                                                                                                                                                                                                                                                                                                                                                                                                                                                                                                                                                                                                                                                                                                                                                                                                                                                                                                                                                                                                                         | TENTION TO:                                             |                              | :            | SUBSEQ        | UENT RE                                                                      | PORT OF                    |                |  |
| PERFORM REMEDIAL WORK                                                                                                                                                                                                                                                                                                                                                                                                                                                                                                                                                                                                                                                                                                                                                                                                                                                                                                                                                                                                                                                                                                                                                                                                                                                                                                                                                                                                                                                                                                                                                                                                                                                                                                                                                                                                                                                                                                                                                                                                                                                                                | PLUG AND ABANDC                                         |                              | REMEDIAL     |               | K 🗌 ALTERING CASING 🗌                                                        |                            |                |  |
| TEMPORARILY ABANDON                                                                                                                                                                                                                                                                                                                                                                                                                                                                                                                                                                                                                                                                                                                                                                                                                                                                                                                                                                                                                                                                                                                                                                                                                                                                                                                                                                                                                                                                                                                                                                                                                                                                                                                                                                                                                                                                                                                                                                                                                                                                                  | CHANGE PLANS                                            |                              |              |               |                                                                              |                            |                |  |
| PULL OR ALTER CASING     Image: Comparison of the second sec | MULTIPLE COMPL                                          |                              | CASING/CE    |               | tify OCD 24 h                                                                | irs. prior to an           | v work         |  |
|                                                                                                                                                                                                                                                                                                                                                                                                                                                                                                                                                                                                                                                                                                                                                                                                                                                                                                                                                                                                                                                                                                                                                                                                                                                                                                                                                                                                                                                                                                                                                                                                                                                                                                                                                                                                                                                                                                                                                                                                                                                                                                      |                                                         |                              |              | do            |                                                                              | irs. prior to an           | y WOIK         |  |
| OTHER:                                                                                                                                                                                                                                                                                                                                                                                                                                                                                                                                                                                                                                                                                                                                                                                                                                                                                                                                                                                                                                                                                                                                                                                                                                                                                                                                                                                                                                                                                                                                                                                                                                                                                                                                                                                                                                                                                                                                                                                                                                                                                               | (01                                                     |                              | OTHER:       |               |                                                                              | including                  | actimated data |  |
| <ol> <li>Describe proposed or compl<br/>of starting any proposed wo<br/>proposed completion or reco</li> </ol>                                                                                                                                                                                                                                                                                                                                                                                                                                                                                                                                                                                                                                                                                                                                                                                                                                                                                                                                                                                                                                                                                                                                                                                                                                                                                                                                                                                                                                                                                                                                                                                                                                                                                                                                                                                                                                                                                                                                                                                       | rk). SEE RULE 19.15.                                    | .7.14 NMAC.                  | For Multip   | le Completio  | ons: Attach                                                                  | wellbore diag              | ram of         |  |
| T                                                                                                                                                                                                                                                                                                                                                                                                                                                                                                                                                                                                                                                                                                                                                                                                                                                                                                                                                                                                                                                                                                                                                                                                                                                                                                                                                                                                                                                                                                                                                                                                                                                                                                                                                                                                                                                                                                                                                                                                                                                                                                    | est csg 500psi / 30 i                                   | min - Run Cl                 | BL           | WOC           |                                                                              |                            |                |  |
| 1) SET 7" CIBP @ 7,500'; PU                                                                                                                                                                                                                                                                                                                                                                                                                                                                                                                                                                                                                                                                                                                                                                                                                                                                                                                                                                                                                                                                                                                                                                                                                                                                                                                                                                                                                                                                                                                                                                                                                                                                                                                                                                                                                                                                                                                                                                                                                                                                          |                                                         |                              |              | 00'; CIRC. V  | VELL W/ M                                                                    | .L.F.                      |                |  |
| <ol> <li>PUMP (40) SXS. CLASS "</li> <li>PUMP (35) SXS. CLASS "</li> </ol>                                                                                                                                                                                                                                                                                                                                                                                                                                                                                                                                                                                                                                                                                                                                                                                                                                                                                                                                                                                                                                                                                                                                                                                                                                                                                                                                                                                                                                                                                                                                                                                                                                                                                                                                                                                                                                                                                                                                                                                                                           |                                                         |                              |              | x @ 50' helow | to 50' above 1                                                               | FOC minimum -              | See CBL WOC 8  |  |
| 4) PERF. X ATTEMPT TO SO                                                                                                                                                                                                                                                                                                                                                                                                                                                                                                                                                                                                                                                                                                                                                                                                                                                                                                                                                                                                                                                                                                                                                                                                                                                                                                                                                                                                                                                                                                                                                                                                                                                                                                                                                                                                                                                                                                                                                                                                                                                                             | QZ. (60) SXS. CLASS                                     | "C" @ 2,575'                 | -2,455' (9-5 | 5/8" CSG.SH   | IOE); WOC                                                                    | X TAG.                     |                |  |
| 5) PERF. X ATTEMPT TO SO                                                                                                                                                                                                                                                                                                                                                                                                                                                                                                                                                                                                                                                                                                                                                                                                                                                                                                                                                                                                                                                                                                                                                                                                                                                                                                                                                                                                                                                                                                                                                                                                                                                                                                                                                                                                                                                                                                                                                                                                                                                                             | OZ. (50) SXS. CLASS                                     | "C" CMT. @                   | 1,435'-1,32  | 5' (T/YATE    | S, B/SALT)                                                                   | ; WOC X TA                 | G TOC.         |  |
| <ul><li>6) PERF. X ATTEMPT TO SO</li><li>7) PERF. X CIRC. TO SURF.,</li></ul>                                                                                                                                                                                                                                                                                                                                                                                                                                                                                                                                                                                                                                                                                                                                                                                                                                                                                                                                                                                                                                                                                                                                                                                                                                                                                                                                                                                                                                                                                                                                                                                                                                                                                                                                                                                                                                                                                                                                                                                                                        | Z. (45) SXS. CLASS                                      | "C" CMT. @                   | 515'-415' (  | 13-3/8" CSC   | 3.SHOE); W                                                                   | OC X TAG T                 | OC.            |  |
| <ul><li>7) PERF. X CIRC. TO SURF.,</li><li>8) DIG OUT X CUT OFF WE</li></ul>                                                                                                                                                                                                                                                                                                                                                                                                                                                                                                                                                                                                                                                                                                                                                                                                                                                                                                                                                                                                                                                                                                                                                                                                                                                                                                                                                                                                                                                                                                                                                                                                                                                                                                                                                                                                                                                                                                                                                                                                                         | , FILLING ALL ANNO                                      | ERIFY CMT                    | . TO SURF    | ON ALL A      | NNULI; WE                                                                    | U - 35 SX CH<br>ELD ON STE | EL PLATE       |  |
| TO CSGS. X INSTALL DR                                                                                                                                                                                                                                                                                                                                                                                                                                                                                                                                                                                                                                                                                                                                                                                                                                                                                                                                                                                                                                                                                                                                                                                                                                                                                                                                                                                                                                                                                                                                                                                                                                                                                                                                                                                                                                                                                                                                                                                                                                                                                | RY HOLE MARKER.                                         |                              |              |               |                                                                              |                            |                |  |
| 9) DURING THIS PROCEDU                                                                                                                                                                                                                                                                                                                                                                                                                                                                                                                                                                                                                                                                                                                                                                                                                                                                                                                                                                                                                                                                                                                                                                                                                                                                                                                                                                                                                                                                                                                                                                                                                                                                                                                                                                                                                                                                                                                                                                                                                                                                               | RE WE PLAN TO US                                        | E A CLOSED                   | D-LOOP SY    | STEM W/ A     | STEEL TA                                                                     | NK AND HA                  | UL             |  |
| CONTENTS TO THE REQ                                                                                                                                                                                                                                                                                                                                                                                                                                                                                                                                                                                                                                                                                                                                                                                                                                                                                                                                                                                                                                                                                                                                                                                                                                                                                                                                                                                                                                                                                                                                                                                                                                                                                                                                                                                                                                                                                                                                                                                                                                                                                  | UIRED DISPOSAL, P                                       | EK OCD KUI                   | LE 19.13.17  | -             |                                                                              |                            |                |  |
|                                                                                                                                                                                                                                                                                                                                                                                                                                                                                                                                                                                                                                                                                                                                                                                                                                                                                                                                                                                                                                                                                                                                                                                                                                                                                                                                                                                                                                                                                                                                                                                                                                                                                                                                                                                                                                                                                                                                                                                                                                                                                                      |                                                         |                              |              |               |                                                                              |                            |                |  |
| Spud Date:                                                                                                                                                                                                                                                                                                                                                                                                                                                                                                                                                                                                                                                                                                                                                                                                                                                                                                                                                                                                                                                                                                                                                                                                                                                                                                                                                                                                                                                                                                                                                                                                                                                                                                                                                                                                                                                                                                                                                                                                                                                                                           | Ri                                                      | g Release Date               | e:           |               |                                                                              |                            |                |  |
| ****SEE ATTACH                                                                                                                                                                                                                                                                                                                                                                                                                                                                                                                                                                                                                                                                                                                                                                                                                                                                                                                                                                                                                                                                                                                                                                                                                                                                                                                                                                                                                                                                                                                                                                                                                                                                                                                                                                                                                                                                                                                                                                                                                                                                                       |                                                         |                              | MUST         |               | GED BY 4/                                                                    | 18/2024                    |                |  |
| hereby certify that the information                                                                                                                                                                                                                                                                                                                                                                                                                                                                                                                                                                                                                                                                                                                                                                                                                                                                                                                                                                                                                                                                                                                                                                                                                                                                                                                                                                                                                                                                                                                                                                                                                                                                                                                                                                                                                                                                                                                                                                                                                                                                  |                                                         | lete to the bes              |              |               |                                                                              | 10/2024                    | <u></u>        |  |
|                                                                                                                                                                                                                                                                                                                                                                                                                                                                                                                                                                                                                                                                                                                                                                                                                                                                                                                                                                                                                                                                                                                                                                                                                                                                                                                                                                                                                                                                                                                                                                                                                                                                                                                                                                                                                                                                                                                                                                                                                                                                                                      | $\bigcirc$                                              |                              |              | _             |                                                                              |                            |                |  |
| SIGNATURE                                                                                                                                                                                                                                                                                                                                                                                                                                                                                                                                                                                                                                                                                                                                                                                                                                                                                                                                                                                                                                                                                                                                                                                                                                                                                                                                                                                                                                                                                                                                                                                                                                                                                                                                                                                                                                                                                                                                                                                                                                                                                            | - <u>2</u>                                              | TLE: AGEN                    | ЛТ           |               | D                                                                            | ATE: 04/07                 | /2023          |  |
| Type or print name: DAVID A. E <sup>*</sup><br>For State Use Only                                                                                                                                                                                                                                                                                                                                                                                                                                                                                                                                                                                                                                                                                                                                                                                                                                                                                                                                                                                                                                                                                                                                                                                                                                                                                                                                                                                                                                                                                                                                                                                                                                                                                                                                                                                                                                                                                                                                                                                                                                    | YLER E-mai                                              | l address: DE                | YLER@M       | ILAGRO-RI     | ES.COM PH                                                                    | IONE: 432.68               | 87.3033        |  |
| 2.55                                                                                                                                                                                                                                                                                                                                                                                                                                                                                                                                                                                                                                                                                                                                                                                                                                                                                                                                                                                                                                                                                                                                                                                                                                                                                                                                                                                                                                                                                                                                                                                                                                                                                                                                                                                                                                                                                                                                                                                                                                                                                                 |                                                         |                              | $\sim$ , , , | 7.1           |                                                                              | A 100 10                   | 0              |  |
| APPROVED BY:                                                                                                                                                                                                                                                                                                                                                                                                                                                                                                                                                                                                                                                                                                                                                                                                                                                                                                                                                                                                                                                                                                                                                                                                                                                                                                                                                                                                                                                                                                                                                                                                                                                                                                                                                                                                                                                                                                                                                                                                                                                                                         | <u>elan</u> TI                                          | ГLЕ                          | Staff        | Manag         | erDA                                                                         | ATE 4/28/2                 | 3              |  |
|                                                                                                                                                                                                                                                                                                                                                                                                                                                                                                                                                                                                                                                                                                                                                                                                                                                                                                                                                                                                                                                                                                                                                                                                                                                                                                                                                                                                                                                                                                                                                                                                                                                                                                                                                                                                                                                                                                                                                                                                                                                                                                      |                                                         |                              |              |               |                                                                              |                            |                |  |