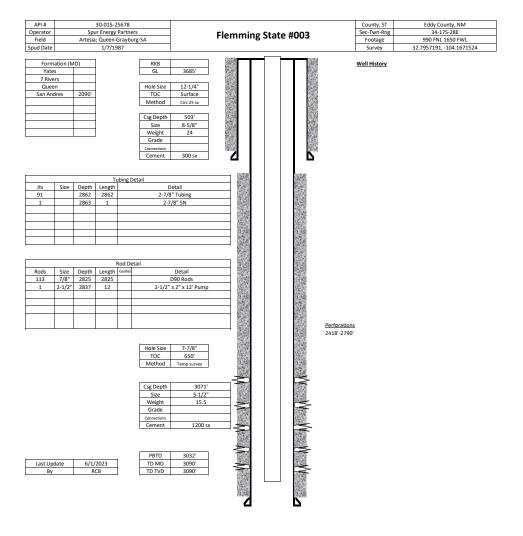

J – N. Sec 2, Sec 3. Sec 4 Unit A,B,F – K, M,N,O,P. Sec 9 Unit A – L. Sec 10 Unit A – L, O,P. Sec 11. Sec 12 Unit D,E,L. Sec 14 Unit B – G. Sec 15 Unit A,B,G,H.

#### T 24S - R 31E

Sec 3 Unit B – G, J – O. Sec 4. Sec 5 Unit A – L, P. Sec 6 Unit A – L. Sec 9 Unit A – J, O,P. Sec 10 Unit B – G, K – N. Sec 35 Unit E – P. Sec 36 Unit E,K,L,M,N.

## T 25S - R 31E

Sec 1 Unit C,D,E,F. Sec 2 Unit A – H.

# Flemming State #003 P&A Procedure

- 1. Set 5-1/2" CIBP @ 2368'. Pressure test casing to 500 psi for 30 minutes. Spot 25 sx of class C from 2368'-2268'. WOC & Tag.
- 2. Perf @ 700' and sqz 96 sx of Class C from 700'-453'. WOC & tag. (TOC behind 5-1/2", 8-5/8" shoe)
- 3. Perf @ 100' and sqz 45 sx of Class C from 100'-surface.
- 4. Verify cmt to surface, cutoff wellhead, weld on dryhole marker





District I
1625 N. French Dr., Hobbs, NM 88240
Phone: (575) 393-6161 Fax: (575) 393-0720

District II 811 S. First St., Artesia, NM 88210 Phone: (575) 748-1283 Fax: (575) 748-9720

District III 1000 Rio Brazos Rd., Aztec, NM 87410 Phone:(505) 334-6178 Fax:(505) 334-6170

1220 S. St Francis Dr., Santa Fe, NM 87505 Phone:(505) 476-3470 Fax:(505) 476-3462

**State of New Mexico Energy, Minerals and Natural Resources Oil Conservation Division** 1220 S. St Francis Dr. **Santa Fe, NM 87505** 

CONDITIONS

Action 236313

# **CONDITIONS**

| Operator:                | OGRID:                              |
|--------------------------|-------------------------------------|
| Spur Energy Partners LLC | 328947                              |
| 9655 Katy Freeway        | Action Number: