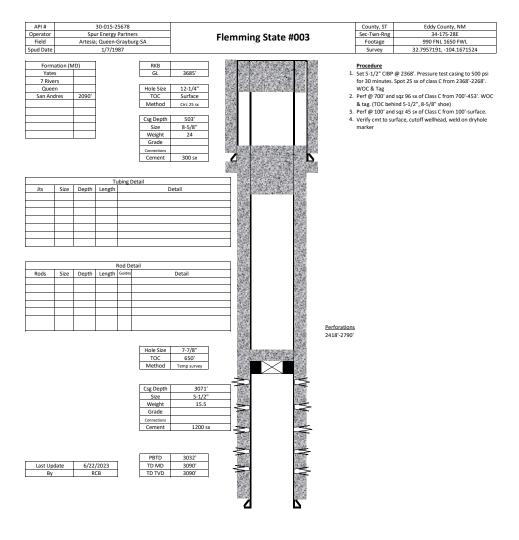

– N. Sec 2, Sec 3. Sec 4 Unit A,B,F – K, M,N,O,P. Sec 9 Unit A – L. Sec 10 Unit A – L, O,P. Sec 11. Sec 12 Unit D,E,L. Sec 14 Unit B – G. Sec 15 Unit A,B,G,H.

#### T 24S - R 31E

Sec 3 Unit B – G, J – O. Sec 4. Sec 5 Unit A – L, P. Sec 6 Unit A – L. Sec 9 Unit A – J, O,P. Sec 10 Unit B – G, K – N. Sec 35 Unit E – P. Sec 36 Unit E,K,L,M,N.

## T 25S - R 31E

Sec 1 Unit C,D,E,F. Sec 2 Unit A – H.

# Flemming State #003 P&A Procedure

- 1. Set 5-1/2" CIBP @ 2368'. Pressure test casing to 500 psi for 30 minutes. Spot 25 sx of class C from 2368'-2268'. WOC & Tag.
- 2. Perf @ 700' and sqz 96 sx of Class C from 700'-453'. WOC & tag. (TOC behind 5-1/2", 8-5/8" shoe)
- 3. Perf @ 100' and sqz 45 sx of Class C from 100'-surface.
- 4. Verify cmt to surface, cutoff wellhead, weld on dryhole marker





District I
1625 N. French Dr., Hobbs, NM 88240
Phone: (575) 393-6161 Fax: (575) 393-0720

District II 811 S. First St., Artesia, NM 88210 Phone: (575) 748-1283 Fax: (575) 748-9720

District III 1000 Rio Brazos Rd., Aztec, NM 87410 Phone:(505) 334-6178 Fax:(505) 334-6170

1220 S. St Francis Dr., Santa Fe, NM 87505 Phone:(505) 476-3470 Fax:(505) 476-3462

**State of New Mexico Energy, Minerals and Natural Resources Oil Conservation Division** 1220 S. St Francis Dr. **Santa Fe, NM 87505** 

CONDITIONS

Action 236313

# **CONDITIONS**

| Operator:                | OGRID:                              |
|--------------------------|-------------------------------------|
| Spur Energy Partners LLC | 328947                              |
| 9655 Katy Freeway        | Action Number: