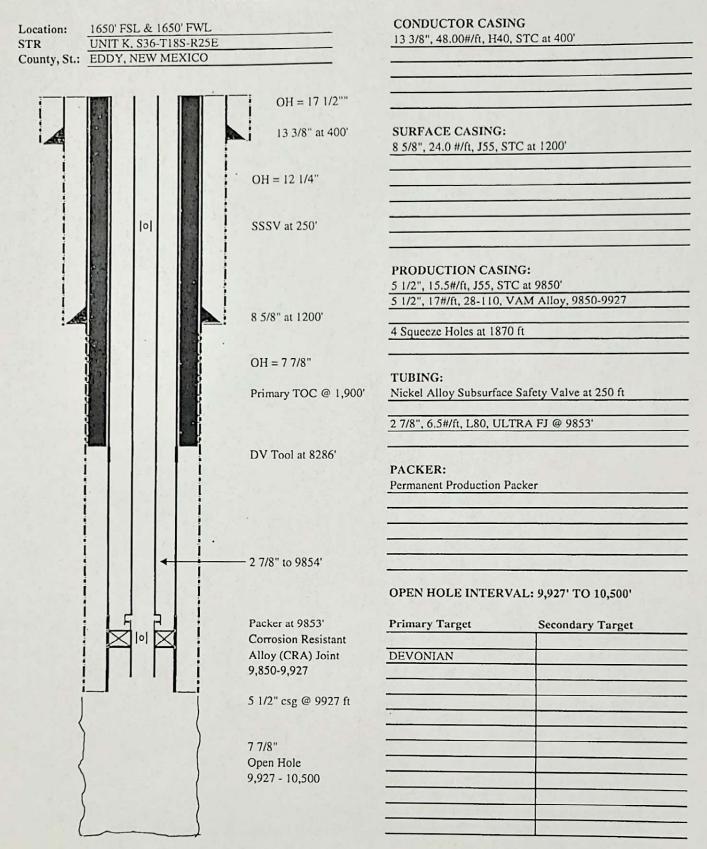

CONDITIONS

| 221115                               |
|--------------------------------------|
|                                      |
| umber:                               |
| 285184                               |
| /pe:                                 |
| [C-103] Sub. General Sundry (C-103Z) |
| /                                    |