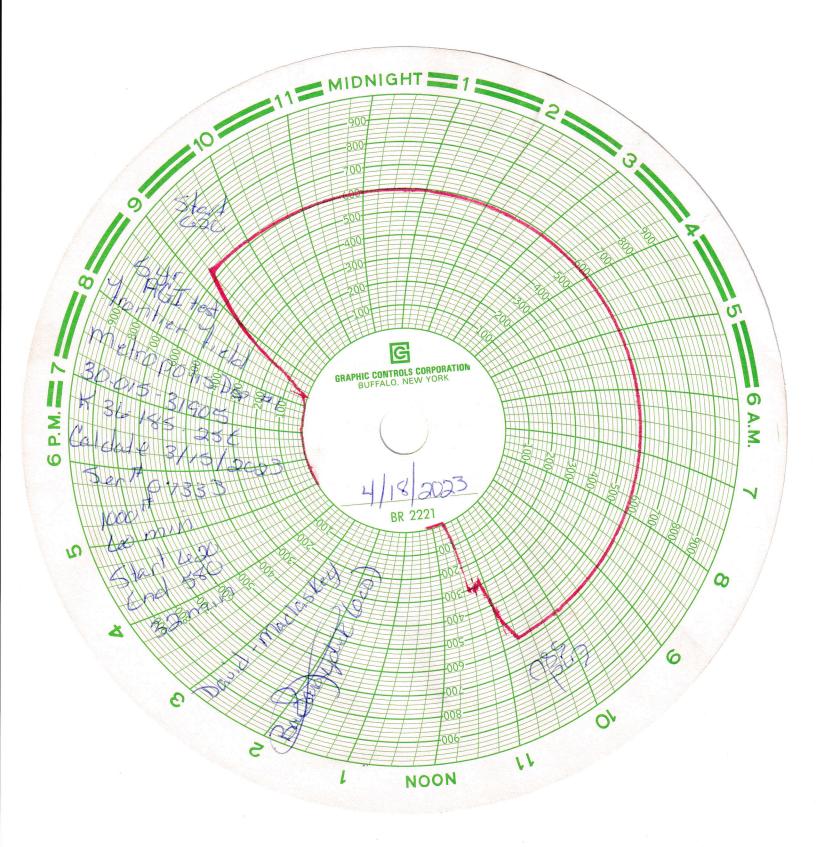

CONDITIONS

| 221115                               |
|--------------------------------------|
|                                      |
| umber:                               |
| 285184                               |
| /pe:                                 |
| [C-103] Sub. General Sundry (C-103Z) |
| /                                    |