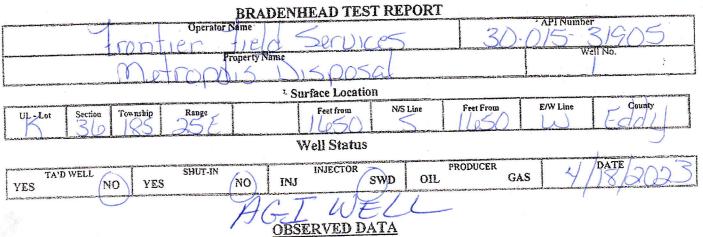

CONDITIONS

| 221115                               |
|--------------------------------------|
|                                      |
| umber:                               |
| 285184                               |
| /pe:                                 |
| [C-103] Sub. General Sundry (C-103Z) |
| /                                    |