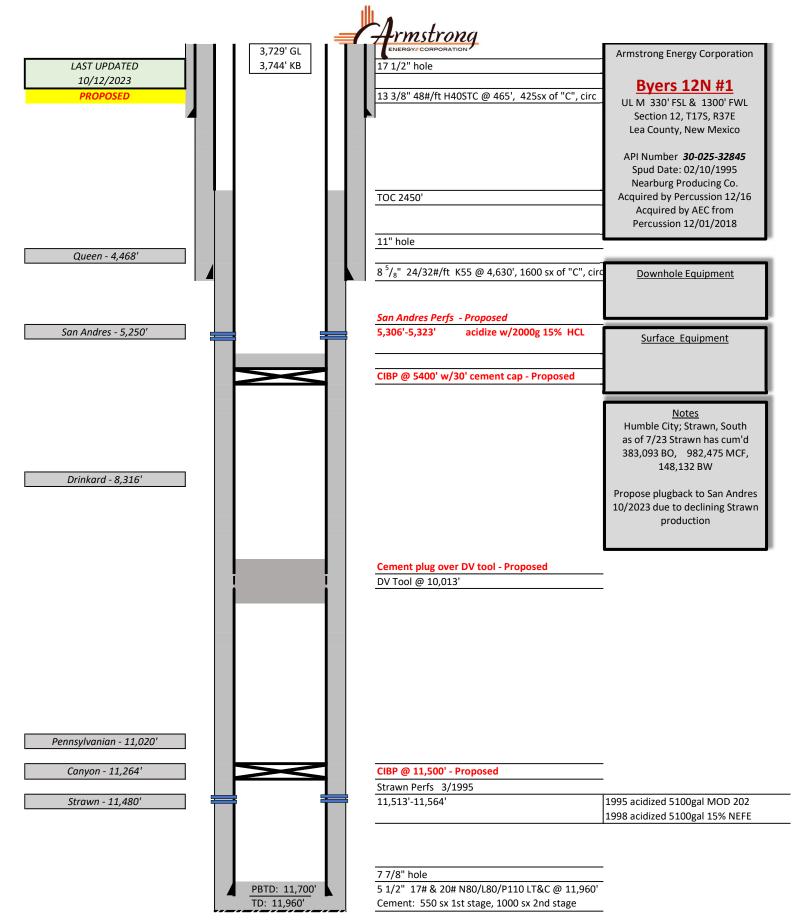

| <b><i>Received by Opl</i></b><br>Office                | o Appropriate District 54            | 4 PM St                     | ate of New Me                 | exico                            |                    |                     | Form C-103 <sup>1 of</sup> |
|--------------------------------------------------------|--------------------------------------|-----------------------------|-------------------------------|----------------------------------|--------------------|---------------------|----------------------------|
| <u>District I</u> – (575)                              |                                      | Energy, M                   | inerals and Natu              | aral Resources                   | WELL API           |                     | ised July 18, 2013         |
| 1625 N. French I<br><u>District II</u> – (575          | Dr., Hobbs, NM 88240<br>) 748-1283   |                             |                               | DURION                           |                    | NO.<br>80-025-32845 |                            |
| 811 S. First St., A<br>District III – (50              | Artesia, NM 88210<br>5) 334-6178     |                             | ISERVATION<br>) South St. Fra |                                  |                    | Type of Lease       |                            |
| 1000 Rio Brazos                                        | Rd., Aztec, NM 87410                 | -                           | anta Fe, NM 8                 |                                  | STA                |                     | EE 🔽                       |
| <u>District IV</u> – (50<br>1220 S. St. Franc<br>87505 | 5) 476-3460<br>cis Dr., Santa Fe, NM |                             |                               | 1505                             | 6. State Oil       | & Gas Lease N       | 0.                         |
|                                                        | SUNDRY NOT                           | TICES AND REPO              |                               |                                  | 7. Lease Na        | ame or Unit Agi     | reement Name               |
| DIFFERENT RE<br>PROPOSALS.)                            | ESERVOIR. USE "APPL"                 | ICATION FOR PERM            | T" (FORM C-101) F             | OR SUCH                          |                    | Byers 12            |                            |
|                                                        | ell: Oil Well 🔽                      | Gas Well 🗌 O                | ther                          |                                  | 8. Well Nu         | mber                | 001                        |
| 2. Name of C<br>Armstrong E                            | Derator<br>nergy Corporation         |                             |                               |                                  | 9. OGRID           | Number              | 1092                       |
| 3. Address of                                          |                                      |                             |                               |                                  | 10. Pool na        | me or Wildcat       |                            |
|                                                        | 73, Roswell, N                       |                             |                               |                                  |                    |                     |                            |
| 4. Well Loca                                           | N /                                  | 330 feet fr                 | om the Sout                   | h line and                       | 1300 <sub>fe</sub> | et from the         | West line                  |
| Sect                                                   | Letter                               |                             |                               | ange 37E                         |                    | Lea County          | vvest_line                 |
| Seet                                                   |                                      |                             |                               | $\frac{1}{1}$ , RKB, RT, GR, etc |                    | Lea county          |                            |
|                                                        |                                      | (~                          | X307097                       | <b>XXX 3729'C</b>                |                    |                     |                            |
|                                                        |                                      |                             |                               |                                  |                    |                     |                            |
|                                                        | 12. Check                            | Appropriate Bo              | x to Indicate N               | lature of Notice                 | , Report or C      | Other Data          |                            |
|                                                        | NOTICE OF I                          |                             |                               |                                  |                    | REPORT (            |                            |
|                                                        |                                      |                             |                               | REMEDIAL WO                      |                    |                     |                            |
| PULL OR AL                                             | LY ABANDON                           | CHANGE PLAN<br>MULTIPLE COI |                               | COMMENCE DF                      |                    | . 🗌 PANDA           |                            |
|                                                        |                                      |                             |                               |                                  | 11000              |                     |                            |
| CLOSED-LO                                              |                                      | l                           |                               |                                  |                    |                     | _                          |
| OTHER:<br>13 Descr                                     | Plugback<br>ibe proposed or com      | nleted operations           | (Clearly state all            | OTHER:                           | nd give pertine    | nt dates includi    | ng estimated date          |
|                                                        | rting any proposed w                 |                             |                               |                                  |                    |                     |                            |
| propo                                                  | sed completion or re                 | completion.                 |                               |                                  |                    |                     |                            |
| 4 6                                                    |                                      | TOOLL                       |                               |                                  |                    |                     |                            |
| 1. H                                                   | RUPU, NUBOP,<br>RIH w/CIBP, set      | 100H w/pum                  | ip and rods, I                | OOH w/tbg                        |                    |                     |                            |
| 3. 5                                                   | Spot cement plu                      | a over DV too               |                               | NOC. tag                         |                    |                     |                            |
| 4. 5                                                   | Set CIBP @ 540                       | )0' w/30' ceme              | nt, WOC, tag                  | -                                |                    |                     |                            |
| 5.1                                                    | TH w/WL, tie in                      | and perforate               | San Andres i                  | nterval 5,306'                   | - 5,323', 2s       | pf                  |                            |
| 0. F<br>7 9                                            | PU packer and T<br>Swab test and e   | IH W/IDG, acid              | lize new perts                | s w/2000 gai 1                   | 5% HCI             |                     |                            |
|                                                        | f economic proc                      |                             |                               | o rod pump an                    | d rig down         | pulling unit        |                            |
|                                                        | •                                    |                             |                               |                                  | U                  |                     |                            |
|                                                        |                                      |                             |                               |                                  |                    |                     |                            |
| Г                                                      |                                      |                             |                               |                                  |                    |                     |                            |
| Spud Date:                                             | 2/10/9                               | 5                           | Rig Release Da                | ate:                             |                    |                     |                            |
| L                                                      |                                      |                             |                               |                                  |                    |                     |                            |
| L hereby certify                                       | v that the information               | above is true and           | complete to the h             | est of my knowled                | ge and helief      |                     |                            |
| Thereby certify                                        | , that the information               |                             |                               | est of my knowled                | ge and benef.      |                     |                            |
| SIGNATURE                                              | Kyle A                               | lpers                       |                               | P Engineering                    | 9                  | DATE                | 12/5/23                    |
|                                                        | ame Kyle Alpers                      |                             |                               |                                  |                    |                     | 75-625-2222                |
| For State Use                                          |                                      |                             |                               | <u></u>                          |                    | _ 1110INE           |                            |
|                                                        |                                      |                             |                               |                                  |                    |                     |                            |
| APPROVED E                                             | BY:<br>Approval (if any):            |                             | TTTLE                         |                                  |                    | DATE                |                            |
|                                                        | PProval (11 ally).                   |                             |                               |                                  |                    |                     |                            |