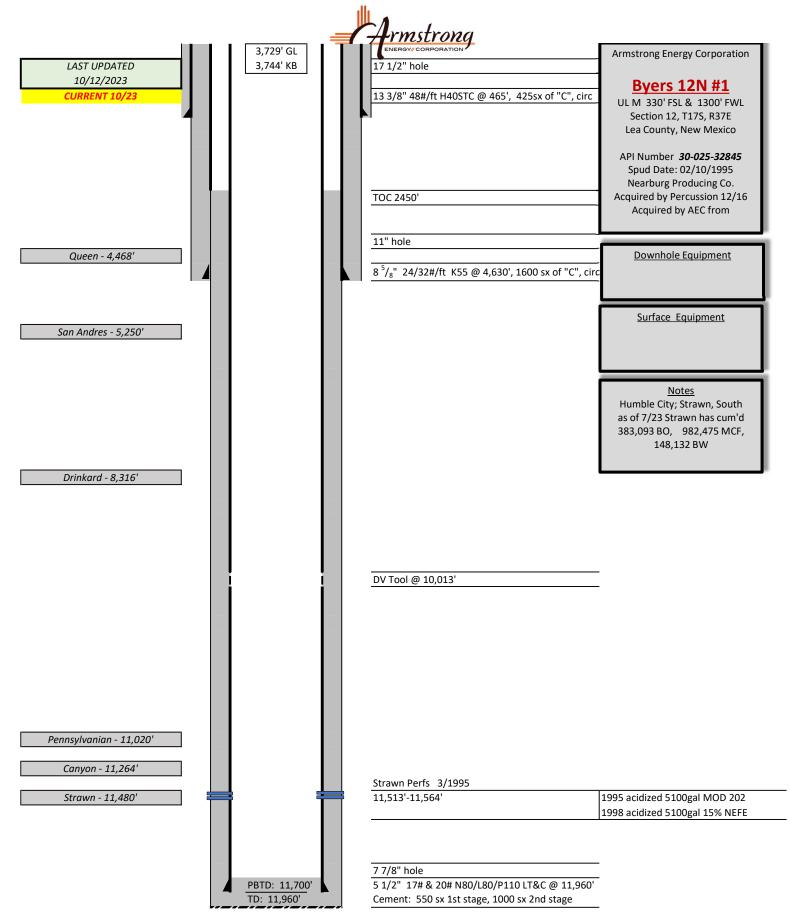

| <b><i>Received by Opl</i></b><br>Office                | o Appropriate District 54            | 4 PM St                     | ate of New Me                 | exico                            |                    |                     | Form C-103 <sup>1 of</sup> |
|--------------------------------------------------------|--------------------------------------|-----------------------------|-------------------------------|----------------------------------|--------------------|---------------------|----------------------------|
| <u>District I</u> – (575)                              |                                      | Energy, M                   | inerals and Natu              | aral Resources                   | WELL API           |                     | ised July 18, 2013         |
| 1625 N. French I<br><u>District II</u> – (575          | Dr., Hobbs, NM 88240<br>) 748-1283   |                             |                               | DURION                           |                    | NO.<br>80-025-32845 |                            |
| 811 S. First St., A<br>District III – (50              | Artesia, NM 88210<br>5) 334-6178     |                             | ISERVATION<br>) South St. Fra |                                  |                    | Type of Lease       |                            |
| 1000 Rio Brazos                                        | Rd., Aztec, NM 87410                 | -                           | anta Fe, NM 8                 |                                  | STA                |                     | EE 🔽                       |
| <u>District IV</u> – (50<br>1220 S. St. Franc<br>87505 | 5) 476-3460<br>cis Dr., Santa Fe, NM |                             |                               | 1505                             | 6. State Oil       | & Gas Lease N       | 0.                         |
|                                                        | SUNDRY NOT                           | TICES AND REPO              |                               |                                  | 7. Lease Na        | ame or Unit Agi     | reement Name               |
| DIFFERENT RE<br>PROPOSALS.)                            | ESERVOIR. USE "APPL"                 | ICATION FOR PERM            | T" (FORM C-101) F             | OR SUCH                          |                    | Byers 12            |                            |
|                                                        | ell: Oil Well 🔽                      | Gas Well 🗌 O                | ther                          |                                  | 8. Well Nu         | mber                | 001                        |
| 2. Name of C<br>Armstrong E                            | Derator<br>nergy Corporation         |                             |                               |                                  | 9. OGRID           | Number              | 1092                       |
| 3. Address of                                          |                                      |                             |                               |                                  | 10. Pool na        | me or Wildcat       |                            |
|                                                        | 73, Roswell, N                       |                             |                               |                                  |                    |                     |                            |
| 4. Well Loca                                           | N /                                  | 330 feet fr                 | om the Sout                   | h line and                       | 1300 <sub>fe</sub> | et from the         | West line                  |
| Sect                                                   | Letter                               |                             |                               | ange 37E                         |                    | Lea County          | vvest_line                 |
| Seet                                                   |                                      |                             |                               | $\frac{1}{1}$ , RKB, RT, GR, etc |                    | Lea county          |                            |
|                                                        |                                      | (~                          | X307097                       | <b>XXX 3729'C</b>                |                    |                     |                            |
|                                                        |                                      |                             |                               |                                  |                    |                     |                            |
|                                                        | 12. Check                            | Appropriate Bo              | x to Indicate N               | lature of Notice                 | , Report or C      | Other Data          |                            |
|                                                        | NOTICE OF I                          |                             |                               |                                  |                    | REPORT (            |                            |
|                                                        |                                      |                             |                               | REMEDIAL WO                      |                    |                     |                            |
| PULL OR AL                                             | LY ABANDON                           | CHANGE PLAN<br>MULTIPLE COI |                               | COMMENCE DF                      |                    | . 🗌 PANDA           |                            |
|                                                        |                                      |                             |                               |                                  | 11000              |                     |                            |
| CLOSED-LO                                              |                                      | l                           |                               |                                  |                    |                     | _                          |
| OTHER:<br>13 Descr                                     | Plugback<br>ibe proposed or com      | nleted operations           | (Clearly state all            | OTHER:                           | nd give pertine    | nt dates includi    | ng estimated date          |
|                                                        | rting any proposed w                 |                             |                               |                                  |                    |                     |                            |
| propo                                                  | sed completion or re                 | completion.                 |                               |                                  |                    |                     |                            |
| 4 6                                                    |                                      | TOOLL                       |                               |                                  |                    |                     |                            |
| 1. H                                                   | RUPU, NUBOP,<br>RIH w/CIBP, set      | 100H w/pum                  | ip and rods, I                | OOH w/tbg                        |                    |                     |                            |
| 3. 5                                                   | Spot cement plu                      | a over DV too               |                               | NOC. tag                         |                    |                     |                            |
| 4. 5                                                   | Set CIBP @ 540                       | )0' w/30' ceme              | nt, WOC, tag                  | -                                |                    |                     |                            |
| 5.1                                                    | TH w/WL, tie in                      | and perforate               | San Andres i                  | nterval 5,306'                   | - 5,323', 2s       | pf                  |                            |
| 0. F<br>7 9                                            | PU packer and T<br>Swab test and e   | IH W/IDG, acid              | lize new perts                | s w/2000 gai 1                   | 5% HCI             |                     |                            |
|                                                        | f economic proc                      |                             |                               | o rod pump an                    | d rig down         | pulling unit        |                            |
|                                                        | •                                    |                             |                               |                                  | U                  |                     |                            |
|                                                        |                                      |                             |                               |                                  |                    |                     |                            |
| Г                                                      |                                      |                             |                               |                                  |                    |                     |                            |
| Spud Date:                                             | 2/10/9                               | 5                           | Rig Release Da                | ate:                             |                    |                     |                            |
| L                                                      |                                      |                             |                               |                                  |                    |                     |                            |
| L hereby certify                                       | v that the information               | above is true and           | complete to the h             | est of my knowled                | ge and helief      |                     |                            |
| Thereby certify                                        | , that the information               |                             |                               | est of my knowled                | ge and benef.      |                     |                            |
| SIGNATURE                                              | Kyle A                               | lpers                       |                               | P Engineering                    | 9                  | DATE                | 12/5/23                    |
|                                                        | ame Kyle Alpers                      |                             |                               |                                  |                    |                     | 75-625-2222                |
| For State Use                                          |                                      |                             |                               | <u></u>                          |                    | _ 1110INE           |                            |
|                                                        |                                      |                             |                               |                                  |                    |                     |                            |
| APPROVED E                                             | BY:<br>Approval (if any):            |                             | TTTLE                         |                                  |                    | DATE                |                            |
|                                                        | PProval (11 ally).                   |                             |                               |                                  |                    |                     |                            |