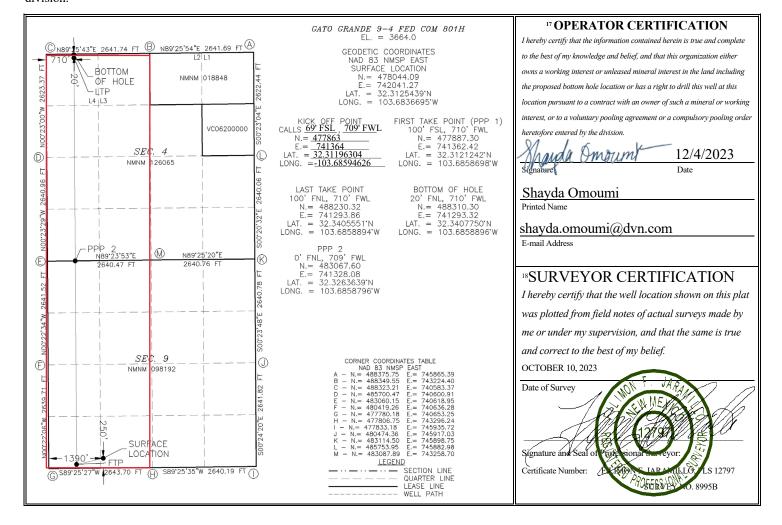

#### WELL LOCATION AND ACREAGE DEDICATION PLAT

| <sup>1</sup> API Number    |  | <sup>2</sup> Pool Code |                             |          |  |  |  |
|----------------------------|--|------------------------|-----------------------------|----------|--|--|--|
| 30-025-51327               |  | 98248                  | WC-025 G-08 S243217P; UPR W | /OLFCAMP |  |  |  |
| <sup>4</sup> Property Code |  | <sup>5</sup> Pr        | <sup>5</sup> Property Name  |          |  |  |  |
| 333920                     |  | GATO GRAI              | NDE 9-4 FED COM             | 801H     |  |  |  |
| <sup>7</sup> OGRID No.     |  | 8 O <sub>I</sub>       | <sup>9</sup> Elevation      |          |  |  |  |
| 6137                       |  | 3664.0                 |                             |          |  |  |  |

#### <sup>10</sup> Surface Location

| UL or lot no.     | Section                                          | Township     | Range        | Lot Idn | Feet from the | North/South line | Feet from the | East/West line | County |  |  |
|-------------------|--------------------------------------------------|--------------|--------------|---------|---------------|------------------|---------------|----------------|--------|--|--|
| N                 | 9                                                | 23 S         | 32 E         |         | 250           | SOUTH            | 1390          | WEST           | LEA    |  |  |
|                   | " Bottom Hole Location If Different From Surface |              |              |         |               |                  |               |                |        |  |  |
| UL or lot no.     | Section                                          | Township     | Range        | Lot Idn | Feet from the | North/South line | Feet from the | East/West line | County |  |  |
| 4                 | 4                                                | 23 S         | 32 E         |         | 20            | NORTH            | 710           | WEST           | LEA    |  |  |
| 12 Dedicated Acre | es 13 Joint                                      | or Infill 14 | Consolidatio | n Code  | 15 Order No.  |                  |               |                |        |  |  |

No allowable will be assigned to this completion until all interests have been consolidated or a non-standard unit has been approved by the division.

| Inten                                                | t X                     | As Dril      | led          |          |                       |                                        |              |       |        |               |       |                     |            |                     |
|------------------------------------------------------|-------------------------|--------------|--------------|----------|-----------------------|----------------------------------------|--------------|-------|--------|---------------|-------|---------------------|------------|---------------------|
| API #                                                | <u> </u>                |              |              |          |                       |                                        |              |       |        |               |       |                     |            |                     |
| Operator Name: DEVON ENERGY PRODUCTION COMPANY, L.P. |                         |              |              |          | N                     | Property Name: GATO GRANDE 9-4 FED COM |              |       |        |               |       |                     |            | Well Number<br>801H |
| Kick (                                               | Off Point               | (KOP)        |              |          |                       |                                        |              |       |        |               |       |                     |            |                     |
| UL                                                   | Section                 | Township     | Range        | Lot      | Feet                  |                                        | From N       | I/S   | Feet   |               | From  | ı E/W               | County     |                     |
| M<br>Latitu                                          | 9                       | 23S          | 32E          |          | 69                    |                                        | SO           | UTH   | 709    |               |       | WEST                | LEA<br>NAD |                     |
|                                                      | <br>1196304             |              |              |          | -103.6                |                                        | 626          |       |        |               |       |                     | 83         |                     |
| JZ.3                                                 | 1170304                 |              |              |          | 103.0                 | JUJ34                                  | -U_U         |       |        |               |       |                     | 03         |                     |
| First <sup>-</sup>                                   | Take Poir               | nt (FTP)     |              |          |                       |                                        |              |       |        |               |       |                     |            |                     |
| UL<br>M                                              | Section 9               | Township 23S | Range<br>32E | Lot      | Feet<br>100           |                                        |              |       |        | County<br>LEA |       |                     |            |                     |
| Latitu                                               |                         | 1200         | 022          |          | Longitu               | ıde                                    | 000.         |       | 10     |               |       |                     | NAD        |                     |
| 32.3                                                 | 312124                  | 2            |              |          | 103.6                 | 6858                                   | 3698         |       |        |               |       |                     | 83         |                     |
| Last 1                                               | Take Poin               | t (LTP)      |              |          |                       |                                        |              |       |        |               |       |                     |            |                     |
| UL                                                   | Section 4               | Township 23S | Range<br>32E | Lot<br>4 | Feet<br>100           |                                        | m N/S<br>RTH | Feet  |        | From<br>WES   |       | Count<br><b>LEA</b> | У          |                     |
| Latitu                                               |                         | 1            |              | ] -      | Longitu               |                                        |              | 1     |        |               | -     | NAD                 |            |                     |
| 32.3                                                 | 340555                  | 1            |              |          | 103.6                 | 6858                                   | 3894         |       |        |               |       | 83                  |            |                     |
| ls this                                              | s well the              | defining v   | vell for th  | e Horiz  | zontal S <sub>l</sub> | pacin                                  | g Unit?      |       | N      | ]             |       |                     |            |                     |
| Is this                                              | s well an               | infill well? |              | Υ        |                       |                                        |              |       |        |               |       |                     |            |                     |
|                                                      | ll is yes p<br>ng Unit. | lease prov   | ide API if   | availak  | ole, Ope              | rator                                  | Name         | and v | vell n | umber         | for I | Definir             | ng well fo | r Horizontal        |
| API#                                                 | 30-025-5                | 1325         |              |          |                       |                                        |              |       |        |               |       |                     |            |                     |
|                                                      | rator Na                |              |              |          |                       | Pro                                    | oerty N      | lame  |        |               |       |                     |            | Well Number         |
| DEVON ENERGY PRODUCTION COMPAN L.P.                  |                         |              |              |          | PANY,                 | GATO GRANDE 9-4 FED COM                |              |       |        |               |       |                     | 701H       |                     |