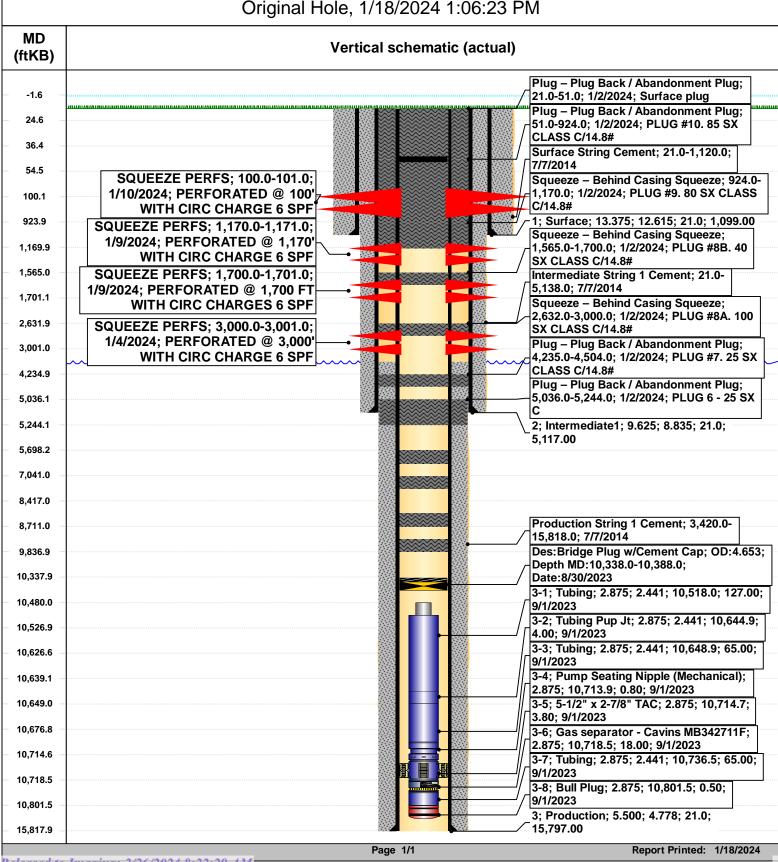

Actual Procedure: 12/29/2023: 1. Tag TOC @ 10,370' KB. (existing cement from previous work) 2. 25 sx Class H 15.6# @ 9,836'-9,592' KB 01/02/2024: 1. Tag TOC @ 9,503' KB 2. 25 sx Class H 15.6# @ 8,711' KB 3. 25 sx Class H 15.6# @ 7,305' KB 4. 25 sx Class C 14.8# @ 5,962' KB 5. 25 sx Class C 14.8# @ 5,244' KB 01/03/2024: 1. Tag TOC @ 5,036' KB 2. 25 sx Class C 14.8# 4,525' KB 3. Tag TOC @ 4,235' KB 4. Bubble Test 5-1/2" & 9-5/8" @ 300 psi. Good Test 01/04/2024: 1. Perf casing @ 3,000'. Establish injection. 2. SQZ 100 sx Class C 14.8# thru perfs. (Note: during SQZ circulate cement out 9-5/8") 01/08/2024: 1. Test 5-1/2" casing @ 1,000 psi. Good Test. 2. SQZ 100 sx Class C 14.8# thru perfs @ 3,000' KB 01/09/2024: 1. Tag TOC @ 2,632' KB 2. Perf casing @ 1,700' KB 3. SQZ 40 sx Class C 14.8# 1,700'-1,583' KB 4. Tag TOC @ 1,565' KB 5. Perf casing @ 1,170' KB. SQZ 80 sx Class C 14.8# 1,170'-959' KB. 01/10/2024: 1. Tag TOC @ 924'. 2. Perf casing @ 100' KB. Attempt circulation. No rate. 3. Spot 85 sx Class C 14.8# @ 924'-Surface.

#### **Additional Remarks**

- 3. Tag TOC @ 4,235 KB
- 4. Bubble Test 5-1/2 & 9-5/8 @ 300 psi. Good Test

01/04/2024:

- 1. Perf casing @ 3,000. Establish injection.
- 2. SQZ 100 sx Class C 14.8# thru perfs. (Note: during SQZ circulate cement out 9-5/8)

01/08/2024:

- 1. Test 5-1/2 casing @ 1,000 psi. Good Test.
- 2. SQZ 100 sx Class C 14.8# thru perfs @ 3,000 KB

01/09/2024:

- 1. Tag TOC @ 2,632 KB
- 2. Perf casing @ 1,700 KB
- 3. SQZ 40 sx Class C 14.8# 1,700-1,583 KB
- 4. Tag TOC @ 1,565 KB
- 5. Perf casing @ 1,170 KB. SQZ 80 sx Class C 14.8# 1,170-959 KB.

01/10/2024:

- 1. Tag TOC @ 924.
- 2. Perf casing @ 100 KB. Attempt circulation. No rate.
- 3. Spot 85 sx Class C 14.8# @ 924-Surface.

# Original Hole, 1/18/2024 1:06:23 PM

District I
1625 N. French Dr., Hobbs, NM 88240
Phone: (575) 393-6161 Fax: (575) 393-0720

District II 811 S. First St., Artesia, NM 88210 Phone:(575) 748-1283 Fax:(575) 748-9720