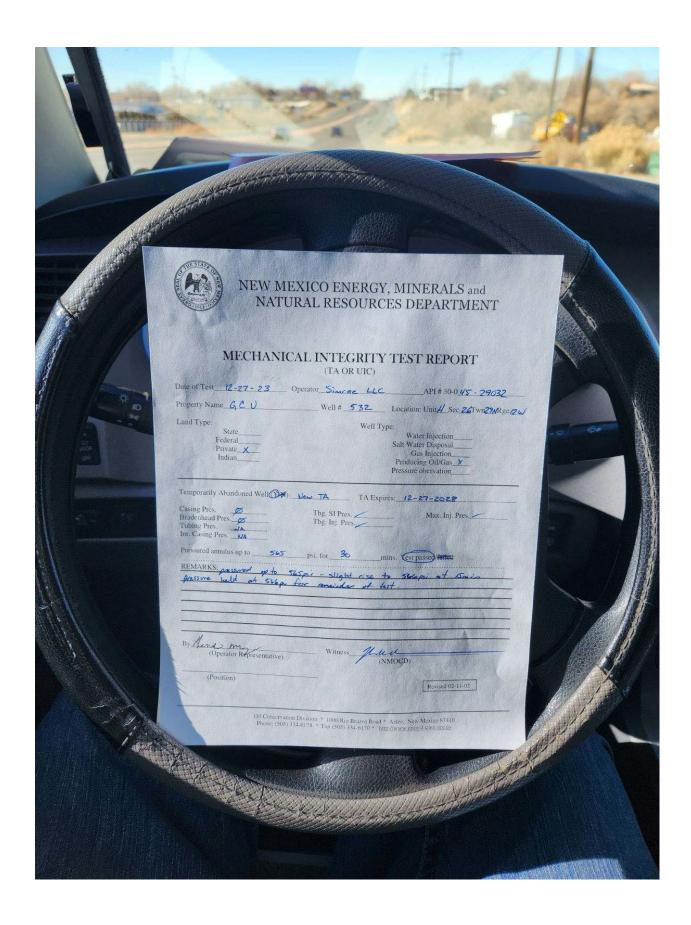

## **GALLEGOS CANYON UNIT #532**

1843' FNL & 1188' FEL, H SECTION 26, T29N, R12W

SAN JUAN COUNTY, NM / 3004529032

12/18/23 – MIRU service rig.

12/19/23 – POOH and LD rods. NDWH, NUBOP. POOH 2 3/8" tubing. RIH 4.5" casing scraper to 1410'. RIH 4.5" CIBP, set at 1360'. Rolled hole w/ 2% KCL w/ biocide and corrosion inhibitor. Pressure tested casing to 560 psi. LD 2 3/8" tubing. NDBOP, NUWH. RDMO service rig.

12/27/23 – RU test truck. Conducted bradenhead test (passed). Pressure tested casing to 565 psi for 30 minutes, held good. NMOCD witness onsite. RD test truck.

OIL CONSERVATION DIVISION
AZTEC DISTRICT OFFICE
1000 RIO BRAZOS ROAD
AZTEC NM 87410
(505) 334-6178 FAX: (505) 334-6170
http://emnrd.state.nm.us/ocd/District III/3distric.htm