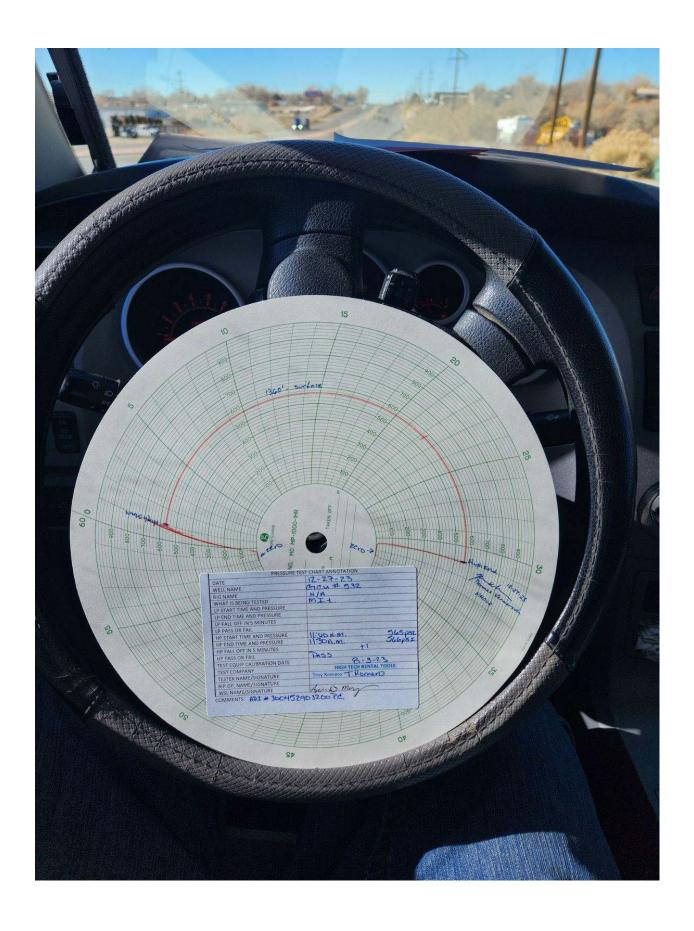

## **GALLEGOS CANYON UNIT #532**

1843' FNL & 1188' FEL, H SECTION 26, T29N, R12W

SAN JUAN COUNTY, NM / 3004529032

12/18/23 – MIRU service rig.

12/19/23 – POOH and LD rods. NDWH, NUBOP. POOH 2 3/8" tubing. RIH 4.5" casing scraper to 1410'. RIH 4.5" CIBP, set at 1360'. Rolled hole w/ 2% KCL w/ biocide and corrosion inhibitor. Pressure tested casing to 560 psi. LD 2 3/8" tubing. NDBOP, NUWH. RDMO service rig.

12/27/23 – RU test truck. Conducted bradenhead test (passed). Pressure tested casing to 565 psi for 30 minutes, held good. NMOCD witness onsite. RD test truck.

OIL CONSERVATION DIVISION
AZTEC DISTRICT OFFICE
1000 RIO BRAZOS ROAD
AZTEC NM 87410
(505) 334-6178 FAX: (505) 334-6170
http://emnrd.state.nm.us/ocd/District III/3distric.htm