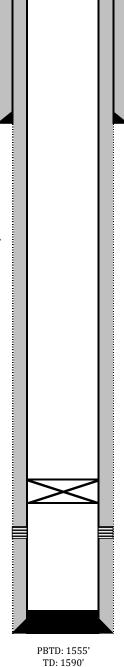

## Formation Tops

| 135'  |
|-------|
| 370'  |
| 1200' |
| 1445' |
|       |

5434' GR

8 3/4" Hole 7", 22.0# @ 158' Cmt w/  $150 \ sxs \ Class \ B$ 

(Good cement circulated to surface)

4.5" CIBP at 1360'

#### **Pictured Cliffs Perforations** Frac w/ 168,000# 12/20 sand, 70Q N2 foam

1460-1471 1475-1492 1495-1516

6 1/4" Hole 4 1/2", 10.5# @ 1585'

Cmt w/ 260 sxs 50/50 poz & class B (Good cement circulated to surface)

#### **TEMPORARY ABANDON**

## **GALLEGOS CANYON UNIT #532**

1843' FNL & 1188' FEL, H SECTION 26, T29N, R12W

SAN JUAN COUNTY, NM / 3004529032

12/18/23 – MIRU service rig.

12/19/23 – POOH and LD rods. NDWH, NUBOP. POOH 2 3/8" tubing. RIH 4.5" casing scraper to 1410'. RIH 4.5" CIBP, set at 1360'. Rolled hole w/ 2% KCL w/ biocide and corrosion inhibitor. Pressure tested casing to 560 psi. LD 2 3/8" tubing. NDBOP, NUWH. RDMO service rig.