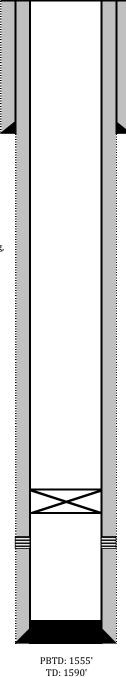

## Formation Tops

| 135'  |
|-------|
| 370'  |
| 1200' |
| 1445' |
|       |

5434' GR

8 3/4" Hole 7", 22.0# @ 158' Cmt w/  $150 \ sxs \ Class \ B$ 

(Good cement circulated to surface)

4.5" CIBP at 1360'

#### **Pictured Cliffs Perforations** Frac w/ 168,000# 12/20 sand, 70Q N2 foam

1460-1471 1475-1492 1495-1516

6 1/4" Hole 4 1/2", 10.5# @ 1585'

Cmt w/ 260 sxs 50/50 poz & class B (Good cement circulated to surface)