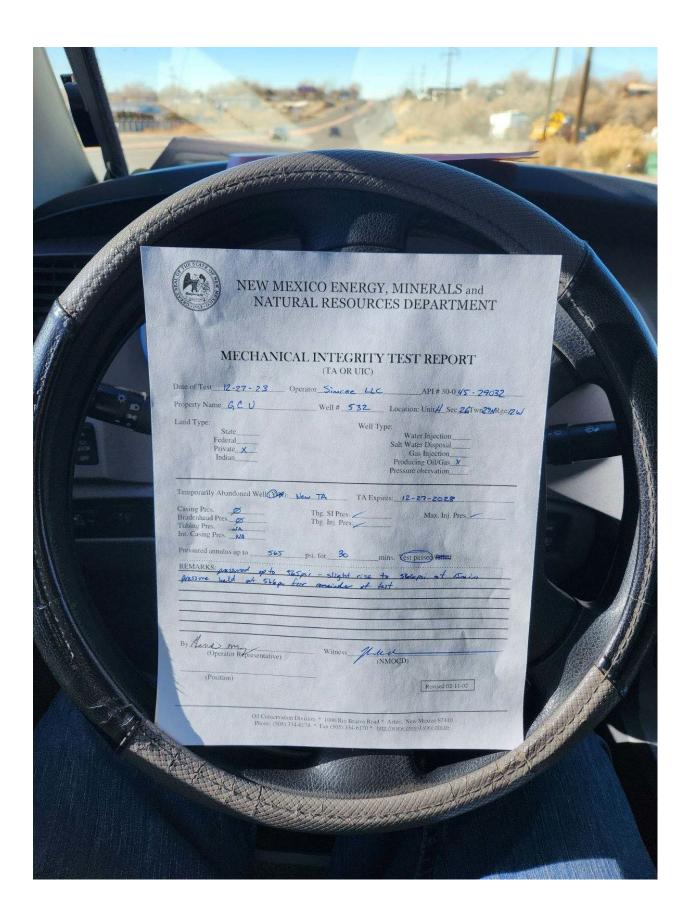

## **GALLEGOS CANYON UNIT #532**

1843' FNL & 1188' FEL, H SECTION 26, T29N, R12W

SAN JUAN COUNTY, NM / 3004529032

12/18/23 – MIRU service rig.

12/19/23 – POOH and LD rods. NDWH, NUBOP. POOH 2 3/8" tubing. RIH 4.5" casing scraper to 1410'. RIH 4.5" CIBP, set at 1360'. Rolled hole w/ 2% KCL w/ biocide and corrosion inhibitor. Pressure tested casing to 560 psi. LD 2 3/8" tubing. NDBOP, NUWH. RDMO service rig.

12/27/23 – RU test truck. Conducted bradenhead test (passed). Pressure tested casing to 565 psi for 30 minutes, held good. NMOCD witness onsite. RD test truck.

OIL CONSERVATION DIVISION
AZTEC DISTRICT OFFICE
1000 RIO BRAZOS ROAD
AZTEC NM 87410
(505) 334-6178 FAX: (505) 334-6170
http://emnrd.state.nm.us/ocd/District III/3distric.htm