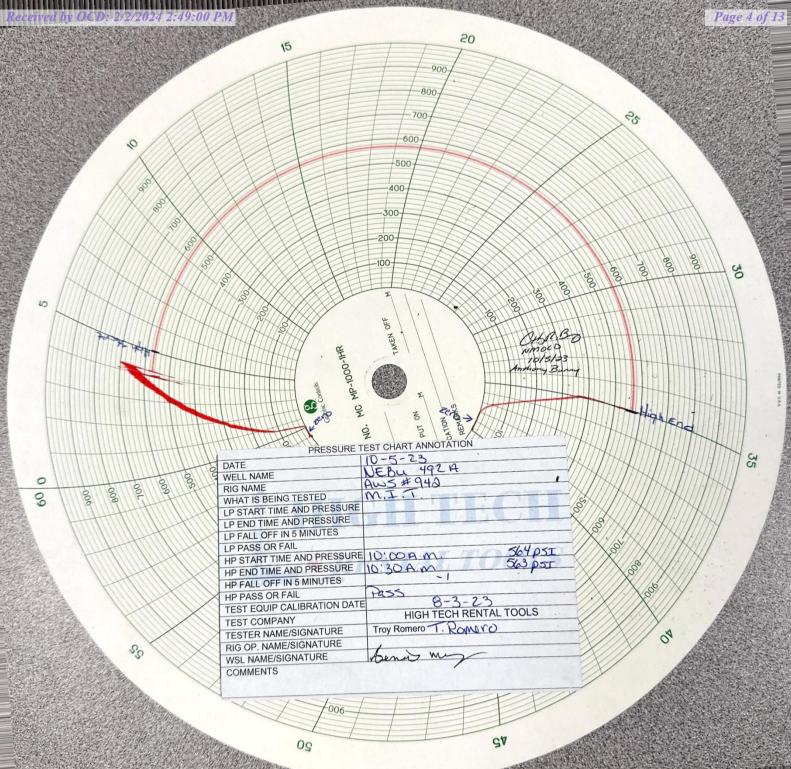

# MECHANICAL INTEGRITY TEST REPORT

(TA OR UIC)

| Date of Test 10/5/23                                    | Operator Simcoe LLC.                                       | API#30-0 <u>4533099</u>                                                                 |
|---------------------------------------------------------|------------------------------------------------------------|-----------------------------------------------------------------------------------------|
| Property Name NE Blanco                                 | <i>Unit</i> Well # 492A                                    | Location: Unit P Sec 12 Twn 3 NRge 7W                                                   |
| Land Type:  State Federal/ Private Indian               | Well T                                                     | water Injection Salt Water Disposal Gas Injection Producing Oil/Gas Pressure obervation |
| Temporarily Abandoned Well                              | (N): TA Exp                                                | pires:                                                                                  |
| Casing Pres.                                            | Tbg. SI Pres<br>Tbg. Inj. Pres                             |                                                                                         |
| Pressured annulus up to 50  REMARKS:  CIBP set (a 3005' | psi. for 30                                                | _mins. Test passed/failed                                                               |
| Lust Cal: 8/3/23; 100. Prossured up to 565,000          | 0# Spring \$ 60 min Clock of Held for 30 min, Pressured do | hart Doci No issue                                                                      |
|                                                         |                                                            |                                                                                         |
| 4:                                                      |                                                            |                                                                                         |
| By Coperator Representat                                | ive) Witness .                                             | (NMOCD)                                                                                 |
| (Position)                                              |                                                            | Revised 02-11-02                                                                        |

10/5/23 Perform MIT according to regulation and NMOCD representative. Pressure test conducted at 564 psi for 30 min. Test good. RDMO.