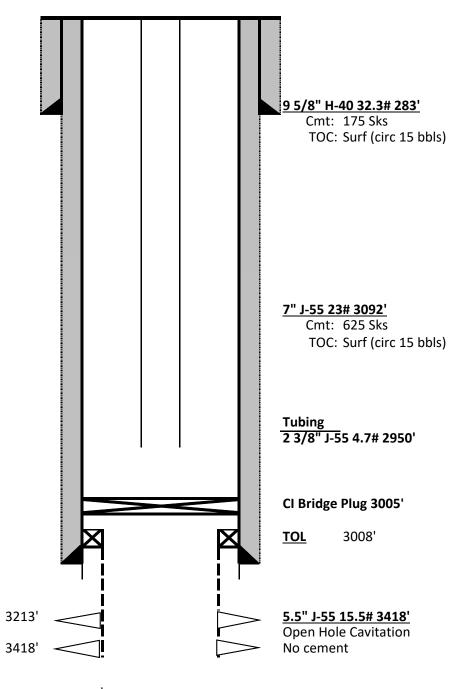

Include in the Notice of Intent the following:

- a. Proposed exact expiration date (month, day, year). Cannot be later than 12-months from date of submission. The date can also be when the current TA approval will expire.
- b. Current wellbore diagram.
- c. Confirmation of other production on lease, or agreement.
- d. Plans for the well.
- 2. This agency reserves the right to modify or rescind approval. A plug or produce order may still be issued at the discretion of the authorized officer.
- 3. The lease is currently held by production from other wells. Should production from the lease cease, the BLM may require this well be returned to production or P&A, regardless of the amount of time the TA status is still approved for.

#### **NEBU 492A TA:**

10/3/23 MIRU service unit and POOH production tubing. RIH with casing scraper and TOOH same. RIH and set CIBP @ 3005'. Load casing w/112 bbls 2% KCl w/biocide and corrosion inhibitor. Press test casing to 560 psi for 30 min. Bleed press and top off casing w/5 bbls of same well fluid.