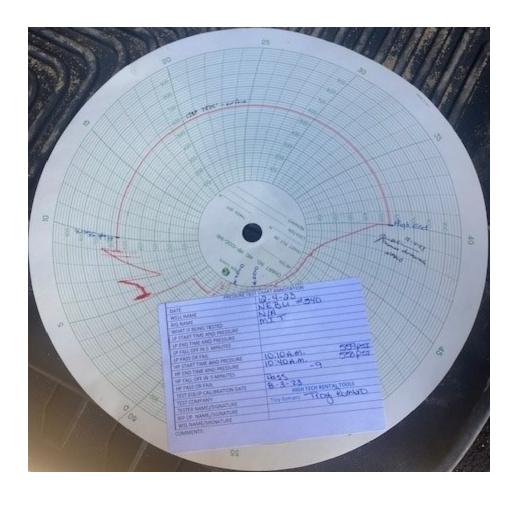

12/4/23 Test Bradenhead and perform MIT. Pressure tested casing to 560 psi for 30 min. Test witnessed by NMOCD representative on site at time of test.

|                                                                                                                                                                                                                                                                                                                                                                                                                                                                                                                                                                                                                                                                                                                                                                                                                                                                                                                                                                                                                                                                                                                                                                                                                                                                                                                                                                                                                                                                                                                                                                                                                                                                                                                                                                                                                                                                                                                                                                                                                                                                                                                                | A PROPERTY TEST DEPODT                                                                                   |
|--------------------------------------------------------------------------------------------------------------------------------------------------------------------------------------------------------------------------------------------------------------------------------------------------------------------------------------------------------------------------------------------------------------------------------------------------------------------------------------------------------------------------------------------------------------------------------------------------------------------------------------------------------------------------------------------------------------------------------------------------------------------------------------------------------------------------------------------------------------------------------------------------------------------------------------------------------------------------------------------------------------------------------------------------------------------------------------------------------------------------------------------------------------------------------------------------------------------------------------------------------------------------------------------------------------------------------------------------------------------------------------------------------------------------------------------------------------------------------------------------------------------------------------------------------------------------------------------------------------------------------------------------------------------------------------------------------------------------------------------------------------------------------------------------------------------------------------------------------------------------------------------------------------------------------------------------------------------------------------------------------------------------------------------------------------------------------------------------------------------------------|----------------------------------------------------------------------------------------------------------|
| MECHANIC                                                                                                                                                                                                                                                                                                                                                                                                                                                                                                                                                                                                                                                                                                                                                                                                                                                                                                                                                                                                                                                                                                                                                                                                                                                                                                                                                                                                                                                                                                                                                                                                                                                                                                                                                                                                                                                                                                                                                                                                                                                                                                                       | CAL INTEGRITY TEST REPORT                                                                                |
| Out of Tox. 12 - 4-23                                                                                                                                                                                                                                                                                                                                                                                                                                                                                                                                                                                                                                                                                                                                                                                                                                                                                                                                                                                                                                                                                                                                                                                                                                                                                                                                                                                                                                                                                                                                                                                                                                                                                                                                                                                                                                                                                                                                                                                                                                                                                                          | Operator 5-145,00 & API # 10-0 5/5" 33 21/2                                                              |
| Property Name, ALE BU                                                                                                                                                                                                                                                                                                                                                                                                                                                                                                                                                                                                                                                                                                                                                                                                                                                                                                                                                                                                                                                                                                                                                                                                                                                                                                                                                                                                                                                                                                                                                                                                                                                                                                                                                                                                                                                                                                                                                                                                                                                                                                          | Well # _3/45 Lecation: Unit ☐ Sec3.0 TwoSir/Rgc Zier                                                     |
| Land Type State Federal X Private Bodies                                                                                                                                                                                                                                                                                                                                                                                                                                                                                                                                                                                                                                                                                                                                                                                                                                                                                                                                                                                                                                                                                                                                                                                                                                                                                                                                                                                                                                                                                                                                                                                                                                                                                                                                                                                                                                                                                                                                                                                                                                                                                       | Well Type:  Salt Water Injection Salt Water Deposal Gas Injection Producing OsMan X Pressure observation |
| Casing Proc. At                                                                                                                                                                                                                                                                                                                                                                                                                                                                                                                                                                                                                                                                                                                                                                                                                                                                                                                                                                                                                                                                                                                                                                                                                                                                                                                                                                                                                                                                                                                                                                                                                                                                                                                                                                                                                                                                                                                                                                                                                                                                                                                | To Show TA Expres (F. V. ERRY The St Pers The Int Pers  put for \$0 mins Text processing.                |
| Control of the Contro | Solgi Steps Sam - Steps Books - Mynd<br>in slight dip to SSPps of Roman - SSIM d                         |
| CTRP 7875' BILLIUM COSOUS ( POPERATOR Representative                                                                                                                                                                                                                                                                                                                                                                                                                                                                                                                                                                                                                                                                                                                                                                                                                                                                                                                                                                                                                                                                                                                                                                                                                                                                                                                                                                                                                                                                                                                                                                                                                                                                                                                                                                                                                                                                                                                                                                                                                                                                           | (KEV) Wasen John NONCO)                                                                                  |
| (Position)                                                                                                                                                                                                                                                                                                                                                                                                                                                                                                                                                                                                                                                                                                                                                                                                                                                                                                                                                                                                                                                                                                                                                                                                                                                                                                                                                                                                                                                                                                                                                                                                                                                                                                                                                                                                                                                                                                                                                                                                                                                                                                                     | Bernsel (C.11-0)                                                                                         |