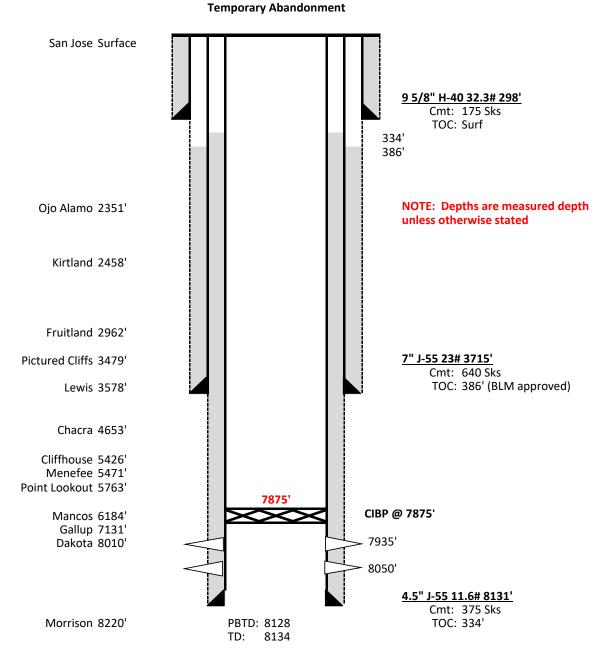

### **NEBU 340 Temporary Abandonment Subsequent Report**

11/17/23 MIRU service unit. Prep well by running casing scraper and setting CIBP @ 7875'. Load well with 125 bbls 2% KCl water with biocide and corrosion inhibitor. Well on vacuum, RIH and tag plug @ 7889' (14' deeper than original set). POH, pick up and set 2<sup>nd</sup> plug @ 7851'. LD 258 jts 2-3/8" tbg. Pressure test casing to 500 psi for 30 min.