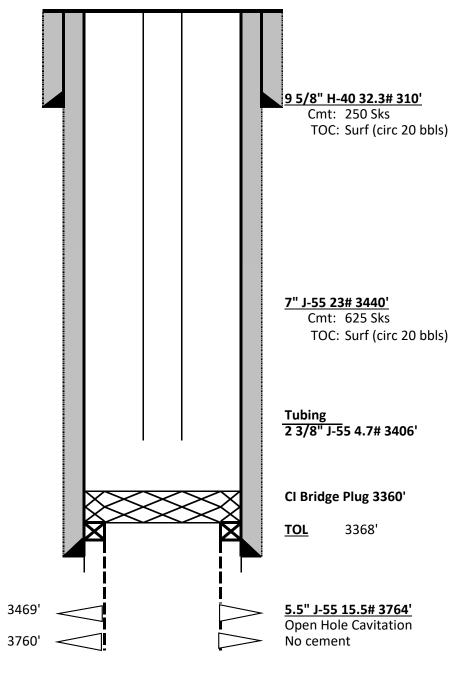

**Actual Procedure:** 09/29/23 MIRU service unit and POOH production tubing. RIH with casing scraper and TOOH same. RIH with RBP and perform preliminary casing test. TOOH RBP and set CIBP @ 3360'. Load casing w/ 127 bbls 2% KCI w/biocide and corrosion inhibitor. Press test casing to 560 psi for 30 min. Top off casing with 6 bbls same fluid. 10/3/23 Perform MIT according to regulation and NMOCD representative. Pressure test conducted at 585 psi for 30 min. Test good. RDMO.

Include in the Notice of Intent the following:

- a. Proposed exact expiration date (month, day, year). Cannot be later than 12-months from date of submission. The date can also be when the current TA approval will expire.
- b. Current wellbore diagram.
- c. Confirmation of other production on lease, or agreement.
- d. Plans for the well.
- 2. This agency reserves the right to modify or rescind approval. A plug or produce order may still be issued at the discretion of the authorized officer.
- 3. The lease is currently held by production from other wells. Should production from the lease cease, the BLM may require this well be returned to production or P&A, regardless of the amount of time the TA status is still approved for.