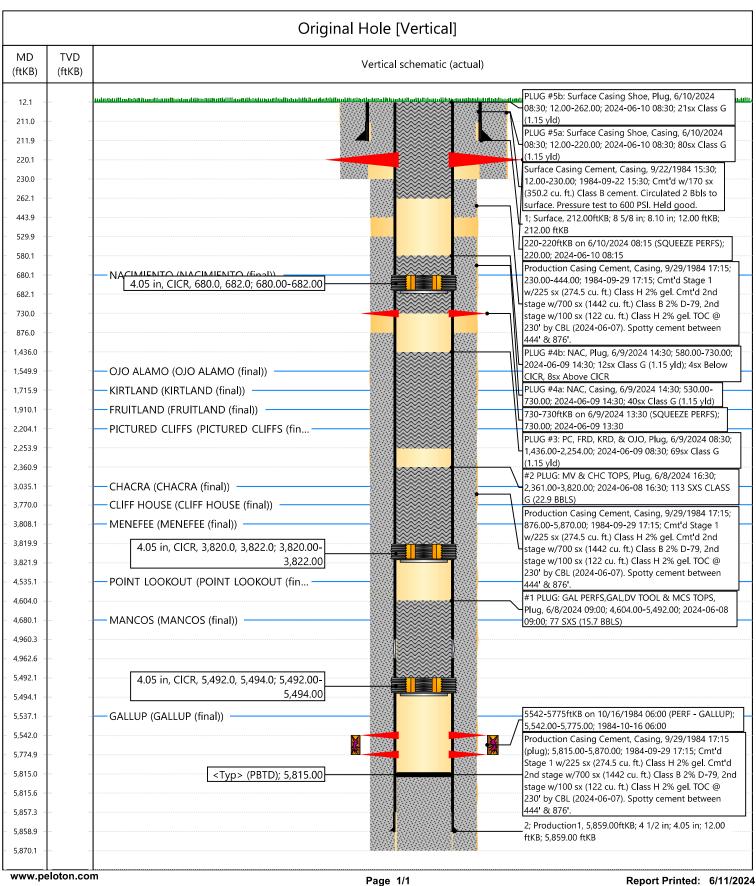

PLUG AND ABANDONMENT

**6/5/2024** – MIRU. CHECK PSI ON WELL SITP 0#, SICP 70#, SIICP N/A, BH 0#, BDW 5 MINS. SET ROD PUMP & LOAD TBG W/1.5 BBLS. PT 2.375" PROD TBG TO 850 PSI. (GOOD TEST). LD POLISH ROD. LD 223 JTS OF 3/4" RODS, 6 SINKER BARS, 1 GUIDE & INSERT PUMP ONTO TRAILER. ND WH, NU BOP, PT & FUNCTION TEST BOP & RU RIG FLOOR. PULL TBG HANGER @ 27K. TOOH. MU 4.5" CICR. TALLEY & STRAP TBG OUT OF DERRICK. TIH. TAGGED @ 4,082'. PUMPED DOWN CSG BUT NOTHING. TOOH W/4.5" CICR. SDFN.

6/6/2024 - CHECK PSI ON WELL SITP 0#, SICP 45#, SIICP N/A, BH 0#, BDW 2 MINS. MU 3.875" IMPRESSION BLOCK. TIH TO 4,082'. TAG W/IMPRESSION BLOCK & TOOH. CHECKED BLOCK & HAD A LITTLE CHUNK MISSING ON ONE SIDE. ABOUT 1.5" WIDE BY 1.5" LONG. MU BIT & STRING MILL. TIH & TAG ON STD #63. BACK @ 4,082'. WORKED AREA & FINALLY BROKE THROUGH BUT STILL PULLING 4K OVER SW GOING THROUGH 4,082'. FINALLY BROKE FREE NO MORE ADDED SW. ROTATED TBG STRING ABOVE 4,082 & NO CHANGE. FINISH TIH TO 5,514'. (NO ISSUES) TOOH. LD BIT & SCRAPER. MU 4.5" CICR & TIH TO 5,492'. SET CICR @ 5,492'. LW. PT TO 560 PSI & FAILED. GETTING INJ RATE @ 1.3 BBL/MIN W/120 PSI. TOOH. RU WIRELINE, RUN CBL FROM 5,492' TO SURFACE. POOH R/D WIRELINE. SDFN.

6/8/2024 - CHECK PSI ON WELL SITP 0#, SICP 0#, SIICP N/A, BH 0#, BDW 0 MINS. MU SETTING TOOL. TIH TO 5,492'. LW. STINGER INTO CICR. COULD NOT GET INJ RATE UNDER CICR. PRESSURE UP TO 1000 PSI. HEC ENGINEER EMAILED MONICA KUEHLING, NMOCD, ON NOT BEING ABLE TO EST INJ RATE. NMOCD APPROVED TO JUST PUMP CMT ON TOP OF CICR. PUMP CEMENT PLUG #1 (GAL PERFS, GAL, DV TOOL & MCS TOPS) 77 SXS 15.7 BBLS,1.15 Y, 15.8# & 5 GAL/SX. BOC @ 5,492'. TOOH. LD SETTING TOOL. WOC. TIH & TAG PLUG #1 @ 4,604'. LW. PT TO 560 PSI & FAILED. GETTING INJ RATE @ 1.1 BBLS/MIN W/95 PSI. TOOH. LD TAG SUB. MU 4.5" CICR & RIH TO 3,820'. SET CICR @ 3,820'. PUMP CEMENT PLUG #2 (MV & CHC TOPS) 113 SXS 22.9 BBLS,1.15 Y, 15.8# & 5 GAL/SX. BOC @ 3,820'. LD 44 JTS. R/O 30 BBLS & TOOH. WOC #2 PLUG OVERNIGHT. SDFN. NMOCD REP ANTHONY BUNNY ON LOCATION.

6/9/2024 - CHECK PSI ON WELL SITP 0#, SICP 0#, SIICP N/A, BH 0#, BDW 0 MINS. TOOH. LD SETTING TOOL. MU TAG SUB. TIH 38 STDS & TAG #2 PLUG @ 2,361'. LW. PT TO 560 PSI & FAILED. STILL GETTING INJ RATE @ 1.1 BBLS/MIN W/85 PSI. NMOCD APPROVE TO PROCEED W/P&A OPERATIONS. PUMP CEMENT PLUG #3 (PC, FRD, KRD & OJO TOPS) 69 SXS 13.9 BBLS, 1.15 Y, 15.8# & 5 GAL/SX. BOC @ 2,254'. LD 27 JTS. TOOH. WOC. TIH & TAG #3 PLUG @ 1,436'. LD 24 JTS. RU WIRELINE, RIH & PERF SQUEEZES HOLES @ 730'. POOH & RD WIRELINE. LW. INJ RATE @ 1.5 BBLS/MIN W/250 PSI. BH OPEN, GETTING GOOD CIRC TO SURFACE @ 2 BBLS/MIN W/150 PSI. MU 4.5" CICR. TIH & SET CICR @ 680'. INJ RATE UNDER CICR @ 1.3 BBLS/MIN W/300 PSI. PUMP CEMENT PLUG #4 (NAC TOP) 52 SXS 10.6 BBLS, 1.15 Y, 15.8# & 5 GAL/SX. BOC @ 730'. LD 6 JTS. R/O 10 BBLS. TOOH. WOC #4 PLUG OVERNIGHT. SDFN. NMOCD REP ANTHONY BUNNY ON LOCATION.

**6/10/2024** - CHECK PSI ON WELL SITP 0#, SICP 0#, SIICP N/A, BH 0#, BDW 0 MINS. MU TAG SUB. TIH & TAG PLUG #4 @ 580'. TOOH. RU WIRELINE, RIH & PERF SQUEEZES HOLES @ 220'. POOH & RD WIRELINE. LW W/2 BBLS & PUMP 10 BBLS. GETTING GOOD CIRC DOWN CSG & OUT BH @ 1.9 BBLS/MIN W/89 PSI. TIH 4 STDS TO 262'. PUMP CEMENT PLUG #5 (SURFACE) 101 SXS 20.6 BBLS,1.15 Y, 15.8# & 5 GAL/SX. TOC @ 0', BOC @ 262'. LD 8 JTS. TOTAL OF 21 SXS INSIDE 4.5" CSG & 80 SXS INSIDE 4.5" X 8-5/8" ANNULUS. WOC #5 PLUG. RD RIG FLOOR. ND BOP & PREP TO CUT OFF WH. RD RIG AND EQUIPMENT &

<u>CANYON LARGO UNIT NP 182 30.039.23550</u>

**PLUG AND ABANDONMENT** 

MOVE OFF LOCATION. CEMENT CREW STAYED ON LOCATION TO CUT-OFF & TOP-OFF CSG & CELLAR. CUT OFF WH. (TOC IN 4.5" CSG 33' & 8-5/8" SURFACE CSG 6') WELD ON P&A MARKER. FILL CSG AND CELLAR WITH 26 SXS OF CEMENT. NMOCD REP ANTHONY BUNNY ON LOCATION.