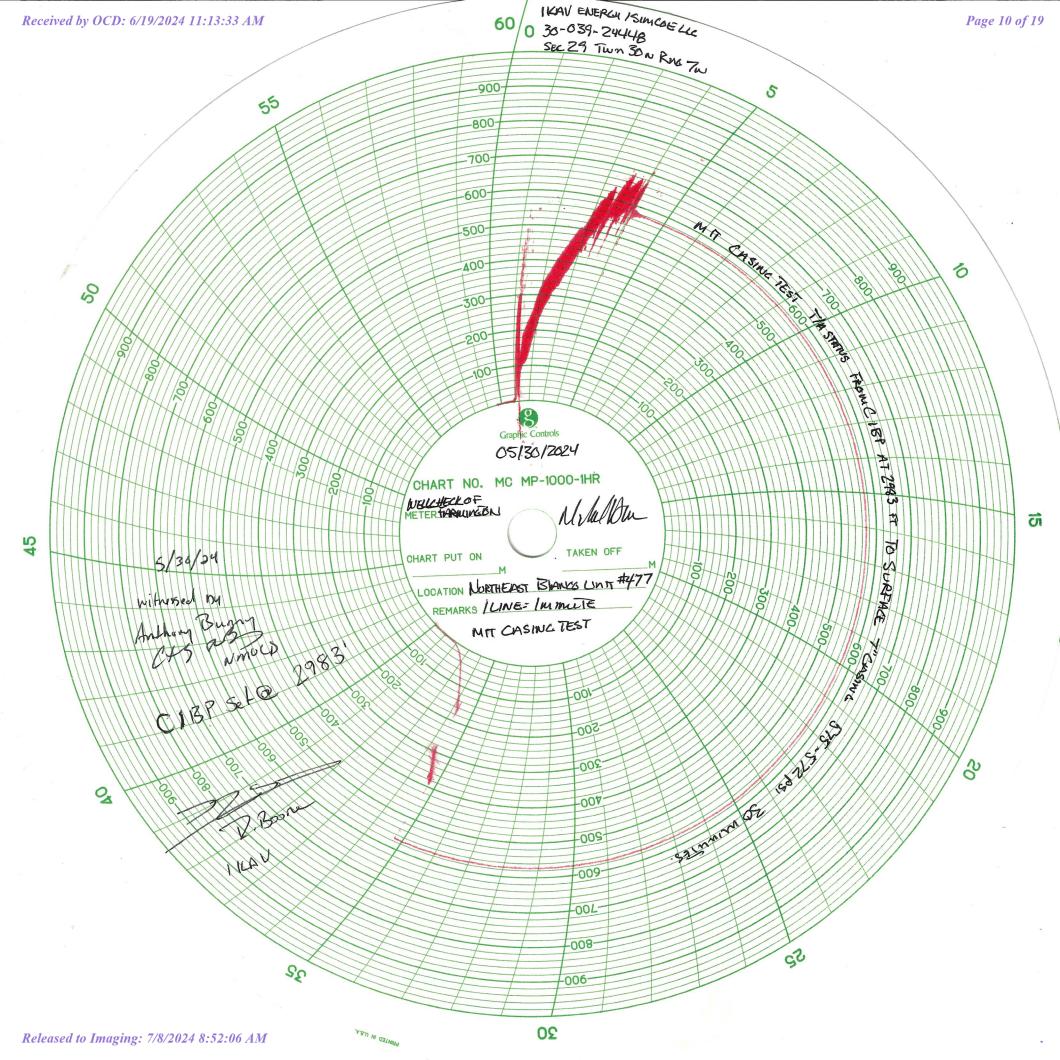

Open casing valves to check for flow or pressure change.

Test shall be recorded using a chart recorder with a maximum two hour clock and 1000 pound spring, calibrated within six months prior to MIT of casing

# MECHANICAL INTEGRITY TEST REPORT

(TA OR UIC)

| Date of Test_ 5/30/24                                           | Operator Simcoe                | LLC         | API#30-0 <u>39-24448</u>                                                                 |
|-----------------------------------------------------------------|--------------------------------|-------------|------------------------------------------------------------------------------------------|
| Property Name N. G.BU                                           | Well # _ <del>4</del>          | 77          | Location: Unit H Sec 29 Twn30MRge 7W                                                     |
| Land Type:  State Federal_ Private Indian                       |                                | Well Typ    | Water Injection Salt Water Disposal Gas Injection Producing Oil/Gas× Pressure obervation |
| Temporarily Abandoned Well                                      | V):                            | TA Expir    | res:                                                                                     |
| Casing Pres.  Bradenhead Pres.  Tubing Pres.  Int. Casing Pres. | Tbg. SI Pres.<br>Tbg. Inj. Pre | s           | Max. Inj. Pres. <u>575</u>                                                               |
| Pressured annulus up to575                                      | psi. for <b>3</b>              | <b>z</b> _n | nins. Test passed failed                                                                 |
| REMARKS: Onsite to with                                         | Pressure relea                 | ssured i    | p to 575 psi. Pressure held @<br>Opsi for Iminute. Test God                              |
| CIBP: 2983'                                                     |                                |             |                                                                                          |
| Last Cal: 4/2/24                                                | 1                              |             |                                                                                          |
| By Richago Bone (Operator Representative                        | Witness                        |             | (NMQCD)                                                                                  |
| Drilling Supervisor (Position)                                  |                                |             | Revised 02-11-02                                                                         |