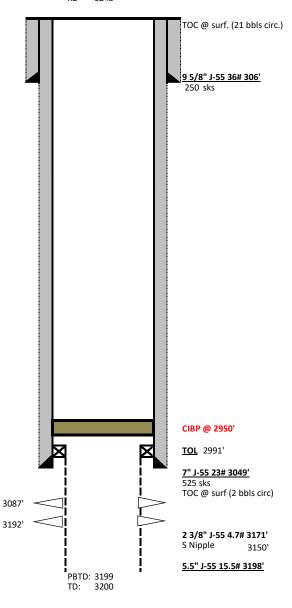

### \*\*WELL PRODUCES H2S\*\*

MIRU service unit.

Pump H2S Scavenger/Kill Fluid.

Pull rodstring/pump/tubing. Monitor H2S level and top fill kill fluid as needed.

TIH casing scraper and tag TOL.

RIH cast iron bridge plug and set at 2950'

Submit chart, C-103, and wellbore diagram showing well details and plug set depth.

Air gap and blind flange production flow lines.

After a period not to exceed 5 years after the temporary abandoment has been completed, a workover rig will remove the cast iron bridge plug and monitor pressure buildup of the well for a two week period to determine if the well will return to a production status. If the decision is made to not produce the well, a request for plugging and abandonment will be submitted.

# MECHANICAL INTEGRITY TEST REPORT

(TA OR UIC)

| Date of Test_ 5/30/24                                           | Operator Simcoe                | LLC         | API#30-0 <u>39-24448</u>                                                                 |
|-----------------------------------------------------------------|--------------------------------|-------------|------------------------------------------------------------------------------------------|
| Property Name N. G.BU                                           | Well # _ <del>4</del>          | 77          | Location: Unit H Sec 29 Twn30MRge 7W                                                     |
| Land Type:  State Federal_ Private Indian                       |                                | Well Typ    | Water Injection Salt Water Disposal Gas Injection Producing Oil/Gas× Pressure obervation |
| Temporarily Abandoned Well                                      | V):                            | TA Expir    | res:                                                                                     |
| Casing Pres.  Bradenhead Pres.  Tubing Pres.  Int. Casing Pres. | Tbg. SI Pres.<br>Tbg. Inj. Pre | s           | Max. Inj. Pres. <u>575</u>                                                               |
| Pressured annulus up to575                                      | psi. for <b>3</b>              | <b>z</b> _n | nins. Test passed failed                                                                 |
| REMARKS: Onsite to with                                         | Pressure relea                 | ssured i    | p to 575 psi. Pressure held @<br>Opsi for Iminute. Test God                              |
| CIBP: 2983'                                                     |                                |             |                                                                                          |
| Last Cal: 4/2/24                                                | 1                              |             |                                                                                          |
| By Richago Bone (Operator Representative                        | Witness                        |             | (NMQCD)                                                                                  |
| Drilling Supervisor (Position)                                  |                                |             | Revised 02-11-02                                                                         |