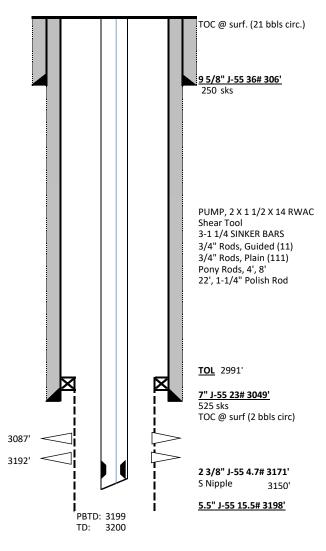

#### **Procedure - Temporary Abandonment**

NEBU 477 (H) Sec 29, T30N, R7W Rio Arriba County 30-039-24448 AFE #: 240191

Cost Center: 1000809885-176

### \*\*WELL PRODUCES H2S\*\*

MIRU service unit.

Pump H2S Scavenger/Kill Fluid.

Pull rodstring/pump/tubing. Monitor H2S level and top fill kill fluid as needed.

TIH casing scraper and tag TOL.

RIH cast iron bridge plug and set at 2950'

Top off casing with 2% KCl and Packer Fluid with H2S Scavenger additive supplied by Western Chemical.

Pressure test casing to 500 psi for 30 min. Pressure shall not decrease more than 50 psi over the 30 min period

Open casing valves to check for flow or pressure change.

Test shall be recorded using a chart recorder with a maximum two hour clock and 1000 pound spring, calibrated within six months prior to MIT of casing

Submit chart, C-103, and wellbore diagram showing well details and plug set depth.

Air gap and blind flange production flow lines.

After a period not to exceed 5 years after the temporary abandoment has been completed, a workover rig will remove the cast iron bridge plug and monitor pressure buildup of the well for a two week period to determine if the well will return to a production status. If the decision is made to not produce the well, a request for plugging and abandonment will be submitted.