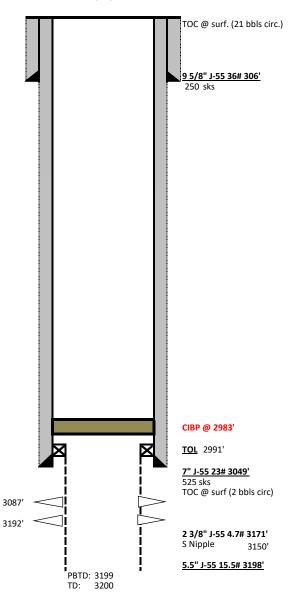

### \*\*WELL PRODUCES H2S\*\*

MIRU service unit.

Pump H2S Scavenger/Kill Fluid.

Pull rodstring/pump/tubing. Monitor H2S level and top fill kill fluid as needed.

TIH casing scraper and tag TOL.

RIH cast iron bridge plug and set at 2950'

Submit chart, C-103, and wellbore diagram showing well details and plug set depth.

Air gap and blind flange production flow lines.

After a period not to exceed 5 years after the temporary abandoment has been completed, a workover rig will remove the cast iron bridge plug and monitor pressure buildup of the well for a two week period to determine if the well will return to a production status. If the decision is made to not produce the well, a request for plugging and abandonment will be submitted.

# MECHANICAL INTEGRITY TEST REPORT

(TA OR UIC)

| Date of Test_ 5/30/24                                           | Operator Simcoe                | LLC         | API#30-0 <u>39-24448</u>                                                                 |
|-----------------------------------------------------------------|--------------------------------|-------------|------------------------------------------------------------------------------------------|
| Property Name N. G.BU                                           | Well # _ <del>4</del>          | 77          | Location: Unit H Sec 29 Twn30MRge 7W                                                     |
| Land Type:  State Federal_ Private Indian                       |                                | Well Typ    | Water Injection Salt Water Disposal Gas Injection Producing Oil/Gas× Pressure obervation |
| Temporarily Abandoned Well                                      | V):                            | TA Expir    | res:                                                                                     |
| Casing Pres.  Bradenhead Pres.  Tubing Pres.  Int. Casing Pres. | Tbg. SI Pres.<br>Tbg. Inj. Pre | s           | Max. Inj. Pres. <u>575</u>                                                               |
| Pressured annulus up to575                                      | psi. for <b>3</b>              | <b>z</b> _n | nins. Test passed failed                                                                 |
| REMARKS: Onsite to with                                         | Pressure relea                 | ssured i    | p to 575 psi. Pressure held @<br>Opsi for Iminute. Test God                              |
| CIBP: 2983'                                                     |                                |             |                                                                                          |
| Last Cal: 4/2/24                                                | 1                              |             |                                                                                          |
| By Richago Bone (Operator Representative                        | Witness                        |             | (NMQCD)                                                                                  |
| Drilling Supervisor (Position)                                  |                                |             | Revised 02-11-02                                                                         |