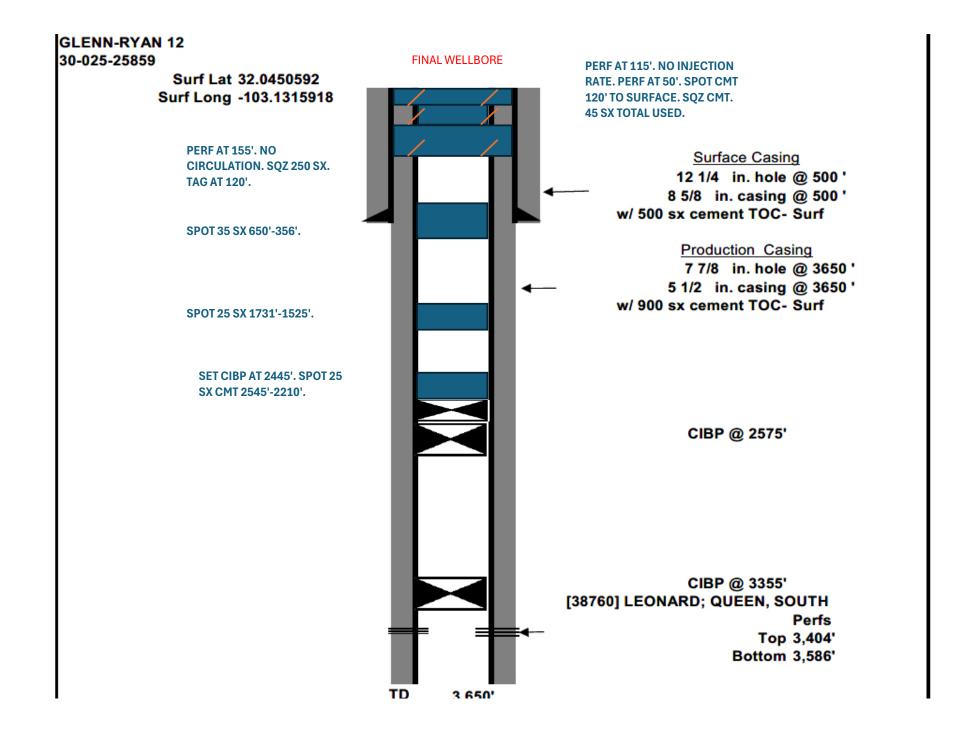

| D     | - |         | 00    |
|-------|---|---------|-------|
| Page  | 7 | 0       | r 9 - |
| 1 "8" | 1 | $v_{J}$ |       |

| Oxy W                                                                                                                                                                                           | ell Servicing                    | Final Summary Template                                | Date:            | 3/27/2024 |  |
|-------------------------------------------------------------------------------------------------------------------------------------------------------------------------------------------------|----------------------------------|-------------------------------------------------------|------------------|-----------|--|
|                                                                                                                                                                                                 | WELL # 1                         | 2 GLENN RYAN 12                                       |                  |           |  |
|                                                                                                                                                                                                 | MMARY TEMPLATE                   |                                                       |                  |           |  |
| <u>GLENN R'</u>                                                                                                                                                                                 | <u>YAN 12</u>                    |                                                       |                  |           |  |
| What fail                                                                                                                                                                                       | ed, where, and why               | <i>.</i>                                              |                  |           |  |
| <u>N/A</u>                                                                                                                                                                                      | eu, where, and why               | <u>•</u>                                              |                  |           |  |
| Fauinme                                                                                                                                                                                         | nt replaced, how m               | any, where, and condition:                            |                  |           |  |
| N/A                                                                                                                                                                                             |                                  |                                                       |                  |           |  |
| <u>Pump Stι</u><br>N/Α                                                                                                                                                                          | <u>ıck</u> :                     |                                                       |                  |           |  |
|                                                                                                                                                                                                 | nicals or acids pump             | ed:                                                   |                  |           |  |
| N/A                                                                                                                                                                                             |                                  |                                                       |                  |           |  |
| Solids, foreign material found:<br>N/A                                                                                                                                                          |                                  |                                                       |                  |           |  |
| Casing co                                                                                                                                                                                       | ndition:<br>RESSURE TEST 500 PSI |                                                       |                  |           |  |
| CASING PI                                                                                                                                                                                       | RESSURE LEST 500 PSI             | "HELD"                                                |                  |           |  |
|                                                                                                                                                                                                 |                                  | CIBP SET AT 2445 TEST TO 500 30 MIN 25 SX CEMENT 2545 | TO 2210          |           |  |
| SPOT 25 SX 1731-1525<br>35 SX 650 TO 356                                                                                                                                                        |                                  |                                                       |                  |           |  |
| PERF AT 155 NO CIRC BUT INJECTION 2.5 BBM AT 2000 PUMP 25 SX DIPLACE TO 140 TAG 120<br>PERF 115 NO INJECTION PERF AT 50' SPOT CEMENT FROM 120 TO SURFACE PULL TUBING SQUEEZE FROM 50' OUT 8 5/8 |                                  |                                                       |                  |           |  |
| TOTAL 45                                                                                                                                                                                        |                                  | T SU SPOT CEMENT FROM 120 TO SURFACE PULL TUBING S    | QUEEZE FROIVI 50 | 001 8 5/8 |  |
| Fish Left i                                                                                                                                                                                     |                                  |                                                       |                  |           |  |
| N/A                                                                                                                                                                                             | <u>i noie</u> .                  |                                                       |                  |           |  |
| Significar                                                                                                                                                                                      | t cost drivers:                  |                                                       |                  |           |  |
| 155SX CLA                                                                                                                                                                                       | SS "C" CMT                       |                                                       |                  |           |  |
| PERF @ 30                                                                                                                                                                                       | 00 FT                            |                                                       |                  |           |  |