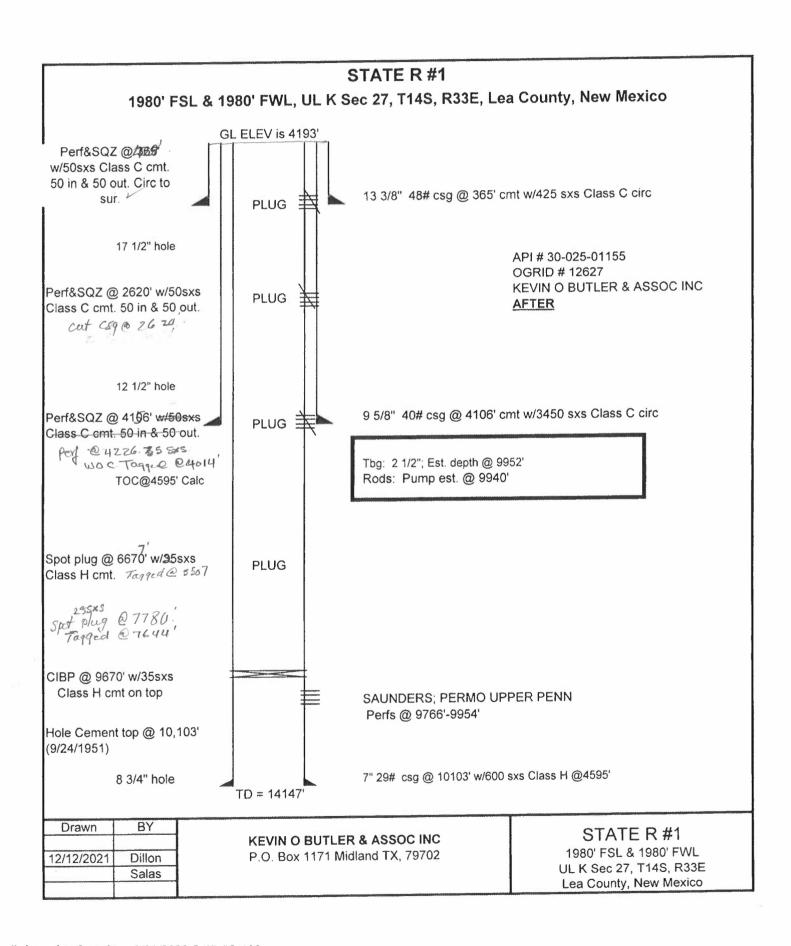

## Plugging Report Kevin O. Butler & Assoc. Inc. State R #1 API 30-025-01155

5/25/2023 Set matting board and spotted rig.

5/26/2023 Rigged up. Unseated the pump and laid down 142 7/8" rods and 253 ¾" rods. Shut on and shut down. Moved equipment to location.

5/29/2023 Dug out to intermediate head and replaced the connections. Installed the BOP and Released the anchor. POOH with 297 joints of 2 7/8", the anchor and laid down 27 joints of 2 3/8" tubing that was below the anchor. Mad a gauge ring run to 9700' and SION.

5/30/2023 Set 7" CIBP at 9670'. Tagged CIBP with tubing. Circulated MLF and tested casing to 500#. Casing good. Spot 25 sx Class H cement on top of CIBP with CaCl. WOC and tagged at 9549'. POOH to 9127' and spot 25 sx Class H. POOH and SION.

5/31/2023 Tagged cement at 8994'. Spot 25 sx Class H with CaCl at 7780'. WOC and tagged at 7644'. Spot 25 sx H with CaCl at 6677'. WOC and tagged at 6541'. Spot 25 sx Class C at 5640'. POOH and SION.

6/1/2023 Tagged cement at 5507'. POOH and perforated at 4156'. Set packer and pressure up to 500# and held. Increased to 750#. Held. Pulled packer and spot 35 sx cement with CaCl across perforations from 4226'. WOC and tagged at 4014'. Perforated at 2620'. Good communication at the intermediate head. Prepped to cut casing and SION.

6/2/2023 Removed top spool. Welded on 7" pull stub. Cut casing at 2620'. Did not come off of the slips after cut. Shot wellhead with 12 wraps of det cord. Did not come off wellhead slips. Shot again with 18 wraps of det cord. Casing came off the slips. Laid down top cut off, 69 full joints and the bottom cut off. Reassembled wellhead and SION

6/5/2023 RIH with tubing to 2672'. Spot 50 sx cement with CaCl. WOC and tagged at 2542'. POOH to 2361'. Spot 50 sx cement. ETOC at 2211'. POOH to 429' and spot 50 sx cement. POOH and SION.

Tagged cement at 281'. Circulated cement to surface from 30' with 10 sx cement. Dug out cellar and removed the wellhead. Good cement to surface in both strings of casing. Installed standard marker, removed the anchors, cleaned the pit and moved out equipment.