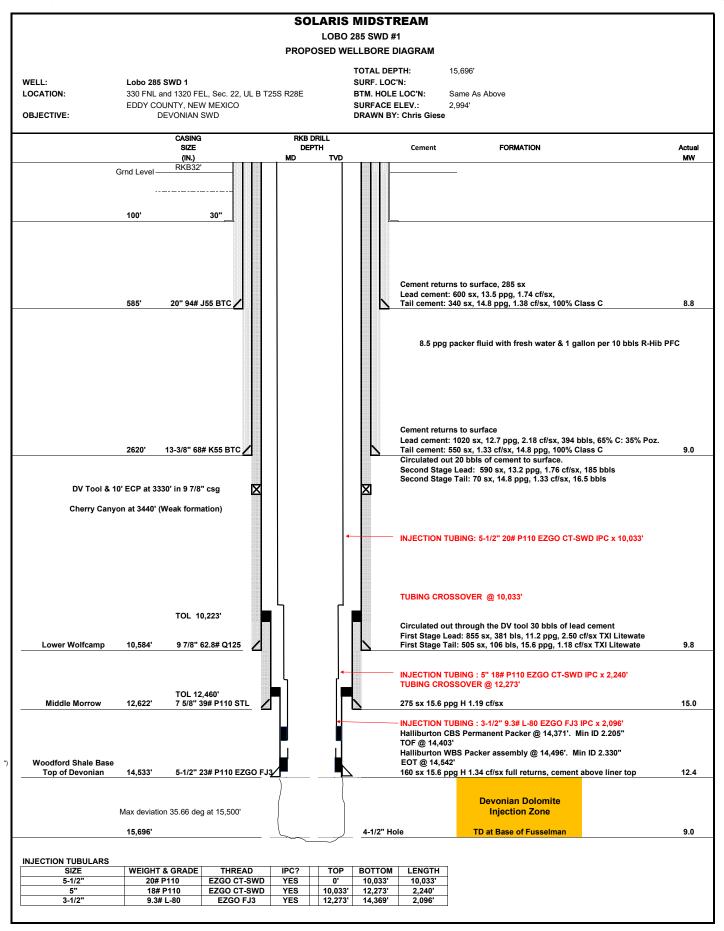

| eceined by Opp Po Apply 124 bisting 16                                                                                                                                       | PM State of New Me                                                                                                                                                                                                                                                                                               | exico                                                                                                                                                                                                                                                                                                                                                                                                                                                                                                                                                                                                                                                                                                                                                                                                                                                                                                                                                                                                                                                                                                                                                                                                                                                                                                                                                                                                                                                                                                                                                                                                                                                                                                                                                                                                                                                                                                                                                                                                                                                                                                                         | Form C-193                                                                                                                                    |
|------------------------------------------------------------------------------------------------------------------------------------------------------------------------------|------------------------------------------------------------------------------------------------------------------------------------------------------------------------------------------------------------------------------------------------------------------------------------------------------------------|-------------------------------------------------------------------------------------------------------------------------------------------------------------------------------------------------------------------------------------------------------------------------------------------------------------------------------------------------------------------------------------------------------------------------------------------------------------------------------------------------------------------------------------------------------------------------------------------------------------------------------------------------------------------------------------------------------------------------------------------------------------------------------------------------------------------------------------------------------------------------------------------------------------------------------------------------------------------------------------------------------------------------------------------------------------------------------------------------------------------------------------------------------------------------------------------------------------------------------------------------------------------------------------------------------------------------------------------------------------------------------------------------------------------------------------------------------------------------------------------------------------------------------------------------------------------------------------------------------------------------------------------------------------------------------------------------------------------------------------------------------------------------------------------------------------------------------------------------------------------------------------------------------------------------------------------------------------------------------------------------------------------------------------------------------------------------------------------------------------------------------|-----------------------------------------------------------------------------------------------------------------------------------------------|
| <u>District I</u> – (575) 393-6161<br>1625 N. French Dr., Hobbs, NM 88240                                                                                                    | Energy, Minerals and Natu                                                                                                                                                                                                                                                                                        | ral Resources WE                                                                                                                                                                                                                                                                                                                                                                                                                                                                                                                                                                                                                                                                                                                                                                                                                                                                                                                                                                                                                                                                                                                                                                                                                                                                                                                                                                                                                                                                                                                                                                                                                                                                                                                                                                                                                                                                                                                                                                                                                                                                                                              | Revised July 18, 2013<br>LL API NO.                                                                                                           |
| <u>District II</u> – (575) 748-1283<br>811 S. First St., Artesia, NM 88210                                                                                                   | OIL CONSERVATION                                                                                                                                                                                                                                                                                                 | DIVISION                                                                                                                                                                                                                                                                                                                                                                                                                                                                                                                                                                                                                                                                                                                                                                                                                                                                                                                                                                                                                                                                                                                                                                                                                                                                                                                                                                                                                                                                                                                                                                                                                                                                                                                                                                                                                                                                                                                                                                                                                                                                                                                      | 30-015-43979                                                                                                                                  |
| <u>District III</u> – (505) 334-6178                                                                                                                                         | 1220 South St. Fra                                                                                                                                                                                                                                                                                               | 1.5 1                                                                                                                                                                                                                                                                                                                                                                                                                                                                                                                                                                                                                                                                                                                                                                                                                                                                                                                                                                                                                                                                                                                                                                                                                                                                                                                                                                                                                                                                                                                                                                                                                                                                                                                                                                                                                                                                                                                                                                                                                                                                                                                         | ndicate Type of Lease  STATE X FEE                                                                                                            |
| 1000 Rio Brazos Rd., Aztec, NM 87410<br><u>District IV</u> – (505) 476-3460                                                                                                  | Santa Fe, NM 87                                                                                                                                                                                                                                                                                                  | 7505                                                                                                                                                                                                                                                                                                                                                                                                                                                                                                                                                                                                                                                                                                                                                                                                                                                                                                                                                                                                                                                                                                                                                                                                                                                                                                                                                                                                                                                                                                                                                                                                                                                                                                                                                                                                                                                                                                                                                                                                                                                                                                                          | tate Oil & Gas Lease No.                                                                                                                      |
| 1220 S. St. Francis Dr., Santa Fe, NM<br>87505                                                                                                                               |                                                                                                                                                                                                                                                                                                                  | 0. 5                                                                                                                                                                                                                                                                                                                                                                                                                                                                                                                                                                                                                                                                                                                                                                                                                                                                                                                                                                                                                                                                                                                                                                                                                                                                                                                                                                                                                                                                                                                                                                                                                                                                                                                                                                                                                                                                                                                                                                                                                                                                                                                          | tate on a das Lease 110.                                                                                                                      |
| SUNDRY NOT                                                                                                                                                                   | ICES AND REPORTS ON WELLS<br>SALS TO DRILL OR TO DEEPEN OR PL                                                                                                                                                                                                                                                    | IG BACK TO A                                                                                                                                                                                                                                                                                                                                                                                                                                                                                                                                                                                                                                                                                                                                                                                                                                                                                                                                                                                                                                                                                                                                                                                                                                                                                                                                                                                                                                                                                                                                                                                                                                                                                                                                                                                                                                                                                                                                                                                                                                                                                                                  | ease Name or Unit Agreement Name                                                                                                              |
| `                                                                                                                                                                            | CATION FOR PERMIT" (FORM C-101) FO                                                                                                                                                                                                                                                                               | I I                                                                                                                                                                                                                                                                                                                                                                                                                                                                                                                                                                                                                                                                                                                                                                                                                                                                                                                                                                                                                                                                                                                                                                                                                                                                                                                                                                                                                                                                                                                                                                                                                                                                                                                                                                                                                                                                                                                                                                                                                                                                                                                           | Lobo 285 State SWD                                                                                                                            |
| 1. Type of Well: Oil Well                                                                                                                                                    | Gas Well  Other SWD                                                                                                                                                                                                                                                                                              |                                                                                                                                                                                                                                                                                                                                                                                                                                                                                                                                                                                                                                                                                                                                                                                                                                                                                                                                                                                                                                                                                                                                                                                                                                                                                                                                                                                                                                                                                                                                                                                                                                                                                                                                                                                                                                                                                                                                                                                                                                                                                                                               | Vell Number 1                                                                                                                                 |
| 2. Name of Operator Solaris Water Midstream, LLC                                                                                                                             |                                                                                                                                                                                                                                                                                                                  |                                                                                                                                                                                                                                                                                                                                                                                                                                                                                                                                                                                                                                                                                                                                                                                                                                                                                                                                                                                                                                                                                                                                                                                                                                                                                                                                                                                                                                                                                                                                                                                                                                                                                                                                                                                                                                                                                                                                                                                                                                                                                                                               | OGRID Number<br>171643                                                                                                                        |
| 3. Address of Operator                                                                                                                                                       |                                                                                                                                                                                                                                                                                                                  | 10.                                                                                                                                                                                                                                                                                                                                                                                                                                                                                                                                                                                                                                                                                                                                                                                                                                                                                                                                                                                                                                                                                                                                                                                                                                                                                                                                                                                                                                                                                                                                                                                                                                                                                                                                                                                                                                                                                                                                                                                                                                                                                                                           | Pool name or Wildcat                                                                                                                          |
| 9651 Katy Freeway, Suite 400,                                                                                                                                                | Houston, TX 77024                                                                                                                                                                                                                                                                                                | SW                                                                                                                                                                                                                                                                                                                                                                                                                                                                                                                                                                                                                                                                                                                                                                                                                                                                                                                                                                                                                                                                                                                                                                                                                                                                                                                                                                                                                                                                                                                                                                                                                                                                                                                                                                                                                                                                                                                                                                                                                                                                                                                            | D; Slurian-Ordovican                                                                                                                          |
| 4. Well Location                                                                                                                                                             |                                                                                                                                                                                                                                                                                                                  | 1' 1                                                                                                                                                                                                                                                                                                                                                                                                                                                                                                                                                                                                                                                                                                                                                                                                                                                                                                                                                                                                                                                                                                                                                                                                                                                                                                                                                                                                                                                                                                                                                                                                                                                                                                                                                                                                                                                                                                                                                                                                                                                                                                                          |                                                                                                                                               |
| Unit Letter A : Section 22                                                                                                                                                   |                                                                                                                                                                                                                                                                                                                  | line and1310                                                                                                                                                                                                                                                                                                                                                                                                                                                                                                                                                                                                                                                                                                                                                                                                                                                                                                                                                                                                                                                                                                                                                                                                                                                                                                                                                                                                                                                                                                                                                                                                                                                                                                                                                                                                                                                                                                                                                                                                                                                                                                                  | feet from theEast line                                                                                                                        |
| Section 22                                                                                                                                                                   | Township 25 S Ra  11. Elevation (Show whether DR)                                                                                                                                                                                                                                                                | $\frac{\text{ange } 28 \text{ E}}{RKR RT GR \text{ etc.}}$                                                                                                                                                                                                                                                                                                                                                                                                                                                                                                                                                                                                                                                                                                                                                                                                                                                                                                                                                                                                                                                                                                                                                                                                                                                                                                                                                                                                                                                                                                                                                                                                                                                                                                                                                                                                                                                                                                                                                                                                                                                                    | PM County Eddy                                                                                                                                |
|                                                                                                                                                                              | 2,994' GR                                                                                                                                                                                                                                                                                                        | , KKB, KT, OK, etc.)                                                                                                                                                                                                                                                                                                                                                                                                                                                                                                                                                                                                                                                                                                                                                                                                                                                                                                                                                                                                                                                                                                                                                                                                                                                                                                                                                                                                                                                                                                                                                                                                                                                                                                                                                                                                                                                                                                                                                                                                                                                                                                          |                                                                                                                                               |
| NOTICE OF IN PERFORM REMEDIAL WORK ☒ TEMPORARILY ABANDON PULL OR ALTER CASING DOWNHOLE COMMINGLE CLOSED-LOOP SYSTEM                                                          | Appropriate Box to Indicate N ITENTION TO: PLUG AND ABANDON  CHANGE PLANS  MULTIPLE COMPL                                                                                                                                                                                                                        |                                                                                                                                                                                                                                                                                                                                                                                                                                                                                                                                                                                                                                                                                                                                                                                                                                                                                                                                                                                                                                                                                                                                                                                                                                                                                                                                                                                                                                                                                                                                                                                                                                                                                                                                                                                                                                                                                                                                                                                                                                                                                                                               | UENT REPORT OF:  ☐ ALTERING CASING ☐                                                                                                          |
| OTHER:                                                                                                                                                                       |                                                                                                                                                                                                                                                                                                                  | OTHER:                                                                                                                                                                                                                                                                                                                                                                                                                                                                                                                                                                                                                                                                                                                                                                                                                                                                                                                                                                                                                                                                                                                                                                                                                                                                                                                                                                                                                                                                                                                                                                                                                                                                                                                                                                                                                                                                                                                                                                                                                                                                                                                        | Tubing Leak 🛚                                                                                                                                 |
|                                                                                                                                                                              |                                                                                                                                                                                                                                                                                                                  | •                                                                                                                                                                                                                                                                                                                                                                                                                                                                                                                                                                                                                                                                                                                                                                                                                                                                                                                                                                                                                                                                                                                                                                                                                                                                                                                                                                                                                                                                                                                                                                                                                                                                                                                                                                                                                                                                                                                                                                                                                                                                                                                             | pertinent dates, including estimated dat                                                                                                      |
| of starting any proposed we proposed completion or rec                                                                                                                       | ork). SEE RULE 19.15.7.14 NMAC ompletion.                                                                                                                                                                                                                                                                        | C. For Multiple Completion                                                                                                                                                                                                                                                                                                                                                                                                                                                                                                                                                                                                                                                                                                                                                                                                                                                                                                                                                                                                                                                                                                                                                                                                                                                                                                                                                                                                                                                                                                                                                                                                                                                                                                                                                                                                                                                                                                                                                                                                                                                                                                    | ons: Attach wellbore diagram of                                                                                                               |
| and MIT test on 10.11.2023 rigged up and the existing i element set at 14,371' with reference.  A new injection tubing strin P-110, EZGO CT-SWD, IP 14,371'. A new MIT and b | as completed the workover on the all 3. As per the originally approved we njection tubing was fished out of the all details outlined in the previouslying was ran; 5-1/2", 20.0#, P-110, EZ C from 10,033' to 12,273' by 3-1/2 tradenhead test was called out and strainstallation wellbore diagram is attached. | orkover NOI, a workover to hole. A new permanent of approved packer setting ZGO CT-SWD, IPC from a provided to the control of | rig with hydraulic BOPs was packer was set with center exception sundry, attached for surface to 10,033' by 5", 18#, SWD, IPC from 12,273' to |
| Spud Date: 02/19/2018                                                                                                                                                        | Rig Release Da                                                                                                                                                                                                                                                                                                   | otte: 07/10/2018                                                                                                                                                                                                                                                                                                                                                                                                                                                                                                                                                                                                                                                                                                                                                                                                                                                                                                                                                                                                                                                                                                                                                                                                                                                                                                                                                                                                                                                                                                                                                                                                                                                                                                                                                                                                                                                                                                                                                                                                                                                                                                              |                                                                                                                                               |
| I hereby certify that the information                                                                                                                                        | above is true and complete to the be                                                                                                                                                                                                                                                                             | est of my knowledge and                                                                                                                                                                                                                                                                                                                                                                                                                                                                                                                                                                                                                                                                                                                                                                                                                                                                                                                                                                                                                                                                                                                                                                                                                                                                                                                                                                                                                                                                                                                                                                                                                                                                                                                                                                                                                                                                                                                                                                                                                                                                                                       | pelief.                                                                                                                                       |
| SIGNATURE <u>Lauren N. Be</u>                                                                                                                                                | an TITLE Sr. Eng                                                                                                                                                                                                                                                                                                 | ineering Tech                                                                                                                                                                                                                                                                                                                                                                                                                                                                                                                                                                                                                                                                                                                                                                                                                                                                                                                                                                                                                                                                                                                                                                                                                                                                                                                                                                                                                                                                                                                                                                                                                                                                                                                                                                                                                                                                                                                                                                                                                                                                                                                 | _DATE_08/07/2024                                                                                                                              |
| Type or print name <u>Lauren N. Bean</u><br>For State Use Only                                                                                                               | E-mail address                                                                                                                                                                                                                                                                                                   | s: <u>lauren.bean@ariswater</u>                                                                                                                                                                                                                                                                                                                                                                                                                                                                                                                                                                                                                                                                                                                                                                                                                                                                                                                                                                                                                                                                                                                                                                                                                                                                                                                                                                                                                                                                                                                                                                                                                                                                                                                                                                                                                                                                                                                                                                                                                                                                                               | .com PHONE: 281-732-8785                                                                                                                      |
| APPROVED BY:                                                                                                                                                                 | TITLE                                                                                                                                                                                                                                                                                                            |                                                                                                                                                                                                                                                                                                                                                                                                                                                                                                                                                                                                                                                                                                                                                                                                                                                                                                                                                                                                                                                                                                                                                                                                                                                                                                                                                                                                                                                                                                                                                                                                                                                                                                                                                                                                                                                                                                                                                                                                                                                                                                                               | DATE                                                                                                                                          |
| Conditions of Approval (if any):                                                                                                                                             | 111LE                                                                                                                                                                                                                                                                                                            |                                                                                                                                                                                                                                                                                                                                                                                                                                                                                                                                                                                                                                                                                                                                                                                                                                                                                                                                                                                                                                                                                                                                                                                                                                                                                                                                                                                                                                                                                                                                                                                                                                                                                                                                                                                                                                                                                                                                                                                                                                                                                                                               | DAIL                                                                                                                                          |