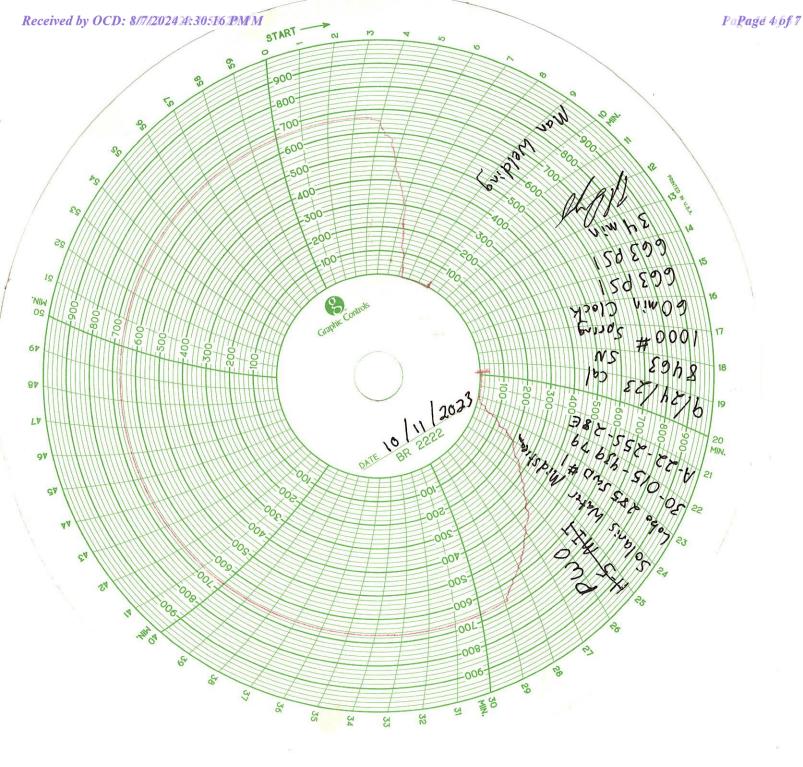

| eceined by Opp Po Apply 124 bisting 16                                                                                                                                       | PM State of New Me                                                                                                                                                                                                                                                                                               | exico                                                                                                                                                                                                                                                                                                                                                                                                                                                                                                                                                                                                                                                                                                                                                                                                                                                                                                                                                                                                                                                                                                                                                                                                                                                                                                                                                                                                                                                                                                                                                                                                                                                                                                                                                                                                                                                                                                                                                                                                                                                                                                                         | Form C-193                                                                                                                                    |
|------------------------------------------------------------------------------------------------------------------------------------------------------------------------------|------------------------------------------------------------------------------------------------------------------------------------------------------------------------------------------------------------------------------------------------------------------------------------------------------------------|-------------------------------------------------------------------------------------------------------------------------------------------------------------------------------------------------------------------------------------------------------------------------------------------------------------------------------------------------------------------------------------------------------------------------------------------------------------------------------------------------------------------------------------------------------------------------------------------------------------------------------------------------------------------------------------------------------------------------------------------------------------------------------------------------------------------------------------------------------------------------------------------------------------------------------------------------------------------------------------------------------------------------------------------------------------------------------------------------------------------------------------------------------------------------------------------------------------------------------------------------------------------------------------------------------------------------------------------------------------------------------------------------------------------------------------------------------------------------------------------------------------------------------------------------------------------------------------------------------------------------------------------------------------------------------------------------------------------------------------------------------------------------------------------------------------------------------------------------------------------------------------------------------------------------------------------------------------------------------------------------------------------------------------------------------------------------------------------------------------------------------|-----------------------------------------------------------------------------------------------------------------------------------------------|
| <u>District I</u> – (575) 393-6161<br>1625 N. French Dr., Hobbs, NM 88240                                                                                                    | Energy, Minerals and Natu                                                                                                                                                                                                                                                                                        | ral Resources WE                                                                                                                                                                                                                                                                                                                                                                                                                                                                                                                                                                                                                                                                                                                                                                                                                                                                                                                                                                                                                                                                                                                                                                                                                                                                                                                                                                                                                                                                                                                                                                                                                                                                                                                                                                                                                                                                                                                                                                                                                                                                                                              | Revised July 18, 2013<br>LL API NO.                                                                                                           |
| <u>District II</u> – (575) 748-1283<br>811 S. First St., Artesia, NM 88210                                                                                                   | OIL CONSERVATION                                                                                                                                                                                                                                                                                                 | DIVISION                                                                                                                                                                                                                                                                                                                                                                                                                                                                                                                                                                                                                                                                                                                                                                                                                                                                                                                                                                                                                                                                                                                                                                                                                                                                                                                                                                                                                                                                                                                                                                                                                                                                                                                                                                                                                                                                                                                                                                                                                                                                                                                      | 30-015-43979                                                                                                                                  |
| <u>District III</u> – (505) 334-6178                                                                                                                                         | 1220 South St. Fra                                                                                                                                                                                                                                                                                               | 1.5 1                                                                                                                                                                                                                                                                                                                                                                                                                                                                                                                                                                                                                                                                                                                                                                                                                                                                                                                                                                                                                                                                                                                                                                                                                                                                                                                                                                                                                                                                                                                                                                                                                                                                                                                                                                                                                                                                                                                                                                                                                                                                                                                         | ndicate Type of Lease  STATE X FEE                                                                                                            |
| 1000 Rio Brazos Rd., Aztec, NM 87410<br><u>District IV</u> – (505) 476-3460                                                                                                  | Santa Fe, NM 87                                                                                                                                                                                                                                                                                                  | 7505                                                                                                                                                                                                                                                                                                                                                                                                                                                                                                                                                                                                                                                                                                                                                                                                                                                                                                                                                                                                                                                                                                                                                                                                                                                                                                                                                                                                                                                                                                                                                                                                                                                                                                                                                                                                                                                                                                                                                                                                                                                                                                                          | tate Oil & Gas Lease No.                                                                                                                      |
| 1220 S. St. Francis Dr., Santa Fe, NM<br>87505                                                                                                                               |                                                                                                                                                                                                                                                                                                                  | 0. 5                                                                                                                                                                                                                                                                                                                                                                                                                                                                                                                                                                                                                                                                                                                                                                                                                                                                                                                                                                                                                                                                                                                                                                                                                                                                                                                                                                                                                                                                                                                                                                                                                                                                                                                                                                                                                                                                                                                                                                                                                                                                                                                          | tate on a das Lease 110.                                                                                                                      |
| SUNDRY NOT                                                                                                                                                                   | ICES AND REPORTS ON WELLS<br>SALS TO DRILL OR TO DEEPEN OR PL                                                                                                                                                                                                                                                    | IG BACK TO A                                                                                                                                                                                                                                                                                                                                                                                                                                                                                                                                                                                                                                                                                                                                                                                                                                                                                                                                                                                                                                                                                                                                                                                                                                                                                                                                                                                                                                                                                                                                                                                                                                                                                                                                                                                                                                                                                                                                                                                                                                                                                                                  | ease Name or Unit Agreement Name                                                                                                              |
| `                                                                                                                                                                            | CATION FOR PERMIT" (FORM C-101) FO                                                                                                                                                                                                                                                                               | I I                                                                                                                                                                                                                                                                                                                                                                                                                                                                                                                                                                                                                                                                                                                                                                                                                                                                                                                                                                                                                                                                                                                                                                                                                                                                                                                                                                                                                                                                                                                                                                                                                                                                                                                                                                                                                                                                                                                                                                                                                                                                                                                           | Lobo 285 State SWD                                                                                                                            |
| 1. Type of Well: Oil Well                                                                                                                                                    | Gas Well  Other SWD                                                                                                                                                                                                                                                                                              |                                                                                                                                                                                                                                                                                                                                                                                                                                                                                                                                                                                                                                                                                                                                                                                                                                                                                                                                                                                                                                                                                                                                                                                                                                                                                                                                                                                                                                                                                                                                                                                                                                                                                                                                                                                                                                                                                                                                                                                                                                                                                                                               | Vell Number 1                                                                                                                                 |
| 2. Name of Operator Solaris Water Midstream, LLC                                                                                                                             |                                                                                                                                                                                                                                                                                                                  |                                                                                                                                                                                                                                                                                                                                                                                                                                                                                                                                                                                                                                                                                                                                                                                                                                                                                                                                                                                                                                                                                                                                                                                                                                                                                                                                                                                                                                                                                                                                                                                                                                                                                                                                                                                                                                                                                                                                                                                                                                                                                                                               | OGRID Number<br>171643                                                                                                                        |
| 3. Address of Operator                                                                                                                                                       |                                                                                                                                                                                                                                                                                                                  | 10.                                                                                                                                                                                                                                                                                                                                                                                                                                                                                                                                                                                                                                                                                                                                                                                                                                                                                                                                                                                                                                                                                                                                                                                                                                                                                                                                                                                                                                                                                                                                                                                                                                                                                                                                                                                                                                                                                                                                                                                                                                                                                                                           | Pool name or Wildcat                                                                                                                          |
| 9651 Katy Freeway, Suite 400,                                                                                                                                                | Houston, TX 77024                                                                                                                                                                                                                                                                                                | SW                                                                                                                                                                                                                                                                                                                                                                                                                                                                                                                                                                                                                                                                                                                                                                                                                                                                                                                                                                                                                                                                                                                                                                                                                                                                                                                                                                                                                                                                                                                                                                                                                                                                                                                                                                                                                                                                                                                                                                                                                                                                                                                            | D; Slurian-Ordovican                                                                                                                          |
| 4. Well Location                                                                                                                                                             |                                                                                                                                                                                                                                                                                                                  | 1' 1                                                                                                                                                                                                                                                                                                                                                                                                                                                                                                                                                                                                                                                                                                                                                                                                                                                                                                                                                                                                                                                                                                                                                                                                                                                                                                                                                                                                                                                                                                                                                                                                                                                                                                                                                                                                                                                                                                                                                                                                                                                                                                                          |                                                                                                                                               |
| Unit Letter A : Section 22                                                                                                                                                   |                                                                                                                                                                                                                                                                                                                  | line and1310                                                                                                                                                                                                                                                                                                                                                                                                                                                                                                                                                                                                                                                                                                                                                                                                                                                                                                                                                                                                                                                                                                                                                                                                                                                                                                                                                                                                                                                                                                                                                                                                                                                                                                                                                                                                                                                                                                                                                                                                                                                                                                                  | feet from theEast line                                                                                                                        |
| Section 22                                                                                                                                                                   | Township 25 S Ra  11. Elevation (Show whether DR)                                                                                                                                                                                                                                                                | $\frac{\text{ange } 28 \text{ E}}{RKR RT GR \text{ etc.}}$                                                                                                                                                                                                                                                                                                                                                                                                                                                                                                                                                                                                                                                                                                                                                                                                                                                                                                                                                                                                                                                                                                                                                                                                                                                                                                                                                                                                                                                                                                                                                                                                                                                                                                                                                                                                                                                                                                                                                                                                                                                                    | PM County Eddy                                                                                                                                |
|                                                                                                                                                                              | 2,994' GR                                                                                                                                                                                                                                                                                                        | , KKB, KT, OK, etc.)                                                                                                                                                                                                                                                                                                                                                                                                                                                                                                                                                                                                                                                                                                                                                                                                                                                                                                                                                                                                                                                                                                                                                                                                                                                                                                                                                                                                                                                                                                                                                                                                                                                                                                                                                                                                                                                                                                                                                                                                                                                                                                          |                                                                                                                                               |
| NOTICE OF IN PERFORM REMEDIAL WORK ☒ TEMPORARILY ABANDON PULL OR ALTER CASING DOWNHOLE COMMINGLE CLOSED-LOOP SYSTEM                                                          | Appropriate Box to Indicate N ITENTION TO: PLUG AND ABANDON  CHANGE PLANS  MULTIPLE COMPL                                                                                                                                                                                                                        |                                                                                                                                                                                                                                                                                                                                                                                                                                                                                                                                                                                                                                                                                                                                                                                                                                                                                                                                                                                                                                                                                                                                                                                                                                                                                                                                                                                                                                                                                                                                                                                                                                                                                                                                                                                                                                                                                                                                                                                                                                                                                                                               | UENT REPORT OF:  ☐ ALTERING CASING ☐                                                                                                          |
| OTHER:                                                                                                                                                                       |                                                                                                                                                                                                                                                                                                                  | OTHER:                                                                                                                                                                                                                                                                                                                                                                                                                                                                                                                                                                                                                                                                                                                                                                                                                                                                                                                                                                                                                                                                                                                                                                                                                                                                                                                                                                                                                                                                                                                                                                                                                                                                                                                                                                                                                                                                                                                                                                                                                                                                                                                        | Tubing Leak 🛚                                                                                                                                 |
|                                                                                                                                                                              |                                                                                                                                                                                                                                                                                                                  | •                                                                                                                                                                                                                                                                                                                                                                                                                                                                                                                                                                                                                                                                                                                                                                                                                                                                                                                                                                                                                                                                                                                                                                                                                                                                                                                                                                                                                                                                                                                                                                                                                                                                                                                                                                                                                                                                                                                                                                                                                                                                                                                             | pertinent dates, including estimated dat                                                                                                      |
| of starting any proposed we proposed completion or rec                                                                                                                       | ork). SEE RULE 19.15.7.14 NMAC ompletion.                                                                                                                                                                                                                                                                        | C. For Multiple Completion                                                                                                                                                                                                                                                                                                                                                                                                                                                                                                                                                                                                                                                                                                                                                                                                                                                                                                                                                                                                                                                                                                                                                                                                                                                                                                                                                                                                                                                                                                                                                                                                                                                                                                                                                                                                                                                                                                                                                                                                                                                                                                    | ons: Attach wellbore diagram of                                                                                                               |
| and MIT test on 10.11.2023 rigged up and the existing i element set at 14,371' with reference.  A new injection tubing strin P-110, EZGO CT-SWD, IP 14,371'. A new MIT and b | as completed the workover on the all 3. As per the originally approved we njection tubing was fished out of the all details outlined in the previouslying was ran; 5-1/2", 20.0#, P-110, EZ C from 10,033' to 12,273' by 3-1/2 tradenhead test was called out and strainstallation wellbore diagram is attached. | orkover NOI, a workover to hole. A new permanent of approved packer setting ZGO CT-SWD, IPC from a provided to the control of | rig with hydraulic BOPs was packer was set with center exception sundry, attached for surface to 10,033' by 5", 18#, SWD, IPC from 12,273' to |
| Spud Date: 02/19/2018                                                                                                                                                        | Rig Release Da                                                                                                                                                                                                                                                                                                   | otte: 07/10/2018                                                                                                                                                                                                                                                                                                                                                                                                                                                                                                                                                                                                                                                                                                                                                                                                                                                                                                                                                                                                                                                                                                                                                                                                                                                                                                                                                                                                                                                                                                                                                                                                                                                                                                                                                                                                                                                                                                                                                                                                                                                                                                              |                                                                                                                                               |
| I hereby certify that the information                                                                                                                                        | above is true and complete to the be                                                                                                                                                                                                                                                                             | est of my knowledge and                                                                                                                                                                                                                                                                                                                                                                                                                                                                                                                                                                                                                                                                                                                                                                                                                                                                                                                                                                                                                                                                                                                                                                                                                                                                                                                                                                                                                                                                                                                                                                                                                                                                                                                                                                                                                                                                                                                                                                                                                                                                                                       | pelief.                                                                                                                                       |
| SIGNATURE <u>Lauren N. Be</u>                                                                                                                                                | an TITLE Sr. Eng                                                                                                                                                                                                                                                                                                 | ineering Tech                                                                                                                                                                                                                                                                                                                                                                                                                                                                                                                                                                                                                                                                                                                                                                                                                                                                                                                                                                                                                                                                                                                                                                                                                                                                                                                                                                                                                                                                                                                                                                                                                                                                                                                                                                                                                                                                                                                                                                                                                                                                                                                 | _DATE_08/07/2024                                                                                                                              |
| Type or print name <u>Lauren N. Bean</u><br>For State Use Only                                                                                                               | E-mail address                                                                                                                                                                                                                                                                                                   | s: <u>lauren.bean@ariswater</u>                                                                                                                                                                                                                                                                                                                                                                                                                                                                                                                                                                                                                                                                                                                                                                                                                                                                                                                                                                                                                                                                                                                                                                                                                                                                                                                                                                                                                                                                                                                                                                                                                                                                                                                                                                                                                                                                                                                                                                                                                                                                                               | .com PHONE: 281-732-8785                                                                                                                      |
| APPROVED BY:                                                                                                                                                                 | TITLE                                                                                                                                                                                                                                                                                                            |                                                                                                                                                                                                                                                                                                                                                                                                                                                                                                                                                                                                                                                                                                                                                                                                                                                                                                                                                                                                                                                                                                                                                                                                                                                                                                                                                                                                                                                                                                                                                                                                                                                                                                                                                                                                                                                                                                                                                                                                                                                                                                                               | DATE                                                                                                                                          |
| Conditions of Approval (if any):                                                                                                                                             | 111LE                                                                                                                                                                                                                                                                                                            |                                                                                                                                                                                                                                                                                                                                                                                                                                                                                                                                                                                                                                                                                                                                                                                                                                                                                                                                                                                                                                                                                                                                                                                                                                                                                                                                                                                                                                                                                                                                                                                                                                                                                                                                                                                                                                                                                                                                                                                                                                                                                                                               | DAIL                                                                                                                                          |