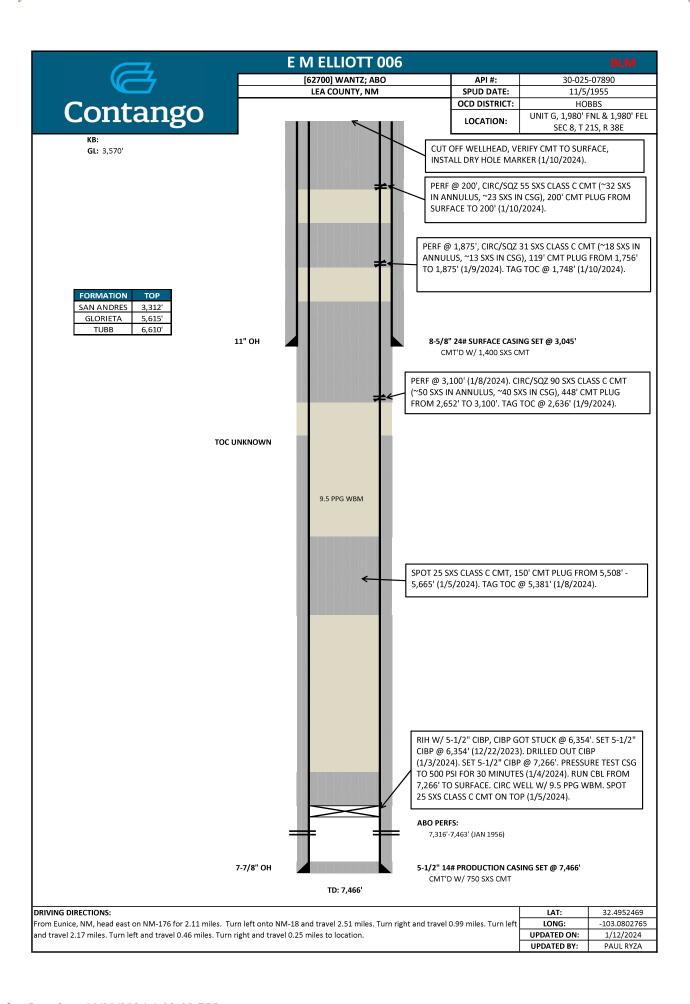

## E M Elliott 006

# **Description of Work Performed:**

- 1. MIRU P&A rig, started POOH w/ rods (12/18/2023).
- 2. Finished pulling rods, started POOH w/ tubing (12/19/2023).
- 3. Finished POOH w/ tubing. Started RIH w/ bit & string mill (12/20/2023).
- 4. Ran bit & string mill to 7,301', started POOH w/ tbg, string mill & bit (12/21/2023).
- 5. Finish POOH. RIH w/5-1/2" CIBP on tbg. CIBP got stuck at 6,714'. Received approval to set CIBP @ 6,714'. Set CIBP @ 6,714'. Rig pusher noticed that tbg tally was off. CIBP was actually set at 6,354' (12/22/2023).
- 6. Rig shut down for holidays (12/23/2023 1/2/2024).
- 7. RIH w/ bit & tbg. Tag CIBP @ 6,367', drilled out CIBP, RIH to 7,302' (1/3/2024).
- 8. POOH w/ tbg & bit. MIRU wireline. Set CIBP @ 7,266'. Pressure tested csg to 500 psi for 30 minutes. Good test (1/4/2024).
- 9. RU wireline. Ran CBL from 7,266' to surface. RD wireline. RIH w/ tbg, spot 25 sxs Class C cmt on top of CIBP. Pull tbg up to 5,665'. Spot 25 sxs Class C cmt @ 5,665' (1/5/2024).
- 10. Tag TOC @ 5,381', good tag. POOH w/ tbg. RU wireline. Perf @ 3,100'. RIH w/ pkr & tbg (1/8/2024).
- 11. Set pkr @ 2,251'. Circ/sqz 90 sxs Class C cmt. WOC. Tag TOC @ 2,636'. POOH w/ tbg. Perf @ 1,875'. RIH w/ pkr & tbg. Set pkr @ 1,341'. Circ/sqz 31 sxs Class C cmt (1/9/2024).
- 12. Tag TOC @ 1,748'. POOH w/ tbg. RU wireline. Perf @ 200'. RD wireline. Circ/sqz 55 sxs Class C cmt from 200' to surface. POOH w/ tbg & pkr. Cut off wellhead 3' below ground level. Verified cmt to surface in csg and annuli. RDMO P&A rig. Installed dry hole marker. Covered cellar. Dug up & cut off rig anchors (1/10/2024).