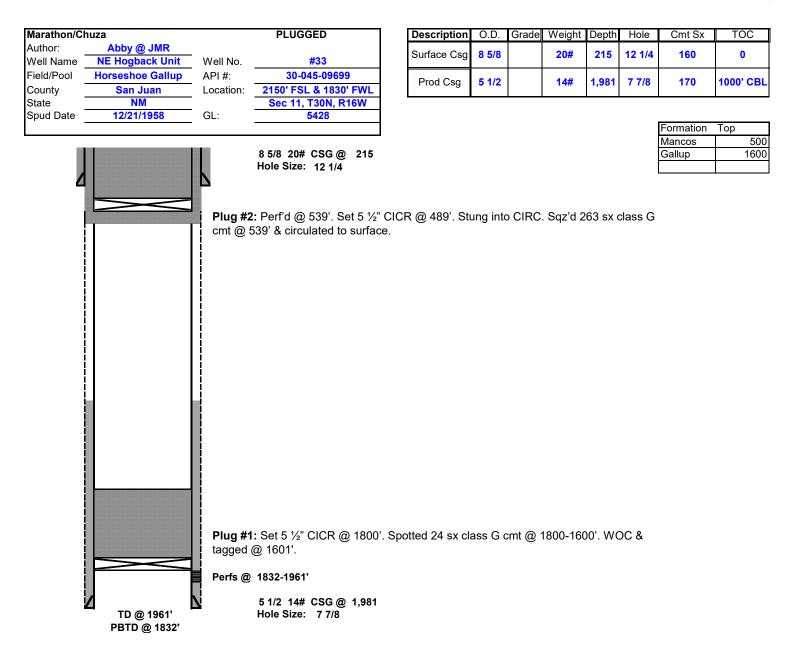

### Received by OCD: 11/20/2024 12:57:47 PM

| Marathon/C | huza             |           | CURRENT               |
|------------|------------------|-----------|-----------------------|
| Author:    | Abby @ JMR       |           |                       |
| Well Name  | NE Hogback Unit  | Well No.  | #33                   |
| Field/Pool | Horseshoe Gallup | API #:    | 30-045-09699          |
| County     | San Juan         | Location: | 2150' FSL & 1830' FWL |
| State      | NM               | -         | Sec 11, T30N, R16W    |
| Spud Date  | 12/21/1958       | GL:       | 5428                  |
|            |                  | -         |                       |

| Description | O.D.  | Grade | Weight | Depth | Hole   | Cmt Sx | TOC |
|-------------|-------|-------|--------|-------|--------|--------|-----|
| Surface Csg | 8 5/8 |       | 20#    | 215   | 12 1/4 | 160    | 0   |
| Prod Csg    | 5 1/2 |       | 14#    | 1,981 | 7 7/8  | 170    |     |

| Formation | Тор  |
|-----------|------|
| Mancos    | 500  |
| Gallup    | 1600 |
|           |      |

**11/13/24** Checked pressures, 0 psi. Set 5 ½" CICR @ 1800'. Circulated hole. Pressure tested csg to 600 psi, pressure did not hold. RIH w/ wireline. Ran CBL from 1800' to surface. TOC @ 1000'. RIH w/ tbg. Spotted 24 sx class G cmt @ 1800-1600'. WOC.

11/14/24 Checked pressures, 0 psi. Tagged TOC @ 1601'. Pressure tested csg to 600 psi, pressure did not hold. Perf'd @ 539'. Set 5 ½" CICR @ 489'. Stung into CIRC. Sqz'd 263 sx class G cmt @ 539' & circulated to surface. ND BOP. Dug out cellar. Cut off wellhead. TOC in csg @ surface. TOC in annulus @ 85'. Installed an above ground DHM. Topped off annulus & cellar with 50 sx class G cmt.