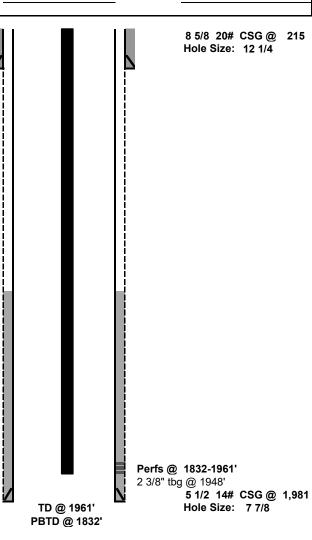

| Description | O.D.  | Grade | Weight | Depth | Hole   | Cmt Sx | TOC |
|-------------|-------|-------|--------|-------|--------|--------|-----|
| Surface Csg | 8 5/8 |       | 20#    | 215   | 12 1/4 | 160    | 0   |
| Prod Csg    | 5 1/2 |       | 14#    | 1,981 | 7 7/8  | 170    |     |

| Formation | Тор  |
|-----------|------|
| Mancos    | 500  |
| Gallup    | 1600 |
|           |      |