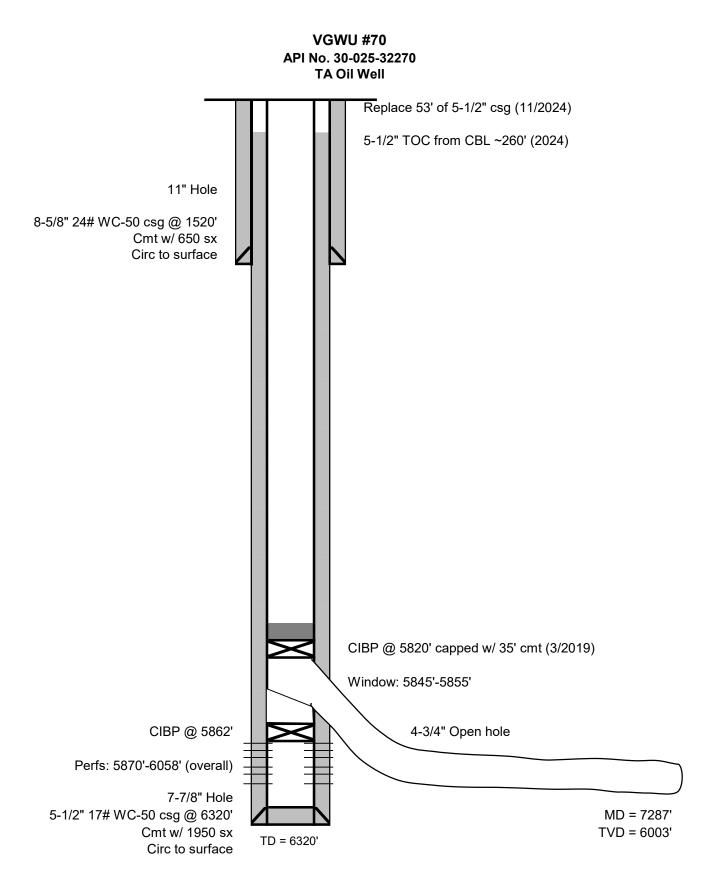

| ceined by OCP: 11/19/2024 2:59:4                                                                                                                                                                                                           | 7 PM State of New Mex                                                                                                                                                                                                 | xico                                                                                                                                                                          | Form C-103 <sup>1</sup> of                                                                                                                                                                                                   |
|--------------------------------------------------------------------------------------------------------------------------------------------------------------------------------------------------------------------------------------------|-----------------------------------------------------------------------------------------------------------------------------------------------------------------------------------------------------------------------|-------------------------------------------------------------------------------------------------------------------------------------------------------------------------------|------------------------------------------------------------------------------------------------------------------------------------------------------------------------------------------------------------------------------|
| Office<br><u>District I</u> – (575) 393-6161<br>1625 N. French Dr., Hobbs, NM 88240                                                                                                                                                        | Energy, Minerals and Natural Resources                                                                                                                                                                                |                                                                                                                                                                               | Revised July 18, 2013<br>WELL API NO.                                                                                                                                                                                        |
| District II – (575) 748-1283                                                                                                                                                                                                               | OH CONCEDUATION:                                                                                                                                                                                                      |                                                                                                                                                                               | 30-025-32270                                                                                                                                                                                                                 |
| 811 S. First St., Artesia, NM 88210                                                                                                                                                                                                        | OIL CONSERVATION DIVISION                                                                                                                                                                                             |                                                                                                                                                                               | 5. Indicate Type of Lease                                                                                                                                                                                                    |
| <u>District III</u> – (505) 334-6178<br>1000 Rio Brazos Rd., Aztec, NM 87410                                                                                                                                                               | 1220 South St. Francis Dr.                                                                                                                                                                                            |                                                                                                                                                                               | STATE X FEE                                                                                                                                                                                                                  |
| <u>District IV</u> – (505) 476-3460                                                                                                                                                                                                        | Santa Fe, NM 87505                                                                                                                                                                                                    |                                                                                                                                                                               | 6. State Oil & Gas Lease No.                                                                                                                                                                                                 |
| 1220 S. St. Francis Dr., Santa Fe, NM<br>87505                                                                                                                                                                                             |                                                                                                                                                                                                                       |                                                                                                                                                                               |                                                                                                                                                                                                                              |
| SUNDRY NOTICES AND REPORTS ON WELLS                                                                                                                                                                                                        |                                                                                                                                                                                                                       |                                                                                                                                                                               | 7. Lease Name or Unit Agreement Name                                                                                                                                                                                         |
| (DO NOT USE THIS FORM FOR PROPOSALS TO DRILL OR TO DEEPEN OR PLUG BACK TO A DIFFERENT RESERVOIR. USE "APPLICATION FOR PERMIT" (FORM C-101) FOR SUCH                                                                                        |                                                                                                                                                                                                                       |                                                                                                                                                                               |                                                                                                                                                                                                                              |
| PROPOSALS.)                                                                                                                                                                                                                                | <u>_</u>                                                                                                                                                                                                              |                                                                                                                                                                               | VACUUM GLORIETA WEST UNIT  3. Well Number                                                                                                                                                                                    |
| 1. Type of Well: Oil Well X Gas Well Other                                                                                                                                                                                                 |                                                                                                                                                                                                                       |                                                                                                                                                                               | 0/0                                                                                                                                                                                                                          |
| 2. Name of Operator  MORNINGS                                                                                                                                                                                                              | STAD ODED ATING LLC                                                                                                                                                                                                   | Š                                                                                                                                                                             | O. OGRID Number                                                                                                                                                                                                              |
| MORNINGSTAR OPERATING LLC  3. Address of Operator                                                                                                                                                                                          |                                                                                                                                                                                                                       |                                                                                                                                                                               | 330132<br>10. Pool name or Wildcat                                                                                                                                                                                           |
| ·                                                                                                                                                                                                                                          |                                                                                                                                                                                                                       |                                                                                                                                                                               |                                                                                                                                                                                                                              |
| 400 W 7TH ST, FORT WORTH, TX 76102 4. Well Location                                                                                                                                                                                        |                                                                                                                                                                                                                       |                                                                                                                                                                               | VACUUM; GLORIETA                                                                                                                                                                                                             |
| Unit LetterG_:2008_                                                                                                                                                                                                                        | feet from theN line and                                                                                                                                                                                               | l1668_feet from                                                                                                                                                               | n theEline                                                                                                                                                                                                                   |
| Section 35                                                                                                                                                                                                                                 | Township 17S Ran                                                                                                                                                                                                      | ge 34E NM                                                                                                                                                                     | IPM County LEA                                                                                                                                                                                                               |
|                                                                                                                                                                                                                                            | 11. Elevation (Show whether DR,                                                                                                                                                                                       | 0                                                                                                                                                                             |                                                                                                                                                                                                                              |
| 4012' GL                                                                                                                                                                                                                                   |                                                                                                                                                                                                                       |                                                                                                                                                                               |                                                                                                                                                                                                                              |
| of starting any proposed wo<br>proposed completion or reco<br>03/26/2024 Attempted to MIT test<br>MIRU WLU, ran CBL. Determine<br>11/11/2024 MIRU workover rig. I<br>casing. RU WLU. Backed-off bac<br>production casing, torqued to spec. | CHANGE PLANS  MULTIPLE COMPL  letted operations. (Clearly state all perk). SEE RULE 19.15.7.14 NMAC. completion  well, determined casing leaking. Cure production csg TOC 260'.  Ran packer, determined 5-1/2" casing | REMEDIAL WORK COMMENCE DRILL CASING/CEMENT J  OTHER: ertinent details, and g For Multiple Comp  t off and replaced bac g has leak has leak be g. Ran new 5-1/2" ca 525# good. | give pertinent dates, including estimated date letions: Attach wellbore diagram of d 8-5/8" casing at surface; repaired surf casing etween 18'-37'. Pulled packer. Speared 5-1/2 asing joints and screwed into top of 5-1/2" |
| CBL and BHT submitted separatel                                                                                                                                                                                                            |                                                                                                                                                                                                                       |                                                                                                                                                                               |                                                                                                                                                                                                                              |
| Spud Date:                                                                                                                                                                                                                                 | Rig Release Date                                                                                                                                                                                                      | z. [                                                                                                                                                                          |                                                                                                                                                                                                                              |
| -                                                                                                                                                                                                                                          | above is true and complete to the bes                                                                                                                                                                                 |                                                                                                                                                                               |                                                                                                                                                                                                                              |
| IGNATURE Connis Bla                                                                                                                                                                                                                        | ylock TITLE Regula                                                                                                                                                                                                    | tory Analyst                                                                                                                                                                  | DATE11/19/2024                                                                                                                                                                                                               |
| Type or print name <u>Connie Blaylo</u><br>For State Use Only                                                                                                                                                                              | E-mail address:                                                                                                                                                                                                       | _chlaylock@txoene                                                                                                                                                             | rgy.com PHONE: 817-334-7882                                                                                                                                                                                                  |
| APPROVED BY:                                                                                                                                                                                                                               | TITLE                                                                                                                                                                                                                 |                                                                                                                                                                               | DATE                                                                                                                                                                                                                         |