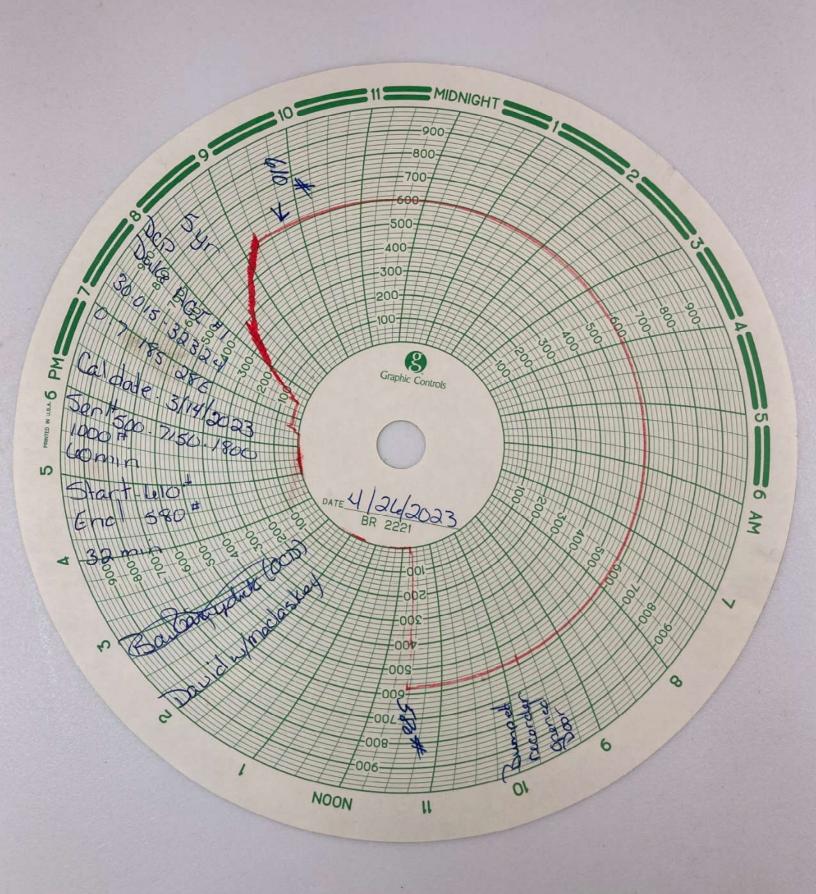

| eceined by OCD: 8/9/2023 10:45:12                                           | State of New Mexico                                                                            | Form C-103 <sup>1</sup> of                         |  |  |
|-----------------------------------------------------------------------------|------------------------------------------------------------------------------------------------|----------------------------------------------------|--|--|
| Office<br>District I – (575) 393-6161                                       | Energy, Minerals and Natural Resources                                                         | Revised July 18, 2013                              |  |  |
| 1625 N. French Dr., Hobbs, NM 88240                                         | -                                                                                              | WELL API NO.                                       |  |  |
| <u>District II</u> – (575) 748-1283<br>811 S. First St., Artesia, NM 88210  | OIL CONSERVATION DIVISION                                                                      | 30-015-32324                                       |  |  |
| <u>District III</u> – (505) 334-6178                                        | 1220 South St. Francis Dr.                                                                     | 5. Indicate Type of Lease  STATE ☐ FEE ☒           |  |  |
| 1000 Rio Brazos Rd., Aztec, NM 87410<br><u>District IV</u> – (505) 476-3460 | Santa Fe, NM 87505                                                                             | 6. State Oil & Gas Lease No.                       |  |  |
| 1220 S. St. Francis Dr., Santa Fe, NM                                       |                                                                                                |                                                    |  |  |
| 87505<br>SUNDRY NOT                                                         | ICES AND REPORTS ON WELLS                                                                      | 7. Lease Name or Unit Agreement Name               |  |  |
| (DO NOT USE THIS FORM FOR PROPODIFFERENT RESERVOIR. USE "APPLI              | Artesia Gas Plant Duke AGI                                                                     |                                                    |  |  |
| ·                                                                           | PROPOSALS.)  1. Type of Well: Oil Well ☐ Gas Well ☐ Other: Acid Gas Injection ☒                |                                                    |  |  |
| 2. Name of Operator                                                         | out with a control out injection                                                               | 9. OGRID Number 36785                              |  |  |
| DCI                                                                         | P Midstream LP                                                                                 |                                                    |  |  |
| 3. Address of Operator                                                      | . The Co.                                                  | 10. Pool name or Wildcat                           |  |  |
|                                                                             | 17 <sup>th</sup> Street, Suite 2500, Denver, CO 80202                                          | AGI - Devonian                                     |  |  |
| 4. Well Location                                                            |                                                                                                |                                                    |  |  |
| Unit Letter <u>K</u> : <u>1232</u>                                          | feet from the South line and 1927 feet from the                                                |                                                    |  |  |
| Section 7                                                                   | Township 18S Range 28E NMPN                                                                    |                                                    |  |  |
|                                                                             | 11. Elevation (Show whether DR, RKB, RT, GR, et                                                | tc.): 3736 GR                                      |  |  |
|                                                                             |                                                                                                |                                                    |  |  |
| 12. Check                                                                   | Appropriate Box to Indicate Nature of Notice                                                   | e, Report or Other Data                            |  |  |
| NOTICE OF IN                                                                | ITENTION TO:                                                                                   | DOEOLIENT DEDORT OF                                |  |  |
| NOTICE OF IN<br>PERFORM REMEDIAL WORK ☐                                     | NTENTION TO: SU  PLUG AND ABANDON □ REMEDIAL WO                                                | BSEQUENT REPORT OF:  ORK ALTERING CASING           |  |  |
| TEMPORARILY ABANDON                                                         |                                                                                                | RILLING OPNS. P AND A                              |  |  |
| PULL OR ALTER CASING                                                        | MULTIPLE COMPL CASING/CEME                                                                     | <del>_</del>                                       |  |  |
| DOWNHOLE COMMINGLE                                                          | MOLTIFLE COMFL CASING/CLIME                                                                    | .N1 30B                                            |  |  |
| CLOSED-LOOP SYSTEM                                                          |                                                                                                |                                                    |  |  |
| OTHER:                                                                      | OTHER: (Mech                                                                                   | anical Integrity Test)                             |  |  |
|                                                                             | pleted operations. (Clearly state all pertinent details, a                                     | and give pertinent dates, including estimated date |  |  |
|                                                                             | ork). SEE RULE 19.15.7.14 NMAC. For Multiple C                                                 |                                                    |  |  |
| proposed completion or rec                                                  | completion.                                                                                    |                                                    |  |  |
| The mechanical integrity test (M                                            | (IT) was conducted on Wednesday, April 26, 202                                                 | 23. Barbara Lydick (NMOCD) was on-site             |  |  |
|                                                                             | and bradenhead test (BHT). Below is a step-by-                                                 |                                                    |  |  |
| **                                                                          | • •                                                                                            | •                                                  |  |  |
|                                                                             | ure between the production casing and tubing wa                                                |                                                    |  |  |
|                                                                             | gas (TAG) was being injected at 774 MCF, with                                                  |                                                    |  |  |
|                                                                             | mp truck and a calibrated chart recorder were att                                              |                                                    |  |  |
|                                                                             | ges. The annular pressure valve was opened and slowly added from the pump truck to achieve the |                                                    |  |  |
|                                                                             | ed from the truck and the MIT began at 12:07 pm                                                |                                                    |  |  |
|                                                                             | nnular pressure until 12:47 pm (40 minutes). Die                                               |                                                    |  |  |
|                                                                             | ecorder. An operating pressure of 290 psi was le                                               |                                                    |  |  |
|                                                                             | ilus pressure dropped from 610 to 580 psi; a decr                                              |                                                    |  |  |
| final 20 minutes.                                                           | ius pressure dropped from 010 to 300 psi, a deer                                               | ease of 30 psi (4.5%) and was stable for the       |  |  |
|                                                                             |                                                                                                |                                                    |  |  |
| The intermediate and surface case                                           | sing remained at 191 and 5 psi respectively throu                                              | ghout the MIT.                                     |  |  |
| The approved MIT pressure char                                              | t, BHT results, and chart recorder calibration she                                             | eet are attached.                                  |  |  |
|                                                                             |                                                                                                |                                                    |  |  |
| I hereby certify that the information                                       | above is true and complete to the best of my knowled                                           | dge and belief.                                    |  |  |
|                                                                             |                                                                                                |                                                    |  |  |
| SIGNATURE Dale T Lim                                                        | Ench. TITLE Consultant to DCI                                                                  | D.M. detroom DATE 4/06/0002                        |  |  |
| Type or print name <u>Dale T Littlej</u>                                    | tiol. TITLE Consultant to DCI ohn E-mail address: dale@geole                                   |                                                    |  |  |
| For State Use Only                                                          | D-man address, date & geore                                                                    | 1 HONE. (303) 042-0000 .                           |  |  |
| <del></del>                                                                 |                                                                                                |                                                    |  |  |
| APPROVED BY:                                                                | TITLE                                                                                          | DATE                                               |  |  |
| Conditions of Approval (if any):                                            |                                                                                                |                                                    |  |  |