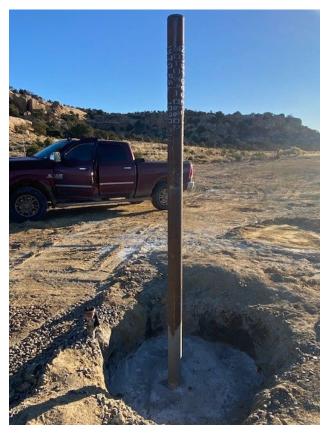

10/25/24- PJSM. Service & start equipment. SITP 0 psi. SICP 0 psi. SIBHP 0 psi. RIH w/ 2 3/8 tbg to 2420. Pump plug #2 to cover Kirtland & Ojo Alamo formation tops. Inside balance plug. 2420'-2093' (327' plug) Mix & pump 38 sxs 7.7 bbls 15.8 ppg class G cmt dwn 2 3/8 PH6 tbg. Disp w/ 7 bbls freshwater. LD 2 3/8" PH6 tbg to 1140' Pump plug #3 to cover Naciminto formation top.(BLM top 943'. NMOCD top 1090'). Inside balance plug. 1140'-843' (297' plug). Mix & pump 35 sxs 7 bbls 15.8 ppg class g cmt down 2 3/8 PH6 tbg disp w/ 2.8 bbls freshwater. LD 2 3/8 PH6 tbg to surface. RU WL truck. RIH w 3 1/8" 4 SPF perf gun to 183'. Shot 5 1/2 csg @ 183' Establish circ down 5 1/2 csg up 9 5/8 SC 1 bpm @ 450 psi. Circ 16 bbls to waist pit. RD WL truck & release truck. Pump plug #4 to cover SC shoe & SC. inside/ outside plug. 183' to surface. Mix & pump 110 sxs 22.5 bbls 15.8 ppg class g cmt down 5 1/2 csg up 9 5/8 SC circ good cmt to surface. RD tbg tongs, slips & work floor, NDBOP & wash out. WOC. Cut off wellhead. 5 1/2 prod cs TOC 2' from cut off. 9 5/8 SC TOC 7' from cut off. Weld on P&A Marker. Top off casing & wellhead cellar w/ 20 sxs 4 bbls class g cmt. RD AWS WOR 748 & cement equipment. Released WOR & cmt equipment. Secure equipment & location for the weekend. Clay Yazzie BLM representative onsite.