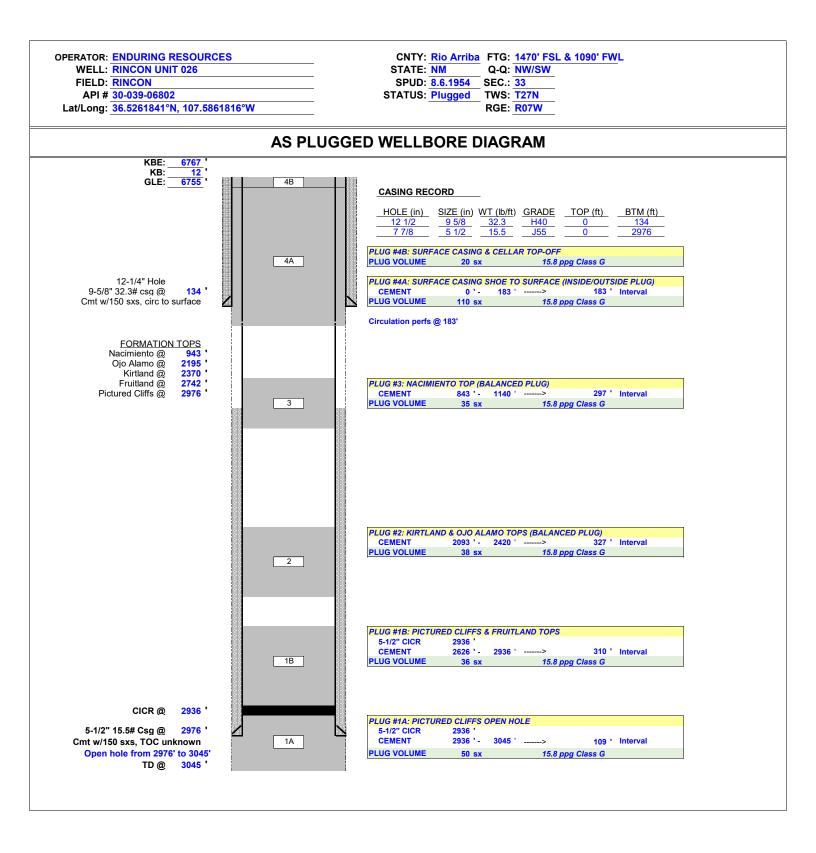

### Rincon Unit 026 API 30-039-06802 P&A Summary

10/22/24-Move AWS 748 in. Spot base beam & WOR. Rig up WOR. Check pressures SITP- 160 psi. SICP 210 psi. SIBH- 3 psi. SWI. Secured well. equipment & location for the night. Clay Yazzie BLM representative onsite.

10/23/24-PJSM. Service & start equipment. SITP 160 psi. SICP 210 psi. SIBHP 0 psi. Blow well down to 0 psi. Changeover to 1" handling tool & pipe rams. Brake loose 3" hammer union on top of 3" x 5 1/2" wellhead. Pull up 1" tbg set on slips. Strip over Companion flange & BOP & NUBOP. Rig up work floor. Lay down 145 jnts 1" line pipe tbg. Change over handling tools & pipe rams to 2 3/8". Rig down work floor. NDBOP off 3" top. Brake 3" X 5 1/2" wellhead out of 5 1/2" cou[pling.NU 5 1/2" companion flange, 3K spool & BOP. Rig up work floor. Prep & tally 2 3/8" tbg. MU 5 1/2" csg scraper on 2 3/8 PH6 tbg. PU RIH to 2965'. POOH to 2314. SIW. Secure well. equipment & location for the night. Clay Yazzie BLM representative onsite.

10/24/24- PJSM. Service & start equipment. SITP 0 psi. SICP 0 psi. SIBHP 0 psi. POOH w/ 2/38 PH6 tbg & 5 1/2 csg scraper standing tbg back in derrick. MU 5 1/2" CR on 2 3/8 PH6 tbg. RIH to 2936' set CR @ 2936' Pressure test 2 3/8" PH6 tbg to 1000 psi (good test). Sting out of CR. Rolled hole w/ 80 bbls freshwater. Pressure test 5 1/2" csg to 600 psi (good test). Sting into CR got an inj rate 2 1/2 BPM @ 200 psi Pump plug #1 to cover open hole section, Pictured Cliffs 3045'-2936'. Mix & pump 50 sxs 10.2 bbls down 2 3/8" PH6 tbg. disp w/ 10 bbls fresh water to top of CR. Sting out of CR. POOH w 2 3/8 PH6 tbg & setting tool standing back tbg in derrick RU wireline truck. Run CBL fron 2920 to surface RD wire line truck. MU 2 3/8 tag sub on 2 3/8 PH6 tbg RIH to 2936' Pump plug #1A to cove CR top Pictured Cliffs & fruitland formation top. Inside balance plug 2936'- 2626' (310' plug). Mix & pump 36 sxs 7.3 bbls 15.8 ppg class g cmt down 2 3/8" tbg. disp w/ 8 bbls freshwater. LD 2 3/8" PH6 tbg to 2406'. POOH standing back 2 3/8" tbg in derrick to 1783' SWI. Secure well, equipment & location for the night. Clay Yazzie BLM representative onsite.

10/25/24- PJSM. Service & start equipment. SITP 0 psi. SICP 0 psi. SIBHP 0 psi. RIH w/ 2 3/8 tbg to 2420. Pump plug #2 to cover Kirtland & Ojo Alamo formation tops. Inside balance plug. 2420'-2093' (327' plug) Mix & pump 38 sxs 7.7 bbls 15.8 ppg class G cmt dwn 2 3/8 PH6 tbg. Disp w/ 7 bbls freshwater. LD 2 3/8" PH6 tbg to 1140' Pump plug #3 to cover Naciminto formation top.(BLM top 943'. NMOCD top 1090'). Inside balance plug. 1140'-843' (297' plug). Mix & pump 35 sxs 7 bbls 15.8 ppg class g cmt down 2 3/8 PH6 tbg disp w/ 2.8 bbls freshwater. LD 2 3/8 PH6 tbg to surface. RU WL truck. RIH w 3 1/8" 4 SPF perf gun to 183'. Shot 5 1/2 csg @ 183' Establish circ down 5 1/2 csg up 9 5/8 SC 1 bpm @ 450 psi. Circ 16 bbls to waist pit. RD WL truck & release truck. Pump plug #4 to cover SC shoe & SC. inside/ outside plug. 183' to surface. Mix & pump 110 sxs 22.5 bbls 15.8 ppg class g cmt down 5 1/2 csg up 9 5/8 SC circ good cmt to surface. RD tbg tongs, slips & work floor, NDBOP & wash out. WOC. Cut off wellhead. 5 1/2 prod cs TOC 2' from cut off. 9 5/8 SC TOC 7' from cut off. Weld on P&A Marker. Top off casing & wellhead cellar w/ 20 sxs 4 bbls class g cmt. RD AWS WOR 748 & cement equipment. Released WOR & cmt equipment. Secure equipment & location for the weekend. Clay Yazzie BLM representative onsite.