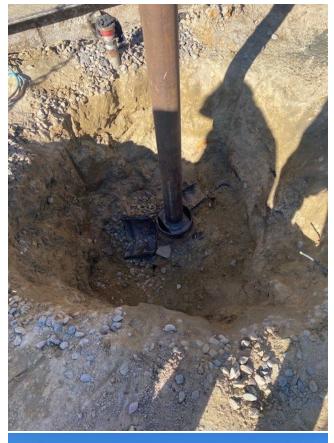

10/25/24- PJSM. Service & start equipment. SITP 0 psi. SICP 0 psi. SIBHP 0 psi. RIH w/ 2 3/8 tbg to 2420. Pump plug #2 to cover Kirtland & Ojo Alamo formation tops. Inside balance plug. 2420'-2093' (327' plug) Mix & pump 38 sxs 7.7 bbls 15.8 ppg class G cmt dwn 2 3/8 PH6 tbg. Disp w/ 7 bbls freshwater. LD 2 3/8" PH6 tbg to 1140' Pump plug #3 to cover Naciminto formation top.(BLM top 943'. NMOCD top 1090'). Inside balance plug. 1140'-843' (297' plug). Mix & pump 35 sxs 7 bbls 15.8 ppg class g cmt down 2 3/8 PH6 tbg disp w/ 2.8 bbls freshwater. LD 2 3/8 PH6 tbg to surface. RU WL truck. RIH w 3 1/8" 4 SPF perf gun to 183'. Shot 5 1/2 csg @ 183' Establish circ down 5 1/2 csg up 9 5/8 SC 1 bpm @ 450 psi. Circ 16 bbls to waist pit. RD WL truck & release truck. Pump plug #4 to cover SC shoe & SC. inside/ outside plug. 183' to surface. Mix & pump 110 sxs 22.5 bbls 15.8 ppg class g cmt down 5 1/2 csg up 9 5/8 SC circ good cmt to surface. RD tbg tongs, slips & work floor, NDBOP & wash out. WOC. Cut off wellhead. 5 1/2 prod cs TOC 2' from cut off. 9 5/8 SC TOC 7' from cut off. Weld on P&A Marker. Top off casing & wellhead cellar w/ 20 sxs 4 bbls class g cmt. RD AWS WOR 748 & cement equipment. Released WOR & cmt equipment. Secure equipment & location for the weekend. Clay Yazzie BLM representative onsite.