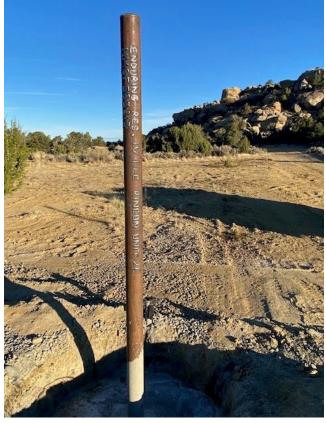

10/25/24- PJSM. Service & start equipment. SITP 0 psi. SICP 0 psi. SIBHP 0 psi. RIH w/ 2 3/8 tbg to 2420. Pump plug #2 to cover Kirtland & Ojo Alamo formation tops. Inside balance plug. 2420'-2093' (327' plug) Mix & pump 38 sxs 7.7 bbls 15.8 ppg class G cmt dwn 2 3/8 PH6 tbg. Disp w/ 7 bbls freshwater. LD 2 3/8" PH6 tbg to 1140' Pump plug #3 to cover Naciminto formation top.(BLM top 943'. NMOCD top 1090'). Inside balance plug. 1140'-843' (297' plug). Mix & pump 35 sxs 7 bbls 15.8 ppg class g cmt down 2 3/8 PH6 tbg disp w/ 2.8 bbls freshwater. LD 2 3/8 PH6 tbg to surface. RU WL truck. RIH w 3 1/8" 4 SPF perf gun to 183'. Shot 5 1/2 csg @ 183' Establish circ down 5 1/2 csg up 9 5/8 SC 1 bpm @ 450 psi. Circ 16 bbls to waist pit. RD WL truck & release truck. Pump plug #4 to cover SC shoe & SC. inside/ outside plug. 183' to surface. Mix & pump 110 sxs 22.5 bbls 15.8 ppg class g cmt down 5 1/2 csg up 9 5/8 SC circ good cmt to surface. RD tbg tongs, slips & work floor, NDBOP & wash out. WOC. Cut off wellhead. 5 1/2 prod cs TOC 2' from cut off. 9 5/8 SC TOC 7' from cut off. Weld on P&A Marker. Top off casing & wellhead cellar w/ 20 sxs 4 bbls class g cmt. RD AWS WOR 748 & cement equipment. Released WOR & cmt equipment. Secure equipment & location for the weekend. Clay Yazzie BLM representative onsite.