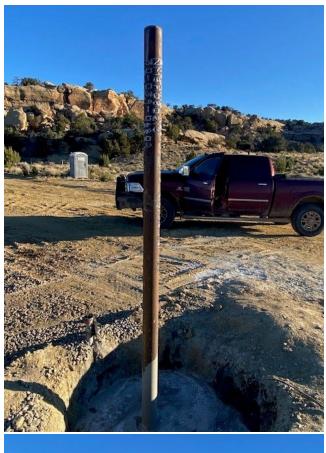

10/25/24- PJSM. Service & start equipment. SITP 0 psi. SICP 0 psi. SIBHP 0 psi. RIH w/ 2 3/8 tbg to 2420. Pump plug #2 to cover Kirtland & Ojo Alamo formation tops. Inside balance plug. 2420'-2093' (327' plug) Mix & pump 38 sxs 7.7 bbls 15.8 ppg class G cmt dwn 2 3/8 PH6 tbg. Disp w/ 7 bbls freshwater. LD 2 3/8" PH6 tbg to 1140' Pump plug #3 to cover Naciminto formation top.(BLM top 943'. NMOCD top 1090'). Inside balance plug. 1140'-843' (297' plug). Mix & pump 35 sxs 7 bbls 15.8 ppg class g cmt down 2 3/8 PH6 tbg disp w/ 2.8 bbls freshwater. LD 2 3/8 PH6 tbg to surface. RU WL truck. RIH w 3 1/8" 4 SPF perf gun to 183'. Shot 5 1/2 csg @ 183' Establish circ down 5 1/2 csg up 9 5/8 SC 1 bpm @ 450 psi. Circ 16 bbls to waist pit. RD WL truck & release truck. Pump plug #4 to cover SC shoe & SC. inside/ outside plug. 183' to surface. Mix & pump 110 sxs 22.5 bbls 15.8 ppg class g cmt down 5 1/2 csg up 9 5/8 SC circ good cmt to surface. RD tbg tongs, slips & work floor, NDBOP & wash out. WOC. Cut off wellhead. 5 1/2 prod cs TOC 2' from cut off. 9 5/8 SC TOC 7' from cut off. Weld on P&A Marker. Top off casing & wellhead cellar w/ 20 sxs 4 bbls class g cmt. RD AWS WOR 748 & cement equipment. Released WOR & cmt equipment. Secure equipment & location for the weekend. Clay Yazzie BLM representative onsite.