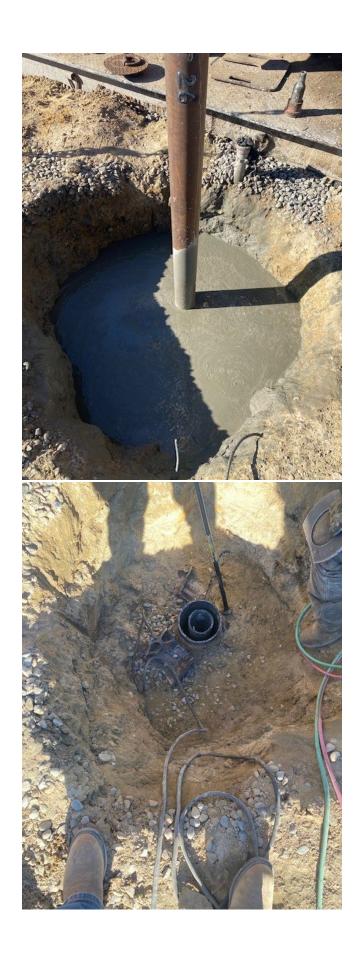

10/25/24- PJSM. Service & start equipment. SITP 0 psi. SICP 0 psi. SIBHP 0 psi. RIH w/ 2 3/8 tbg to 2420. Pump plug #2 to cover Kirtland & Ojo Alamo formation tops. Inside balance plug. 2420'-2093' (327' plug) Mix & pump 38 sxs 7.7 bbls 15.8 ppg class G cmt dwn 2 3/8 PH6 tbg. Disp w/ 7 bbls freshwater. LD 2 3/8" PH6 tbg to 1140' Pump plug #3 to cover Naciminto formation top.(BLM top 943'. NMOCD top 1090'). Inside balance plug. 1140'-843' (297' plug). Mix & pump 35 sxs 7 bbls 15.8 ppg class g cmt down 2 3/8 PH6 tbg disp w/ 2.8 bbls freshwater. LD 2 3/8 PH6 tbg to surface. RU WL truck. RIH w 3 1/8" 4 SPF perf gun to 183'. Shot 5 1/2 csg @ 183' Establish circ down 5 1/2 csg up 9 5/8 SC 1 bpm @ 450 psi. Circ 16 bbls to waist pit. RD WL truck & release truck. Pump plug #4 to cover SC shoe & SC. inside/ outside plug. 183' to surface. Mix & pump 110 sxs 22.5 bbls 15.8 ppg class g cmt down 5 1/2 csg up 9 5/8 SC circ good cmt to surface. RD tbg tongs, slips & work floor, NDBOP & wash out. WOC. Cut off wellhead. 5 1/2 prod cs TOC 2' from cut off. 9 5/8 SC TOC 7' from cut off. Weld on P&A Marker. Top off casing & wellhead cellar w/ 20 sxs 4 bbls class g cmt. RD AWS WOR 748 & cement equipment. Released WOR & cmt equipment. Secure equipment & location for the weekend. Clay Yazzie BLM representative onsite.