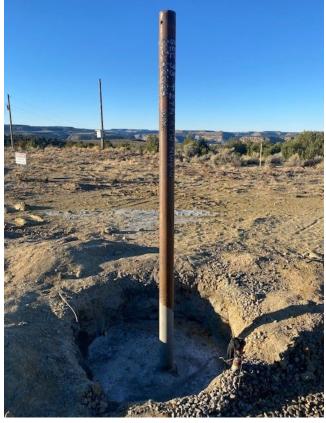

10/25/24- PJSM. Service & start equipment. SITP 0 psi. SICP 0 psi. SIBHP 0 psi. RIH w/ 2 3/8 tbg to 2420. Pump plug #2 to cover Kirtland & Ojo Alamo formation tops. Inside balance plug. 2420'-2093' (327' plug) Mix & pump 38 sxs 7.7 bbls 15.8 ppg class G cmt dwn 2 3/8 PH6 tbg. Disp w/ 7 bbls freshwater. LD 2 3/8" PH6 tbg to 1140' Pump plug #3 to cover Naciminto formation top.(BLM top 943'. NMOCD top 1090'). Inside balance plug. 1140'-843' (297' plug). Mix & pump 35 sxs 7 bbls 15.8 ppg class g cmt down 2 3/8 PH6 tbg disp w/ 2.8 bbls freshwater. LD 2 3/8 PH6 tbg to surface. RU WL truck. RIH w 3 1/8" 4 SPF perf gun to 183'. Shot 5 1/2 csg @ 183' Establish circ down 5 1/2 csg up 9 5/8 SC 1 bpm @ 450 psi. Circ 16 bbls to waist pit. RD WL truck & release truck. Pump plug #4 to cover SC shoe & SC. inside/ outside plug. 183' to surface. Mix & pump 110 sxs 22.5 bbls 15.8 ppg class g cmt down 5 1/2 csg up 9 5/8 SC circ good cmt to surface. RD tbg tongs, slips & work floor, NDBOP & wash out. WOC. Cut off wellhead. 5 1/2 prod cs TOC 2' from cut off. 9 5/8 SC TOC 7' from cut off. Weld on P&A Marker. Top off casing & wellhead cellar w/ 20 sxs 4 bbls class g cmt. RD AWS WOR 748 & cement equipment. Released WOR & cmt equipment. Secure equipment & location for the weekend. Clay Yazzie BLM representative onsite.