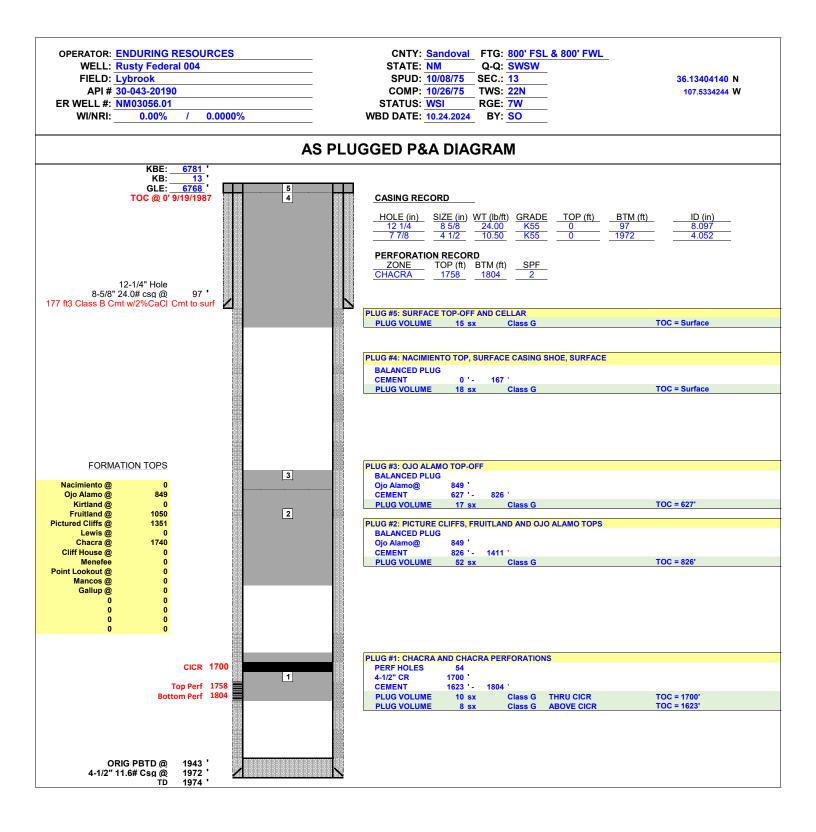

#### Rusty Federal 004 API 30-043-20190 P&A Work Summary

10/16/24-Move AWS WOR 748 & cmt equipment to location, SITP 5 psi, SICP. SICP 35 psi. SIBNP 0 psi. Spot base beam & WOR. Rig up WOR. Bleed well down to 0 psi. Tried to get wellhead cap broke loose beating and tugging on wellhead cap w/ 60" pipe wrench & winch line. Tried to break out homemade 1 1/2" X 1" x-over and it broke @ the top of the slips in the wellhead. Got cap to break loose. Spear 1 1/2" tbg. Strip on BOP. SWI secure well. BLM rep Casey Arnett on location to witness.

10/17/24- PJSM. Service & start equipment. SITP 0 psi. SICP 0 psi. SIBHP 0 psi. Rig up work floor. Laid down 54 jnts 1 1/2 IJ tbg. Change over handling tools & pipe rams to 2 3/8". MU 4 1/2" csg scraper on 2 3/8 PH6 work string. PU & RIH to 1724'. POOH w/ 55 jnts 2 3/8 PH6 work string & csg scraper. standing back in derrick. MU 4 1/2" CR on 2 3/8" PH6 work string. RIH to 1700' set CR. Pressure test 2 3/8" PH6 tbg to 1000 psi sting out of CR rolled hole w/ 27 bbls freshwater. Pressure test 4 1/2 csg to 600 psi failed. Sting into CR Got inj rate 2 BPM @ 150 psi. Pump Chacra plug #1. Mix & pump 18 sxs 3.6 bbls 15.8 ppg class G cmt down 2 3/8" PH6 tbg. Disp w/ 4 bbls freshwater sting out of CR disp w/ 1 bbl freshwater. 10 sxs below CR. 8 sxs on top of CR. lay down 5 jnts. POOH w/ 2 3/8 PH6 & setting tool standing back in derrick. Rig up Wireline truck. Run CBL from 1580' to surface. SIW WOC secure well, equipment & location. BLM rep Casey Arnett on location to witness.

10/18/24- PJSM. SICP 0 psi. SIBHP 0 psi. Service & start equipment. MU 2 3/8" tag sub 0n 2 3/8" PH6 tbg. RIH Tag Chacra plug #1 @ 1623'. (77' above CR @ 1700'). LD 2 3/8" PH6 to 1411'. Pump Picture Cliffs, Fruitland & Ojo Alamo plug #2. inside balance plug 1411'-741'. (670' plug) Mix & pump 52 sxs class g cmt dwn 2 3/8" PH6 tbg. Disp w/ 2.5 bbls freshwater. LD 25 jnts 2 3/8" PH6 tbg. POOH WOC. RIH Tag plug #2 @ 826' (23' above Ojo Alamo formation top @ 849') did not get 50' of cement above formation top. Rev cln. Pressure test 4 1/2 csg to 600 psi failed. Pumped Ojo Alamo top off plug #3. Inside balance plug 826'-607' (219' plug). Mix & pump 17 sxs 3.4 bbls 15.8 ppg class G cmt down 2 3/8" PH6 tbg. Disp w/ 2 bbls freshwater. laid down 10 jnts 2 3/8" PH6 tbg. POOH to surface w/ 2 3/8" PH6 tbg & tag sub standing tbg back in derrick. SIW. Secured well, equipment & location for the weekend. BLM rep Casey Arnett on location to witness.

10/21/24- PJSM, Service & start equipment. SICP 0 psi. SIBHP 0 psi, RIH w/ 2 38" tag sub. Tag Ojo Alamo top off plug #3 @ 627' (222' above Ojo Alamo formation top @ 849'). Laid down 2 3/8" PH6 tbg to 167'. Pump Nacimiento, Surface csg shoe & 8 5/8" surface csg plug #4. inside balance plug 167' to surface. 167' plug. Mix & pump 18 sxs 3.6 bbls 15.8 ppg class g cmt down 2 3/8" PH6 tbg circ good cmt to surface. Laid down 2 3/8" PH6 tbg to surface. Rig down work floor. NDBOP & wash out BOP. WOC. Cut off wellhead. 4 1/2 prod csg TOC @ surface. 8 5/8 surface csg TOC 8' from surface. Weld on P&A marker. Mix & pump 15 sxs 3 bbls 15.8 ppg class G cmt to top off casings & wellhead cellar. BLM rep Casey Arnett on location to witness.