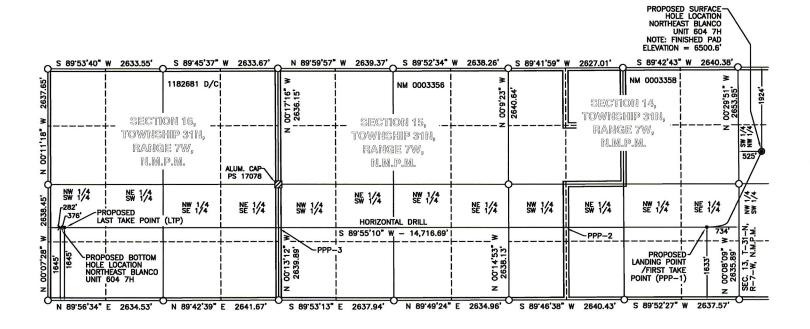

Received by OCD 19/2024 1:45:45 PM State of New Mexico Phone: (505) 476-3441 Fax: (55) 476-3462 Energy, Minerals and Natural Resources General Information WELL API NO. Phone: (505) 629-6116 30-045-38356 OIL CONSERVATION DIVISION Online Phone Directory Visit: 5. Indicate Type of Lease https://www.emnrd.nm.gov/ocd/contact-us/ 1220 South St. Francis Dr. STATE FEE Santa Fe, NM 87505 6. State Oil & Gas Lease No. SUNDRY NOTICES AND REPORTS ON WELLS 7. Lease Name or Unit Agreement Name (DO NOT USE THIS FORM FOR PROPOSALS TO DRILL OR TO DEEPEN OR PLUG BACK TO A DIFFERENT RESERVOIR. USE "APPLICATION FOR PERMIT" (FORM C-101) FOR SUCH NEBU MANCOS PA# NMNM 106352744 PROPOSALS.) 8. Well Number 007H 1. Type of Well: Oil Well ☐ Gas Well ☒ Other 9. OGRID Number 2. Name of Operator SIMCOE LLC 329736 3. Address of Operator 10. Pool name or Wildcat 1199 MAIN AVE., STE #101, DURANGO, CO 81301 **BASIN MANCOS** 4. Well Location . 1924 feet from the NORTH line and 525 feet from the WEST Unit Letter line Range 7W Section Township 31N County SAN JUAN **NMPM** 11. Elevation (Show whether DR, RKB, RT, GR, etc.) 6500.6' 12. Check Appropriate Box to Indicate Nature of Notice, Report or Other Data NOTICE OF INTENTION TO: SUBSEQUENT REPORT OF: PERFORM REMEDIAL WORK □ PLUG AND ABANDON REMEDIAL WORK ALTERING CASING □ **CHANGE PLANS** COMMENCE DRILLING OPNS. P AND A TEMPORARILY ABANDON MULTIPLE COMPL CASING/CEMENT JOB PULL OR ALTER CASING DOWNHOLE COMMINGLE П **CLOSED-LOOP SYSTEM** NAME CHANGE OTHER: OTHER: 13. Describe proposed or completed operations. (Clearly state all pertinent details, and give pertinent dates, including estimated date of starting any proposed work). SEE RULE 19.15.7.14 NMAC. For Multiple Completions: Attach wellbore diagram of proposed completion or recompletion. SIMCOE LLC is requesting to change the name of the well to "Northeast Blanco Unit 604". It is anticipated that the well and its dedicated acreage will ultimately come into the NEBU Mancos Participating Area, Serial Number NMNM 106352744. As such and per the advice from the BLM and the NM SLO, a communitization agreement will not be utilized for the well, and therefore "COM" should not be in the well name. Instead, the well will report to Unit-X until the well comes into the Participating Area. Original Name and Well Number: Northeast Blanco Unit 604 Com #007H New Name and Well Number: Northeast Blanco Unit 604 #007H Spud Date: Rig Release Date: I hereby certify that the information above is true and complete to the best of my knowledge and belief.