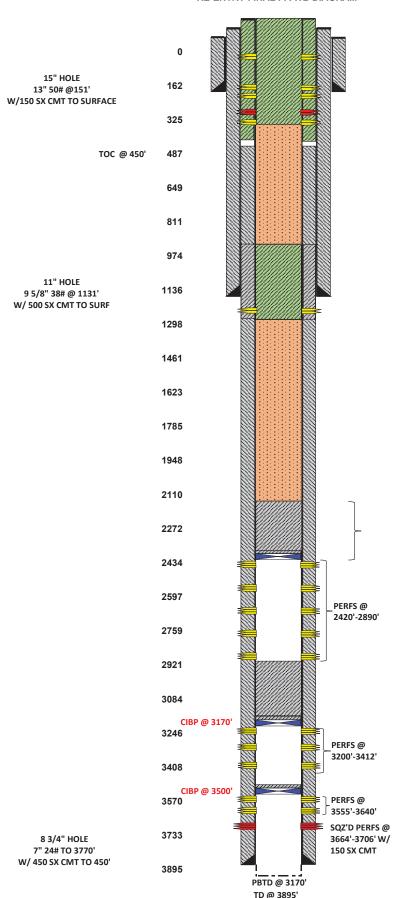

## P&A Subsequent Report Apache Corporation Well Name: Bertha Barber #4

API#: 30-025-05909

Note: All cement pumped is Class C mixed at 14.8 ppg, yield 1.32 cu ft/sx. Cement volumes are based on inside capacities + 50' excess and outside capacities + 100% excess.

10/08/24 MIRU plugging equipment. Dug out cellar. NU BOP, RU power swivel, Drilled 4' cmt.

10/09/24 Continued drilling out surface plug. Pressure tested csg to 500 psi. Bled down well. Tagged TOC @ 920. Circ'd hole clean. Set packer @ 875'. Pressure tested csg, held 500 psi. Bubble tested csg & tbg. POH.

10/10/24 Drilled down to 1190'. Circ'd hole clean. POH.

10/11/24 Tagged TOC @ 2078'. Bubble tested plug @ 2078', no bubbles. RIH w/ 7" logging tools & ran CBL from 2078' to surface. Set packer @ 1700'. Established an injection rate of 1 bpm @ 300-500 psi. Set pkr @ 1326'. Sqz'd 80 sx class C cmt into 8  $^{3}$ 4" hole @ 1756-1556'. WOC.

10/14/24 Checked pressures. Bled off well. Bubble tested plug @ 1520', plug & intermediate csg had bubbles. Tagged TOC @ 1520'. Notified NMOCD. Pressure tested plug to 500 psi. Perf'd @ 1180'. Sqz'd 80 sx class C cmt into 8 3/4" @ 1180-980'. WOC. Bubble tested plug, no bubbles. Tagged TOC @ 878'. Notified NMOCD. Pressure tested plug to 600 psi, pressure did not hold. Reviewed CBL. CBL showed bad cmt behind csg @ 825'. Set pkr @ 800'.

10/15/24 Checked pressures. Bubble tested below pkr, no bubbles on plug. Pressure tested & lost 100 psi in 2.5 minutes. Spotted 35 sx class C cmt @ 878-663' per the NMOCD's request. WOC. Bubble tested plug, no bubbles. Tagged TOC @ 701'. Notified NMOCD. Pressure tested plug, held 500 psi. Set pkr @ 200'. Bubble tested, had bubbles @ 325'.

10/16/24 Checked pressures & bubble tested, intermediate still bubbling at surface. Perf'd @ 325'. Established an injection rate but could not break circulation. Sqz'd 50 sx class C cmt w/ 3% CACL @ 325-200' into 11" hole per Bobby Trujillo's approval w/ NMOCD. Bubble tested plug, no bubbles. Pressured up on plug to 500 psi. Perf'd @ 180'. Intermediate csg pressured up. Notified NMOCD.

10/17/24 Checked pressures, well static. Bubble tested intermediate csg, csg still bubbling at surface. Established an injection rate. Bled down intermediate csg to 700 psi. Injected 80 bbls of FW at 205 bpm at 1300 psi to clean out 9 5/8" drilling mud. Could not break circulation. Sqz'd 40 sx class C cmt w/ 3% CACL @ 180-75' into 11" hole. WOC.

10/18/24 Bubble tested csg strings. Production & intermediate csg had bubbles. Tagged TOC @ 43'. Notified NMOCD. Pressure tested plug to 500 psi. Plug would not hold pressure. RU power swivel.

10/21/24 Checked pressures. 0 psi on production & surface csg, 10 psi w/ slight gas on intermediate. Drilled out cmt to 180'. Circ'd hole clean. Pressured up on perfs @ 180'. Bled down well to 800'. Bubble tested 7" csg, no bubbles. Bubble tested 9 5/8" & csg had bubbles.

10/22/24 Bubble tested 7" csg, no bubbles. Perf'd @ 150'. Established an inj. Rate but no circulation out of 9 5/8. Pressured up to 500 psi. No communication between 7" & 9 5/8". Sqz'd 40 sx class C cmt w/ 3% CACL @ 150-100' per Bobby Trujillo w/ BLM's approval. WOC & tagged @ 75'. Perf'd @ 50'. No communication with 9 5/8". Left well open to pit overnight.

10/23/24 Bubble tested csg, 7" and 9 5/8" has bubbles. Pressured up on perfs @ 50' to 1500 psi. Bled down well. Perf'd @ 25' per Bobby Trujillo w/ the BLM's approval. Established an injection rate but no circulation. Spotted class C cmt from 75' to surface in 7". ND BOP, NU bonnet flange. Circulated cement down the 7" & out the 9 5/8" to surface. Cmt began to circulate out of 13 3/8" but lost circulation. Used a total of 91 sx class C cmt.

10/24/24 Bubble tested csg, only 7" had bubbles. NU BOP. RU Power swivel. Drilled to 30'. Circ'd hole clean. Spotted 5 sx class C cmt w/ 3% CACL @ 30' to surface down 7" per Bobby Trujillo w/ BLM's approval. ND BOP, NU flange. Sqz'd to 2000 psi.

10/25/24 Bubble tested csg, 7" had bubbles. NU BOP. RU power swivel. Drilled to 55'. Circ'd hole clean.

**10/28/24** Bubble tested csg, 7" had bubbles. Spotted 10 sx class C cmt @ 55' to surface inside the 7". ND BOP & topped off 7". NU flange. Sqz'd cmt to 2000 psi w/ reverse unit pump. Maintained 2000 psi for 3 hrs, cmt would not lock up. SIW @ 1500 psi.

10/29/24 Bubble tested csg, no bubbles. TOC on 7" csg @ 5'. RDMO.

11/08/24 Moved in backhoe & welder. Dug out cellar. Cut off wellhead. Verified cmt at surface. Installed a below ground DHM. Dug up anchors, backfilled cellar, cleaned location, & moved off.