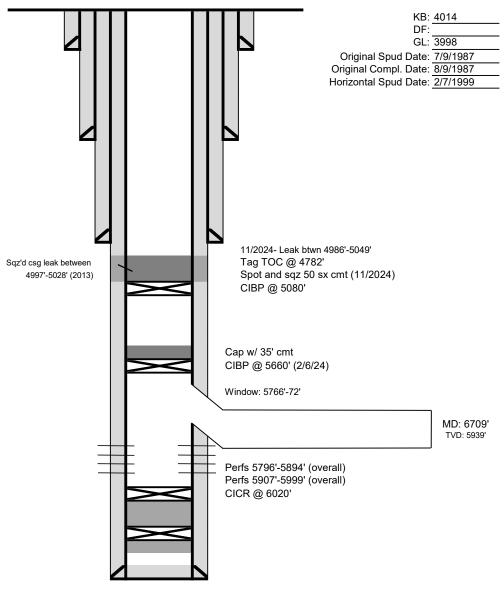

# <u>VGWU #99H</u> WELLBORE DIAGRAM

Created: 6/21/2024 By: JFR 11/25/2024 By: JFR Updated: Lease: Vacuum Glorieta West Unit Well No.: Field: Vacuum Glorieta TSHP/Range: Surface Location: Unit Ltr: Sec: TSHP/Range: **Bottomhole Location:** Unit Ltr: Sec: API: 30-025-29919 County: Lea St: NM St Lease: **Current Status:** Active Oil Well Elevation: 3998' GR

 Surface Csg.

 Size:
 16"

 Wt.:
 65#, H-40

 Set @:
 415

 Sxs cmt:
 590

 Circ:
 Yes

20"

Buckeye, New Mexico

Intermediate Csg.

Hole Size:

Directions to Wellsite:

 Size:
 11-3/4"

 Wt.:
 42#, H-40

 Set @:
 1520'

 Sxs Cmt:
 1200

 Circ:
 Yes

 Hole Size:
 14-3/4"

Intermediate Csg.

 Size:
 8-5/8"

 Wt.:
 32#, S80 & J-55

 Set @:
 4850'

 Sxs Cmt:
 Stg1: 1100 sx, Stg2: 450 sx

 Circ:
 Yes

 DV tool @
 1555'

 Hole Size:
 11"

Production Csg.

Size: 5-1/2" Wt.: 15.5#, J-55 Set @: 6180' Stg1: 300 sx, Stg 2: 500 sx Sxs Cmt: Circ: Yes TOC: Surface Hole Size: 7 7/8" DV tool @ 4099'

Horizontal

Window 5766' - 5772'
Horizontal MD 6,709'
Hole Size: 4-3/4"

### Perforations:

5796'-5894', 5907'-5999' 6046'-6098'- sqz'd, 6114-6142'- sqz'd

Sante Fe Main Office Phone: (505) 476-3441

General Information Phone: (505) 629-6116

Online Phone Directory https://www.emnrd.nm.gov/ocd/contact-us