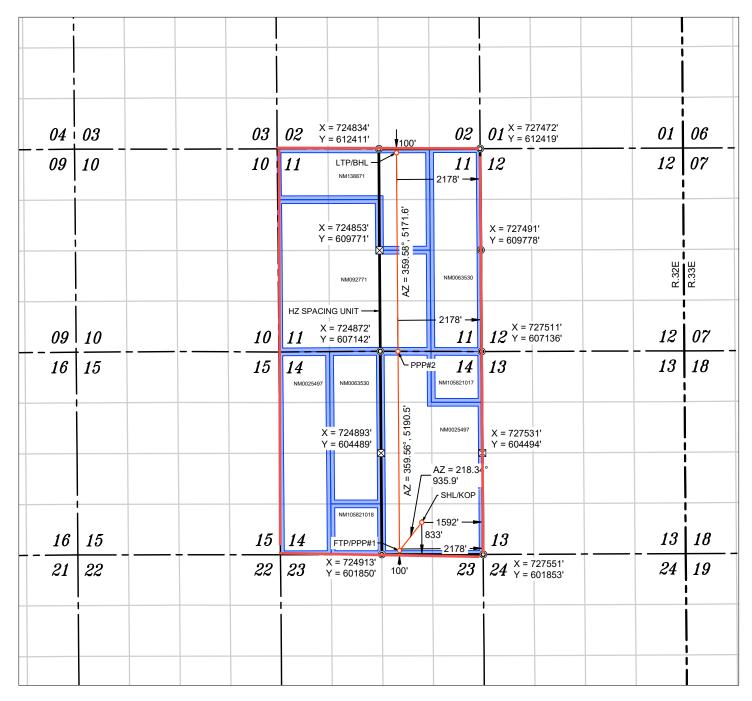

(Instructions on page 2)

| <u>C-102</u>                                                                                                                                                                                                                                                                                                                                                                                                                                                                                                                                                                                                                                                                                                                                                                                                                                                                                                                                                        |                  | State of New<br>Energy, Minerals & Natura |               |                       |                                                                                |                         |                                                       |                      | Revised July 9, 2024 |                          |         |
|---------------------------------------------------------------------------------------------------------------------------------------------------------------------------------------------------------------------------------------------------------------------------------------------------------------------------------------------------------------------------------------------------------------------------------------------------------------------------------------------------------------------------------------------------------------------------------------------------------------------------------------------------------------------------------------------------------------------------------------------------------------------------------------------------------------------------------------------------------------------------------------------------------------------------------------------------------------------|------------------|-------------------------------------------|---------------|-----------------------|--------------------------------------------------------------------------------|-------------------------|-------------------------------------------------------|----------------------|----------------------|--------------------------|---------|
|                                                                                                                                                                                                                                                                                                                                                                                                                                                                                                                                                                                                                                                                                                                                                                                                                                                                                                                                                                     |                  |                                           | ATIC          | TION DIVISION         |                                                                                |                         |                                                       |                      |                      |                          |         |
| Via OCD Permitting                                                                                                                                                                                                                                                                                                                                                                                                                                                                                                                                                                                                                                                                                                                                                                                                                                                                                                                                                  |                  |                                           |               |                       |                                                                                |                         |                                                       | Submitta             | 1 X Initial Sul      |                          |         |
|                                                                                                                                                                                                                                                                                                                                                                                                                                                                                                                                                                                                                                                                                                                                                                                                                                                                                                                                                                     |                  |                                           |               |                       |                                                                                |                         | Type:                                                 | ☐ Amended            | 1                    |                          |         |
|                                                                                                                                                                                                                                                                                                                                                                                                                                                                                                                                                                                                                                                                                                                                                                                                                                                                                                                                                                     |                  |                                           |               |                       | WELL LOC                                                                       | CATION                  | N INFORMATION                                         |                      |                      | ☐ AS DITIE               | u       |
| API Nu                                                                                                                                                                                                                                                                                                                                                                                                                                                                                                                                                                                                                                                                                                                                                                                                                                                                                                                                                              | mber<br>0-025-54 | 1109                                      | Pool Code     | 41442                 |                                                                                | Pool                    | Name                                                  | LUSK:BO              | ONE SF               | PRING, EAS               | <br>ST  |
|                                                                                                                                                                                                                                                                                                                                                                                                                                                                                                                                                                                                                                                                                                                                                                                                                                                                                                                                                                     | y Code<br>336580 |                                           | Property Na   |                       |                                                                                | LING <sup>,</sup>       | 14 FED COM                                            |                      |                      | Well Number              | er      |
| OGRID                                                                                                                                                                                                                                                                                                                                                                                                                                                                                                                                                                                                                                                                                                                                                                                                                                                                                                                                                               | No               |                                           | Operator Na   |                       |                                                                                |                         |                                                       |                      |                      | Ground Leve              | #604H   |
|                                                                                                                                                                                                                                                                                                                                                                                                                                                                                                                                                                                                                                                                                                                                                                                                                                                                                                                                                                     | 330              |                                           | -             |                       | AVANT                                                                          |                         | RATING, LLC                                           |                      |                      |                          | 3628'   |
| Surface                                                                                                                                                                                                                                                                                                                                                                                                                                                                                                                                                                                                                                                                                                                                                                                                                                                                                                                                                             | Owner:  S        | State $\square$ Fee $\square$             | Tribal X Fee  | deral                 |                                                                                |                         | Mineral Owner: ☐ S                                    | tate  Fee            | □ Tribal <b>X</b>    | Federal                  |         |
|                                                                                                                                                                                                                                                                                                                                                                                                                                                                                                                                                                                                                                                                                                                                                                                                                                                                                                                                                                     |                  |                                           |               |                       | Su                                                                             | rface L                 | Location                                              |                      |                      |                          |         |
| UL                                                                                                                                                                                                                                                                                                                                                                                                                                                                                                                                                                                                                                                                                                                                                                                                                                                                                                                                                                  | Section          | Township                                  | Range         | Lot                   | Ft. from N/S                                                                   | I                       | Ft. from E/W                                          | Latitude             |                      | Longitude                | County  |
| 0                                                                                                                                                                                                                                                                                                                                                                                                                                                                                                                                                                                                                                                                                                                                                                                                                                                                                                                                                                   | 14               | 19 S                                      | 32 E          |                       | 833' FSL                                                                       | -                       | 1592' FEL                                             | 32.655               | 392°  -              | 103.733474°              | LEA     |
|                                                                                                                                                                                                                                                                                                                                                                                                                                                                                                                                                                                                                                                                                                                                                                                                                                                                                                                                                                     |                  | !                                         |               |                       | Botto                                                                          | om Hol                  | le Location                                           | !                    |                      |                          |         |
| UL                                                                                                                                                                                                                                                                                                                                                                                                                                                                                                                                                                                                                                                                                                                                                                                                                                                                                                                                                                  | Section          | Township                                  | Range         | Lot                   | Ft. from N/S                                                                   |                         | Ft. from E/W                                          | Latitude             |                      | Longitude                | County  |
| В                                                                                                                                                                                                                                                                                                                                                                                                                                                                                                                                                                                                                                                                                                                                                                                                                                                                                                                                                                   | 11               | 19 S                                      | 32 E          |                       | 100' FNL                                                                       | -                       | 2178' FEL                                             | 32.681               | 865°  -              | 103.735437°              | LEA     |
|                                                                                                                                                                                                                                                                                                                                                                                                                                                                                                                                                                                                                                                                                                                                                                                                                                                                                                                                                                     |                  | ·                                         |               |                       |                                                                                |                         |                                                       |                      |                      |                          |         |
|                                                                                                                                                                                                                                                                                                                                                                                                                                                                                                                                                                                                                                                                                                                                                                                                                                                                                                                                                                     | red Acres        | Infill or Defir                           | _             | Defining              | Well API                                                                       |                         | Overlapping Spacing U                                 | Jnit (Y/N)           | Consolida            | ntion Code               |         |
|                                                                                                                                                                                                                                                                                                                                                                                                                                                                                                                                                                                                                                                                                                                                                                                                                                                                                                                                                                     | Numbers.         | Infill                                    |               |                       |                                                                                | 1                       | NO Well setbacks are under Common Ownership: □Yes ☒No |                      |                      |                          |         |
| 314611                                                                                                                                                                                                                                                                                                                                                                                                                                                                                                                                                                                                                                                                                                                                                                                                                                                                                                                                                              |                  | R-2361:                                   | 3             |                       |                                                                                |                         | on bosedons are un                                    |                      |                      |                          |         |
|                                                                                                                                                                                                                                                                                                                                                                                                                                                                                                                                                                                                                                                                                                                                                                                                                                                                                                                                                                     | T                | l                                         | Τ_            |                       | 1                                                                              |                         | oint (KOP)                                            | Ι                    |                      |                          |         |
| UL                                                                                                                                                                                                                                                                                                                                                                                                                                                                                                                                                                                                                                                                                                                                                                                                                                                                                                                                                                  | Section          | Township                                  | Range         | Lot                   | Ft. from N/S                                                                   |                         | Ft. from E/W                                          | Latitude             |                      | Longitude                | County  |
| 0                                                                                                                                                                                                                                                                                                                                                                                                                                                                                                                                                                                                                                                                                                                                                                                                                                                                                                                                                                   | 14               | 19 S                                      | 32 E          |                       | 833' FSL                                                                       |                         | 1592' FEL                                             | 32.655               | 392  -               | 103.733474°              | LEA     |
| Y 17                                                                                                                                                                                                                                                                                                                                                                                                                                                                                                                                                                                                                                                                                                                                                                                                                                                                                                                                                                | I a .:           | Т1-:                                      | T D           | T.                    |                                                                                |                         | Point (FTP)                                           |                      |                      | T                        | Country |
| UL                                                                                                                                                                                                                                                                                                                                                                                                                                                                                                                                                                                                                                                                                                                                                                                                                                                                                                                                                                  | Section<br>14    | Township                                  | Range<br>32 E | Lot                   | Ft. from N/S                                                                   |                         | Ft. from E/W<br>2178' FEL                             | Latitude 32.653      |                      | Longitude<br>103.735374° | County  |
| 0                                                                                                                                                                                                                                                                                                                                                                                                                                                                                                                                                                                                                                                                                                                                                                                                                                                                                                                                                                   | 14               | 19 S                                      | 32 E          |                       | 100' FSL                                                                       |                         | Point (LTP)                                           | 02.000               | 304                  | 100.700074               | LEA     |
| UL                                                                                                                                                                                                                                                                                                                                                                                                                                                                                                                                                                                                                                                                                                                                                                                                                                                                                                                                                                  | Section          | Township                                  | Range         | Lot                   | Ft. from N/S                                                                   |                         | Ft. from E/W                                          | Latitude             |                      | Longitude                | County  |
| В                                                                                                                                                                                                                                                                                                                                                                                                                                                                                                                                                                                                                                                                                                                                                                                                                                                                                                                                                                   | 11               | 19 S                                      | 32 E          | 200                   | 100' FNL                                                                       |                         | 2178' FEL                                             | 32.681               |                      | 103.735437°              | LEA     |
|                                                                                                                                                                                                                                                                                                                                                                                                                                                                                                                                                                                                                                                                                                                                                                                                                                                                                                                                                                     | <u> </u>         | 100                                       | 02.2          |                       | 100 1112                                                                       |                         | 21.01.22                                              |                      |                      |                          |         |
| Unitized Area or Area of Uniform Interest Spacing Unit Type 🗷 Horiz                                                                                                                                                                                                                                                                                                                                                                                                                                                                                                                                                                                                                                                                                                                                                                                                                                                                                                 |                  |                                           |               | orizontal             | l 🗆 Vertical                                                                   | Groui                   | nd Floor El                                           | evation:<br>3628'    |                      |                          |         |
| OPERATOR CERTIFICATIONS  I hereby certify that the information contained herein is true and complete to the best of my knowledge and belief, and, if the well is a vertical or directional well, that this organization either owns a working interest or unleased mineral interest in the land including the proposed bottom hole location or has a right to drill this well at this location pursuant to a contract with an owner of a working interest or unleased mineral interest, or to a voluntary pooling agreement or a compulsory pooling order heretofore entered by the division.  If this well is a horizontal well, I further certify that this organization has received the consent of at least one lessee or owner of a working interest or unleased mineral interest in each tract (in the target pool or formation) in which any part of the well's completed interval will be located or obtained a compulsory pooling order from the division. |                  |                                           |               | I he.<br>surv<br>of m | RVEYOR CERTIFI ereby certify that the well veys made by me or under my belief. | location shown          |                                                       | the same is true and |                      |                          |         |
| 12/10/2024                                                                                                                                                                                                                                                                                                                                                                                                                                                                                                                                                                                                                                                                                                                                                                                                                                                                                                                                                          |                  |                                           | _             | // /                  |                                                                                |                         | \$\$\$I(                                              | ONAL SURY            |                      |                          |         |
| Signatur                                                                                                                                                                                                                                                                                                                                                                                                                                                                                                                                                                                                                                                                                                                                                                                                                                                                                                                                                            | Signature Date   |                                           |               |                       |                                                                                | nature and Seal of Prof |                                                       | -                    | 2.4                  |                          |         |
| D: :                                                                                                                                                                                                                                                                                                                                                                                                                                                                                                                                                                                                                                                                                                                                                                                                                                                                                                                                                                | Meghan Twele     |                                           |               |                       | 232                                                                            |                         | OCTOBE                                                |                      | 24                   |                          |         |
| Printed 1                                                                                                                                                                                                                                                                                                                                                                                                                                                                                                                                                                                                                                                                                                                                                                                                                                                                                                                                                           | Printed Name     |                                           |               |                       | Cer                                                                            | rtificate Number        | Date of Surv                                          | /ey                  |                      |                          |         |
| mtwele@outlook.com                                                                                                                                                                                                                                                                                                                                                                                                                                                                                                                                                                                                                                                                                                                                                                                                                                                                                                                                                  |                  |                                           | _             |                       |                                                                                |                         |                                                       |                      |                      |                          |         |
| Email A                                                                                                                                                                                                                                                                                                                                                                                                                                                                                                                                                                                                                                                                                                                                                                                                                                                                                                                                                             | adress           |                                           |               |                       |                                                                                |                         |                                                       |                      |                      |                          |         |

WELL NAME: <u>GRAYLING 14 FED COM #604H</u> ELEVATION: <u>3628'</u>

| NAD 83 (SHL/KOP) 833' FSL & 1592' FEL |
|---------------------------------------|
| LATITUDE = 32.655392°                 |
| LONGITUDE = -103.733474°              |
| NAD 27 (SHL/KOP)                      |
| LATITUDE = 32.655271°                 |
| LONGITUDE = -103.732975°              |
| STATE PLANE NAD 83 (N.M. EAST)        |
| N: 602684.24' E: 725953.18'           |
| STATE PLANE NAD 27 (N.M. EAST)        |
| N: 602621.27' E: 684773.62'           |

| NAD 83 (FTP/PPP#1) 100' FSL & 2178' FEL           |
|---------------------------------------------------|
| LATITUDE = 32.653384°<br>LONGITUDE = -103.735374° |
| NAD 27 (FTP/PPP#1)                                |
| LATITUDE = 32.653263°                             |
| LONGITUDE = -103.734875°                          |
| STATE PLANE NAD 83 (N.M. EAST)                    |
| N: 601950.20' E: 725372.60'                       |
| STATE PLANE NAD 27 (N.M. EAST)                    |
| N: 601887.25' E: 684193.02'                       |

|   | APPROXIMATE WELL BORE<br>DISTANCE FROM FTP TO LTP |           |  |  |  |
|---|---------------------------------------------------|-----------|--|--|--|
|   | NM0025497                                         | 5190.51'  |  |  |  |
|   | NM092771                                          | 2631.99'  |  |  |  |
|   | NM138871                                          | 2539.60'  |  |  |  |
|   | TOTAL                                             | 10362.10' |  |  |  |
| • |                                                   |           |  |  |  |

| NAD 83 (PPP#2) 2178' FEL       |
|--------------------------------|
| LATITUDE = 32.667651°          |
| LONGITUDE = -103.735408°       |
| NAD 27 (PPP#2)                 |
| LATITUDE = 32.667530°          |
| LONGITUDE = -103.734908°       |
| STATE PLANE NAD 83 (N.M. EAST) |
| N: 607140.56' E: 725332.96'    |
| STATE PLANE NAD 27 (N.M. EAST) |
| N: 607077.48' E: 684153.52'    |

| NAD 83 (LTP/BHL) 100' FNL & 2178' FEL |
|---------------------------------------|
| LATITUDE = 32.681865°                 |
| LONGITUDE = -103.735437°              |
| NAD 27 (LTP/BHL)                      |
| LATITUDE = 32.681744°                 |
| LONGITUDE = -103.734937°              |
| STATE PLANE NAD 83 (N.M. EAST)        |
| N: 612312.00' E: 725294.79'           |
| STATE PLANE NAD 27 (N.M. EAST)        |
| N: 612248 79' E: 684115 50'           |

# **NOTES**

- 1. ALL COORDINATES, BEARINGS, AND DISTANCES CONTAINED HEREIN ARE GRID, BASED UPON THE NEW MEXICO STATE PLANE COORDINATES SYSTEM, NORTH AMERICAN DATUM 83, NEW MEXICO EAST (3001).
- 2. THIS DOCUMENT IS BASED UPON AN ON THE GROUND SURVEY PERFORMED DURING OCTOBER, 2024. CERTIFICATION OF THIS DOCUMENT IS ONLY TO THE LOCATION OF THIS EASEMENT IN RELATION TO RECORDED MONUMENT OF DEEDS PROVIDED BY THE CLIENT.
- 3. ELEVATIONS MSL, DERIVED FROM G.N.S.S. OBSERVATION AND DERIVED FROM SAID ON-THE-GROUND SURVEY.