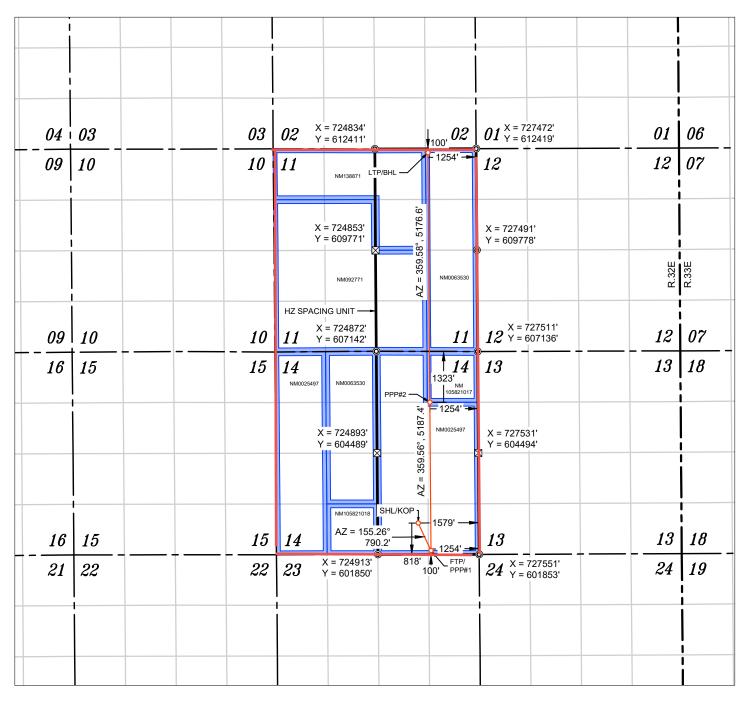

any false, fictitious or fraudulent statements or representations as to any matter within its jurisdiction.

(Instructions on page 2)

| C-102 State of New Energy, Minerals & Natural OIL CONSERVATION                                                                                                                                                                                                                                                                                                                                                                                                                                                                                                                                                                                                                              |                    |                  | tural         | Resources Depar | sources Department DIVISION                                                               |                   |                           | Revised July 9, 2024   |                |                          |               |
|---------------------------------------------------------------------------------------------------------------------------------------------------------------------------------------------------------------------------------------------------------------------------------------------------------------------------------------------------------------------------------------------------------------------------------------------------------------------------------------------------------------------------------------------------------------------------------------------------------------------------------------------------------------------------------------------|--------------------|------------------|---------------|-----------------|-------------------------------------------------------------------------------------------|-------------------|---------------------------|------------------------|----------------|--------------------------|---------------|
|                                                                                                                                                                                                                                                                                                                                                                                                                                                                                                                                                                                                                                                                                             | D Permitting       |                  |               | 012             | o o i vo zi i v                                                                           |                   |                           | Submittal Submittal    |                |                          |               |
|                                                                                                                                                                                                                                                                                                                                                                                                                                                                                                                                                                                                                                                                                             |                    |                  |               |                 |                                                                                           |                   |                           | Type:                  | ☐ Amended      | *                        |               |
|                                                                                                                                                                                                                                                                                                                                                                                                                                                                                                                                                                                                                                                                                             |                    |                  |               |                 | WELLLOC                                                                                   | ATIO              | NI INFORMATION            |                        |                | ☐ As Drille              | d             |
| API Nu                                                                                                                                                                                                                                                                                                                                                                                                                                                                                                                                                                                                                                                                                      | ımber              |                  | Pool Code     |                 | WELL LOC                                                                                  |                   | ON INFORMATION  1 Name    |                        |                |                          |               |
| 30-025-54110 41442                                                                                                                                                                                                                                                                                                                                                                                                                                                                                                                                                                                                                                                                          |                    |                  |               | 1 001           | LU                                                                                        | ISK;BON           | IE SPRI                   | NG, EAST               |                |                          |               |
| Propert                                                                                                                                                                                                                                                                                                                                                                                                                                                                                                                                                                                                                                                                                     | y Code<br>336580   | )                | Property Na   | ime             | GRAYI                                                                                     | LING              | 14 FED COM                |                        |                | Well Number              | er<br>#605H   |
| OGRIE                                                                                                                                                                                                                                                                                                                                                                                                                                                                                                                                                                                                                                                                                       |                    |                  | Operator Na   | nme             | AVANT                                                                                     | OPE               | ERATING, LLC              | Ground Level Elevation |                |                          |               |
| Surface                                                                                                                                                                                                                                                                                                                                                                                                                                                                                                                                                                                                                                                                                     | Owner: 🗆 S         | State  Fee       | Tribal 💢 Fe   | deral           |                                                                                           |                   | Mineral Owner: ☐ St       | tate 🗆 Fee             | ☐ Tribal 🏻     | Federal                  |               |
|                                                                                                                                                                                                                                                                                                                                                                                                                                                                                                                                                                                                                                                                                             |                    |                  |               |                 | Sur                                                                                       | rfaca             | Location                  |                        |                |                          |               |
| UL                                                                                                                                                                                                                                                                                                                                                                                                                                                                                                                                                                                                                                                                                          | Section            | Township         | Range         | Lot             | Ft. from N/S                                                                              |                   | Ft. from E/W              | Latitude               |                | Longitude                | County        |
| 0                                                                                                                                                                                                                                                                                                                                                                                                                                                                                                                                                                                                                                                                                           | 14                 | 19 S             | 32 E          |                 | 818' FSL                                                                                  | -                 | 1579' FEL                 | 32.655                 | 350° -         | 103.733433°              | LEA           |
|                                                                                                                                                                                                                                                                                                                                                                                                                                                                                                                                                                                                                                                                                             |                    |                  |               |                 | Botto                                                                                     | om Ho             | ole Location              |                        |                |                          |               |
| UL                                                                                                                                                                                                                                                                                                                                                                                                                                                                                                                                                                                                                                                                                          | Section            | Township         | Range         | Lot             | Ft. from N/S                                                                              |                   | Ft. from E/W              | Latitude               |                | Longitude                | County        |
| Α                                                                                                                                                                                                                                                                                                                                                                                                                                                                                                                                                                                                                                                                                           | 11                 | 19 S             | 32 E          |                 | 100' FNL                                                                                  | -                 | 1254' FEL                 | 32.681                 | 859°  -        | 103.732434°              | LEA           |
|                                                                                                                                                                                                                                                                                                                                                                                                                                                                                                                                                                                                                                                                                             |                    |                  |               |                 |                                                                                           |                   |                           |                        |                |                          |               |
|                                                                                                                                                                                                                                                                                                                                                                                                                                                                                                                                                                                                                                                                                             | ted Acres<br>0.00  | Infill or Defin  | -             | Defining        | Well API                                                                                  |                   | Overlapping Spacing U     | Jnit (Y/N)             | Consolida      | tion Code                |               |
|                                                                                                                                                                                                                                                                                                                                                                                                                                                                                                                                                                                                                                                                                             | Numbers.           | R-23615          |               |                 |                                                                                           |                   | No Well setbacks are un-  | der Commo              | n Ownershi     | in: TVes XINo            |               |
| order i                                                                                                                                                                                                                                                                                                                                                                                                                                                                                                                                                                                                                                                                                     | · variocis.        | K-2301.          | )<br>         |                 |                                                                                           |                   | Well setouchs are un      |                        | ii o wiicisiii | .p. <u></u>              |               |
| * **                                                                                                                                                                                                                                                                                                                                                                                                                                                                                                                                                                                                                                                                                        | l a .:             | T1-:             | D             | l               |                                                                                           |                   | Point (KOP)               | w 1                    | 1              | Y                        | Country       |
| UL<br>O                                                                                                                                                                                                                                                                                                                                                                                                                                                                                                                                                                                                                                                                                     | Section 14         | Township<br>19 S | Range<br>32 E | Lot             | Ft. from N/S<br>818' FSL                                                                  |                   | Ft. from E/W<br>1579' FEL | Latitude<br>32.655     |                | Longitude<br>103.733433° | County<br>LEA |
|                                                                                                                                                                                                                                                                                                                                                                                                                                                                                                                                                                                                                                                                                             | 14                 | 190              | 32 L          |                 |                                                                                           |                   | Point (FTP)               | 02.000                 |                | 100.700 100              | LLA           |
| UL                                                                                                                                                                                                                                                                                                                                                                                                                                                                                                                                                                                                                                                                                          | Section            | Township         | Range         | Lot             | Ft. from N/S                                                                              |                   | Ft. from E/W              | Latitude               |                | Longitude                | County        |
| Р                                                                                                                                                                                                                                                                                                                                                                                                                                                                                                                                                                                                                                                                                           | 14                 | 19 S             | 32 E          |                 | 100' FSL                                                                                  | _                 | 1254' FEL                 | 32.653                 | 372°  -        | 103.732372°              | LEA           |
|                                                                                                                                                                                                                                                                                                                                                                                                                                                                                                                                                                                                                                                                                             |                    | ı                | l             |                 | Last                                                                                      | Take              | Point (LTP)               |                        | <u> </u>       |                          |               |
| UL                                                                                                                                                                                                                                                                                                                                                                                                                                                                                                                                                                                                                                                                                          | Section            | Township         | Range         | Lot             | Ft. from N/S                                                                              |                   | Ft. from E/W              | Latitude               |                | Longitude                | County        |
| Α                                                                                                                                                                                                                                                                                                                                                                                                                                                                                                                                                                                                                                                                                           | 11                 | 19 S             | 32 E          |                 | 100' FNL                                                                                  | -                 | 1254' FEL                 | 32.681                 | 859°  -        | 103.732434°              | LEA           |
| Unitize                                                                                                                                                                                                                                                                                                                                                                                                                                                                                                                                                                                                                                                                                     | d Area or Are      | ea of Uniform I  | nterest       | Spacing         | Unit Type 🛚 Ho                                                                            | orizonta          | al 🗆 Vertical             | Grou                   | nd Floor Ele   | evation:<br>3626'        |               |
|                                                                                                                                                                                                                                                                                                                                                                                                                                                                                                                                                                                                                                                                                             |                    |                  |               |                 |                                                                                           |                   |                           | •                      |                |                          |               |
| OPERATOR CERTIFICATIONS  I hereby certify that the information contained herein is true and complete to the best of my knowledge and belief, and, if the well is a vertical or directional well, that this organization either owns a working interest or unleased mineral interest in the land including the proposed bottom hole location or has a right to drill this well at this location pursuant to a contract with an owner of a working interest or unleased mineral interest, or to a voluntary pooling agreement or a compulsory pooling order heretofore entered by the division.  If this well is a horizontal well, I further certify that this organization has received the |                    |                  |               | I h             | URVEYOR CERTIFI<br>hereby certify that the well<br>weys made by me or under<br>my belief. | location shown    |                           | e same is true and     |                |                          |               |
| consent of at least one lessee or owner of a working interest or unleased mineral interest in each tract (in the target pool or formation) in which any part of the well's completed interval will be located or obtained a compulsory pooling order from the division.  12/10/2024                                                                                                                                                                                                                                                                                                                                                                                                         |                    |                  |               | M               |                                                                                           |                   | POFESSIO                  | ONAL SURVETOR          |                |                          |               |
| Signatu                                                                                                                                                                                                                                                                                                                                                                                                                                                                                                                                                                                                                                                                                     | Signature Date     |                  |               | Sig             | gnature and Seal of Profe                                                                 |                   | •                         |                        |                |                          |               |
|                                                                                                                                                                                                                                                                                                                                                                                                                                                                                                                                                                                                                                                                                             |                    | Ieghan Tw        | ele           |                 |                                                                                           |                   | 3203                      | OCTOBE                 |                | 24                       |               |
| Printed                                                                                                                                                                                                                                                                                                                                                                                                                                                                                                                                                                                                                                                                                     | Printed Name       |                  |               |                 | Ce                                                                                        | ertificate Number | Date of Sur               | vey                    |                |                          |               |
| E ''                                                                                                                                                                                                                                                                                                                                                                                                                                                                                                                                                                                                                                                                                        | mtwele@outlook.com |                  |               |                 | _                                                                                         |                   |                           |                        |                |                          |               |
| Email A                                                                                                                                                                                                                                                                                                                                                                                                                                                                                                                                                                                                                                                                                     | Address            |                  |               |                 |                                                                                           |                   |                           |                        |                |                          |               |

WELL NAME: GRAYLING 14 FED COM #605H ELEVATION: 3626'

| NAD 83 (SHL/KOP) 818' FSL & 1579' FEL             |
|---------------------------------------------------|
| LATITUDE = 32.655350°<br>LONGITUDE = -103.733433° |
| NAD 27 (SHL/KOP)                                  |
| LATITUDE = 32.655229°                             |
| LONGITUDE = -103.732934°                          |
| STATE PLANE NAD 83 (N.M. EAST)                    |
| N: 602668.85' E: 725965.94'                       |
| STATE PLANE NAD 27 (N.M. EAST)                    |
| N: 602605.88' E: 684786.37'                       |

| NAD 83 (FTP/PPP#1) 100' FSL & 1254' FEL |
|-----------------------------------------|
| LATITUDE = 32.653372°                   |
| LONGITUDE = -103.732372°                |
| NAD 27 (FTP/PPP#1)                      |
| LATITUDE = 32.653251°                   |
| LONGITUDE = -103.731873°                |
| STATE PLANE NAD 83 (N.M. EAST)          |
| N: 601951.19' E: 726296.62'             |
| STATE PLANE NAD 27 (N.M. EAST)          |
| N: 601888.23' E: 685117.03'             |

| 0 83 (FTP/PPP#1) 100' FSL & 1254' FEL                    |                           |   |
|----------------------------------------------------------|---------------------------|---|
| TITUDE = 32.653372°<br>NGITUDE = -103.732372°            | APPROXIMATE DISTANCE FROM |   |
| AD 27 (FTP/PPP#1)                                        | NM0025497                 |   |
| TITUDE = 32.653251°                                      | NM105821017               |   |
| NGITUDE = -103.731873°                                   | NM0063530                 | _ |
| ATE PLANE NAD 83 (N.M. EAST)                             | TOTAL                     | _ |
| 601951.19' E: 726296.62'<br>ATE PLANE NAD 27 (N.M. EAST) |                           | _ |

|             | P#2) 1323' FNL   | & 1254' FEL |
|-------------|------------------|-------------|
| LATITUDE    | = 32.663993°     |             |
| LONGITUD    | E = -103.732397  | 0           |
| NAD 27 (PF  | P#2)             |             |
| LATITUDE    | = 32.663872°     |             |
| LONGITUD    | E = -103.731897  | 0           |
| STATE PLA   | NE NAD 83 (N.    | .M. EAST)   |
| N: 605815.1 | 3' E: 726267.08' |             |
| STATE PLA   | NE NAD 27 (N.    | .M. EAST)   |
| N: 605752.0 | 7' E: 685087.60' |             |

| NAD 83 (LTP/BHL) 100' FNL & 1254' FEL |
|---------------------------------------|
| LATITUDE = 32.681859°                 |
| LONGITUDE = -103.732434°              |
| NAD 27 (LTP/BHL)                      |
| LATITUDE = 32.681738°                 |
| LONGITUDE = -103.731934°              |
| STATE PLANE NAD 83 (N.M. EAST)        |
| N: 612314.94' E: 726218.79'           |
| STATE PLANE NAD 27 (N.M. EAST)        |
| N: 612251.72' E: 685039.49'           |

| APPROXIMATE WELL BORE DISTANCE FROM FTP TO LTP |  |  |  |
|------------------------------------------------|--|--|--|
| 3864.05'                                       |  |  |  |
| 1323.35'                                       |  |  |  |
| 5176.64'                                       |  |  |  |
| 10364.04'                                      |  |  |  |
|                                                |  |  |  |

FOUND MONUMENT X CALC. CORNER O SHL/ KOP/ FTP / PPP/ LTP / BHL HORIZONTAL SPACING UNIT STATE OIL & GAS LEASE BLM OIL & GAS LEASE

# **NOTES**

- 1. ALL COORDINATES, BEARINGS, AND DISTANCES CONTAINED HEREIN ARE GRID, BASED UPON THE NEW MEXICO STATE PLANE COORDINATES SYSTEM, NORTH AMERICAN DATUM 83, NEW MEXICO EAST (3001).
- 2. THIS DOCUMENT IS BASED UPON AN ON THE GROUND SURVEY PERFORMED DURING OCTOBER, 2024. CERTIFICATION OF THIS DOCUMENT IS ONLY TO THE LOCATION OF THIS EASEMENT IN RELATION TO RECORDED MONUMENT OF DEEDS PROVIDED BY THE CLIENT.
- 3. ELEVATIONS MSL, DERIVED FROM G.N.S.S. OBSERVATION AND DERIVED FROM SAID ON-THE-GROUND SURVEY.