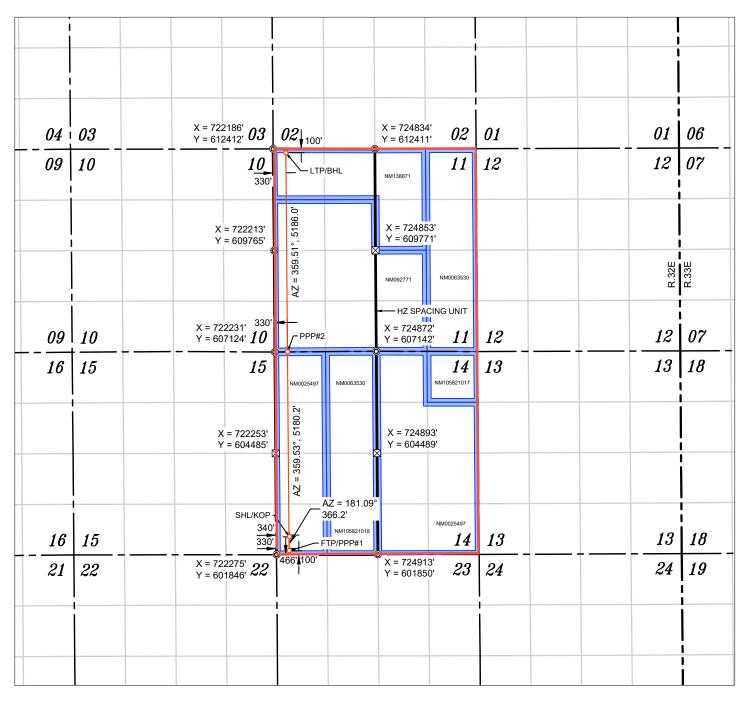

| <u>C-102</u>                                                                                                                                                                                                                                                                                                                                                                                                                                                                                                                                                                                                                                                                                |               |                               |              |          | tural 1        | Mexico<br>Resources Depar                                                                  | tment                     |                   | ]           | Revised July 9, 2024 |         |  |
|---------------------------------------------------------------------------------------------------------------------------------------------------------------------------------------------------------------------------------------------------------------------------------------------------------------------------------------------------------------------------------------------------------------------------------------------------------------------------------------------------------------------------------------------------------------------------------------------------------------------------------------------------------------------------------------------|---------------|-------------------------------|--------------|----------|----------------|--------------------------------------------------------------------------------------------|---------------------------|-------------------|-------------|----------------------|---------|--|
|                                                                                                                                                                                                                                                                                                                                                                                                                                                                                                                                                                                                                                                                                             | Electronicall |                               | OIL CONSERVA |          |                |                                                                                            | TION DIVISION             |                   |             | X Initial Su         | hmittal |  |
| Via OCD Permitting                                                                                                                                                                                                                                                                                                                                                                                                                                                                                                                                                                                                                                                                          |               |                               |              |          |                |                                                                                            |                           |                   | Submitta    | 1                    |         |  |
|                                                                                                                                                                                                                                                                                                                                                                                                                                                                                                                                                                                                                                                                                             |               |                               |              |          |                |                                                                                            | Type: ☐ Amended Repor     |                   |             |                      |         |  |
|                                                                                                                                                                                                                                                                                                                                                                                                                                                                                                                                                                                                                                                                                             |               |                               |              |          | WELL LOC       | ATIO                                                                                       | ATION INFORMATION         |                   |             |                      |         |  |
| API Nu                                                                                                                                                                                                                                                                                                                                                                                                                                                                                                                                                                                                                                                                                      | mber          |                               | Pool Code    | 41442    | 2              | Pool                                                                                       | Name                      | LUSK;B            | ONE S       | PRING, EA            | ST      |  |
| Property                                                                                                                                                                                                                                                                                                                                                                                                                                                                                                                                                                                                                                                                                    | y Code        |                               | Property Na  | ime      | GRAYI          | LING                                                                                       | 14 FED COM                |                   |             | Well Numbe           | #201H   |  |
| OGRID                                                                                                                                                                                                                                                                                                                                                                                                                                                                                                                                                                                                                                                                                       | No. 330       | 396                           | Operator Na  | ame      | AVANT          | OPE                                                                                        | ERATING, LLC              |                   |             | Ground Leve          |         |  |
| Surface                                                                                                                                                                                                                                                                                                                                                                                                                                                                                                                                                                                                                                                                                     |               | State $\square$ Fee $\square$ | Tribal 🛛 Fe  | deral    |                |                                                                                            | Mineral Owner: ☐ St       | ate $\square$ Fee | ☐ Tribal 🏻  | S Federal            | 3020    |  |
|                                                                                                                                                                                                                                                                                                                                                                                                                                                                                                                                                                                                                                                                                             |               |                               |              |          | Sur            | rface l                                                                                    | Location                  |                   |             |                      |         |  |
| UL                                                                                                                                                                                                                                                                                                                                                                                                                                                                                                                                                                                                                                                                                          | Section       | Township                      | Range        | Lot      | Ft. from N/S   |                                                                                            | Ft. from E/W              | Latitude          |             | Longitude            | County  |  |
| M                                                                                                                                                                                                                                                                                                                                                                                                                                                                                                                                                                                                                                                                                           | 14            | 19 S                          | 32 E         | Lot      | 466' FSL       |                                                                                            | 300' FWL                  | 32.654            | 422°        | -103.744470°         | LEA     |  |
|                                                                                                                                                                                                                                                                                                                                                                                                                                                                                                                                                                                                                                                                                             |               |                               |              |          | Botto          | om Ho                                                                                      | ole Location              |                   |             |                      |         |  |
| UL                                                                                                                                                                                                                                                                                                                                                                                                                                                                                                                                                                                                                                                                                          | Section       | Township                      | Range        | Lot      | Ft. from N/S   |                                                                                            | Ft. from E/W              | Latitude          |             | Longitude            | County  |  |
| D                                                                                                                                                                                                                                                                                                                                                                                                                                                                                                                                                                                                                                                                                           | 11            | 19 S                          | 32 E         |          | 100' FNL       | -                                                                                          | 330' FWL                  | 32.681            | 907°  -     | -103.744464°         | LEA     |  |
|                                                                                                                                                                                                                                                                                                                                                                                                                                                                                                                                                                                                                                                                                             |               |                               |              |          |                |                                                                                            |                           |                   |             |                      |         |  |
| Dedicat                                                                                                                                                                                                                                                                                                                                                                                                                                                                                                                                                                                                                                                                                     | ed Acres      | Infill or Defin               | ning Well    | Defining | Well API       | (                                                                                          | Overlapping Spacing U     | Jnit (Y/N)        | Consolid    | ation Code           |         |  |
| 128                                                                                                                                                                                                                                                                                                                                                                                                                                                                                                                                                                                                                                                                                         | 0.00          | Infi                          | 1            |          |                |                                                                                            | N                         |                   |             |                      |         |  |
| Order N                                                                                                                                                                                                                                                                                                                                                                                                                                                                                                                                                                                                                                                                                     | Numbers.      | R-23615                       |              |          |                |                                                                                            | Well setbacks are une     | der Commo         | n Ownersh   | nip: □Yes 🏿 No       |         |  |
|                                                                                                                                                                                                                                                                                                                                                                                                                                                                                                                                                                                                                                                                                             |               |                               |              |          | Kick           | Off P                                                                                      | Point (KOP)               |                   |             |                      |         |  |
| UL                                                                                                                                                                                                                                                                                                                                                                                                                                                                                                                                                                                                                                                                                          | Section       | Township                      | Range        | Lot      | Ft. from N/S   |                                                                                            | Ft. from E/W              | Latitude          | T           | Longitude            | County  |  |
| M                                                                                                                                                                                                                                                                                                                                                                                                                                                                                                                                                                                                                                                                                           | 14            | 19 S                          | 32 E         |          | 466' FSL       |                                                                                            | 300' FWL                  | 32.654            | 422°        | -103.744470°         | LEA     |  |
|                                                                                                                                                                                                                                                                                                                                                                                                                                                                                                                                                                                                                                                                                             | 1             |                               |              |          |                |                                                                                            | Point (FTP)               |                   |             |                      |         |  |
| UL                                                                                                                                                                                                                                                                                                                                                                                                                                                                                                                                                                                                                                                                                          | Section       | Township                      | Range        | Lot      | Ft. from N/S   |                                                                                            | Ft. from E/W              | Latitude          |             | Longitude            | County  |  |
| М                                                                                                                                                                                                                                                                                                                                                                                                                                                                                                                                                                                                                                                                                           | 14            | 19 S                          | 32 E         |          | 100' FSL       | _                                                                                          | 330' FWL                  | 32.653            | 415°        | -103.744369°         | LEA     |  |
|                                                                                                                                                                                                                                                                                                                                                                                                                                                                                                                                                                                                                                                                                             | 1             |                               |              | 1        | Last           | Take l                                                                                     | Fake Point (LTP)          |                   |             |                      |         |  |
| UL                                                                                                                                                                                                                                                                                                                                                                                                                                                                                                                                                                                                                                                                                          | Section       | Township                      | Range        | Lot      | Ft. from N/S   |                                                                                            | Ft. from E/W              | Latitude          |             | Longitude            | County  |  |
| D                                                                                                                                                                                                                                                                                                                                                                                                                                                                                                                                                                                                                                                                                           | 11            | 19 S                          | 32 E         |          | 100' FNL       | _                                                                                          | 330' FWL                  | 32.681            | 907°  -     | -103.744464°         | LEA     |  |
|                                                                                                                                                                                                                                                                                                                                                                                                                                                                                                                                                                                                                                                                                             | 1             |                               | I            | 1        | I              |                                                                                            |                           |                   |             |                      |         |  |
| Unitized                                                                                                                                                                                                                                                                                                                                                                                                                                                                                                                                                                                                                                                                                    | d Area or Ar  | ea of Uniform I               | nterest      | Spacing  | Unit Type 🛭 Ho | rizonta                                                                                    | al □ Vertical             | Grou              | nd Floor El | levation:<br>3620'   |         |  |
| OPERATOR CERTIFICATIONS  I hereby certify that the information contained herein is true and complete to the best of my knowledge and belief, and, if the well is a vertical or directional well, that this organization either owns a working interest or unleased mineral interest in the land including the proposed bottom hole location or has a right to drill this well at this location pursuant to a contract with an owner of a working interest or unleased mineral interest, or to a voluntary pooling agreement or a compulsory pooling order heretofore entered by the division.  If this well is a horizontal well, I further certify that this organization has received the |               |                               |              |          | I he<br>sur    | JRVEYOR CERTIFI<br>eereby certify that the well<br>rveys made by me or under<br>my belief. | location shown            |                   |             |                      |         |  |
| consent of at least one lessee or owner of a working interest or unleased mineral interest in each tract (in the target pool of formation) in which any part of the well's completed interval will be located or obtained a compulsory pooling order from the division.  12/11/2024                                                                                                                                                                                                                                                                                                                                                                                                         |               |                               |              |          | /              | ME                                                                                         |                           |                   | A POFESSIO  | ONAL SURVETOR        |         |  |
| Signature Date                                                                                                                                                                                                                                                                                                                                                                                                                                                                                                                                                                                                                                                                              |               |                               |              |          |                | Sig                                                                                        | gnature and Seal of Profe | essional Surve    | yor         |                      |         |  |
| Meghan Twele                                                                                                                                                                                                                                                                                                                                                                                                                                                                                                                                                                                                                                                                                |               |                               |              |          | 23             | 3203                                                                                       | OCTOBE                    | R 07, 20          | 24          |                      |         |  |
| Printed Name                                                                                                                                                                                                                                                                                                                                                                                                                                                                                                                                                                                                                                                                                |               |                               |              |          |                | Cer                                                                                        | ertificate Number         | Date of Sur       | vey         |                      |         |  |
|                                                                                                                                                                                                                                                                                                                                                                                                                                                                                                                                                                                                                                                                                             | mt            | wele@out                      | look.com     | L        |                | _                                                                                          |                           |                   |             |                      |         |  |
| Email Address                                                                                                                                                                                                                                                                                                                                                                                                                                                                                                                                                                                                                                                                               |               |                               |              |          |                | _                                                                                          |                           |                   |             |                      |         |  |

WELL NAME: GRAYLING 14 FED COM #201H ELEVATION: 3620'

| NAD 83 (SHL/KOP) 466' FSL & 300' FWL |
|--------------------------------------|
| LATITUDE = 32.654422°                |
| LONGITUDE = -103.744470°             |
| NAD 27 (SHL/KOP)                     |
| LATITUDE = 32.654301°                |
| LONGITUDE = -103.743970°             |
| STATE PLANE NAD 83 (N.M. EAST)       |
| N: 602312.14' E: 722571.10'          |
| STATE PLANE NAD 27 (N.M. EAST)       |
| N. 602240 21! E. 691201 56!          |

| NAD 83 (FTP/PPP#1) 100' FSL & 330' FWL |
|----------------------------------------|
| LATITUDE = 32.653415°                  |
| LONGITUDE = -103.744369°               |
| NAD 27 (FTP/PPP#1)                     |
| LATITUDE = 32.653294°                  |
| LONGITUDE = -103.743869°               |
| STATE PLANE NAD 83 (N.M. EAST)         |
| N: 601946.03' E: 722604.12'            |
| STATE PLANE NAD 27 (N.M. EAST)         |
| N: 601883.11' E: 681424.57'            |

| APPROXIMATE WELL BORE    |           |  |  |  |  |  |  |  |  |
|--------------------------|-----------|--|--|--|--|--|--|--|--|
| DISTANCE FROM FTP TO LTP |           |  |  |  |  |  |  |  |  |
| NM0025497                | 5180.18'  |  |  |  |  |  |  |  |  |
| NM092771                 | 3963.06'  |  |  |  |  |  |  |  |  |
| NM138871                 | 1222.94'  |  |  |  |  |  |  |  |  |
| TOTAL                    | 10366.18' |  |  |  |  |  |  |  |  |
|                          |           |  |  |  |  |  |  |  |  |

| NAD  | 83 (PPP#   | 2) 330' F       | WL          |     |
|------|------------|-----------------|-------------|-----|
| LAT  | TTUDE =    | 32.66765        | 3°          |     |
| LON  | IGITUDE    | = -103.74       | 4415°       |     |
| NA   | ) 27 (PPP: | <del>¥</del> 2) |             |     |
| LAT  | TTUDE =    | 32.66753        | 2°          |     |
| LON  | IGITUDE    | = -103.74       | 3915°       |     |
| STA  | TE PLAN    | E NAD 8         | 3 (N.M. EAS | ST) |
| N: 6 | 07126.03'  | E: 722561       | .39'        |     |
| STA  | TE PLAN    | E NAD 2         | 7 (N.M. EAS | ST) |
| N: 6 | 07062.98'  | E: 681381       | .98'        |     |

| NAD 83 (LTP/BHL) 100' FNL & 330' FWL |
|--------------------------------------|
| LATITUDE = 32.681907°                |
| LONGITUDE = -103.744464°             |
| NAD 27 (LTP/BHL)                     |
| LATITUDE = 32.681786°                |
| LONGITUDE = -103.743963°             |
| STATE PLANE NAD 83 (N.M. EAST)       |
| N: 612311.84' E: 722517.30'          |
| STATE PLANE NAD 27 (N.M. EAST)       |
| N: 612248.66' E: 681338.04'          |

| FOUND MONUMENT                   |
|----------------------------------|
| CALC. CORNER                     |
| O SHL/ KOP/ FTP / PPP/ LTP / BHL |
| HORIZONTAL SPACING UNIT          |
| STATE OIL & GAS LEASE            |
| BLM OIL & GAS LEASE              |
|                                  |