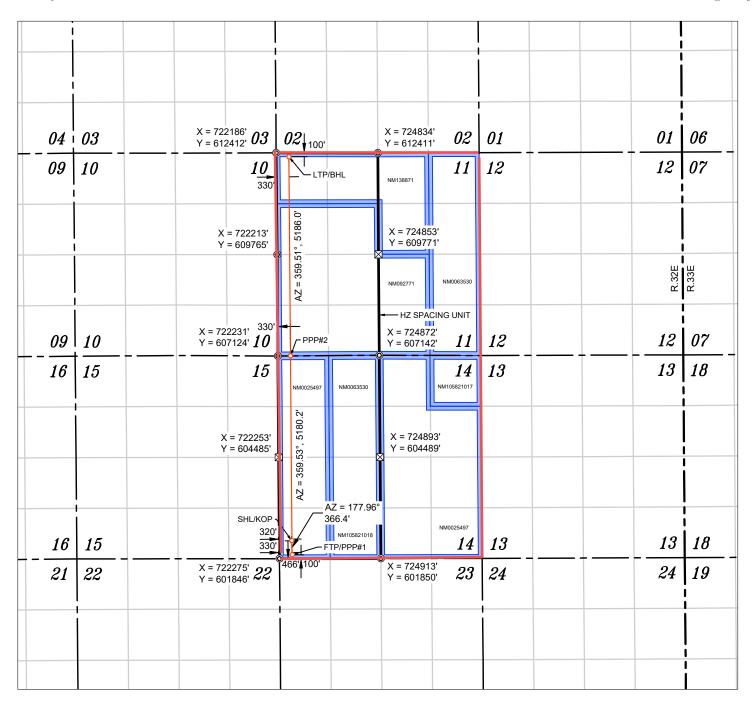

| <u>C-102</u>                                                                                                                                                                                                                                                                                                                                                                                                                                                                                                                                                                                                                                                                                |               |                               |              |          | tural 1        | Mexico<br>Resources Depar                                                                  | tment                     |                   | ]           | Revised July 9, 2024 |         |  |
|---------------------------------------------------------------------------------------------------------------------------------------------------------------------------------------------------------------------------------------------------------------------------------------------------------------------------------------------------------------------------------------------------------------------------------------------------------------------------------------------------------------------------------------------------------------------------------------------------------------------------------------------------------------------------------------------|---------------|-------------------------------|--------------|----------|----------------|--------------------------------------------------------------------------------------------|---------------------------|-------------------|-------------|----------------------|---------|--|
|                                                                                                                                                                                                                                                                                                                                                                                                                                                                                                                                                                                                                                                                                             | Electronicall |                               | OIL CONSERVA |          |                |                                                                                            | TION DIVISION             |                   |             | X Initial Su         | hmittal |  |
| Via OCD Permitting                                                                                                                                                                                                                                                                                                                                                                                                                                                                                                                                                                                                                                                                          |               |                               |              |          |                |                                                                                            |                           |                   | Submitta    | 1                    |         |  |
|                                                                                                                                                                                                                                                                                                                                                                                                                                                                                                                                                                                                                                                                                             |               |                               |              |          |                |                                                                                            | Type: ☐ Amended Repor     |                   |             |                      |         |  |
|                                                                                                                                                                                                                                                                                                                                                                                                                                                                                                                                                                                                                                                                                             |               |                               |              |          | WELL LOC       | ATIO                                                                                       | ATION INFORMATION         |                   |             |                      |         |  |
| API Nu                                                                                                                                                                                                                                                                                                                                                                                                                                                                                                                                                                                                                                                                                      | mber          |                               | Pool Code    | 41442    | 2              | Pool                                                                                       | Name                      | LUSK;B            | ONE S       | PRING, EA            | ST      |  |
| Property                                                                                                                                                                                                                                                                                                                                                                                                                                                                                                                                                                                                                                                                                    | y Code        |                               | Property Na  | ime      | GRAYI          | LING                                                                                       | 14 FED COM                |                   |             | Well Numbe           | #201H   |  |
| OGRID                                                                                                                                                                                                                                                                                                                                                                                                                                                                                                                                                                                                                                                                                       | No. 330       | 396                           | Operator Na  | ame      | AVANT          | OPE                                                                                        | ERATING, LLC              |                   |             | Ground Leve          |         |  |
| Surface                                                                                                                                                                                                                                                                                                                                                                                                                                                                                                                                                                                                                                                                                     |               | State $\square$ Fee $\square$ | Tribal 🛛 Fe  | deral    |                |                                                                                            | Mineral Owner: ☐ St       | ate $\square$ Fee | ☐ Tribal 🏻  | S Federal            | 3020    |  |
|                                                                                                                                                                                                                                                                                                                                                                                                                                                                                                                                                                                                                                                                                             |               |                               |              |          | Sur            | rface l                                                                                    | Location                  |                   |             |                      |         |  |
| UL                                                                                                                                                                                                                                                                                                                                                                                                                                                                                                                                                                                                                                                                                          | Section       | Township                      | Range        | Lot      | Ft. from N/S   |                                                                                            | Ft. from E/W              | Latitude          |             | Longitude            | County  |  |
| M                                                                                                                                                                                                                                                                                                                                                                                                                                                                                                                                                                                                                                                                                           | 14            | 19 S                          | 32 E         | Lot      | 466' FSL       |                                                                                            | 300' FWL                  | 32.654            | 422°        | -103.744470°         | LEA     |  |
|                                                                                                                                                                                                                                                                                                                                                                                                                                                                                                                                                                                                                                                                                             |               |                               |              |          | Botto          | om Ho                                                                                      | ole Location              |                   |             |                      |         |  |
| UL                                                                                                                                                                                                                                                                                                                                                                                                                                                                                                                                                                                                                                                                                          | Section       | Township                      | Range        | Lot      | Ft. from N/S   |                                                                                            | Ft. from E/W              | Latitude          |             | Longitude            | County  |  |
| D                                                                                                                                                                                                                                                                                                                                                                                                                                                                                                                                                                                                                                                                                           | 11            | 19 S                          | 32 E         |          | 100' FNL       | -                                                                                          | 330' FWL                  | 32.681            | 907°  -     | -103.744464°         | LEA     |  |
|                                                                                                                                                                                                                                                                                                                                                                                                                                                                                                                                                                                                                                                                                             |               |                               |              |          |                |                                                                                            |                           |                   |             |                      |         |  |
| Dedicat                                                                                                                                                                                                                                                                                                                                                                                                                                                                                                                                                                                                                                                                                     | ed Acres      | Infill or Defin               | ning Well    | Defining | Well API       | (                                                                                          | Overlapping Spacing U     | Jnit (Y/N)        | Consolid    | ation Code           |         |  |
| 128                                                                                                                                                                                                                                                                                                                                                                                                                                                                                                                                                                                                                                                                                         | 0.00          | Infi                          | 1            |          |                |                                                                                            | N                         |                   |             |                      |         |  |
| Order N                                                                                                                                                                                                                                                                                                                                                                                                                                                                                                                                                                                                                                                                                     | Numbers.      | R-23615                       |              |          |                |                                                                                            | Well setbacks are une     | der Commo         | n Ownersh   | nip: □Yes 🏿 No       |         |  |
|                                                                                                                                                                                                                                                                                                                                                                                                                                                                                                                                                                                                                                                                                             |               |                               |              |          | Kick           | Off P                                                                                      | Point (KOP)               |                   |             |                      |         |  |
| UL                                                                                                                                                                                                                                                                                                                                                                                                                                                                                                                                                                                                                                                                                          | Section       | Township                      | Range        | Lot      | Ft. from N/S   |                                                                                            | Ft. from E/W              | Latitude          | T           | Longitude            | County  |  |
| M                                                                                                                                                                                                                                                                                                                                                                                                                                                                                                                                                                                                                                                                                           | 14            | 19 S                          | 32 E         |          | 466' FSL       |                                                                                            | 300' FWL                  | 32.654            | 422°        | -103.744470°         | LEA     |  |
|                                                                                                                                                                                                                                                                                                                                                                                                                                                                                                                                                                                                                                                                                             | 1             |                               |              |          |                |                                                                                            | Point (FTP)               |                   |             |                      |         |  |
| UL                                                                                                                                                                                                                                                                                                                                                                                                                                                                                                                                                                                                                                                                                          | Section       | Township                      | Range        | Lot      | Ft. from N/S   |                                                                                            | Ft. from E/W              | Latitude          |             | Longitude            | County  |  |
| М                                                                                                                                                                                                                                                                                                                                                                                                                                                                                                                                                                                                                                                                                           | 14            | 19 S                          | 32 E         |          | 100' FSL       | _                                                                                          | 330' FWL                  | 32.653            | 415°        | -103.744369°         | LEA     |  |
|                                                                                                                                                                                                                                                                                                                                                                                                                                                                                                                                                                                                                                                                                             | 1             |                               |              | 1        | Last           | Take l                                                                                     | Fake Point (LTP)          |                   |             |                      |         |  |
| UL                                                                                                                                                                                                                                                                                                                                                                                                                                                                                                                                                                                                                                                                                          | Section       | Township                      | Range        | Lot      | Ft. from N/S   |                                                                                            | Ft. from E/W              | Latitude          |             | Longitude            | County  |  |
| D                                                                                                                                                                                                                                                                                                                                                                                                                                                                                                                                                                                                                                                                                           | 11            | 19 S                          | 32 E         |          | 100' FNL       | _                                                                                          | 330' FWL                  | 32.681            | 907°  -     | -103.744464°         | LEA     |  |
|                                                                                                                                                                                                                                                                                                                                                                                                                                                                                                                                                                                                                                                                                             | 1             |                               | I            | 1        | I              |                                                                                            |                           |                   |             |                      |         |  |
| Unitized                                                                                                                                                                                                                                                                                                                                                                                                                                                                                                                                                                                                                                                                                    | d Area or Ar  | ea of Uniform I               | nterest      | Spacing  | Unit Type 🛭 Ho | rizonta                                                                                    | al □ Vertical             | Grou              | nd Floor El | levation:<br>3620'   |         |  |
| OPERATOR CERTIFICATIONS  I hereby certify that the information contained herein is true and complete to the best of my knowledge and belief, and, if the well is a vertical or directional well, that this organization either owns a working interest or unleased mineral interest in the land including the proposed bottom hole location or has a right to drill this well at this location pursuant to a contract with an owner of a working interest or unleased mineral interest, or to a voluntary pooling agreement or a compulsory pooling order heretofore entered by the division.  If this well is a horizontal well, I further certify that this organization has received the |               |                               |              |          | I he<br>sur    | JRVEYOR CERTIFI<br>eereby certify that the well<br>rveys made by me or under<br>my belief. | location shown            |                   |             |                      |         |  |
| consent of at least one lessee or owner of a working interest or unleased mineral interest in each tract (in the target pool of formation) in which any part of the well's completed interval will be located or obtained a compulsory pooling order from the division.  12/11/2024                                                                                                                                                                                                                                                                                                                                                                                                         |               |                               |              |          | /              | ME                                                                                         |                           |                   | A POFESSIO  | ONAL SURVETOR        |         |  |
| Signature Date                                                                                                                                                                                                                                                                                                                                                                                                                                                                                                                                                                                                                                                                              |               |                               |              |          |                | Sig                                                                                        | gnature and Seal of Profe | essional Surve    | yor         |                      |         |  |
| Meghan Twele                                                                                                                                                                                                                                                                                                                                                                                                                                                                                                                                                                                                                                                                                |               |                               |              |          | 23             | 3203                                                                                       | OCTOBE                    | R 07, 20          | 24          |                      |         |  |
| Printed Name                                                                                                                                                                                                                                                                                                                                                                                                                                                                                                                                                                                                                                                                                |               |                               |              |          |                | Cer                                                                                        | ertificate Number         | Date of Sur       | vey         |                      |         |  |
|                                                                                                                                                                                                                                                                                                                                                                                                                                                                                                                                                                                                                                                                                             | mt            | wele@out                      | look.com     | L        |                | _                                                                                          |                           |                   |             |                      |         |  |
| Email Address                                                                                                                                                                                                                                                                                                                                                                                                                                                                                                                                                                                                                                                                               |               |                               |              |          |                | _                                                                                          |                           |                   |             |                      |         |  |

WELL NAME: GRAYLING 14 FED COM #201H ELEVATION: 3620'

| NAD 83 (SHL/KOP) 466' FSL & 300' FWL |
|--------------------------------------|
| LATITUDE = 32.654422°                |
| LONGITUDE = -103.744470°             |
| NAD 27 (SHL/KOP)                     |
| LATITUDE = 32.654301°                |
| LONGITUDE = -103.743970°             |
| STATE PLANE NAD 83 (N.M. EAST)       |
| N: 602312.14' E: 722571.10'          |
| STATE PLANE NAD 27 (N.M. EAST)       |
| N. 602240 21! E. 691201 56!          |

| NAD 83 (FTP/PPP#1) 100' FSL & 330' FWL |
|----------------------------------------|
| LATITUDE = 32.653415°                  |
| LONGITUDE = -103.744369°               |
| NAD 27 (FTP/PPP#1)                     |
| LATITUDE = 32.653294°                  |
| LONGITUDE = -103.743869°               |
| STATE PLANE NAD 83 (N.M. EAST)         |
| N: 601946.03' E: 722604.12'            |
| STATE PLANE NAD 27 (N.M. EAST)         |
| N: 601883.11' E: 681424.57'            |

| APPROXIMATE WELL BORE    |           |  |  |  |  |  |  |  |  |
|--------------------------|-----------|--|--|--|--|--|--|--|--|
| DISTANCE FROM FTP TO LTP |           |  |  |  |  |  |  |  |  |
| NM0025497                | 5180.18'  |  |  |  |  |  |  |  |  |
| NM092771                 | 3963.06'  |  |  |  |  |  |  |  |  |
| NM138871                 | 1222.94'  |  |  |  |  |  |  |  |  |
| TOTAL                    | 10366.18' |  |  |  |  |  |  |  |  |
|                          |           |  |  |  |  |  |  |  |  |

| NAD  | 83 (PPP#   | 2) 330' F       | WL          |     |
|------|------------|-----------------|-------------|-----|
| LAT  | TTUDE =    | 32.66765        | 3°          |     |
| LON  | IGITUDE    | = -103.74       | 4415°       |     |
| NA   | ) 27 (PPP: | <del>¥</del> 2) |             |     |
| LAT  | TTUDE =    | 32.66753        | 2°          |     |
| LON  | IGITUDE    | = -103.74       | 3915°       |     |
| STA  | TE PLAN    | E NAD 8         | 3 (N.M. EAS | ST) |
| N: 6 | 07126.03'  | E: 722561       | .39'        |     |
| STA  | TE PLAN    | E NAD 2         | 7 (N.M. EAS | ST) |
| N: 6 | 07062.98'  | E: 681381       | .98'        |     |

| NAD 83 (LTP/BHL) 100' FNL & 330' FWL |
|--------------------------------------|
| LATITUDE = 32.681907°                |
| LONGITUDE = -103.744464°             |
| NAD 27 (LTP/BHL)                     |
| LATITUDE = 32.681786°                |
| LONGITUDE = -103.743963°             |
| STATE PLANE NAD 83 (N.M. EAST)       |
| N: 612311.84' E: 722517.30'          |
| STATE PLANE NAD 27 (N.M. EAST)       |
| N: 612248.66' E: 681338.04'          |

| FOUND MONUMENT                   |
|----------------------------------|
| CALC. CORNER                     |
| O SHL/ KOP/ FTP / PPP/ LTP / BHL |
| HORIZONTAL SPACING UNIT          |
| STATE OIL & GAS LEASE            |
| BLM OIL & GAS LEASE              |
|                                  |