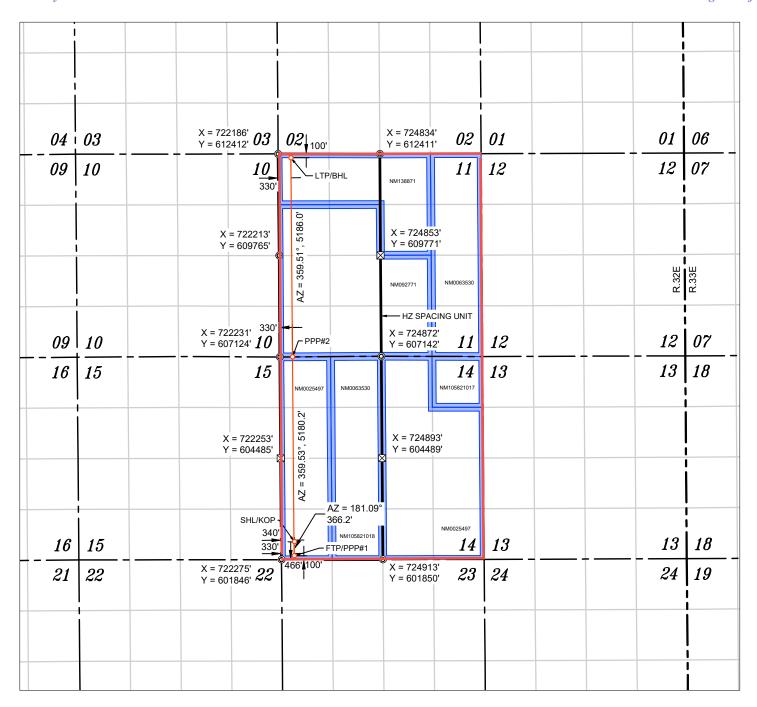

| <u>C-102</u>                                                                                                                                                                                                                                                                                                                                                                                                                                                                                                                                                                                                                                                                                |               |                               |              |          | tural 1        | Mexico<br>Resources Depar                                                                  | tment                     |                   | ]           | Revised July 9, 2024 |         |  |
|---------------------------------------------------------------------------------------------------------------------------------------------------------------------------------------------------------------------------------------------------------------------------------------------------------------------------------------------------------------------------------------------------------------------------------------------------------------------------------------------------------------------------------------------------------------------------------------------------------------------------------------------------------------------------------------------|---------------|-------------------------------|--------------|----------|----------------|--------------------------------------------------------------------------------------------|---------------------------|-------------------|-------------|----------------------|---------|--|
|                                                                                                                                                                                                                                                                                                                                                                                                                                                                                                                                                                                                                                                                                             | Electronicall |                               | OIL CONSERVA |          |                |                                                                                            | TION DIVISION             |                   |             | X Initial Su         | hmittal |  |
| Via OCD Permitting                                                                                                                                                                                                                                                                                                                                                                                                                                                                                                                                                                                                                                                                          |               |                               |              |          |                |                                                                                            |                           |                   | Submitta    | 1                    |         |  |
|                                                                                                                                                                                                                                                                                                                                                                                                                                                                                                                                                                                                                                                                                             |               |                               |              |          |                |                                                                                            | Type: ☐ Amended Repor     |                   |             |                      |         |  |
|                                                                                                                                                                                                                                                                                                                                                                                                                                                                                                                                                                                                                                                                                             |               |                               |              |          | WELL LOC       | ATIO                                                                                       | ATION INFORMATION         |                   |             |                      |         |  |
| API Nu                                                                                                                                                                                                                                                                                                                                                                                                                                                                                                                                                                                                                                                                                      | mber          |                               | Pool Code    | 41442    | 2              | Pool                                                                                       | Name                      | LUSK;B            | ONE S       | PRING, EA            | ST      |  |
| Property                                                                                                                                                                                                                                                                                                                                                                                                                                                                                                                                                                                                                                                                                    | y Code        |                               | Property Na  | ime      | GRAYI          | LING                                                                                       | 14 FED COM                |                   |             | Well Numbe           | #201H   |  |
| OGRID                                                                                                                                                                                                                                                                                                                                                                                                                                                                                                                                                                                                                                                                                       | No. 330       | 396                           | Operator Na  | ame      | AVANT          | OPE                                                                                        | ERATING, LLC              |                   |             | Ground Leve          |         |  |
| Surface                                                                                                                                                                                                                                                                                                                                                                                                                                                                                                                                                                                                                                                                                     |               | State $\square$ Fee $\square$ | Tribal 🛛 Fe  | deral    |                |                                                                                            | Mineral Owner: ☐ St       | ate $\square$ Fee | ☐ Tribal 🏻  | S Federal            | 3020    |  |
|                                                                                                                                                                                                                                                                                                                                                                                                                                                                                                                                                                                                                                                                                             |               |                               |              |          | Sur            | rface l                                                                                    | Location                  |                   |             |                      |         |  |
| UL                                                                                                                                                                                                                                                                                                                                                                                                                                                                                                                                                                                                                                                                                          | Section       | Township                      | Range        | Lot      | Ft. from N/S   |                                                                                            | Ft. from E/W              | Latitude          |             | Longitude            | County  |  |
| M                                                                                                                                                                                                                                                                                                                                                                                                                                                                                                                                                                                                                                                                                           | 14            | 19 S                          | 32 E         | Lot      | 466' FSL       |                                                                                            | 300' FWL                  | 32.654            | 422°        | -103.744470°         | LEA     |  |
|                                                                                                                                                                                                                                                                                                                                                                                                                                                                                                                                                                                                                                                                                             |               |                               |              |          | Botto          | om Ho                                                                                      | ole Location              |                   |             |                      |         |  |
| UL                                                                                                                                                                                                                                                                                                                                                                                                                                                                                                                                                                                                                                                                                          | Section       | Township                      | Range        | Lot      | Ft. from N/S   |                                                                                            | Ft. from E/W              | Latitude          |             | Longitude            | County  |  |
| D                                                                                                                                                                                                                                                                                                                                                                                                                                                                                                                                                                                                                                                                                           | 11            | 19 S                          | 32 E         |          | 100' FNL       | -                                                                                          | 330' FWL                  | 32.681            | 907°  -     | -103.744464°         | LEA     |  |
|                                                                                                                                                                                                                                                                                                                                                                                                                                                                                                                                                                                                                                                                                             |               |                               |              |          |                |                                                                                            |                           |                   |             |                      |         |  |
| Dedicat                                                                                                                                                                                                                                                                                                                                                                                                                                                                                                                                                                                                                                                                                     | ed Acres      | Infill or Defin               | ning Well    | Defining | Well API       | (                                                                                          | Overlapping Spacing U     | Jnit (Y/N)        | Consolid    | ation Code           |         |  |
| 128                                                                                                                                                                                                                                                                                                                                                                                                                                                                                                                                                                                                                                                                                         | 0.00          | Infi                          | 1            |          |                |                                                                                            | N                         |                   |             |                      |         |  |
| Order N                                                                                                                                                                                                                                                                                                                                                                                                                                                                                                                                                                                                                                                                                     | Numbers.      | R-23615                       |              |          |                |                                                                                            | Well setbacks are une     | der Commo         | n Ownersh   | nip: □Yes 🏿 No       |         |  |
|                                                                                                                                                                                                                                                                                                                                                                                                                                                                                                                                                                                                                                                                                             |               |                               |              |          | Kick           | Off P                                                                                      | Point (KOP)               |                   |             |                      |         |  |
| UL                                                                                                                                                                                                                                                                                                                                                                                                                                                                                                                                                                                                                                                                                          | Section       | Township                      | Range        | Lot      | Ft. from N/S   |                                                                                            | Ft. from E/W              | Latitude          | T           | Longitude            | County  |  |
| M                                                                                                                                                                                                                                                                                                                                                                                                                                                                                                                                                                                                                                                                                           | 14            | 19 S                          | 32 E         |          | 466' FSL       |                                                                                            | 300' FWL                  | 32.654            | 422°        | -103.744470°         | LEA     |  |
|                                                                                                                                                                                                                                                                                                                                                                                                                                                                                                                                                                                                                                                                                             | 1             |                               |              |          |                |                                                                                            | Point (FTP)               |                   |             |                      |         |  |
| UL                                                                                                                                                                                                                                                                                                                                                                                                                                                                                                                                                                                                                                                                                          | Section       | Township                      | Range        | Lot      | Ft. from N/S   |                                                                                            | Ft. from E/W              | Latitude          |             | Longitude            | County  |  |
| М                                                                                                                                                                                                                                                                                                                                                                                                                                                                                                                                                                                                                                                                                           | 14            | 19 S                          | 32 E         |          | 100' FSL       | _                                                                                          | 330' FWL                  | 32.653            | 415°        | -103.744369°         | LEA     |  |
|                                                                                                                                                                                                                                                                                                                                                                                                                                                                                                                                                                                                                                                                                             | 1             |                               |              | 1        | Last           | Take l                                                                                     | Fake Point (LTP)          |                   |             |                      |         |  |
| UL                                                                                                                                                                                                                                                                                                                                                                                                                                                                                                                                                                                                                                                                                          | Section       | Township                      | Range        | Lot      | Ft. from N/S   |                                                                                            | Ft. from E/W              | Latitude          |             | Longitude            | County  |  |
| D                                                                                                                                                                                                                                                                                                                                                                                                                                                                                                                                                                                                                                                                                           | 11            | 19 S                          | 32 E         |          | 100' FNL       | _                                                                                          | 330' FWL                  | 32.681            | 907°  -     | -103.744464°         | LEA     |  |
|                                                                                                                                                                                                                                                                                                                                                                                                                                                                                                                                                                                                                                                                                             | 1             |                               | I            | 1        | I              |                                                                                            |                           |                   |             |                      |         |  |
| Unitized                                                                                                                                                                                                                                                                                                                                                                                                                                                                                                                                                                                                                                                                                    | d Area or Ar  | ea of Uniform I               | nterest      | Spacing  | Unit Type 🛭 Ho | rizonta                                                                                    | al □ Vertical             | Grou              | nd Floor El | levation:<br>3620'   |         |  |
| OPERATOR CERTIFICATIONS  I hereby certify that the information contained herein is true and complete to the best of my knowledge and belief, and, if the well is a vertical or directional well, that this organization either owns a working interest or unleased mineral interest in the land including the proposed bottom hole location or has a right to drill this well at this location pursuant to a contract with an owner of a working interest or unleased mineral interest, or to a voluntary pooling agreement or a compulsory pooling order heretofore entered by the division.  If this well is a horizontal well, I further certify that this organization has received the |               |                               |              |          | I he<br>sur    | JRVEYOR CERTIFI<br>eereby certify that the well<br>rveys made by me or under<br>my belief. | location shown            |                   |             |                      |         |  |
| consent of at least one lessee or owner of a working interest or unleased mineral interest in each tract (in the target pool of formation) in which any part of the well's completed interval will be located or obtained a compulsory pooling order from the division.  12/11/2024                                                                                                                                                                                                                                                                                                                                                                                                         |               |                               |              |          | /              | ME                                                                                         |                           |                   | A POFESSIO  | ONAL SURVETOR        |         |  |
| Signature Date                                                                                                                                                                                                                                                                                                                                                                                                                                                                                                                                                                                                                                                                              |               |                               |              |          |                | Sig                                                                                        | gnature and Seal of Profe | essional Surve    | yor         |                      |         |  |
| Meghan Twele                                                                                                                                                                                                                                                                                                                                                                                                                                                                                                                                                                                                                                                                                |               |                               |              |          | 23             | 3203                                                                                       | OCTOBE                    | R 07, 20          | 24          |                      |         |  |
| Printed Name                                                                                                                                                                                                                                                                                                                                                                                                                                                                                                                                                                                                                                                                                |               |                               |              |          |                | Cer                                                                                        | ertificate Number         | Date of Sur       | vey         |                      |         |  |
|                                                                                                                                                                                                                                                                                                                                                                                                                                                                                                                                                                                                                                                                                             | mt            | wele@out                      | look.com     | L        |                | _                                                                                          |                           |                   |             |                      |         |  |
| Email Address                                                                                                                                                                                                                                                                                                                                                                                                                                                                                                                                                                                                                                                                               |               |                               |              |          |                | _                                                                                          |                           |                   |             |                      |         |  |

WELL NAME: GRAYLING 14 FED COM #201H ELEVATION: 3620'

| NAD 83 (SHL/KOP) 466' FSL & 300' FWL |
|--------------------------------------|
| LATITUDE = 32.654422°                |
| LONGITUDE = -103.744470°             |
| NAD 27 (SHL/KOP)                     |
| LATITUDE = 32.654301°                |
| LONGITUDE = -103.743970°             |
| STATE PLANE NAD 83 (N.M. EAST)       |
| N: 602312.14' E: 722571.10'          |
| STATE PLANE NAD 27 (N.M. EAST)       |
| N. 602240 21! E. 691201 56!          |

| NAD 83 (FTP/PPP#1) 100' FSL & 330' FWL |
|----------------------------------------|
| LATITUDE = 32.653415°                  |
| LONGITUDE = -103.744369°               |
| NAD 27 (FTP/PPP#1)                     |
| LATITUDE = 32.653294°                  |
| LONGITUDE = -103.743869°               |
| STATE PLANE NAD 83 (N.M. EAST)         |
| N: 601946.03' E: 722604.12'            |
| STATE PLANE NAD 27 (N.M. EAST)         |
| N: 601883.11' E: 681424.57'            |

| APPROXIMATE WELL BORE    |           |  |  |  |  |  |  |  |  |
|--------------------------|-----------|--|--|--|--|--|--|--|--|
| DISTANCE FROM FTP TO LTP |           |  |  |  |  |  |  |  |  |
| NM0025497                | 5180.18'  |  |  |  |  |  |  |  |  |
| NM092771                 | 3963.06'  |  |  |  |  |  |  |  |  |
| NM138871                 | 1222.94'  |  |  |  |  |  |  |  |  |
| TOTAL                    | 10366.18' |  |  |  |  |  |  |  |  |
|                          |           |  |  |  |  |  |  |  |  |

| NAD  | 83 (PPP#   | 2) 330' F       | WL          |     |
|------|------------|-----------------|-------------|-----|
| LAT  | TTUDE =    | 32.66765        | 3°          |     |
| LON  | IGITUDE    | = -103.74       | 4415°       |     |
| NA   | ) 27 (PPP: | <del>¥</del> 2) |             |     |
| LAT  | TTUDE =    | 32.66753        | 2°          |     |
| LON  | IGITUDE    | = -103.74       | 3915°       |     |
| STA  | TE PLAN    | E NAD 8         | 3 (N.M. EAS | ST) |
| N: 6 | 07126.03'  | E: 722561       | .39'        |     |
| STA  | TE PLAN    | E NAD 2         | 7 (N.M. EAS | ST) |
| N: 6 | 07062.98'  | E: 681381       | .98'        |     |

| NAD 83 (LTP/BHL) 100' FNL & 330' FWL |
|--------------------------------------|
| LATITUDE = 32.681907°                |
| LONGITUDE = -103.744464°             |
| NAD 27 (LTP/BHL)                     |
| LATITUDE = 32.681786°                |
| LONGITUDE = -103.743963°             |
| STATE PLANE NAD 83 (N.M. EAST)       |
| N: 612311.84' E: 722517.30'          |
| STATE PLANE NAD 27 (N.M. EAST)       |
| N: 612248.66' E: 681338.04'          |

| FOUND MONUMENT                   |
|----------------------------------|
| CALC. CORNER                     |
| O SHL/ KOP/ FTP / PPP/ LTP / BHL |
| HORIZONTAL SPACING UNIT          |
| STATE OIL & GAS LEASE            |
| BLM OIL & GAS LEASE              |
|                                  |