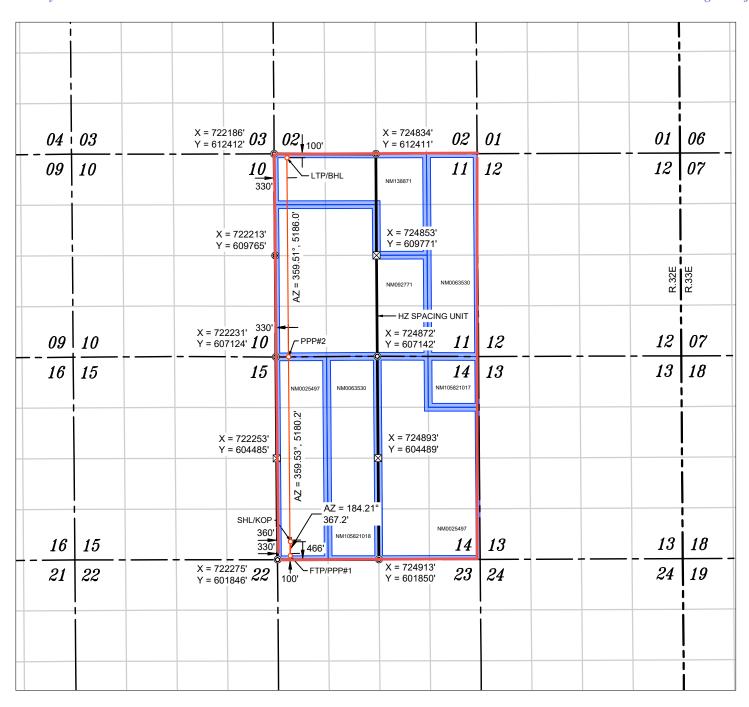

| <u>C-102</u>                                                                                                                                                                                                                                                                                                                                                                                                                                                                                                                                                                                                                                                                                |               |                               |              |          | tural 1        | Mexico<br>Resources Depar                                                                  | tment                     |                   | ]           | Revised July 9, 2024 |         |  |
|---------------------------------------------------------------------------------------------------------------------------------------------------------------------------------------------------------------------------------------------------------------------------------------------------------------------------------------------------------------------------------------------------------------------------------------------------------------------------------------------------------------------------------------------------------------------------------------------------------------------------------------------------------------------------------------------|---------------|-------------------------------|--------------|----------|----------------|--------------------------------------------------------------------------------------------|---------------------------|-------------------|-------------|----------------------|---------|--|
|                                                                                                                                                                                                                                                                                                                                                                                                                                                                                                                                                                                                                                                                                             | Electronicall |                               | OIL CONSERVA |          |                |                                                                                            | TION DIVISION             |                   |             | X Initial Su         | hmittal |  |
| Via OCD Permitting                                                                                                                                                                                                                                                                                                                                                                                                                                                                                                                                                                                                                                                                          |               |                               |              |          |                |                                                                                            |                           |                   | Submitta    | 1                    |         |  |
|                                                                                                                                                                                                                                                                                                                                                                                                                                                                                                                                                                                                                                                                                             |               |                               |              |          |                |                                                                                            | Type: ☐ Amended Repor     |                   |             |                      |         |  |
|                                                                                                                                                                                                                                                                                                                                                                                                                                                                                                                                                                                                                                                                                             |               |                               |              |          | WELL LOC       | ATIO                                                                                       | ATION INFORMATION         |                   |             |                      |         |  |
| API Nu                                                                                                                                                                                                                                                                                                                                                                                                                                                                                                                                                                                                                                                                                      | mber          |                               | Pool Code    | 41442    | 2              | Pool                                                                                       | Name                      | LUSK;B            | ONE S       | PRING, EA            | ST      |  |
| Property                                                                                                                                                                                                                                                                                                                                                                                                                                                                                                                                                                                                                                                                                    | y Code        |                               | Property Na  | ime      | GRAYI          | LING                                                                                       | 14 FED COM                |                   |             | Well Numbe           | #201H   |  |
| OGRID                                                                                                                                                                                                                                                                                                                                                                                                                                                                                                                                                                                                                                                                                       | No. 330       | 396                           | Operator Na  | ame      | AVANT          | OPE                                                                                        | ERATING, LLC              |                   |             | Ground Leve          |         |  |
| Surface                                                                                                                                                                                                                                                                                                                                                                                                                                                                                                                                                                                                                                                                                     |               | State $\square$ Fee $\square$ | Tribal 🛛 Fe  | deral    |                |                                                                                            | Mineral Owner: ☐ St       | ate $\square$ Fee | ☐ Tribal 🏻  | S Federal            | 3020    |  |
|                                                                                                                                                                                                                                                                                                                                                                                                                                                                                                                                                                                                                                                                                             |               |                               |              |          | Sur            | rface l                                                                                    | Location                  |                   |             |                      |         |  |
| UL                                                                                                                                                                                                                                                                                                                                                                                                                                                                                                                                                                                                                                                                                          | Section       | Township                      | Range        | Lot      | Ft. from N/S   |                                                                                            | Ft. from E/W              | Latitude          |             | Longitude            | County  |  |
| M                                                                                                                                                                                                                                                                                                                                                                                                                                                                                                                                                                                                                                                                                           | 14            | 19 S                          | 32 E         | Lot      | 466' FSL       |                                                                                            | 300' FWL                  | 32.654            | 422°        | -103.744470°         | LEA     |  |
|                                                                                                                                                                                                                                                                                                                                                                                                                                                                                                                                                                                                                                                                                             |               |                               |              |          | Botto          | om Ho                                                                                      | ole Location              |                   |             |                      |         |  |
| UL                                                                                                                                                                                                                                                                                                                                                                                                                                                                                                                                                                                                                                                                                          | Section       | Township                      | Range        | Lot      | Ft. from N/S   |                                                                                            | Ft. from E/W              | Latitude          |             | Longitude            | County  |  |
| D                                                                                                                                                                                                                                                                                                                                                                                                                                                                                                                                                                                                                                                                                           | 11            | 19 S                          | 32 E         |          | 100' FNL       | -                                                                                          | 330' FWL                  | 32.681            | 907°  -     | -103.744464°         | LEA     |  |
|                                                                                                                                                                                                                                                                                                                                                                                                                                                                                                                                                                                                                                                                                             |               |                               |              |          |                |                                                                                            |                           |                   |             |                      |         |  |
| Dedicat                                                                                                                                                                                                                                                                                                                                                                                                                                                                                                                                                                                                                                                                                     | ed Acres      | Infill or Defin               | ning Well    | Defining | Well API       | (                                                                                          | Overlapping Spacing U     | Jnit (Y/N)        | Consolid    | ation Code           |         |  |
| 128                                                                                                                                                                                                                                                                                                                                                                                                                                                                                                                                                                                                                                                                                         | 0.00          | Infi                          | 1            |          |                |                                                                                            | N                         |                   |             |                      |         |  |
| Order N                                                                                                                                                                                                                                                                                                                                                                                                                                                                                                                                                                                                                                                                                     | Numbers.      | R-23615                       |              |          |                |                                                                                            | Well setbacks are une     | der Commo         | n Ownersh   | nip: □Yes 🏿 No       |         |  |
|                                                                                                                                                                                                                                                                                                                                                                                                                                                                                                                                                                                                                                                                                             |               |                               |              |          | Kick           | Off P                                                                                      | Point (KOP)               |                   |             |                      |         |  |
| UL                                                                                                                                                                                                                                                                                                                                                                                                                                                                                                                                                                                                                                                                                          | Section       | Township                      | Range        | Lot      | Ft. from N/S   |                                                                                            | Ft. from E/W              | Latitude          | T           | Longitude            | County  |  |
| M                                                                                                                                                                                                                                                                                                                                                                                                                                                                                                                                                                                                                                                                                           | 14            | 19 S                          | 32 E         |          | 466' FSL       |                                                                                            | 300' FWL                  | 32.654            | 422°        | -103.744470°         | LEA     |  |
|                                                                                                                                                                                                                                                                                                                                                                                                                                                                                                                                                                                                                                                                                             | 1             |                               |              |          |                |                                                                                            | Point (FTP)               |                   |             |                      |         |  |
| UL                                                                                                                                                                                                                                                                                                                                                                                                                                                                                                                                                                                                                                                                                          | Section       | Township                      | Range        | Lot      | Ft. from N/S   |                                                                                            | Ft. from E/W              | Latitude          |             | Longitude            | County  |  |
| М                                                                                                                                                                                                                                                                                                                                                                                                                                                                                                                                                                                                                                                                                           | 14            | 19 S                          | 32 E         |          | 100' FSL       | _                                                                                          | 330' FWL                  | 32.653            | 415°        | -103.744369°         | LEA     |  |
|                                                                                                                                                                                                                                                                                                                                                                                                                                                                                                                                                                                                                                                                                             | 1             |                               |              | 1        | Last           | Take l                                                                                     | Fake Point (LTP)          |                   |             |                      |         |  |
| UL                                                                                                                                                                                                                                                                                                                                                                                                                                                                                                                                                                                                                                                                                          | Section       | Township                      | Range        | Lot      | Ft. from N/S   |                                                                                            | Ft. from E/W              | Latitude          |             | Longitude            | County  |  |
| D                                                                                                                                                                                                                                                                                                                                                                                                                                                                                                                                                                                                                                                                                           | 11            | 19 S                          | 32 E         |          | 100' FNL       | _                                                                                          | 330' FWL                  | 32.681            | 907°  -     | -103.744464°         | LEA     |  |
|                                                                                                                                                                                                                                                                                                                                                                                                                                                                                                                                                                                                                                                                                             | 1             |                               | I            | 1        | I              |                                                                                            |                           |                   |             |                      |         |  |
| Unitized                                                                                                                                                                                                                                                                                                                                                                                                                                                                                                                                                                                                                                                                                    | d Area or Ar  | ea of Uniform I               | nterest      | Spacing  | Unit Type 🛭 Ho | rizonta                                                                                    | al □ Vertical             | Grou              | nd Floor El | levation:<br>3620'   |         |  |
| OPERATOR CERTIFICATIONS  I hereby certify that the information contained herein is true and complete to the best of my knowledge and belief, and, if the well is a vertical or directional well, that this organization either owns a working interest or unleased mineral interest in the land including the proposed bottom hole location or has a right to drill this well at this location pursuant to a contract with an owner of a working interest or unleased mineral interest, or to a voluntary pooling agreement or a compulsory pooling order heretofore entered by the division.  If this well is a horizontal well, I further certify that this organization has received the |               |                               |              |          | I he<br>sur    | JRVEYOR CERTIFI<br>eereby certify that the well<br>rveys made by me or under<br>my belief. | location shown            |                   |             |                      |         |  |
| consent of at least one lessee or owner of a working interest or unleased mineral interest in each tract (in the target pool of formation) in which any part of the well's completed interval will be located or obtained a compulsory pooling order from the division.  12/11/2024                                                                                                                                                                                                                                                                                                                                                                                                         |               |                               |              |          | /              | ME                                                                                         |                           |                   | A POFESSIO  | ONAL SURVETOR        |         |  |
| Signature Date                                                                                                                                                                                                                                                                                                                                                                                                                                                                                                                                                                                                                                                                              |               |                               |              |          |                | Sig                                                                                        | gnature and Seal of Profe | essional Surve    | yor         |                      |         |  |
| Meghan Twele                                                                                                                                                                                                                                                                                                                                                                                                                                                                                                                                                                                                                                                                                |               |                               |              |          | 23             | 3203                                                                                       | OCTOBE                    | R 07, 20          | 24          |                      |         |  |
| Printed Name                                                                                                                                                                                                                                                                                                                                                                                                                                                                                                                                                                                                                                                                                |               |                               |              |          |                | Cer                                                                                        | ertificate Number         | Date of Sur       | vey         |                      |         |  |
|                                                                                                                                                                                                                                                                                                                                                                                                                                                                                                                                                                                                                                                                                             | mt            | wele@out                      | look.com     | L        |                | _                                                                                          |                           |                   |             |                      |         |  |
| Email Address                                                                                                                                                                                                                                                                                                                                                                                                                                                                                                                                                                                                                                                                               |               |                               |              |          |                | _                                                                                          |                           |                   |             |                      |         |  |

WELL NAME: GRAYLING 14 FED COM #201H ELEVATION: 3620'

| NAD 83 (SHL/KOP) 466' FSL & 300' FWL |
|--------------------------------------|
| LATITUDE = 32.654422°                |
| LONGITUDE = -103.744470°             |
| NAD 27 (SHL/KOP)                     |
| LATITUDE = 32.654301°                |
| LONGITUDE = -103.743970°             |
| STATE PLANE NAD 83 (N.M. EAST)       |
| N: 602312.14' E: 722571.10'          |
| STATE PLANE NAD 27 (N.M. EAST)       |
| N. 602240 21! E. 691201 56!          |

| NAD 83 (FTP/PPP#1) 100' FSL & 330' FWL |
|----------------------------------------|
| LATITUDE = 32.653415°                  |
| LONGITUDE = -103.744369°               |
| NAD 27 (FTP/PPP#1)                     |
| LATITUDE = 32.653294°                  |
| LONGITUDE = -103.743869°               |
| STATE PLANE NAD 83 (N.M. EAST)         |
| N: 601946.03' E: 722604.12'            |
| STATE PLANE NAD 27 (N.M. EAST)         |
| N: 601883.11' E: 681424.57'            |

| APPROXIMATE WELL BORE    |           |  |  |  |  |  |  |  |  |
|--------------------------|-----------|--|--|--|--|--|--|--|--|
| DISTANCE FROM FTP TO LTP |           |  |  |  |  |  |  |  |  |
| NM0025497                | 5180.18'  |  |  |  |  |  |  |  |  |
| NM092771                 | 3963.06'  |  |  |  |  |  |  |  |  |
| NM138871                 | 1222.94'  |  |  |  |  |  |  |  |  |
| TOTAL                    | 10366.18' |  |  |  |  |  |  |  |  |
|                          |           |  |  |  |  |  |  |  |  |

| NAD  | 83 (PPP#   | 2) 330' F       | WL          |     |
|------|------------|-----------------|-------------|-----|
| LAT  | TTUDE =    | 32.66765        | 3°          |     |
| LON  | IGITUDE    | = -103.74       | 4415°       |     |
| NA   | ) 27 (PPP: | <del>¥</del> 2) |             |     |
| LAT  | TTUDE =    | 32.66753        | 2°          |     |
| LON  | IGITUDE    | = -103.74       | 3915°       |     |
| STA  | TE PLAN    | E NAD 8         | 3 (N.M. EAS | ST) |
| N: 6 | 07126.03'  | E: 722561       | .39'        |     |
| STA  | TE PLAN    | E NAD 2         | 7 (N.M. EAS | ST) |
| N: 6 | 07062.98'  | E: 681381       | .98'        |     |

| NAD 83 (LTP/BHL) 100' FNL & 330' FWL |
|--------------------------------------|
| LATITUDE = 32.681907°                |
| LONGITUDE = -103.744464°             |
| NAD 27 (LTP/BHL)                     |
| LATITUDE = 32.681786°                |
| LONGITUDE = -103.743963°             |
| STATE PLANE NAD 83 (N.M. EAST)       |
| N: 612311.84' E: 722517.30'          |
| STATE PLANE NAD 27 (N.M. EAST)       |
| N: 612248.66' E: 681338.04'          |

| FOUND MONUMENT                   |
|----------------------------------|
| CALC. CORNER                     |
| O SHL/ KOP/ FTP / PPP/ LTP / BHL |
| HORIZONTAL SPACING UNIT          |
| STATE OIL & GAS LEASE            |
| BLM OIL & GAS LEASE              |
|                                  |