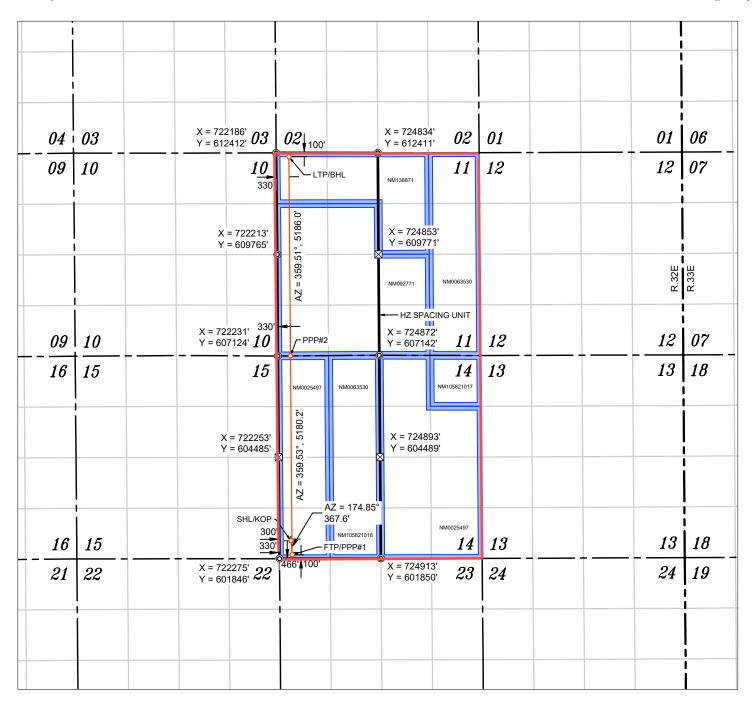

| <u>C-102</u>                                                                                                                                                                                                                                                                                                                                                                                                                                                                                                                                                                                                                                                                                |               |                               |              |          | tural 1        | Mexico<br>Resources Depar                                                                  | tment                     |                   | ]           | Revised July 9, 2024 |         |  |
|---------------------------------------------------------------------------------------------------------------------------------------------------------------------------------------------------------------------------------------------------------------------------------------------------------------------------------------------------------------------------------------------------------------------------------------------------------------------------------------------------------------------------------------------------------------------------------------------------------------------------------------------------------------------------------------------|---------------|-------------------------------|--------------|----------|----------------|--------------------------------------------------------------------------------------------|---------------------------|-------------------|-------------|----------------------|---------|--|
|                                                                                                                                                                                                                                                                                                                                                                                                                                                                                                                                                                                                                                                                                             | Electronicall |                               | OIL CONSERVA |          |                |                                                                                            | TION DIVISION             |                   |             | X Initial Su         | hmittal |  |
| Via OCD Permitting                                                                                                                                                                                                                                                                                                                                                                                                                                                                                                                                                                                                                                                                          |               |                               |              |          |                |                                                                                            |                           |                   | Submitta    | 1                    |         |  |
|                                                                                                                                                                                                                                                                                                                                                                                                                                                                                                                                                                                                                                                                                             |               |                               |              |          |                |                                                                                            | Type: ☐ Amended Repor     |                   |             |                      |         |  |
|                                                                                                                                                                                                                                                                                                                                                                                                                                                                                                                                                                                                                                                                                             |               |                               |              |          | WELL LOC       | ATIO                                                                                       | ATION INFORMATION         |                   |             |                      |         |  |
| API Nu                                                                                                                                                                                                                                                                                                                                                                                                                                                                                                                                                                                                                                                                                      | mber          |                               | Pool Code    | 41442    | 2              | Pool                                                                                       | Name                      | LUSK;B            | ONE S       | PRING, EA            | ST      |  |
| Property                                                                                                                                                                                                                                                                                                                                                                                                                                                                                                                                                                                                                                                                                    | y Code        |                               | Property Na  | ime      | GRAYI          | LING                                                                                       | 14 FED COM                |                   |             | Well Numbe           | #201H   |  |
| OGRID                                                                                                                                                                                                                                                                                                                                                                                                                                                                                                                                                                                                                                                                                       | No. 330       | 396                           | Operator Na  | ame      | AVANT          | OPE                                                                                        | ERATING, LLC              |                   |             | Ground Leve          |         |  |
| Surface                                                                                                                                                                                                                                                                                                                                                                                                                                                                                                                                                                                                                                                                                     |               | State $\square$ Fee $\square$ | Tribal 🛛 Fe  | deral    |                |                                                                                            | Mineral Owner: ☐ St       | ate $\square$ Fee | ☐ Tribal 🏻  | S Federal            | 3020    |  |
|                                                                                                                                                                                                                                                                                                                                                                                                                                                                                                                                                                                                                                                                                             |               |                               |              |          | Sur            | rface l                                                                                    | Location                  |                   |             |                      |         |  |
| UL                                                                                                                                                                                                                                                                                                                                                                                                                                                                                                                                                                                                                                                                                          | Section       | Township                      | Range        | Lot      | Ft. from N/S   |                                                                                            | Ft. from E/W              | Latitude          |             | Longitude            | County  |  |
| M                                                                                                                                                                                                                                                                                                                                                                                                                                                                                                                                                                                                                                                                                           | 14            | 19 S                          | 32 E         | Lot      | 466' FSL       |                                                                                            | 300' FWL                  | 32.654            | 422°        | -103.744470°         | LEA     |  |
|                                                                                                                                                                                                                                                                                                                                                                                                                                                                                                                                                                                                                                                                                             |               |                               |              |          | Botto          | om Ho                                                                                      | ole Location              |                   |             |                      |         |  |
| UL                                                                                                                                                                                                                                                                                                                                                                                                                                                                                                                                                                                                                                                                                          | Section       | Township                      | Range        | Lot      | Ft. from N/S   |                                                                                            | Ft. from E/W              | Latitude          |             | Longitude            | County  |  |
| D                                                                                                                                                                                                                                                                                                                                                                                                                                                                                                                                                                                                                                                                                           | 11            | 19 S                          | 32 E         |          | 100' FNL       | -                                                                                          | 330' FWL                  | 32.681            | 907°  -     | -103.744464°         | LEA     |  |
|                                                                                                                                                                                                                                                                                                                                                                                                                                                                                                                                                                                                                                                                                             |               |                               |              |          |                |                                                                                            |                           |                   |             |                      |         |  |
| Dedicat                                                                                                                                                                                                                                                                                                                                                                                                                                                                                                                                                                                                                                                                                     | ed Acres      | Infill or Defin               | ning Well    | Defining | Well API       | (                                                                                          | Overlapping Spacing U     | Jnit (Y/N)        | Consolid    | ation Code           |         |  |
| 128                                                                                                                                                                                                                                                                                                                                                                                                                                                                                                                                                                                                                                                                                         | 0.00          | Infi                          | 1            |          |                |                                                                                            | N                         |                   |             |                      |         |  |
| Order N                                                                                                                                                                                                                                                                                                                                                                                                                                                                                                                                                                                                                                                                                     | Numbers.      | R-23615                       |              |          |                |                                                                                            | Well setbacks are une     | der Commo         | n Ownersh   | nip: □Yes 🏿 No       |         |  |
|                                                                                                                                                                                                                                                                                                                                                                                                                                                                                                                                                                                                                                                                                             |               |                               |              |          | Kick           | Off P                                                                                      | Point (KOP)               |                   |             |                      |         |  |
| UL                                                                                                                                                                                                                                                                                                                                                                                                                                                                                                                                                                                                                                                                                          | Section       | Township                      | Range        | Lot      | Ft. from N/S   |                                                                                            | Ft. from E/W              | Latitude          | T           | Longitude            | County  |  |
| M                                                                                                                                                                                                                                                                                                                                                                                                                                                                                                                                                                                                                                                                                           | 14            | 19 S                          | 32 E         |          | 466' FSL       |                                                                                            | 300' FWL                  | 32.654            | 422°        | -103.744470°         | LEA     |  |
|                                                                                                                                                                                                                                                                                                                                                                                                                                                                                                                                                                                                                                                                                             | 1             |                               |              |          |                |                                                                                            | Point (FTP)               |                   |             |                      |         |  |
| UL                                                                                                                                                                                                                                                                                                                                                                                                                                                                                                                                                                                                                                                                                          | Section       | Township                      | Range        | Lot      | Ft. from N/S   |                                                                                            | Ft. from E/W              | Latitude          |             | Longitude            | County  |  |
| М                                                                                                                                                                                                                                                                                                                                                                                                                                                                                                                                                                                                                                                                                           | 14            | 19 S                          | 32 E         |          | 100' FSL       | _                                                                                          | 330' FWL                  | 32.653            | 415°        | -103.744369°         | LEA     |  |
|                                                                                                                                                                                                                                                                                                                                                                                                                                                                                                                                                                                                                                                                                             | 1             |                               |              | 1        | Last           | Take l                                                                                     | Fake Point (LTP)          |                   |             |                      |         |  |
| UL                                                                                                                                                                                                                                                                                                                                                                                                                                                                                                                                                                                                                                                                                          | Section       | Township                      | Range        | Lot      | Ft. from N/S   |                                                                                            | Ft. from E/W              | Latitude          |             | Longitude            | County  |  |
| D                                                                                                                                                                                                                                                                                                                                                                                                                                                                                                                                                                                                                                                                                           | 11            | 19 S                          | 32 E         |          | 100' FNL       | _                                                                                          | 330' FWL                  | 32.681            | 907°  -     | -103.744464°         | LEA     |  |
|                                                                                                                                                                                                                                                                                                                                                                                                                                                                                                                                                                                                                                                                                             | 1             |                               | I            | 1        | I              |                                                                                            |                           |                   |             |                      |         |  |
| Unitized                                                                                                                                                                                                                                                                                                                                                                                                                                                                                                                                                                                                                                                                                    | d Area or Ar  | ea of Uniform I               | nterest      | Spacing  | Unit Type 🛭 Ho | rizonta                                                                                    | al □ Vertical             | Grou              | nd Floor El | levation:<br>3620'   |         |  |
| OPERATOR CERTIFICATIONS  I hereby certify that the information contained herein is true and complete to the best of my knowledge and belief, and, if the well is a vertical or directional well, that this organization either owns a working interest or unleased mineral interest in the land including the proposed bottom hole location or has a right to drill this well at this location pursuant to a contract with an owner of a working interest or unleased mineral interest, or to a voluntary pooling agreement or a compulsory pooling order heretofore entered by the division.  If this well is a horizontal well, I further certify that this organization has received the |               |                               |              |          | I he<br>sur    | JRVEYOR CERTIFI<br>eereby certify that the well<br>rveys made by me or under<br>my belief. | location shown            |                   |             |                      |         |  |
| consent of at least one lessee or owner of a working interest or unleased mineral interest in each tract (in the target pool of formation) in which any part of the well's completed interval will be located or obtained a compulsory pooling order from the division.  12/11/2024                                                                                                                                                                                                                                                                                                                                                                                                         |               |                               |              |          | /              | ME                                                                                         |                           |                   | A POFESSIO  | ONAL SURVETOR        |         |  |
| Signature Date                                                                                                                                                                                                                                                                                                                                                                                                                                                                                                                                                                                                                                                                              |               |                               |              |          |                | Sig                                                                                        | gnature and Seal of Profe | essional Surve    | yor         |                      |         |  |
| Meghan Twele                                                                                                                                                                                                                                                                                                                                                                                                                                                                                                                                                                                                                                                                                |               |                               |              |          | 23             | 3203                                                                                       | OCTOBE                    | R 07, 20          | 24          |                      |         |  |
| Printed Name                                                                                                                                                                                                                                                                                                                                                                                                                                                                                                                                                                                                                                                                                |               |                               |              |          |                | Cer                                                                                        | ertificate Number         | Date of Sur       | vey         |                      |         |  |
|                                                                                                                                                                                                                                                                                                                                                                                                                                                                                                                                                                                                                                                                                             | mt            | wele@out                      | look.com     | L        |                | _                                                                                          |                           |                   |             |                      |         |  |
| Email Address                                                                                                                                                                                                                                                                                                                                                                                                                                                                                                                                                                                                                                                                               |               |                               |              |          |                | _                                                                                          |                           |                   |             |                      |         |  |

WELL NAME: GRAYLING 14 FED COM #201H ELEVATION: 3620'

| NAD 83 (SHL/KOP) 466' FSL & 300' FWL |
|--------------------------------------|
| LATITUDE = 32.654422°                |
| LONGITUDE = -103.744470°             |
| NAD 27 (SHL/KOP)                     |
| LATITUDE = 32.654301°                |
| LONGITUDE = -103.743970°             |
| STATE PLANE NAD 83 (N.M. EAST)       |
| N: 602312.14' E: 722571.10'          |
| STATE PLANE NAD 27 (N.M. EAST)       |
| N. 602240 21! E. 691201 56!          |

| NAD 83 (FTP/PPP#1) 100' FSL & 330' FWL |
|----------------------------------------|
| LATITUDE = 32.653415°                  |
| LONGITUDE = -103.744369°               |
| NAD 27 (FTP/PPP#1)                     |
| LATITUDE = 32.653294°                  |
| LONGITUDE = -103.743869°               |
| STATE PLANE NAD 83 (N.M. EAST)         |
| N: 601946.03' E: 722604.12'            |
| STATE PLANE NAD 27 (N.M. EAST)         |
| N: 601883.11' E: 681424.57'            |

| APPROXIMATE WELL BORE    |           |  |  |  |  |  |  |  |  |
|--------------------------|-----------|--|--|--|--|--|--|--|--|
| DISTANCE FROM FTP TO LTP |           |  |  |  |  |  |  |  |  |
| NM0025497                | 5180.18'  |  |  |  |  |  |  |  |  |
| NM092771                 | 3963.06'  |  |  |  |  |  |  |  |  |
| NM138871                 | 1222.94'  |  |  |  |  |  |  |  |  |
| TOTAL                    | 10366.18' |  |  |  |  |  |  |  |  |
|                          |           |  |  |  |  |  |  |  |  |

| NAD  | 83 (PPP#   | 2) 330' F       | WL          |     |
|------|------------|-----------------|-------------|-----|
| LAT  | TTUDE =    | 32.66765        | 3°          |     |
| LON  | IGITUDE    | = -103.74       | 4415°       |     |
| NA   | ) 27 (PPP: | <del>¥</del> 2) |             |     |
| LAT  | TTUDE =    | 32.66753        | 2°          |     |
| LON  | IGITUDE    | = -103.74       | 3915°       |     |
| STA  | TE PLAN    | E NAD 8         | 3 (N.M. EAS | ST) |
| N: 6 | 07126.03'  | E: 722561       | .39'        |     |
| STA  | TE PLAN    | E NAD 2         | 7 (N.M. EAS | ST) |
| N: 6 | 07062.98'  | E: 681381       | .98'        |     |

| NAD 83 (LTP/BHL) 100' FNL & 330' FWL |
|--------------------------------------|
| LATITUDE = 32.681907°                |
| LONGITUDE = -103.744464°             |
| NAD 27 (LTP/BHL)                     |
| LATITUDE = 32.681786°                |
| LONGITUDE = -103.743963°             |
| STATE PLANE NAD 83 (N.M. EAST)       |
| N: 612311.84' E: 722517.30'          |
| STATE PLANE NAD 27 (N.M. EAST)       |
| N: 612248.66' E: 681338.04'          |

| FOUND MONUMENT                   |
|----------------------------------|
| CALC. CORNER                     |
| O SHL/ KOP/ FTP / PPP/ LTP / BHL |
| HORIZONTAL SPACING UNIT          |
| STATE OIL & GAS LEASE            |
| BLM OIL & GAS LEASE              |
|                                  |