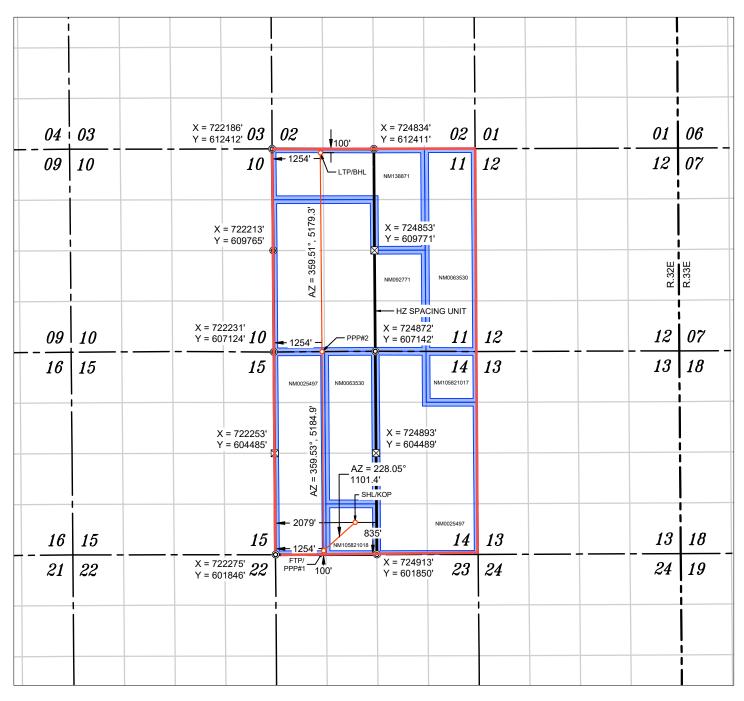

(Instructions on page 2)

| <u>C-10</u>                                                                                                                                                                                                                                                                                                                                                                                                                                                                                                                                                                                                                                                                                                                                                                                                                                                                                                                                                         | <u> </u>                   |                  | En            |           |                                                                                     | tural R        | desources Depar          | tment                            |               |                           | Revised July 9, 2024 |
|---------------------------------------------------------------------------------------------------------------------------------------------------------------------------------------------------------------------------------------------------------------------------------------------------------------------------------------------------------------------------------------------------------------------------------------------------------------------------------------------------------------------------------------------------------------------------------------------------------------------------------------------------------------------------------------------------------------------------------------------------------------------------------------------------------------------------------------------------------------------------------------------------------------------------------------------------------------------|----------------------------|------------------|---------------|-----------|-------------------------------------------------------------------------------------|----------------|--------------------------|----------------------------------|---------------|---------------------------|----------------------|
|                                                                                                                                                                                                                                                                                                                                                                                                                                                                                                                                                                                                                                                                                                                                                                                                                                                                                                                                                                     | Electronicall D Permitting |                  |               | OIL (     | CONSERV                                                                             | AHO.           | N DIVISION               |                                  |               | X Initial Su              | bmittal              |
|                                                                                                                                                                                                                                                                                                                                                                                                                                                                                                                                                                                                                                                                                                                                                                                                                                                                                                                                                                     |                            |                  |               |           |                                                                                     |                |                          | Submitta<br>Type:                | □ Amended     | l Report                  |                      |
|                                                                                                                                                                                                                                                                                                                                                                                                                                                                                                                                                                                                                                                                                                                                                                                                                                                                                                                                                                     |                            |                  |               |           |                                                                                     |                |                          |                                  |               | ☐ As Drille               | d                    |
|                                                                                                                                                                                                                                                                                                                                                                                                                                                                                                                                                                                                                                                                                                                                                                                                                                                                                                                                                                     |                            |                  |               |           | WELL LOC                                                                            | ATION          | INFORMATION              |                                  |               |                           |                      |
| API Nu                                                                                                                                                                                                                                                                                                                                                                                                                                                                                                                                                                                                                                                                                                                                                                                                                                                                                                                                                              | ımber<br><b>0-025-5</b> 4  | 1113             | Pool Code     | 41442     | 2                                                                                   | Pool N         |                          | BONE S                           | PRING         | , EAST                    |                      |
| Propert                                                                                                                                                                                                                                                                                                                                                                                                                                                                                                                                                                                                                                                                                                                                                                                                                                                                                                                                                             | y Code<br>336580           |                  | Property Na   | ıme       | GRAYI                                                                               | LING 1         | 4 FED COM                |                                  |               | Well Number               | er<br>#502H          |
| OGRID                                                                                                                                                                                                                                                                                                                                                                                                                                                                                                                                                                                                                                                                                                                                                                                                                                                                                                                                                               | ) No                       |                  | Operator Na   | ame       |                                                                                     |                |                          |                                  |               | Ground Lev                |                      |
|                                                                                                                                                                                                                                                                                                                                                                                                                                                                                                                                                                                                                                                                                                                                                                                                                                                                                                                                                                     | 330                        |                  |               |           | AVANI                                                                               |                | RATING, LLC              |                                  |               |                           | 3624'                |
| Surface                                                                                                                                                                                                                                                                                                                                                                                                                                                                                                                                                                                                                                                                                                                                                                                                                                                                                                                                                             | Owner: S                   | State  Fee       | Tribal 🗓 Fee  | deral     |                                                                                     | N              | Mineral Owner:   St      | tate   Fee                       | □ Tribal 🎗    | ₹ Federal                 |                      |
|                                                                                                                                                                                                                                                                                                                                                                                                                                                                                                                                                                                                                                                                                                                                                                                                                                                                                                                                                                     |                            |                  |               |           | Su                                                                                  | rface Lo       | ocation                  |                                  |               |                           |                      |
| UL                                                                                                                                                                                                                                                                                                                                                                                                                                                                                                                                                                                                                                                                                                                                                                                                                                                                                                                                                                  | Section                    | Township         | Range         | Lot       | Ft. from N/S                                                                        | Ft             | t. from E/W              | Latitude                         |               | Longitude                 | County               |
| N                                                                                                                                                                                                                                                                                                                                                                                                                                                                                                                                                                                                                                                                                                                                                                                                                                                                                                                                                                   | 14                         | 19 S             | 32 E          |           | 835' FSL                                                                            | -              | 2079' FWL                | 32.655                           | 416°  -       | ·103.738692°              | LEA                  |
|                                                                                                                                                                                                                                                                                                                                                                                                                                                                                                                                                                                                                                                                                                                                                                                                                                                                                                                                                                     |                            |                  |               |           | Botto                                                                               | om Hole        | Location                 |                                  |               |                           |                      |
| UL                                                                                                                                                                                                                                                                                                                                                                                                                                                                                                                                                                                                                                                                                                                                                                                                                                                                                                                                                                  | Section                    | Township         | Range         | Lot       | Ft. from N/S                                                                        |                | t. from E/W              | Latitude                         |               | Longitude                 | County               |
| D                                                                                                                                                                                                                                                                                                                                                                                                                                                                                                                                                                                                                                                                                                                                                                                                                                                                                                                                                                   | 11                         | 19 S             | 32 E          |           | 100' FNL                                                                            | -              | 1254' FWL                | 32.681                           | 892°  -       | ·103.741461°              | LEA                  |
|                                                                                                                                                                                                                                                                                                                                                                                                                                                                                                                                                                                                                                                                                                                                                                                                                                                                                                                                                                     |                            | 1 - 24 - 2       |               | T =       |                                                                                     |                |                          |                                  |               |                           |                      |
|                                                                                                                                                                                                                                                                                                                                                                                                                                                                                                                                                                                                                                                                                                                                                                                                                                                                                                                                                                     | ted Acres<br>80.00         | Infill or Defin  | _             | Defining  | Well API                                                                            | Ov             | verlapping Spacing U     | Init (Y/N)                       | Consolida     | ation Code                |                      |
|                                                                                                                                                                                                                                                                                                                                                                                                                                                                                                                                                                                                                                                                                                                                                                                                                                                                                                                                                                     | Numbers.                   | Infil            |               |           |                                                                                     | <i>u</i>       | No.                      | nder Common Ownership: □Yes XINo |               |                           |                      |
| Oluci                                                                                                                                                                                                                                                                                                                                                                                                                                                                                                                                                                                                                                                                                                                                                                                                                                                                                                                                                               | Nulliocis.                 | R-2361:          | )             |           |                                                                                     |                | ven setbacks are un      | der Commo                        | ii Ownersii   | iip. 🗆 res 🖾 No           |                      |
|                                                                                                                                                                                                                                                                                                                                                                                                                                                                                                                                                                                                                                                                                                                                                                                                                                                                                                                                                                     | i                          |                  | ,             |           |                                                                                     |                | int (KOP)                | <u> </u>                         |               |                           |                      |
| UL                                                                                                                                                                                                                                                                                                                                                                                                                                                                                                                                                                                                                                                                                                                                                                                                                                                                                                                                                                  | Section                    | Township         | Range         | Lot       | Ft. from N/S                                                                        |                | t. from E/W              | Latitude                         |               | Longitude                 | County               |
| N                                                                                                                                                                                                                                                                                                                                                                                                                                                                                                                                                                                                                                                                                                                                                                                                                                                                                                                                                                   | 14                         | 19 S             | 32 E          |           | 835' FSL                                                                            |                | 2079' FWL                | 32.655                           | 416           | -103.738692°              | LEA                  |
| * * * *                                                                                                                                                                                                                                                                                                                                                                                                                                                                                                                                                                                                                                                                                                                                                                                                                                                                                                                                                             | l a .:                     | T1:              | I p           | T         |                                                                                     |                | oint (FTP)               | T .:. 1                          |               | T Sa 4 -                  | Comp                 |
| UL<br>M                                                                                                                                                                                                                                                                                                                                                                                                                                                                                                                                                                                                                                                                                                                                                                                                                                                                                                                                                             | Section<br>14              | Township<br>19 S | Range<br>32 E | Lot       | Ft. from N/S<br>100' FSL                                                            |                | t. from E/W<br>1254' FWL | Latitude 32.653                  |               | Longitude<br>·103.741367° | County<br>LEA        |
| IVI                                                                                                                                                                                                                                                                                                                                                                                                                                                                                                                                                                                                                                                                                                                                                                                                                                                                                                                                                                 | 14                         | 19.5             | 32 E          |           |                                                                                     |                | oint (LTP)               | 02.000                           | 100           | 100.7 11007               | LEA                  |
| UL                                                                                                                                                                                                                                                                                                                                                                                                                                                                                                                                                                                                                                                                                                                                                                                                                                                                                                                                                                  | Section                    | Township         | Range         | Lot       | Ft. from N/S                                                                        |                | t. from E/W              | Latitude                         | T             | Longitude                 | County               |
| D                                                                                                                                                                                                                                                                                                                                                                                                                                                                                                                                                                                                                                                                                                                                                                                                                                                                                                                                                                   | 11                         | 19 S             | 32 E          |           | 100' FNL                                                                            |                | 1254' FWL                | 32.681                           | l             | ·103.741461°              | LEA                  |
|                                                                                                                                                                                                                                                                                                                                                                                                                                                                                                                                                                                                                                                                                                                                                                                                                                                                                                                                                                     |                            |                  |               |           |                                                                                     |                |                          |                                  |               |                           |                      |
| Unitize                                                                                                                                                                                                                                                                                                                                                                                                                                                                                                                                                                                                                                                                                                                                                                                                                                                                                                                                                             | d Area or Ar               | ea of Uniform I  | nterest       | Spacing 1 | Unit Type 🛚 Ho                                                                      | orizontal      | ☐ Vertical               | Groun                            | nd Floor El   | evation:<br>3624'         |                      |
| OPERATOR CERTIFICATIONS  I hereby certify that the information contained herein is true and complete to the best of my knowledge and belief, and, if the well is a vertical or directional well, that this organization either owns a working interest or unleased mineral interest in the land including the proposed bottom hole location or has a right to drill this well at this location pursuant to a contract with an owner of a working interest or unleased mineral interest, or to a voluntary pooling agreement or a compulsory pooling order heretofore entered by the division.  If this well is a horizontal well, I further certify that this organization has received the consent of at least one lessee or owner of a working interest or unleased mineral interest in each tract (in the target pool or formation) in which any part of the well's completed interval will be located or obtained a compulsory pooling order from the division. |                            |                  |               | I here    | RVEYOR CERTIFI<br>eby certify that the well<br>eys made by me or under<br>v belief. | location shown |                          | he same is true and              | B. TOMERICO   |                           |                      |
| 12/11/2024 Signature Date                                                                                                                                                                                                                                                                                                                                                                                                                                                                                                                                                                                                                                                                                                                                                                                                                                                                                                                                           |                            |                  |               | Signa     | ature and Seal of Profe                                                             | essional Surve | eyor                     | E8810                            | ONAL SURVETOR |                           |                      |
| Meghan Twele                                                                                                                                                                                                                                                                                                                                                                                                                                                                                                                                                                                                                                                                                                                                                                                                                                                                                                                                                        |                            |                  |               | 2320      |                                                                                     | OCTOBE         | •                        | 24                               |               |                           |                      |
| Printed                                                                                                                                                                                                                                                                                                                                                                                                                                                                                                                                                                                                                                                                                                                                                                                                                                                                                                                                                             |                            | gnan I wel       |               |           |                                                                                     | _+             | ificate Number           | Date of Sur                      |               |                           |                      |
|                                                                                                                                                                                                                                                                                                                                                                                                                                                                                                                                                                                                                                                                                                                                                                                                                                                                                                                                                                     | mtwele@outlook.om          |                  |               |           |                                                                                     |                |                          |                                  |               |                           |                      |
| Email A                                                                                                                                                                                                                                                                                                                                                                                                                                                                                                                                                                                                                                                                                                                                                                                                                                                                                                                                                             |                            | i e outloo       | K.OIII        |           |                                                                                     | -              |                          |                                  |               |                           |                      |

WELL NAME: GRAYLING 14 FED COM #502H ELEVATION: 3624'

| NAD 83 (SHL/KOP) 835' FSL & 2079' FWL |
|---------------------------------------|
| LATITUDE = 32.655416°                 |
| LONGITUDE = -103.738692°              |
| NAD 27 (SHL/KOP)                      |
| LATITUDE = 32.655295°                 |
| LONGITUDE = -103.738192°              |
| STATE PLANE NAD 83 (N.M. EAST)        |
| N: 602683.71' E: 724347.33'           |
| STATE PLANE NAD 27 (N.M. EAST)        |
| N: 602620.75' E: 683167.78'           |

| NAD 83 (FTP/PPP#1) 100' FSL & 1254' FWL |
|-----------------------------------------|
| LATITUDE = 32.653405°                   |
| LONGITUDE = -103.741367°                |
| NAD 27 (FTP/PPP#1)                      |
| LATITUDE = 32.653284°                   |
| LONGITUDE = -103.740867°                |
| STATE PLANE NAD 83 (N.M. EAST)          |
| N: 601947.50' E: 723528.14'             |
| STATE PLANE NAD 27 (N.M. EAST)          |
| N: 601884.57' E: 682348.58'             |

| APPROXIMATE WELL BORE<br>DISTANCE FROM FTP TO LTP |           |  |  |  |
|---------------------------------------------------|-----------|--|--|--|
| NM0025497                                         | 5184.94'  |  |  |  |
| NM092771                                          | 3957.64'  |  |  |  |
| NM138871                                          | 1221.61'  |  |  |  |
| TOTAL                                             | 10364.19' |  |  |  |

| NAD 83 (PP  | P#2) 1254' FWL         |
|-------------|------------------------|
| LATITUDE    | = 32.667656°           |
| LONGITUE    | DE = -103.741412°      |
| NAD 27 (P   | PP#2)                  |
| LATITUDE    | = 32.667535°           |
| LONGITUE    | DE = -103.740912°      |
| STATE PL    | ANE NAD 83 (N.M. EAST) |
| N: 607132.2 | 26' E: 723485.37'      |
| STATE PL    | ANE NAD 27 (N.M. EAST) |
| N: 607069.2 | 20' E: 682305.95'      |

| NAD 83 (LTP/BHL) 100' FNL & 1254' FWL |
|---------------------------------------|
| LATITUDE = 32.681892°                 |
| LONGITUDE = -103.741461°              |
| NAD 27 (LTP/BHL)                      |
| LATITUDE = 32.681771°                 |
| LONGITUDE = -103.740960°              |
| STATE PLANE NAD 83 (N.M. EAST)        |
| N: 612311.32' E: 723441.36'           |
| STATE PLANE NAD 27 (N.M. EAST)        |
| N: 612248.13' E: 682262.09'           |

| FOUND MONUMENT                                                                 |
|--------------------------------------------------------------------------------|
| CALC. CORNER                                                                   |
| O SHL/ KOP/ FTP / PPP/ LTP / BHL                                               |
| HORIZONTAL SPACING UNIT                                                        |
| STATE OIL & GAS LEASE                                                          |
| BLM OIL & GAS LEASE                                                            |
| O SHL/ KOP/ FTP / PPP/ LTP / BHL HORIZONTAL SPACING UNIT STATE OIL & GAS LEASE |

# **NOTES**

- 1. ALL COORDINATES, BEARINGS, AND DISTANCES CONTAINED HEREIN ARE GRID, BASED UPON THE NEW MEXICO STATE PLANE COORDINATES SYSTEM, NORTH AMERICAN DATUM 83, NEW MEXICO EAST (3001).
- 2. THIS DOCUMENT IS BASED UPON AN ON THE GROUND SURVEY PERFORMED DURING OCTOBER, 2024. CERTIFICATION OF THIS DOCUMENT IS ONLY TO THE LOCATION OF THIS EASEMENT IN RELATION TO RECORDED MONUMENT OF DEEDS PROVIDED BY THE CLIENT.
- 3. ELEVATIONS MSL, DERIVED FROM G.N.S.S. OBSERVATION AND DERIVED FROM SAID ON-THE-GROUND SURVEY.