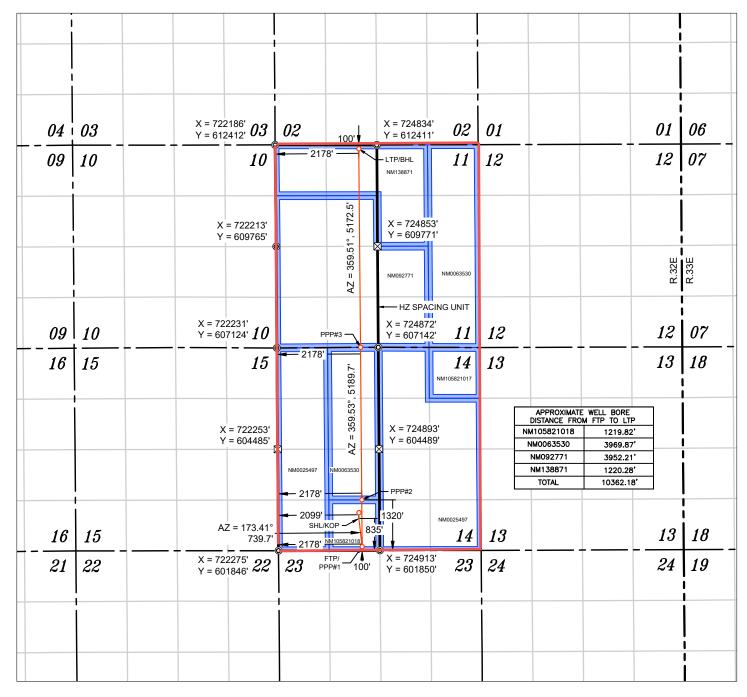

(Instructions on page 2)

| C-102 Submit Electronically                                                                                                                                                                                                                                                                                                                                                                                                                                                                                                                                          | En           | <b>C 5</b> |              | tural 1                                                               | Mexico<br>Resources Depar<br>ON DIVISION        | tment              |                     |                          | Revised July 9, 2024 |
|----------------------------------------------------------------------------------------------------------------------------------------------------------------------------------------------------------------------------------------------------------------------------------------------------------------------------------------------------------------------------------------------------------------------------------------------------------------------------------------------------------------------------------------------------------------------|--------------|------------|--------------|-----------------------------------------------------------------------|-------------------------------------------------|--------------------|---------------------|--------------------------|----------------------|
| Via OCD Permitting                                                                                                                                                                                                                                                                                                                                                                                                                                                                                                                                                   |              |            |              |                                                                       |                                                 |                    | Submitta            | I Initial Sul            |                      |
|                                                                                                                                                                                                                                                                                                                                                                                                                                                                                                                                                                      |              |            |              |                                                                       |                                                 |                    | Type:               | ☐ As Drille              |                      |
|                                                                                                                                                                                                                                                                                                                                                                                                                                                                                                                                                                      |              |            | WELL LOC     | ATIO                                                                  | ATION INFORMATION                               |                    |                     |                          |                      |
| API Number 30-025-54114                                                                                                                                                                                                                                                                                                                                                                                                                                                                                                                                              | Pool Code    | 4144       | 12           | Pool                                                                  | Name LUS                                        | K;BONE             | SPRIN               | IG, EAST                 |                      |
| Property Code 336580                                                                                                                                                                                                                                                                                                                                                                                                                                                                                                                                                 | Property Na  | ame        | GRAY         | LING                                                                  | 14 FED COM                                      | Well Number        |                     |                          |                      |
| OGRID No. 330396                                                                                                                                                                                                                                                                                                                                                                                                                                                                                                                                                     | Operator Na  | ame        | AVANT        | OPE                                                                   | ERATING, LLC                                    |                    |                     | Ground Leve              | .,                   |
| Surface Owner: ☐ State ☐ Fee ☐                                                                                                                                                                                                                                                                                                                                                                                                                                                                                                                                       | Tribal 🛛 Fe  | deral      |              |                                                                       | Mineral Owner: □ State □ Fee □ Tribal 🗓 Federal |                    |                     |                          |                      |
|                                                                                                                                                                                                                                                                                                                                                                                                                                                                                                                                                                      |              |            | Ç            | £2.22.1                                                               | Lagation                                        |                    |                     |                          |                      |
| UL Section Township                                                                                                                                                                                                                                                                                                                                                                                                                                                                                                                                                  | Range        | Lot        | Ft. from N/S |                                                                       | Location Ft. from E/W                           | Latitude           |                     | Longitude                | County               |
| N 14 19 S                                                                                                                                                                                                                                                                                                                                                                                                                                                                                                                                                            | 32 E         | 201        | 835' FSL     |                                                                       | 2099' FWL                                       | 32.655             |                     | 103.738627°              | LEA                  |
|                                                                                                                                                                                                                                                                                                                                                                                                                                                                                                                                                                      |              |            | Botto        | om Ho                                                                 | ole Location                                    |                    |                     |                          |                      |
| UL Section Township                                                                                                                                                                                                                                                                                                                                                                                                                                                                                                                                                  | Range        | Lot        | Ft. from N/S |                                                                       | Ft. from E/W                                    | Latitude           |                     | Longitude                | County               |
| C 11 19 S                                                                                                                                                                                                                                                                                                                                                                                                                                                                                                                                                            | 32 E         |            | 100' FNL     | -                                                                     | 2178' FWL                                       | 32.681             | 876°  -             | 103.738458°              | LEA                  |
|                                                                                                                                                                                                                                                                                                                                                                                                                                                                                                                                                                      | '            |            | '            |                                                                       |                                                 |                    |                     |                          |                      |
| Dedicated Acres Infill or Defi                                                                                                                                                                                                                                                                                                                                                                                                                                                                                                                                       | _            | Defining   | Well API     |                                                                       | Overlapping Spacing U                           | Jnit (Y/N)         | Consolida           | tion Code                |                      |
| 1280.00 Inf<br>Order Numbers. R-23615                                                                                                                                                                                                                                                                                                                                                                                                                                                                                                                                |              |            |              |                                                                       | No Well setbacks are un-                        | der Commo          | n Ownersh           | in: DVes VNo             |                      |
| Order Numbers. R-23013                                                                                                                                                                                                                                                                                                                                                                                                                                                                                                                                               |              |            |              |                                                                       |                                                 | der commo          | II OWNETSII         | ip. 🗆 res 🗷 ivo          |                      |
| -   -   -                                                                                                                                                                                                                                                                                                                                                                                                                                                                                                                                                            | T 5          | Γ_         | 1            |                                                                       | oint (KOP)                                      |                    |                     | *                        |                      |
| UL Section Township                                                                                                                                                                                                                                                                                                                                                                                                                                                                                                                                                  | Range        | Lot        | Ft. from N/S |                                                                       | Ft. from E/W                                    | Latitude<br>32.655 |                     | Longitude<br>103.738627° | County               |
| N 14 19 S                                                                                                                                                                                                                                                                                                                                                                                                                                                                                                                                                            | 32 E         |            | 835' FSL     |                                                                       | 2099' FWL                                       | 02.000             | -10                 | 100.700027               | LEA                  |
| UL Section Township                                                                                                                                                                                                                                                                                                                                                                                                                                                                                                                                                  | Range        | Lot        | Ft. from N/S |                                                                       | Point (FTP)  Ft. from E/W                       | Latitude           |                     | Longitude                | County               |
| N 14 19 S                                                                                                                                                                                                                                                                                                                                                                                                                                                                                                                                                            | 32 E         | 201        | 100' FSL     |                                                                       | 2178' FWL                                       | 32.653             |                     | 103.738365°              | LEA                  |
|                                                                                                                                                                                                                                                                                                                                                                                                                                                                                                                                                                      |              |            | Last         | Take l                                                                | Point (LTP)                                     |                    |                     |                          |                      |
| UL Section Township                                                                                                                                                                                                                                                                                                                                                                                                                                                                                                                                                  | Range        | Lot        | Ft. from N/S |                                                                       | Ft. from E/W                                    | Latitude           |                     | Longitude                | County               |
| C 11 19 S                                                                                                                                                                                                                                                                                                                                                                                                                                                                                                                                                            | 32 E         |            | 100' FNL     | -                                                                     | 2178' FWL                                       | 32.681             | 876°  -             | 103.738458°              | LEA                  |
|                                                                                                                                                                                                                                                                                                                                                                                                                                                                                                                                                                      | •            |            | •            | •                                                                     |                                                 |                    | •                   |                          |                      |
| Unitized Area or Area of Uniform Interest Spacing Unit Type X Hor                                                                                                                                                                                                                                                                                                                                                                                                                                                                                                    |              |            |              | orizonta                                                              | al 🗆 Vertical                                   | Grou               | nd Floor Ele        | evation:<br>3623'        |                      |
| OPERATOR CERTIFICATIONS                                                                                                                                                                                                                                                                                                                                                                                                                                                                                                                                              | <u> </u>     |            |              | SU                                                                    | JRVEYOR CERTIFI                                 | CATIONS            |                     |                          |                      |
| I hereby certify that the information contained herein is true and complete to the best of my knowledge and belief, and, if the well is a vertical or directional well, that this organization either owns a working interest or unleased mineral interest in the land including the proposed bottom hole location or has a right to drill this well at this location pursuant to a contract with an owner of a working interest or unleased mineral interest, or to a voluntary pooling agreement or a compulsory pooling order heretofore entered by the division. |              |            | I he<br>sur  | ereby certify that the well<br>veys made by me or under<br>my belief: | location shown                                  |                    | ne same is true and | B. TOMER MEXICO          |                      |
| If this well is a horizontal well, I further certify that this organization has received the consent of at least one lessee or owner of a working interest or unleased mineral interest in each tract (in the target pool or formation) in which any part of the well's completed interval will be located or obtained a compulsory pooling order from the division.  12/11/2024                                                                                                                                                                                     |              |            |              |                                                                       | M                                               |                    |                     |                          | DNAL SURVEYOR        |
| Signature Date                                                                                                                                                                                                                                                                                                                                                                                                                                                                                                                                                       |              |            |              | Sig                                                                   | gnature and Seal of Profe                       | essional Surve     | eyor                |                          |                      |
| Meghan Twe                                                                                                                                                                                                                                                                                                                                                                                                                                                                                                                                                           | ele          |            |              |                                                                       | 203                                             | OCTOBE             |                     | 24                       |                      |
| Printed Name                                                                                                                                                                                                                                                                                                                                                                                                                                                                                                                                                         | Printed Name |            |              |                                                                       | rtificate Number                                | Date of Sur        | vey                 |                          |                      |
| mtwele@outloo                                                                                                                                                                                                                                                                                                                                                                                                                                                                                                                                                        | ok.com       |            |              | _                                                                     |                                                 |                    |                     |                          |                      |
|                                                                                                                                                                                                                                                                                                                                                                                                                                                                                                                                                                      | ok.com       |            |              | _                                                                     |                                                 |                    |                     |                          |                      |

WELL NAME: GRAYLING 14 FED COM #503H ELEVATION: 3623'

| NAD 83 (SHL  | /KOP) 835' FSL & 2099' FWL |
|--------------|----------------------------|
| LATITUDE =   | = 32.655416°               |
|              | E = -103.738627°           |
| NAD 27 (SH   | L/KOP)                     |
| LATITUDE :   |                            |
|              | E = -103.738128°           |
| STATE PLA    | NE NAD 83 (N.M. EAST)      |
| N: 602683.74 | ' E: 724367.33'            |
| STATE PLA    | NE NAD 27 (N.M. EAST)      |
| N: 602620.78 | ' E: 683187.78'            |

| NAD 83 (FTP/PPP#1) 100' FSL & 2178' FWL |
|-----------------------------------------|
| LATITUDE = 32.653395°                   |
| LONGITUDE = -103.738365°                |
| NAD 27 (FTP/PPP#1)                      |
| LATITUDE = 32.653274°                   |
| LONGITUDE = -103.737866°                |
| STATE PLANE NAD 83 (N.M. EAST)          |
| N: 601948.97' E: 724452.16'             |
| STATE PLANE NAD 27 (N.M. EAST)          |
| N: 601886.03' E: 683272.59'             |
|                                         |

| /PPP#1) 100' FSL & 2178' FWL | NAD 83 (PPP#2) 1320' FSL & 2178' FWL |
|------------------------------|--------------------------------------|
| = 32.653395°                 | LATITUDE = 32.656748°                |
| DE = -103.738365°            | LONGITUDE = -103.738375°             |
| ΓP/PPP#1)                    | NAD 27 (PPP#2)                       |
| = 32.653274°                 | LATITUDE = 32.656627°                |
| DE = -103.737866°            | LONGITUDE = -103.737875°             |
| ANE NAD 83 (N.M. EAST)       | STATE PLANE NAD 83 (N.M. EAST)       |
| 77' E: 724452.16'            | N: 603168.75' E: 724442.10'          |
| ANE NAD 27 (N.M. EAST)       | STATE PLANE NAD 27 (N.M. EAST)       |
| 03' E: 683272.59'            | N: 603105.78' E: 683262.56'          |
| ·                            |                                      |

| AD 83 (PPP#3    | 3) 2178' FWL         |
|-----------------|----------------------|
| ATITUDE = 3     | 32.667659°           |
|                 | =-103.738409°        |
| NAD 27 (PPP#    | <del>#</del> 3)      |
| ATITUDE = 1     | 32.667538°           |
| ONGITUDE :      | = -103.737909°       |
| TATE PLAN       | E NAD 83 (N.M. EAST) |
| N: 607138.49' I | E: 724409.35'        |
| STATE PLAN      | E NAD 27 (N.M. EAST) |
| N: 607075.42' I | E: 683229.92'        |

| NAD 83 (LTP/BHL) 100' FNL & 2178' FWL |
|---------------------------------------|
| LATITUDE = 32.681876°                 |
| LONGITUDE = -103.738458°              |
| NAD 27 (LTP/BHL)                      |
| LATITUDE = 32.681755°                 |
| LONGITUDE = -103.737957°              |
| STATE PLANE NAD 83 (N.M. EAST)        |
| N: 612310.80' E: 724365.41'           |
| STATE PLANE NAD 27 (N.M. EAST)        |
| N: 612247.60' E: 683186.13'           |

# **NOTES**

- 1. ALL COORDINATES, BEARINGS, AND DISTANCES CONTAINED HEREIN ARE GRID, BASED UPON THE NEW MEXICO STATE PLANE COORDINATES SYSTEM, NORTH AMERICAN DATUM 83, NEW MEXICO EAST (3001).
- 2. THIS DOCUMENT IS BASED UPON AN ON THE GROUND SURVEY PERFORMED DURING OCTOBER, 2024. CERTIFICATION OF THIS DOCUMENT IS ONLY TO THE LOCATION OF THIS EASEMENT IN RELATION TO RECORDED MONUMENT OF DEEDS PROVIDED BY THE CLIENT.
- 3. ELEVATIONS MSL, DERIVED FROM G.N.S.S. OBSERVATION AND DERIVED FROM SAID ON-THE-GROUND SURVEY.