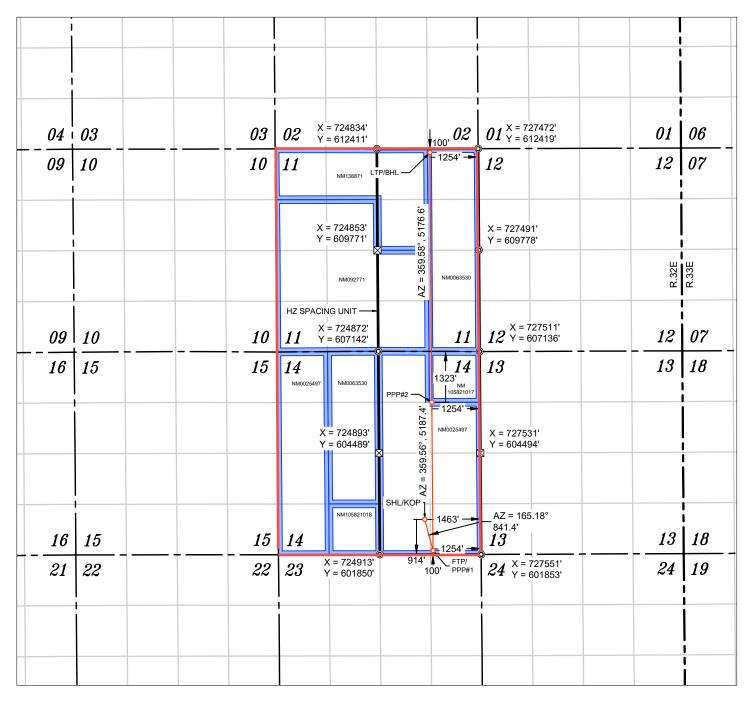

Procedure Description: Avant Operating, LLC would like to update the dedicated acreage for the Grayling Pad 3 wells. The dedicated acreage will change from 640 Ac. to 1280 Ac., please see attached updated plats to reflect this change. Grayling 14 Fed Com 204H APD ID 10400096908 Grayling 14 Fed Com 205H APD ID 10400096950 Grayling 14 Fed Com 206H APD ID 10400096951 Grayling 14 Fed Com 304H APD ID 10400096954 Grayling 14 Fed Com 305H APD ID 10400096955 Grayling 14 Fed Com 306H APD ID 10400096966 Grayling 14 Fed Com 505H APD ID 10400096962 Grayling 14 Fed Com 505H APD ID 10400096964 Grayling 14 Fed Com 604H APD ID 10400096971 Grayling 14 Fed Com 605H APD ID 10400096972 Grayling 14 Fed Com 606H APD ID 10400096973