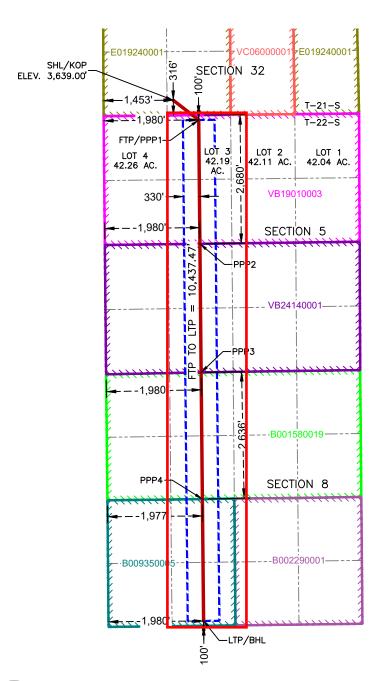

## ACREAGE DEDICATION PLATS

This grid represents a standard section. You may superimpose a non-standard section, or larger area, over this grid. Operators must outline the dedicated acreage in a red box, clearly show the well surface location and bottom hole location, if it is directionally drilled, with the dimensions from the section lines in the cardinal directions. If this is a horizontal wellbore show on this plat the location of the First Take Point and Last Take Point, and the point within the Completed interval (other than the First Take Point or Last Take Point) that is closest to any outer boundary of the tract.

SURFACE HOLE LOCATION & KICK-OFF POINT 316' FSL & 1,453' FWL ELEV. = 3,639.00'

NAD 83 X = 831,301.85' NAD 83 Y = 521,106.57' NAD 83 LAT = 32.429082° NAD 83 LONG = -103.393543° NAD 27 X = 790,118.46' NAD 27 Y = 521,045.41' NAD 27 LAT = 32.428958° NAD 27 LONG = -103.393066°

> FIRST TAKE POINT & PENETRATION POINT 1 100' FNL & 1,980' FWL

NAD 83 X = 831,831.16' NAD 83 Y = 520,695.94' NAD 83 LAT = 32.427941' NAD 83 LONG = -103.391840' NAD 27 X = 790,647.74' NAD 27 Y = 520,634.79' NAD 27 LAT = 32.427816' NAD 27 LONG = -103.391362'

PENETRATION POINT 2 2,680' FNL & 1,980' FWL

NAD 83 X = 831,855.55' NAD 83 Y = 518,116.17' NAD 83 LAT = 32.420850' NAD 83 LONG = -103.391834' NAD 27 X = 790,672.08' NAD 27 Y = 518,055.09' NAD 27 LAT = 32.420725' NAD 27 LONG = -103.391357'

PENETRATION POINT 3 0' FSL & 1,980' FWL

NAD 83 X = 831,880.89' NAD 83 Y = 515,436.05' NAD 83 LAT = 32.413483' NAD 83 LONG = -103.391829' NAD 27 X = 790,697.37' NAD 27 Y = 515,375.04' NAD 27 LAT = 32.413358' NAD 27 LONG = -103.391352'

PENETRATION POINT 4 2,636' FNL & 1,977' FWL

NAD 83 X = 831,906.88' NAD 83 Y = 512,799.71' NAD 83 LAT = 32.406237° NAD 83 LONG = -103.391820° NAD 27 X = 790,723.31' NAD 27 Y = 512,738.77' NAD 27 LAT = 32.406112° NAD 27 LONG = -103.391343°

LAST TAKE POINT &
BOTTOM HOLE LOCATION
100' FSL & 1,980' FWL

NAD 83 X = 831,931.94' NAD 83 Y = 510,258.96' NAD 83 LAT = 32.399253' NAD 83 LONG = -103.391811' NAD 27 X = 790,748.31' NAD 27 Y = 510,198.10' NAD 27 LAT = 32.399128' NAD 27 LONG = -103.391334'