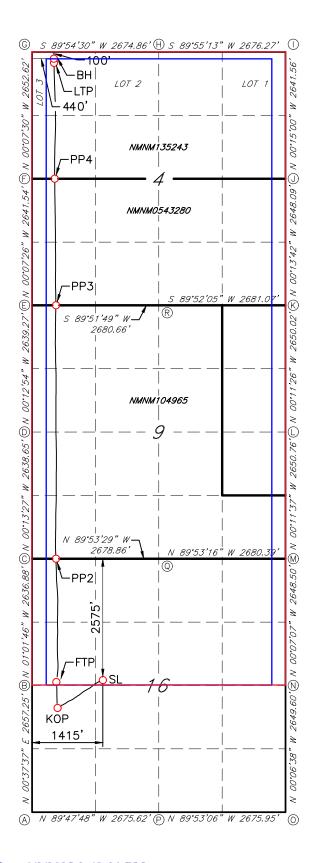

## **Location of Well**

0. SHL: SENW / 2575 FNL / 1415 FWL / TWSP: 23S / RANGE: 30E / SECTION: 16 / LAT: 32.3061577 / LONG: -103.8922123 ( TVD: 0 feet, MD: 0 feet ) PPP: SWNW / 2537 FNL / 440 FWL / TWSP: 23S / RANGE: 30E / SECTION: 16 / LAT: 32.3054142 / LONG: -103.8934282 ( TVD: 9236 feet, MD: 9279 feet ) PPP: SWNW / 2651 FNL / 440 FWL / TWSP: 23S / RANGE: 30E / SECTION: 4 / LAT: 32.3341562 / LONG: -103.8934934 ( TVD: 9491 feet, MD: 19828 feet ) PPP: SWSW / 0 FSL / 440 FWL / TWSP: 23S / RANGE: 30E / SECTION: 4 / LAT: 32.3268965 / LONG: -103.8934769 ( TVD: 9494 feet, MD: 17186 feet ) PPP: SWSW / 0 FSL / 440 FWL / TWSP: 23S / RANGE: 30E / SECTION: 9 / LAT: 32.3123881 / LONG: -103.893444 ( TVD: 9500 feet, MD: 11908 feet ) PPP: SWNW / 2054 FNL / 440 FWL / TWSP: 23S / RANGE: 30E / SECTION: 16 / LAT: 32.3067419 / LONG: -103.8934312 ( TVD: 9502 feet, MD: 9854 feet ) BHL: NWNW / 100 FNL / 440 FWL / TWSP: 23S / RANGE: 30E / SECTION: 4 / LAT: 32.3411713 / LONG: -103.8935093 ( TVD: 9487 feet, MD: 22380 feet )