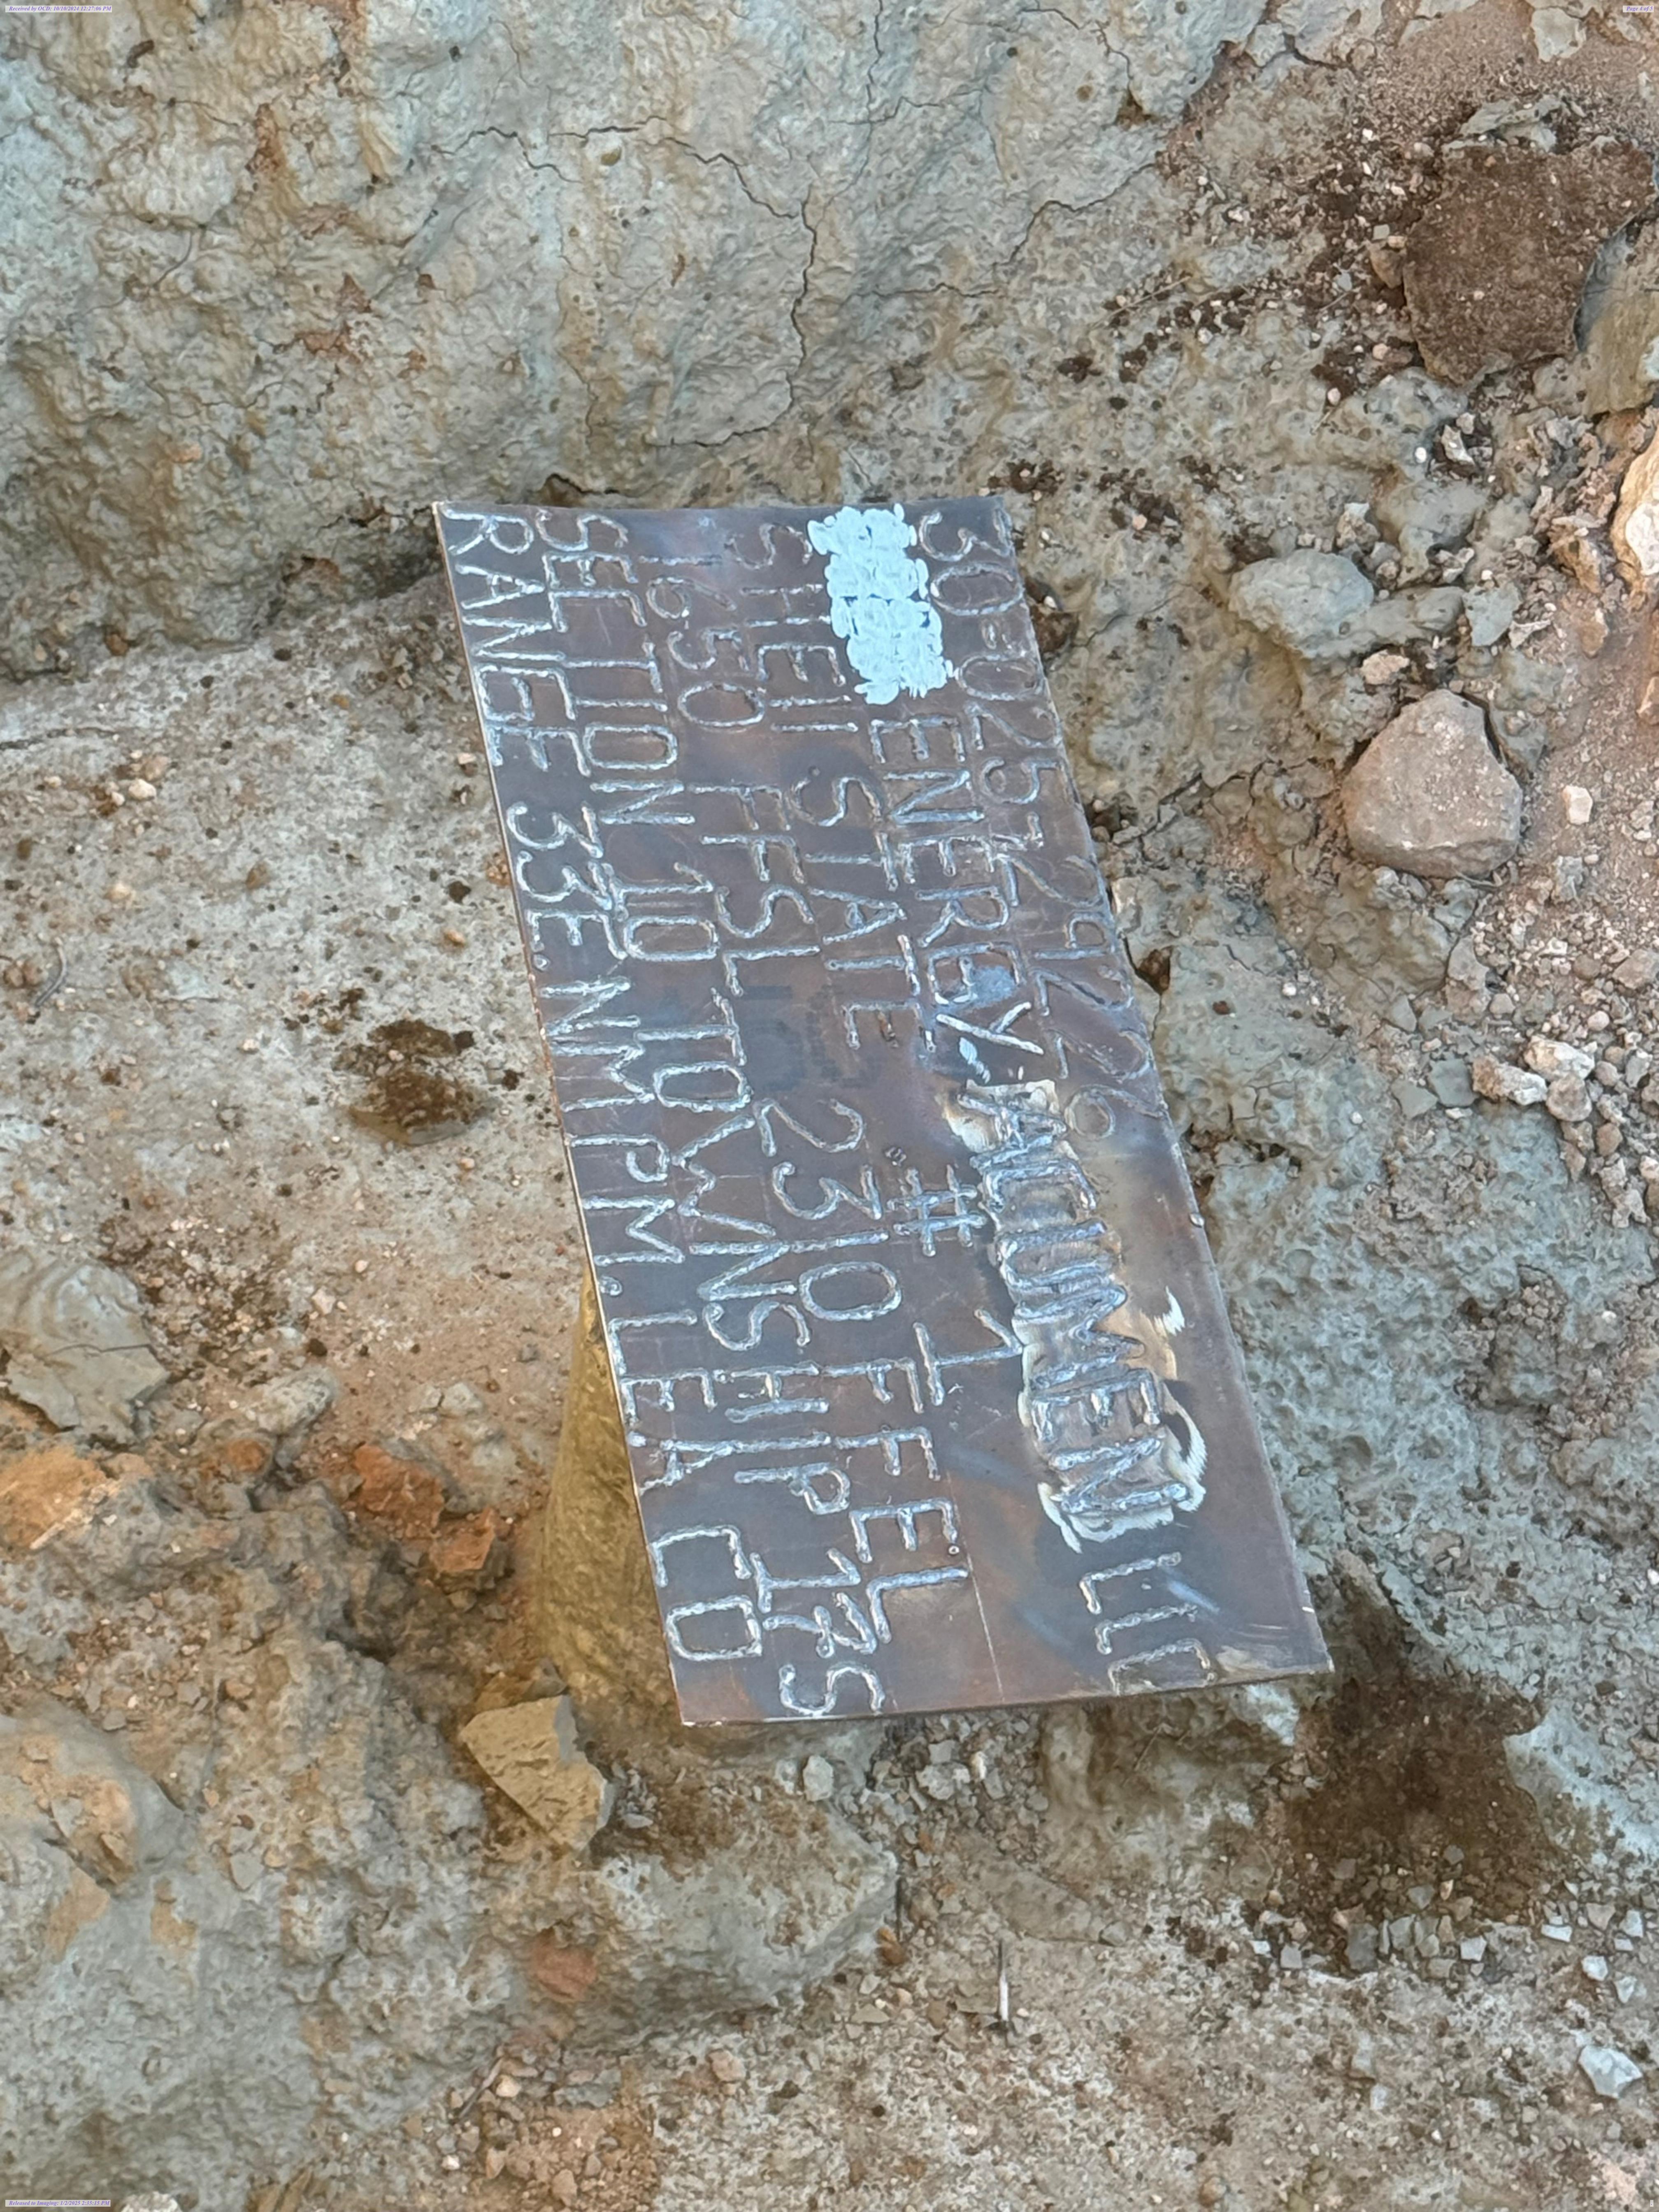

| Operator  | Energy Acumen LLC   |
|-----------|---------------------|
| Field     | Grayburg-San Andres |
| Spud Date | 6/3/1985            |

# **SHELL STATE 1**

| Sec-Twn-Rng | 10-17S-33E              |
|-------------|-------------------------|
| Footage     | 1650 FSL, 2310 FEL      |
| Survey      | 32.846508, -103.6500397 |

| Formation (MD) |      |  |
|----------------|------|--|
| ANHYDRITE      | 1470 |  |
| SALT           | 1588 |  |
| YATES          | 2772 |  |
| 7 RIVERS       | 2912 |  |
| QUEEN          | 3730 |  |
| GRAYBURG       | 4235 |  |
| SAN ANDRES     | 4510 |  |
| YESO           |      |  |
|                |      |  |

Highlighted formations require cement plugs per NMOCD P&A COA effective 1/1/24 figures D1 & D2

| RKB |        |
|-----|--------|
| GL  | 4,157' |

| Hole Size | 12 1/4" |
|-----------|---------|
| TOC       | Surface |
| Method    | circ    |

| Csg Depth   | 419'   |
|-------------|--------|
| Size        | 8 5/8" |
| Weight      | 24#    |
| Grade       | В      |
| Connections |        |
| Cement      | 300 sx |

| Hole Size |  |
|-----------|--|
| TOC       |  |
| Method    |  |

| Csg Depth   |  |
|-------------|--|
| Size        |  |
| Weight      |  |
| Grade       |  |
| Connections |  |
| Cement      |  |

| Hole Size | 7 7/8"  |
|-----------|---------|
| TOC       | surface |
| Method    | CIRC    |

| Csg Depth   | 4,752'   |
|-------------|----------|
| Size        | 5 1/2"   |
| Weight      | 15.5#    |
| Grade       | J55      |
| Connections |          |
| Cement      | 1800 sxs |

| PBTD   | 4,696' |
|--------|--------|
| TD MD  | 4,750' |
| TD TVD | 4,750' |

Plug #5: Spot 25 sx Class C Cmt from 470' - 240'

## **TOP OF ANHYDRITE 1,470'**

Plug #4: Spot 30 sx Class C Cmt from 1,638' - 1,340' TOP OF SALT 1,588'

## YATES @ 2,772'

Plug 3: Spot 35 sx Class C Cmt from 2,962' - 2,670' 7 RIVERS @ 2,912'

# QUEEN @ 3,730'

Plug #2: Spot 25 sx Class C Cmt from 3,780' - 3,550'

# SAN ANDRES @ 4,510'

Plug #1: Set CIBP @ 4,591' and spot 25 sx class C Cmt from 4,591' - 4,391'

7/3/1985: Perf 4,638' - 4,652'. Acidize w/ 2,100 gal DS-30 & 5,000 gal gelled 20%

10/10/2024

Last Update

Ву

Sante Fe Main Office Phone: (505) 476-3441