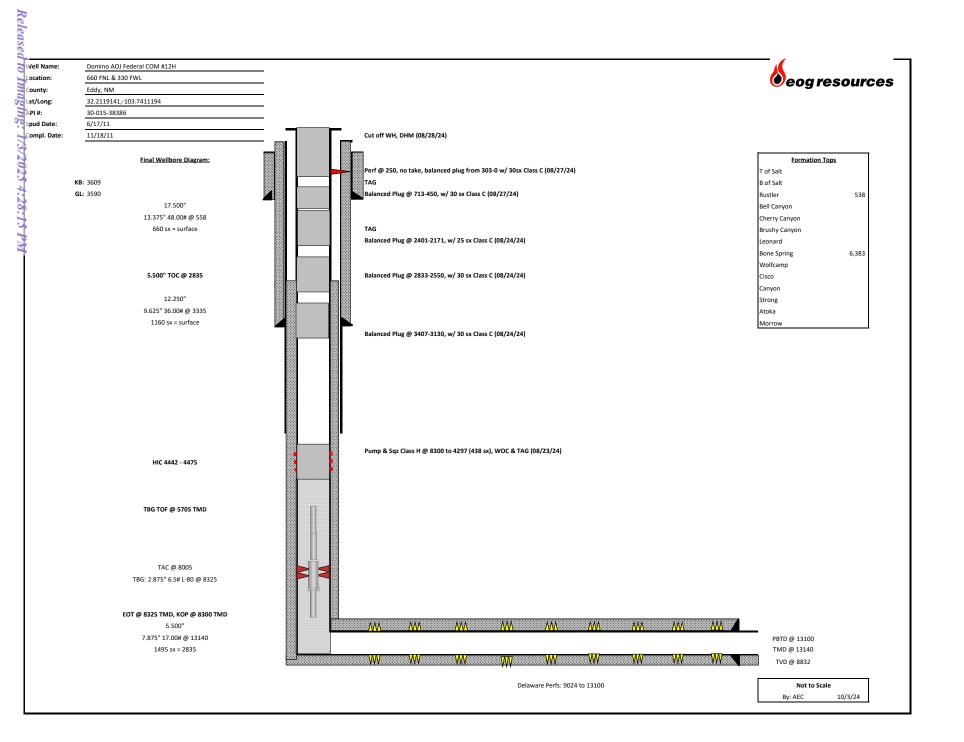

#### DOMINO AOJ FEDERAL COM #12H

8/16/2024 MIRU

- 8/21/2024 ZOTA STEVENS REP WITH BLM ALLOWED FOR A DISPLACEMENT OF KILL MUD WITH CLASS H CEMENT UNDER A PACKER.
- 8/22/2024 PLUG #1 SQUEEZE 438 SXS CLASS H TO COVER LATERAL, FISH, AND BAD CSG. (8300'- 4342'). SQUEEZE 438 SXS CLASS H CMT @ 15.6#, 1.18 YIELD, 92.05 SLURRY. 54.22 BBLS MIXED WATER.
- 8/23/2024 RU WL RIH TAGGED @ 4250'. POOH RD WL. RELEASE PKR AND PU JT 133 AND TAG 14' IN PLACING TOC @ 4297'. JANIE FUGATE WITNESSED TAGS AND WAS GOOD WITH TBG TAG.
- 8/24/2024 PER EMAIL FROM ZOTA STEVENS ENGINEER W/BLM WE DON'T HAVE TO PERF FOR PLUGS 2, 3 AND 4.

PLUG #2 TO COVER INTERMEDIATE CSG SHOE. (3407'- 3130') SPOT 30 SXS CLASS C CMT 14.8# / 1.32 YIELD, 7.05 BBL SLURRY = 303' CMT, 4.50 BBLS MIX WATER.

PLUG #3 SPACER PLUG. (2833'- 2550') SPOT 30 SXS CLASS C CMT 14.8# / 1.32 YIELD, 7.05 BBL SLURRY = 303' CMT, 4.50 BBLS MIX WATER.

PLUG #4 SPACER PLUG. (2401'- 2148) SPOT 25 SXS CLASS C CMT 14.8# / 1.32 YIELD, 5.88 BBL SLURRY = 253' CMT, 3.75 BBLS MIX WATER.

8/27/2024 TIH W 2 3/8 4.7# L-80 TBG AND TAGGED TOC @ 2171

PLUG #5 COVER SURFACE SHOE. (713'- 458) SPOT 30 SXS CLASS C CMT 14.8# / 1.32 YIELD, 7.05 BBL SLURRY = 303' CMT, 4.50 BBLS MIXED WATER.

RU WL RIH TAGGED TOC @ 450'. CALLED AND TALKED TO JANIE FUGATE W/BLM LET HER KNOW WHERE WE TAGGED TOC. THEN PU TO 250' AND PERF. POOH RD WL. RU PMP LOAD HOLE 1/4 BBL AND PSI UP 600 PSI WITH NO LEAK OFF.

PLUG #6 SPOT CMT FROM (303'- SURFACE) SPOT 30 SXS CLASS C CMT 14.8# / 1.32 YIELD, 7.05 BBL SLURRY = 303' CMT, 4.50 BBLS MIX WATER.

ND BOP. THEN TOP OFF CSG WITH CMT. SENT PICTURE OF CMT TO SURFACE TO JANIE FUGATE W/BLM.

### 8/28/2024 CUT OFF WH AND INSTALL BELOW GROUND DHM.

BLM REPS. ZOTA STEVENS & JAMIE FUGATE

WELL IS PLUGGED AND ABANDONED

DOMINO AOJ FEDERAL COM 12H – WELL WORK

Sante Fe Main Office Phone: (505) 476-3441