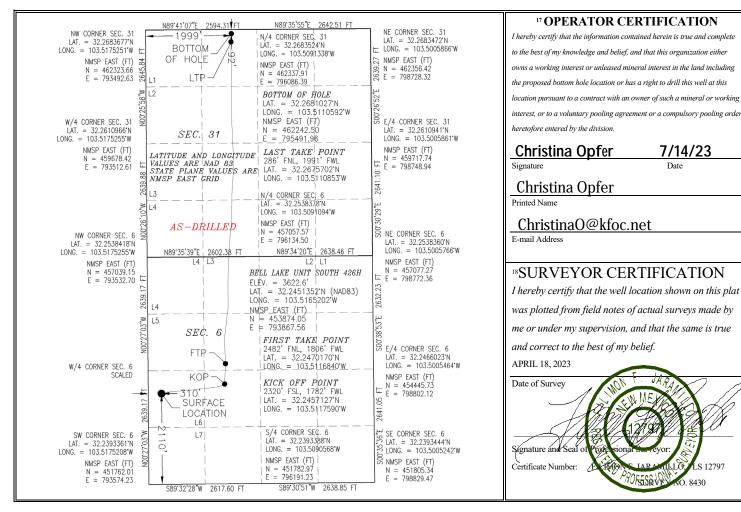

Kaiser-Francis Oil Company requests to update the SHL for the Bell Lake Unit South 426H. An amended C-102 is attached.

Approved SHL: 6-24S-34E 2230 FSL 310 FWL Requested SHL: 6-24S-34E 2110 FSL 310 FWL

#### WELL LOCATION AND ACREAGE DEDICATION PLAT <sup>2</sup> Pool Code <sup>1</sup> API Number <sup>3</sup> Pool Name 98266 30-025-47738 Bell Lake; Wolfcamp, South <sup>4</sup> Property Code <sup>5</sup> Property Name <sup>6</sup> Well Number 316706 **BELL LAKE UNIT SOUTH** 426H <sup>7</sup>OGRID No. 8 Operator Name <sup>9</sup> Elevation 12361 **KAISER-FRANCIS OIL COMPANY** 3622.6 Surface Location UL or lot no. Lot Idn Feet from the North/South line East/West line County Section Township Range Feet from the 24 S WEST 6 6 34 E 2110 SOUTH 310 LEA " Dottom Hole Location If Different From Surface

| UL or lot no.                 | Section               | Township                | Range         | Lot Idn | Feet from the           | North/South line | Feet from the | East/West line | County |
|-------------------------------|-----------------------|-------------------------|---------------|---------|-------------------------|------------------|---------------|----------------|--------|
| C                             | 31                    | 23 S                    | 33 E          |         | 92                      | NORTH            | 1999          | WEST           | LEA    |
| <sup>12</sup> Dedicated Acres | s <sup>13</sup> Joint | or Infill <sup>14</sup> | Consolidation | n Code  | <sup>15</sup> Order No. |                  |               |                |        |
| 472.66                        |                       |                         |               |         | R-14601                 |                  |               |                |        |

#### Kick Off Point (KOP)

| UL | Section                | Township | Range | Lot                | Feet | From N/S  | Feet | From E/W | County |
|----|------------------------|----------|-------|--------------------|------|-----------|------|----------|--------|
| K  | 6                      | 24S      | 34E   |                    | 2320 | SOUTH     | 1782 | WEST     | LEA    |
|    | Latitude<br>32.2457127 |          |       | Longitude 103.5117 | 7590 | NAD<br>83 |      |          |        |

#### First Take Point (FTP)

| UL | Section                | Township | Range | Lot                | Feet | From N/S  | Feet | From E/W | County |
|----|------------------------|----------|-------|--------------------|------|-----------|------|----------|--------|
| F  | 6                      | 24S      | 34E   |                    | 2482 | NORTH     | 1806 | WEST     | LEA    |
|    | Latitude<br>32.2470170 |          |       | Longitude 103.5116 | 6840 | NAD<br>83 |      |          |        |

### Last Take Point (LTP)

| UL<br>C  | Section<br>31 | Township<br>23S | Range<br>34E | Lot       | Feet<br>286 | From N/S<br>NORTH | <sup>Feet</sup><br>1991 | From E/W<br>WEST | County<br>LEA |
|----------|---------------|-----------------|--------------|-----------|-------------|-------------------|-------------------------|------------------|---------------|
| Latitude |               |                 | Longitud     | Longitude |             |                   | NAD                     |                  |               |
| 32.2     | 267570        | 2               |              |           | 103.5       | 110853            |                         |                  | 83            |