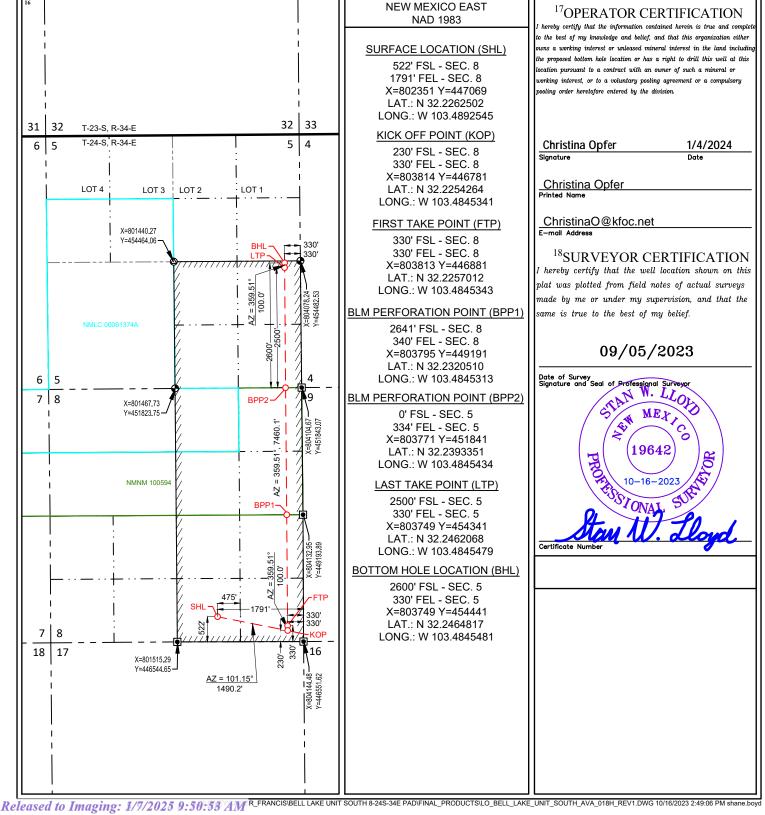

State of New Mexico Energy, Minerals & Natural Resources Department OIL CONSERVATION DIVISION 1220 South St. Francis Dr. Santa Fe, NM 87505

**FORM C-102** Revised August 1, 2011 Submit one copy to appropriate **District Office** 

AMENDED REPORT

# WELL LOCATION AND ACREAGE DEDICATION PLAT

| <sup>1</sup> API Numbe     |    | <sup>2</sup> Pool Code      | <sup>3</sup> Pool Name        |                         |      |  |  |  |
|----------------------------|----|-----------------------------|-------------------------------|-------------------------|------|--|--|--|
| 30-025-5290                | )0 | 98264                       | Bell Lake, Bone Spring, South |                         |      |  |  |  |
| <sup>4</sup> Property Code |    | <sup>5</sup> Pr             | operty Name                   | <sup>6</sup> Well Numbe | r    |  |  |  |
| 316706                     |    | BELL LAKE                   | UNIT SOUTH Æ¥Æ                | <del>=018H</del>        | 624H |  |  |  |
| <sup>7</sup> OGRID No.     |    | <sup>8</sup> O <sub>I</sub> | perator Name                  | <sup>9</sup> Elevation  |      |  |  |  |
| 12361                      |    | 3570'                       |                               |                         |      |  |  |  |
| 10g e x                    |    |                             |                               |                         |      |  |  |  |

Surface Location

North/South line

Feet from the

East/West line

Feet from the

|   | 0                                                                        | 8       | 24-S     | 34-E  | 1       | 522'          | SOUTH            | 1791'         | EAST           | LEA    |  |
|---|--------------------------------------------------------------------------|---------|----------|-------|---------|---------------|------------------|---------------|----------------|--------|--|
| _ | <sup>11</sup> Bottom Hole Location If Different From Surface             |         |          |       |         |               |                  |               |                |        |  |
| Γ | UL or lot no.                                                            | Section | Township | Range | Lot Idn | Feet from the | North/South line | Feet from the | East/West line | County |  |
|   | I                                                                        | 5       | 24-S     | 34-E  | _       | 2600'         | SOUTH            | 330'          | EAST           | LEA    |  |
| 1 | 12 Dedicated Acres 13 Joint or Infill 14 Consolidation Code 15 Order No. |         |          |       |         |               |                  |               |                |        |  |
|   | 480.00                                                                   |         |          |       |         |               | R-146            | 600           |                |        |  |

No allowable will be assigned to this completion until all interests have been consolidated or a non-standard unit has been approved by the division.

Section Township

District I 1625 N. French Dr., Hobbs, NM 88240 Phone: (575) 393-6161 Fax: (575) 393-0720 District II 811 S. First St., Artesia, NM 88210 Phone: (575) 748-1283 Fax: (575) 748-9720 District III 1000 Rio Brazos Road, Aztec, NM 87410 Phone: (505) 334-6178 Fax: (505) 334-6170 District IV 1220 S. St. Francis Dr., Santa Fe, NM 87505 Phone: (505) 476-3460 Fax: (505) 476-3462