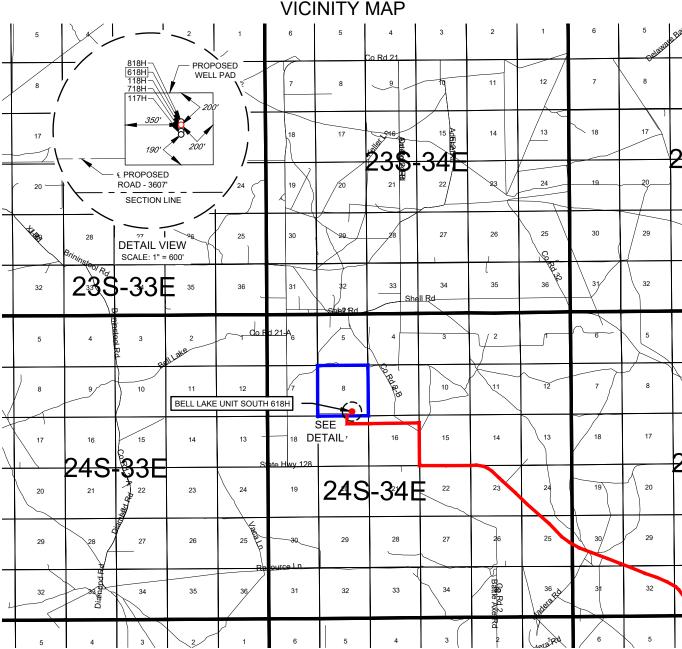

#### **Location of Well**

0. SHL: SWSE / 522 FSL / 1791 FEL / TWSP: 24S / RANGE: 34E / SECTION: 8 / LAT: 32.2262502 / LONG: -103.4892545 ( TVD: 0 feet, MD: 0 feet ) PPP: SESE / 330 FSL / 330 FEL / TWSP: 24S / RANGE: 34E / SECTION: 8 / LAT: 32.2257012 / LONG: -103.4845343 ( TVD: 9150 feet, MD: 9856 feet ) PPP: SESE / 0 FSL / 334 FEL / TWSP: 24S / RANGE: 34E / SECTION: 5 / LAT: 32.2393351 / LONG: -103.4845434 ( TVD: 9150 feet, MD: 14660 feet ) PPP: SENE / 2641 FSL / 340 FEL / TWSP: 24S / RANGE: 34E / SECTION: 8 / LAT: 32.232051 / LONG: -103.4845313 ( TVD: 9150 feet, MD: 11350 feet ) BHL: NESE / 2600 FSL / 330 FEL / TWSP: 24S / RANGE: 34E / SECTION: 5 / LAT: 32.2464817 / LONG: -103.4845481 ( TVD: 9150 feet, MD: 17259 feet )

Surface Location

North/South line

Feet from the

East/West line

Feet from the

|   | 0                                                                        | 8       | 24-S     | 34-E  | 1       | 522'          | SOUTH            | 1791'         | EAST           | LEA    |  |
|---|--------------------------------------------------------------------------|---------|----------|-------|---------|---------------|------------------|---------------|----------------|--------|--|
| _ | <sup>11</sup> Bottom Hole Location If Different From Surface             |         |          |       |         |               |                  |               |                |        |  |
| Γ | UL or lot no.                                                            | Section | Township | Range | Lot Idn | Feet from the | North/South line | Feet from the | East/West line | County |  |
|   | I                                                                        | 5       | 24-S     | 34-E  | _       | 2600'         | SOUTH            | 330'          | EAST           | LEA    |  |
| 1 | 12 Dedicated Acres 13 Joint or Infill 14 Consolidation Code 15 Order No. |         |          |       |         |               |                  |               |                |        |  |
|   | 480.00                                                                   |         |          |       |         |               | R-146            | 600           |                |        |  |

10 Surface Location

Feet from the | North/South line |

Feet from the

Lot Idn

| 0                 | 8                                                            | 24-S       | 34-E           | _                    | 422'          | SOUTH            | 1671'         | EAST           | LEA    |  |
|-------------------|--------------------------------------------------------------|------------|----------------|----------------------|---------------|------------------|---------------|----------------|--------|--|
|                   | <sup>11</sup> Bottom Hole Location If Different From Surface |            |                |                      |               |                  |               |                |        |  |
| UL or lot no.     | Section                                                      | Township   | Range          | Lot Idn              | Feet from the | North/South line | Feet from the | East/West line | County |  |
| I                 | 5                                                            | 24-S       | 34-E           | _                    | 2600'         | SOUTH            | 350'          | EAST           | LEA    |  |
| 12Dedicated Acres | <sup>13</sup> Joint or l                                     | nfill 14Co | nsolidation Co | de <sup>15</sup> Ord | er No.        | -                |               |                |        |  |