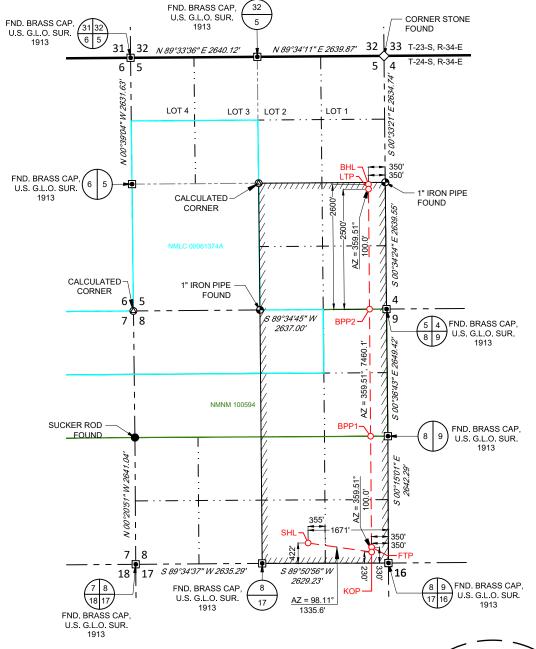

#### **Location of Well**

0. SHL: SWSE / 522 FSL / 1791 FEL / TWSP: 24S / RANGE: 34E / SECTION: 8 / LAT: 32.2262502 / LONG: -103.4892545 ( TVD: 0 feet, MD: 0 feet ) PPP: SESE / 330 FSL / 330 FEL / TWSP: 24S / RANGE: 34E / SECTION: 8 / LAT: 32.2257012 / LONG: -103.4845343 ( TVD: 9150 feet, MD: 9856 feet ) PPP: SESE / 0 FSL / 334 FEL / TWSP: 24S / RANGE: 34E / SECTION: 5 / LAT: 32.2393351 / LONG: -103.4845434 ( TVD: 9150 feet, MD: 14660 feet ) PPP: SENE / 2641 FSL / 340 FEL / TWSP: 24S / RANGE: 34E / SECTION: 8 / LAT: 32.232051 / LONG: -103.4845313 ( TVD: 9150 feet, MD: 11350 feet ) BHL: NESE / 2600 FSL / 330 FEL / TWSP: 24S / RANGE: 34E / SECTION: 5 / LAT: 32.2464817 / LONG: -103.4845481 ( TVD: 9150 feet, MD: 17259 feet )

Surface Location

North/South line

Feet from the

East/West line

Feet from the

|   | 0                                                                        | 8       | 24-S     | 34-E  | 1       | 522'          | SOUTH            | 1791'         | EAST           | LEA    |  |
|---|--------------------------------------------------------------------------|---------|----------|-------|---------|---------------|------------------|---------------|----------------|--------|--|
| _ | <sup>11</sup> Bottom Hole Location If Different From Surface             |         |          |       |         |               |                  |               |                |        |  |
| Γ | UL or lot no.                                                            | Section | Township | Range | Lot Idn | Feet from the | North/South line | Feet from the | East/West line | County |  |
|   | I                                                                        | 5       | 24-S     | 34-E  | _       | 2600'         | SOUTH            | 330'          | EAST           | LEA    |  |
| 1 | 12 Dedicated Acres 13 Joint or Infill 14 Consolidation Code 15 Order No. |         |          |       |         |               |                  |               |                |        |  |
|   | 480.00                                                                   |         |          |       |         |               | R-146            | 600           |                |        |  |

10 Surface Location

Feet from the | North/South line |

Feet from the

Lot Idn

| 0                 | 8                                                            | 24-S       | 34-E           | _                    | 422'          | SOUTH            | 1671'         | EAST           | LEA    |  |
|-------------------|--------------------------------------------------------------|------------|----------------|----------------------|---------------|------------------|---------------|----------------|--------|--|
|                   | <sup>11</sup> Bottom Hole Location If Different From Surface |            |                |                      |               |                  |               |                |        |  |
| UL or lot no.     | Section                                                      | Township   | Range          | Lot Idn              | Feet from the | North/South line | Feet from the | East/West line | County |  |
| I                 | 5                                                            | 24-S       | 34-E           | _                    | 2600'         | SOUTH            | 350'          | EAST           | LEA    |  |
| 12Dedicated Acres | <sup>13</sup> Joint or l                                     | nfill 14Co | nsolidation Co | de <sup>15</sup> Ord | er No.        | -                |               |                |        |  |

#### KAISER-FRANCIS OIL COMPANY

LEASE NAME & WELL NO.: BELL LAKE UNIT SOUTH 618H

 SECTION
 8
 TWP
 24-S
 RGE
 34-E
 SURVEY
 N.M.P.M.

 COUNTY
 LEA
 STATE
 NM
 ELEVATION
 3569'

 DESCRIPTION
 422' FSL & 1671' FEL