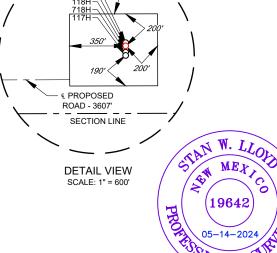

10 Surface Location

Feet from the | North/South line |

Feet from the

Lot Idn

| 0                 | 8                                                            | 24-S       | 34-E           | _                    | 422'          | SOUTH            | 1671'         | EAST           | LEA    |  |
|-------------------|--------------------------------------------------------------|------------|----------------|----------------------|---------------|------------------|---------------|----------------|--------|--|
|                   | <sup>11</sup> Bottom Hole Location If Different From Surface |            |                |                      |               |                  |               |                |        |  |
| UL or lot no.     | Section                                                      | Township   | Range          | Lot Idn              | Feet from the | North/South line | Feet from the | East/West line | County |  |
| I                 | 5                                                            | 24-S       | 34-E           | _                    | 2600'         | SOUTH            | 350'          | EAST           | LEA    |  |
| 12Dedicated Acres | <sup>13</sup> Joint or l                                     | nfill 14Co | nsolidation Co | de <sup>15</sup> Ord | er No.        | -                |               |                |        |  |

R-14600

No allowable will be assigned to this completion until all interests have been consolidated or a non-standard unit has been approved by the division.