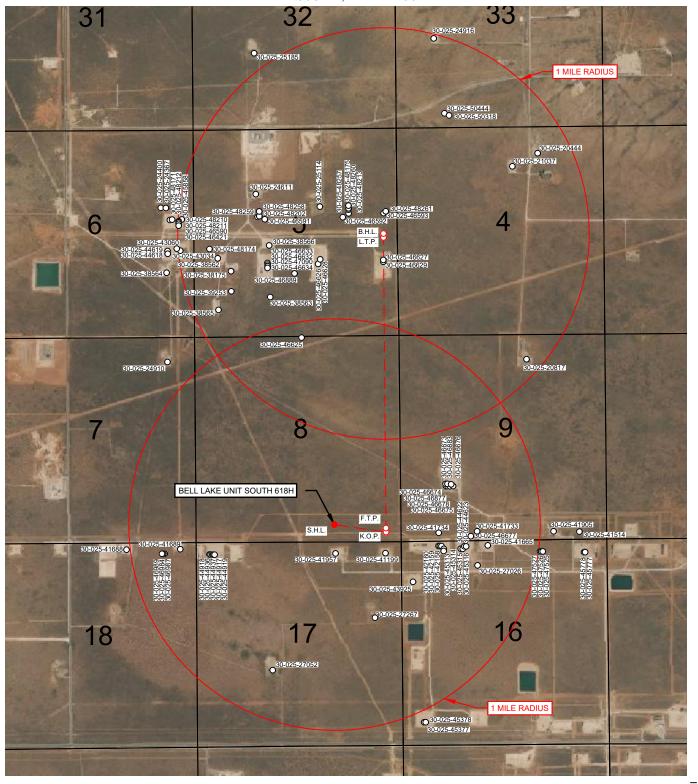

# **LOCATION & ELEVATION VERIFICATION MAP**

#### KAISER-FRANCIS OIL COMPANY

LEASE NAME & WELL NO.: BELL LAKE UNIT SOUTH 618H

 SECTION
 8
 TWP
 24-S
 RGE
 34-E
 SURVEY
 N.M.P.M.

 COUNTY
 LEA
 STATE
 NM
 ELEVATION
 3569'

 DESCRIPTION
 422' FSL & 1671' FEL