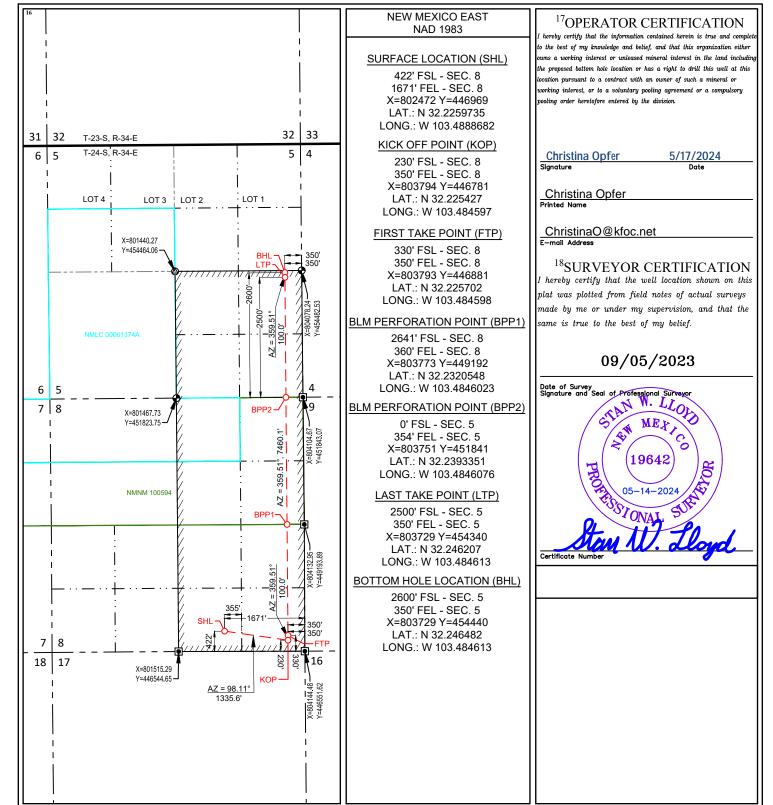

480.00

State of New Mexico
Energy, Minerals & Natural Resources
Department
OIL CONSERVATION DIVISION
1220 South St. Francis Dr.
Santa Fe, NM 87505

FORM C-102
Revised August 1, 2011
Submit one copy to appropriate
District Office

X AMENDED REPORT

East/West line

WELL LOCATION AND ACREAGE DEDICATION PLAT

|                            | VV E | LL LOCATION AND            | ACKEAGE DEDICATION FLAT |                          |  |  |  |  |
|----------------------------|------|----------------------------|-------------------------|--------------------------|--|--|--|--|
| <sup>1</sup> API Numbe     | er   | <sup>2</sup> Pool Code     |                         |                          |  |  |  |  |
| 30-025-52                  | 2900 | 98264                      | South                   |                          |  |  |  |  |
| <sup>4</sup> Property Code |      | <sup>5</sup> Pr            | operty Name             | <sup>6</sup> Well Number |  |  |  |  |
| 316706                     |      | BELL LAKE UNIT SOUTH       |                         |                          |  |  |  |  |
| <sup>7</sup> OGRID No.     |      | <sup>8</sup> Operator Name |                         |                          |  |  |  |  |
| 12361                      |      | KAISER-FRANCIS OIL COMPANY |                         |                          |  |  |  |  |

10 Surface Location

Feet from the | North/South line |

Feet from the

Lot Idn

| 0                 | 8                                                            | 24-S       | 34-E           | _                    | 422'          | SOUTH            | 1671'         | EAST           | LEA    |  |
|-------------------|--------------------------------------------------------------|------------|----------------|----------------------|---------------|------------------|---------------|----------------|--------|--|
|                   | <sup>11</sup> Bottom Hole Location If Different From Surface |            |                |                      |               |                  |               |                |        |  |
| UL or lot no.     | Section                                                      | Township   | Range          | Lot Idn              | Feet from the | North/South line | Feet from the | East/West line | County |  |
| I                 | 5                                                            | 24-S       | 34-E           | _                    | 2600'         | SOUTH            | 350'          | EAST           | LEA    |  |
| 12Dedicated Acres | <sup>13</sup> Joint or l                                     | nfill 14Co | nsolidation Co | de <sup>15</sup> Ord | er No.        | -                |               |                |        |  |

R-14600

No allowable will be assigned to this completion until all interests have been consolidated or a non-standard unit has been approved by the division.