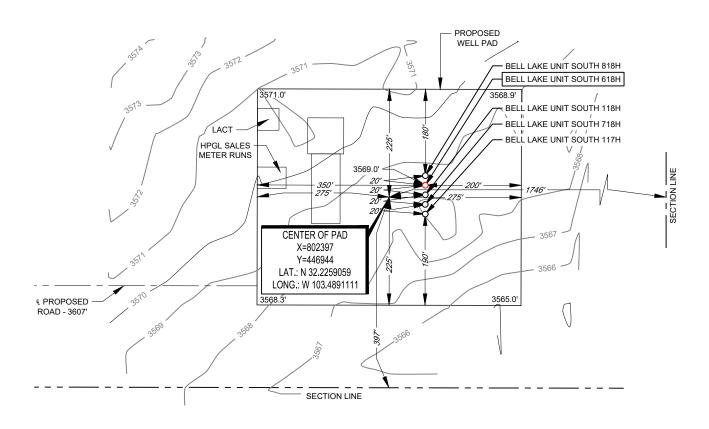

Surface Location

North/South line

Feet from the

East/West line

Feet from the

|   | 0                                                                        | 8       | 24-S     | 34-E  | 1       | 522'          | SOUTH            | 1791'         | EAST           | LEA    |  |
|---|--------------------------------------------------------------------------|---------|----------|-------|---------|---------------|------------------|---------------|----------------|--------|--|
| _ | <sup>11</sup> Bottom Hole Location If Different From Surface             |         |          |       |         |               |                  |               |                |        |  |
| Γ | UL or lot no.                                                            | Section | Township | Range | Lot Idn | Feet from the | North/South line | Feet from the | East/West line | County |  |
|   | I                                                                        | 5       | 24-S     | 34-E  | _       | 2600'         | SOUTH            | 330'          | EAST           | LEA    |  |
| 1 | 12 Dedicated Acres 13 Joint or Infill 14 Consolidation Code 15 Order No. |         |          |       |         |               |                  |               |                |        |  |
|   | 480.00                                                                   |         |          |       |         |               | R-146            | 600           |                |        |  |

10 Surface Location

Feet from the | North/South line |

Feet from the

Lot Idn

| 0                 | 8                                                            | 24-S       | 34-E           | _                    | 422'          | SOUTH            | 1671'         | EAST           | LEA    |  |
|-------------------|--------------------------------------------------------------|------------|----------------|----------------------|---------------|------------------|---------------|----------------|--------|--|
|                   | <sup>11</sup> Bottom Hole Location If Different From Surface |            |                |                      |               |                  |               |                |        |  |
| UL or lot no.     | Section                                                      | Township   | Range          | Lot Idn              | Feet from the | North/South line | Feet from the | East/West line | County |  |
| I                 | 5                                                            | 24-S       | 34-E           | _                    | 2600'         | SOUTH            | 350'          | EAST           | LEA    |  |
| 12Dedicated Acres | <sup>13</sup> Joint or l                                     | nfill 14Co | nsolidation Co | de <sup>15</sup> Ord | er No.        | -                |               |                |        |  |

#### KAISER-FRANCIS OIL COMPANY

LEASE NAME & WELL NO.: BELL LAKE UNIT SOUTH 618H

 SECTION
 8
 TWP
 24-S
 RGE
 34-E
 SURVEY
 N.M.P.M.

 COUNTY
 LEA
 STATE
 NM
 ELEVATION
 3569'

 DESCRIPTION
 422' FSL & 1671' FEL