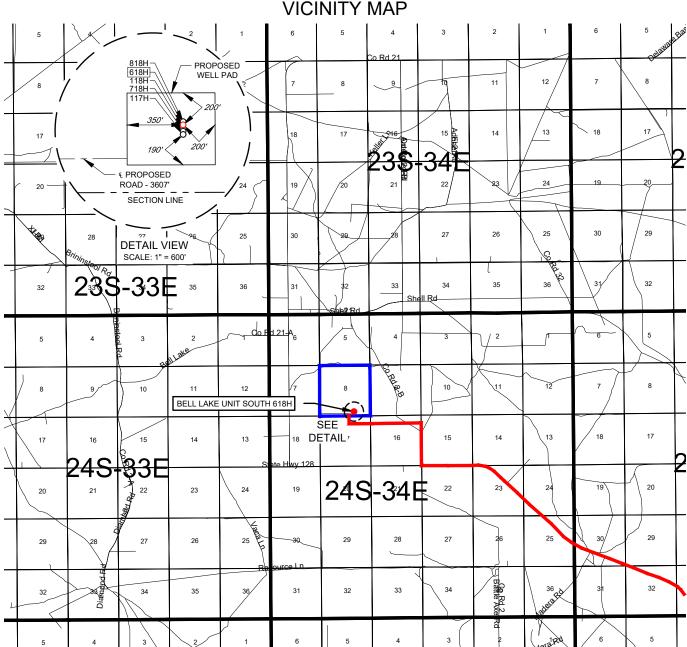

#### **Location of Well**

0. SHL: SWSE / 522 FSL / 1791 FEL / TWSP: 24S / RANGE: 34E / SECTION: 8 / LAT: 32.2262502 / LONG: -103.4892545 ( TVD: 0 feet, MD: 0 feet ) PPP: SESE / 330 FSL / 330 FEL / TWSP: 24S / RANGE: 34E / SECTION: 8 / LAT: 32.2257012 / LONG: -103.4845343 ( TVD: 9150 feet, MD: 9856 feet ) PPP: SESE / 0 FSL / 334 FEL / TWSP: 24S / RANGE: 34E / SECTION: 5 / LAT: 32.2393351 / LONG: -103.4845434 ( TVD: 9150 feet, MD: 14660 feet ) PPP: SENE / 2641 FSL / 340 FEL / TWSP: 24S / RANGE: 34E / SECTION: 8 / LAT: 32.232051 / LONG: -103.4845313 ( TVD: 9150 feet, MD: 11350 feet ) BHL: NESE / 2600 FSL / 330 FEL / TWSP: 24S / RANGE: 34E / SECTION: 5 / LAT: 32.2464817 / LONG: -103.4845481 ( TVD: 9150 feet, MD: 17259 feet )

Surface Location

North/South line

Feet from the

East/West line

Feet from the

|   | 0                                                                        | 8       | 24-S     | 34-E  | 1       | 522'          | SOUTH            | 1791'         | EAST           | LEA    |  |
|---|--------------------------------------------------------------------------|---------|----------|-------|---------|---------------|------------------|---------------|----------------|--------|--|
| _ | <sup>11</sup> Bottom Hole Location If Different From Surface             |         |          |       |         |               |                  |               |                |        |  |
| Γ | UL or lot no.                                                            | Section | Township | Range | Lot Idn | Feet from the | North/South line | Feet from the | East/West line | County |  |
|   | I                                                                        | 5       | 24-S     | 34-E  | _       | 2600'         | SOUTH            | 330'          | EAST           | LEA    |  |
| 1 | 12 Dedicated Acres 13 Joint or Infill 14 Consolidation Code 15 Order No. |         |          |       |         |               |                  |               |                |        |  |
|   | 480.00                                                                   |         |          |       |         |               | R-146            | 600           |                |        |  |

10 Surface Location

Feet from the | North/South line |

Feet from the

Lot Idn

| 0                 | 8                                                            | 24-S       | 34-E           | _                    | 422'          | SOUTH            | 1671'         | EAST           | LEA    |  |
|-------------------|--------------------------------------------------------------|------------|----------------|----------------------|---------------|------------------|---------------|----------------|--------|--|
|                   | <sup>11</sup> Bottom Hole Location If Different From Surface |            |                |                      |               |                  |               |                |        |  |
| UL or lot no.     | Section                                                      | Township   | Range          | Lot Idn              | Feet from the | North/South line | Feet from the | East/West line | County |  |
| I                 | 5                                                            | 24-S       | 34-E           | _                    | 2600'         | SOUTH            | 350'          | EAST           | LEA    |  |
| 12Dedicated Acres | <sup>13</sup> Joint or l                                     | nfill 14Co | nsolidation Co | de <sup>15</sup> Ord | er No.        | -                |               |                |        |  |