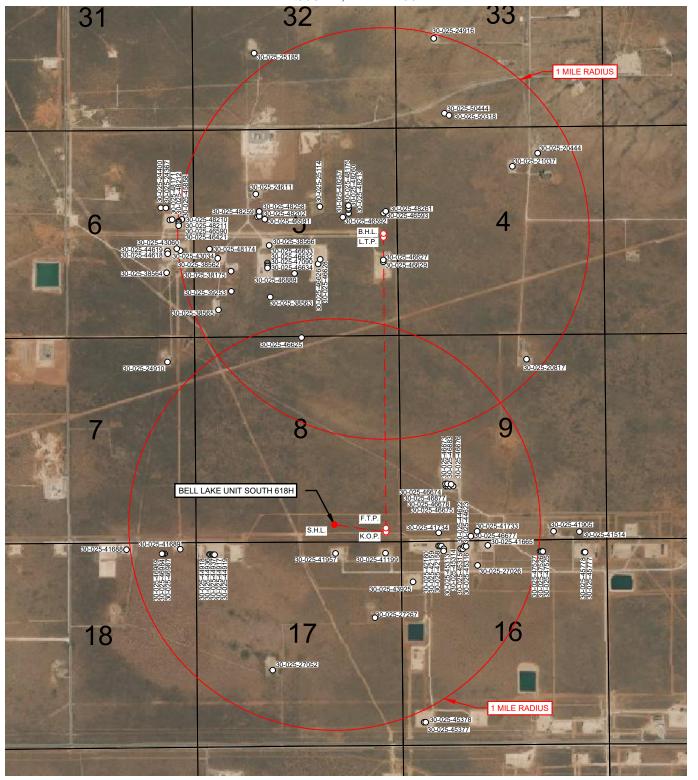

#### **Location of Well**

0. SHL: SWSE / 522 FSL / 1791 FEL / TWSP: 24S / RANGE: 34E / SECTION: 8 / LAT: 32.2262502 / LONG: -103.4892545 ( TVD: 0 feet, MD: 0 feet ) PPP: SESE / 330 FSL / 330 FEL / TWSP: 24S / RANGE: 34E / SECTION: 8 / LAT: 32.2257012 / LONG: -103.4845343 ( TVD: 9150 feet, MD: 9856 feet ) PPP: SESE / 0 FSL / 334 FEL / TWSP: 24S / RANGE: 34E / SECTION: 5 / LAT: 32.2393351 / LONG: -103.4845434 ( TVD: 9150 feet, MD: 14660 feet ) PPP: SENE / 2641 FSL / 340 FEL / TWSP: 24S / RANGE: 34E / SECTION: 8 / LAT: 32.232051 / LONG: -103.4845313 ( TVD: 9150 feet, MD: 11350 feet ) BHL: NESE / 2600 FSL / 330 FEL / TWSP: 24S / RANGE: 34E / SECTION: 5 / LAT: 32.2464817 / LONG: -103.4845481 ( TVD: 9150 feet, MD: 17259 feet )

Surface Location

North/South line

Feet from the

East/West line

Feet from the

|   | 0                                                                        | 8       | 24-S     | 34-E  | 1       | 522'          | SOUTH            | 1791'         | EAST           | LEA    |  |
|---|--------------------------------------------------------------------------|---------|----------|-------|---------|---------------|------------------|---------------|----------------|--------|--|
| _ | <sup>11</sup> Bottom Hole Location If Different From Surface             |         |          |       |         |               |                  |               |                |        |  |
| Γ | UL or lot no.                                                            | Section | Township | Range | Lot Idn | Feet from the | North/South line | Feet from the | East/West line | County |  |
|   | I                                                                        | 5       | 24-S     | 34-E  | _       | 2600'         | SOUTH            | 330'          | EAST           | LEA    |  |
| 1 | 12 Dedicated Acres 13 Joint or Infill 14 Consolidation Code 15 Order No. |         |          |       |         |               |                  |               |                |        |  |
|   | 480.00                                                                   |         |          |       |         |               | R-146            | 600           |                |        |  |

10 Surface Location

Feet from the | North/South line |

Feet from the

Lot Idn

| 0                 | 8                                                            | 24-S       | 34-E           | _                    | 422'          | SOUTH            | 1671'         | EAST           | LEA    |  |
|-------------------|--------------------------------------------------------------|------------|----------------|----------------------|---------------|------------------|---------------|----------------|--------|--|
|                   | <sup>11</sup> Bottom Hole Location If Different From Surface |            |                |                      |               |                  |               |                |        |  |
| UL or lot no.     | Section                                                      | Township   | Range          | Lot Idn              | Feet from the | North/South line | Feet from the | East/West line | County |  |
| I                 | 5                                                            | 24-S       | 34-E           | _                    | 2600'         | SOUTH            | 350'          | EAST           | LEA    |  |
| 12Dedicated Acres | <sup>13</sup> Joint or l                                     | nfill 14Co | nsolidation Co | de <sup>15</sup> Ord | er No.        | -                |               |                |        |  |