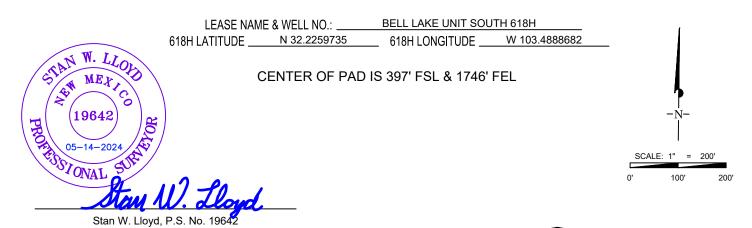

10 Surface Location

Feet from the | North/South line |

Feet from the

Lot Idn

| 0                 | 8                                                            | 24-S       | 34-E           | _                    | 422'          | SOUTH            | 1671'         | EAST           | LEA    |  |
|-------------------|--------------------------------------------------------------|------------|----------------|----------------------|---------------|------------------|---------------|----------------|--------|--|
|                   | <sup>11</sup> Bottom Hole Location If Different From Surface |            |                |                      |               |                  |               |                |        |  |
| UL or lot no.     | Section                                                      | Township   | Range          | Lot Idn              | Feet from the | North/South line | Feet from the | East/West line | County |  |
| I                 | 5                                                            | 24-S       | 34-E           | _                    | 2600'         | SOUTH            | 350'          | EAST           | LEA    |  |
| 12Dedicated Acres | <sup>13</sup> Joint or l                                     | nfill 14Co | nsolidation Co | de <sup>15</sup> Ord | er No.        | -                |               |                |        |  |

#### KAISER-FRANCIS OIL COMPANY

LEASE NAME & WELL NO.: BELL LAKE UNIT SOUTH 618H

 SECTION
 8
 TWP
 24-S
 RGE
 34-E
 SURVEY
 N.M.P.M.

 COUNTY
 LEA
 STATE
 NM
 ELEVATION
 3569'

 DESCRIPTION
 422' FSL & 1671' FEL