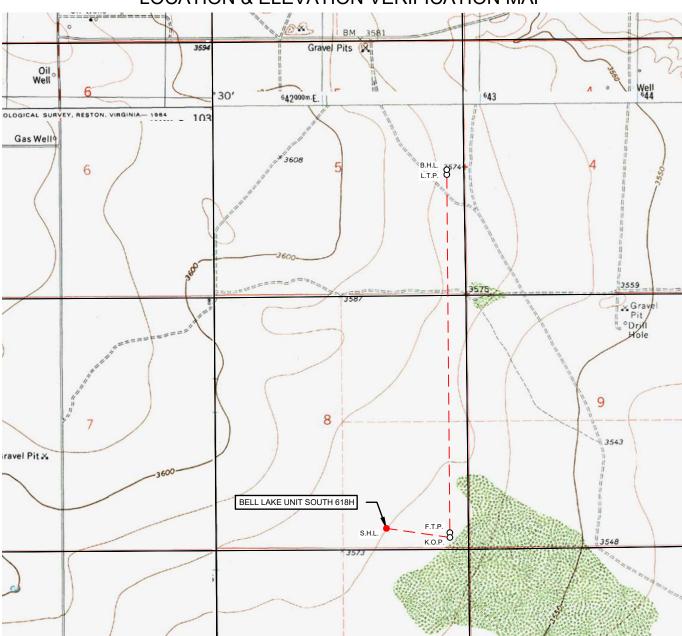

# **LOCATION & ELEVATION VERIFICATION MAP**

#### KAISER-FRANCIS OIL COMPANY

LEASE NAME & WELL NO.: BELL LAKE UNIT SOUTH 618H

 SECTION
 8
 TWP
 24-S
 RGE
 34-E
 SURVEY
 N.M.P.M.

 COUNTY
 LEA
 STATE
 NM
 ELEVATION
 3569'

 DESCRIPTION
 422' FSL & 1671' FEL