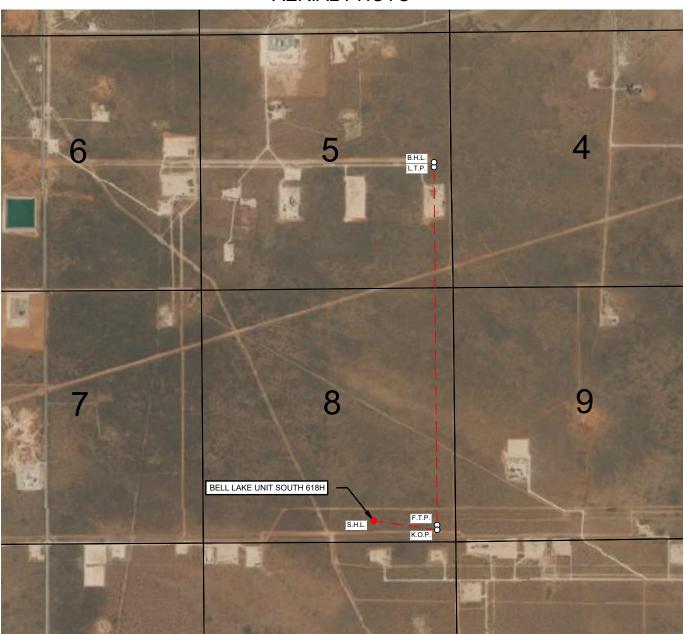

# **LOCATION & ELEVATION VERIFICATION MAP**

#### KAISER-FRANCIS OIL COMPANY

LEASE NAME & WELL NO.: BELL LAKE UNIT SOUTH 618H

 SECTION
 8
 TWP
 24-S
 RGE
 34-E
 SURVEY
 N.M.P.M.

 COUNTY
 LEA
 STATE
 NM
 ELEVATION
 3569'

 DESCRIPTION
 422' FSL & 1671' FEL