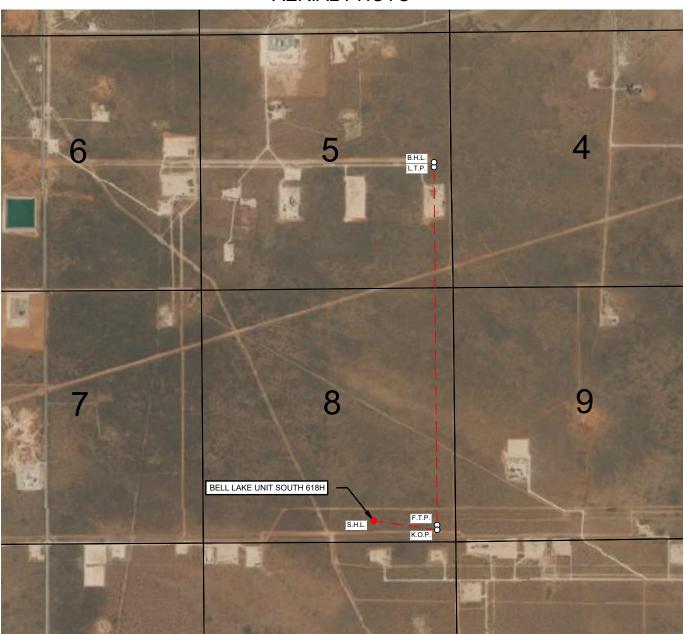

#### **Location of Well**

0. SHL: SWSE / 522 FSL / 1791 FEL / TWSP: 24S / RANGE: 34E / SECTION: 8 / LAT: 32.2262502 / LONG: -103.4892545 ( TVD: 0 feet, MD: 0 feet ) PPP: SESE / 330 FSL / 330 FEL / TWSP: 24S / RANGE: 34E / SECTION: 8 / LAT: 32.2257012 / LONG: -103.4845343 ( TVD: 9150 feet, MD: 9856 feet ) PPP: SESE / 0 FSL / 334 FEL / TWSP: 24S / RANGE: 34E / SECTION: 5 / LAT: 32.2393351 / LONG: -103.4845434 ( TVD: 9150 feet, MD: 14660 feet ) PPP: SENE / 2641 FSL / 340 FEL / TWSP: 24S / RANGE: 34E / SECTION: 8 / LAT: 32.232051 / LONG: -103.4845313 ( TVD: 9150 feet, MD: 11350 feet ) BHL: NESE / 2600 FSL / 330 FEL / TWSP: 24S / RANGE: 34E / SECTION: 5 / LAT: 32.2464817 / LONG: -103.4845481 ( TVD: 9150 feet, MD: 17259 feet )