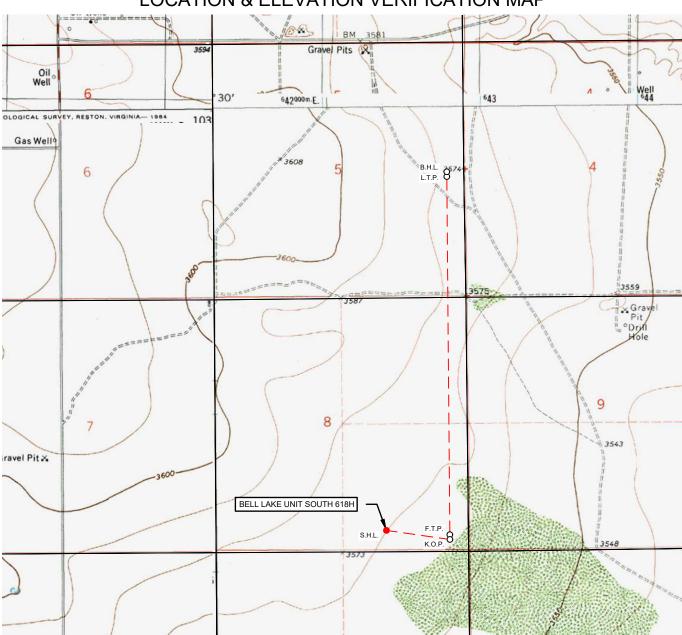

# **LOCATION & ELEVATION VERIFICATION MAP**

#### KAISER-FRANCIS OIL COMPANY

LEASE NAME & WELL NO.: BELL LAKE UNIT SOUTH 618H

 SECTION
 8
 TWP
 24-S
 RGE
 34-E
 SURVEY
 N.M.P.M.

 COUNTY
 LEA
 STATE
 NM
 ELEVATION
 3569'

 DESCRIPTION
 422' FSL & 1671' FEL