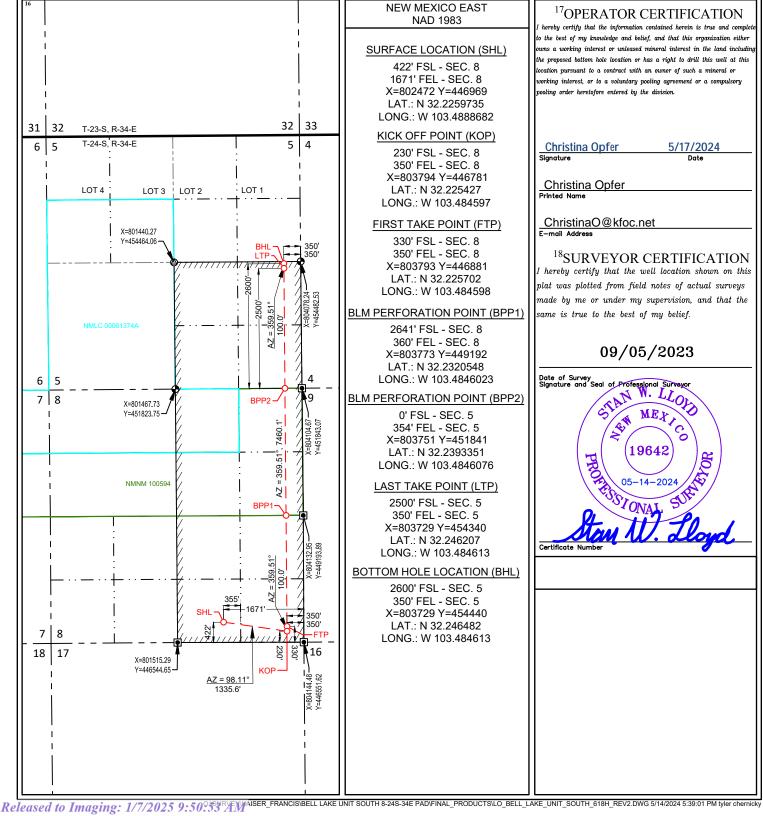

#### **Location of Well**

0. SHL: SWSE / 522 FSL / 1791 FEL / TWSP: 24S / RANGE: 34E / SECTION: 8 / LAT: 32.2262502 / LONG: -103.4892545 ( TVD: 0 feet, MD: 0 feet ) PPP: SESE / 330 FSL / 330 FEL / TWSP: 24S / RANGE: 34E / SECTION: 8 / LAT: 32.2257012 / LONG: -103.4845343 ( TVD: 9150 feet, MD: 9856 feet ) PPP: SESE / 0 FSL / 334 FEL / TWSP: 24S / RANGE: 34E / SECTION: 5 / LAT: 32.2393351 / LONG: -103.4845434 ( TVD: 9150 feet, MD: 14660 feet ) PPP: SENE / 2641 FSL / 340 FEL / TWSP: 24S / RANGE: 34E / SECTION: 8 / LAT: 32.232051 / LONG: -103.4845313 ( TVD: 9150 feet, MD: 11350 feet ) BHL: NESE / 2600 FSL / 330 FEL / TWSP: 24S / RANGE: 34E / SECTION: 5 / LAT: 32.2464817 / LONG: -103.4845481 ( TVD: 9150 feet, MD: 17259 feet )

Surface Location

North/South line

Feet from the

East/West line

Feet from the

|   | 0                                                                        | 8       | 24-S     | 34-E  | 1       | 522'          | SOUTH            | 1791'         | EAST           | LEA    |  |
|---|--------------------------------------------------------------------------|---------|----------|-------|---------|---------------|------------------|---------------|----------------|--------|--|
| _ | <sup>11</sup> Bottom Hole Location If Different From Surface             |         |          |       |         |               |                  |               |                |        |  |
| Γ | UL or lot no.                                                            | Section | Township | Range | Lot Idn | Feet from the | North/South line | Feet from the | East/West line | County |  |
|   | I                                                                        | 5       | 24-S     | 34-E  | _       | 2600'         | SOUTH            | 330'          | EAST           | LEA    |  |
| 1 | 12 Dedicated Acres 13 Joint or Infill 14 Consolidation Code 15 Order No. |         |          |       |         |               |                  |               |                |        |  |
|   | 480.00                                                                   |         |          |       |         |               | R-146            | 600           |                |        |  |

10 Surface Location

Feet from the | North/South line |

Feet from the

Lot Idn

| 0                 | 8                                                            | 24-S       | 34-E           | _                    | 422'          | SOUTH            | 1671'         | EAST           | LEA    |  |
|-------------------|--------------------------------------------------------------|------------|----------------|----------------------|---------------|------------------|---------------|----------------|--------|--|
|                   | <sup>11</sup> Bottom Hole Location If Different From Surface |            |                |                      |               |                  |               |                |        |  |
| UL or lot no.     | Section                                                      | Township   | Range          | Lot Idn              | Feet from the | North/South line | Feet from the | East/West line | County |  |
| I                 | 5                                                            | 24-S       | 34-E           | _                    | 2600'         | SOUTH            | 350'          | EAST           | LEA    |  |
| 12Dedicated Acres | <sup>13</sup> Joint or l                                     | nfill 14Co | nsolidation Co | de <sup>15</sup> Ord | er No.        | -                |               |                |        |  |