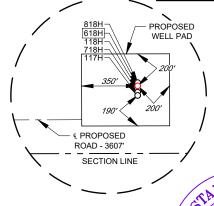

# **LOCATION & ELEVATION VERIFICATION MAP**

#### KAISER-FRANCIS OIL COMPANY

LEASE NAME & WELL NO.: BELL LAKE UNIT SOUTH 618H

 SECTION
 8
 TWP
 24-S
 RGE
 34-E
 SURVEY
 N.M.P.M.

 COUNTY
 LEA
 STATE
 NM
 ELEVATION
 3569'

 DESCRIPTION
 422' FSL & 1671' FEL