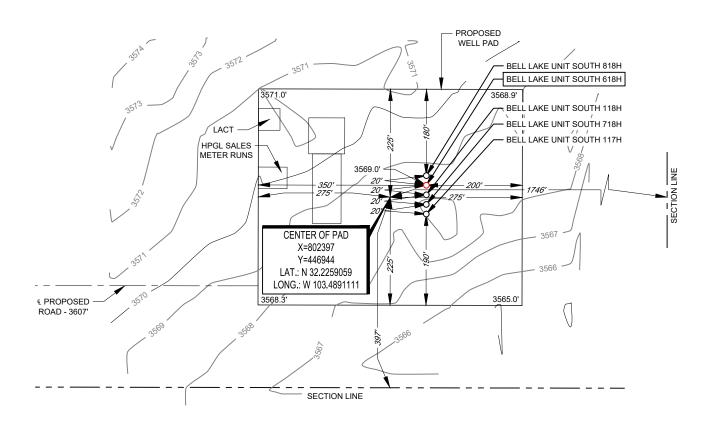

# **LOCATION & ELEVATION VERIFICATION MAP**

#### KAISER-FRANCIS OIL COMPANY

LEASE NAME & WELL NO.: BELL LAKE UNIT SOUTH 618H

 SECTION
 8
 TWP
 24-S
 RGE
 34-E
 SURVEY
 N.M.P.M.

 COUNTY
 LEA
 STATE
 NM
 ELEVATION
 3569'

 DESCRIPTION
 422' FSL & 1671' FEL