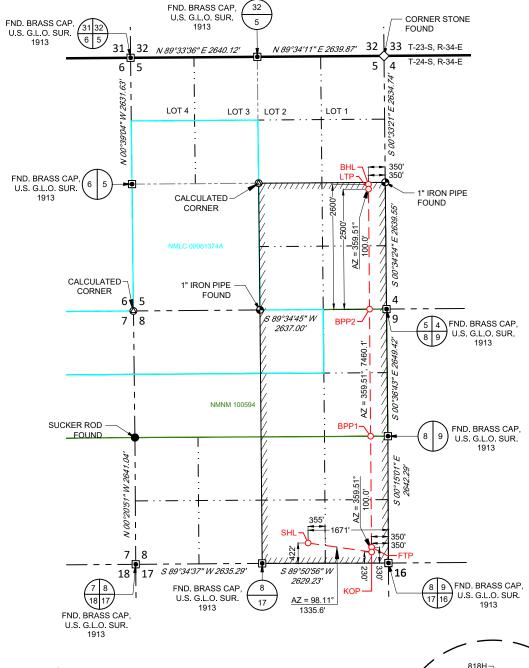

#### **Location of Well**

0. SHL: SWSE / 522 FSL / 1791 FEL / TWSP: 24S / RANGE: 34E / SECTION: 8 / LAT: 32.2262502 / LONG: -103.4892545 ( TVD: 0 feet, MD: 0 feet ) PPP: SESE / 330 FSL / 330 FEL / TWSP: 24S / RANGE: 34E / SECTION: 8 / LAT: 32.2257012 / LONG: -103.4845343 ( TVD: 9150 feet, MD: 9856 feet ) PPP: SESE / 0 FSL / 334 FEL / TWSP: 24S / RANGE: 34E / SECTION: 5 / LAT: 32.2393351 / LONG: -103.4845434 ( TVD: 9150 feet, MD: 14660 feet ) PPP: SENE / 2641 FSL / 340 FEL / TWSP: 24S / RANGE: 34E / SECTION: 8 / LAT: 32.232051 / LONG: -103.4845313 ( TVD: 9150 feet, MD: 11350 feet ) BHL: NESE / 2600 FSL / 330 FEL / TWSP: 24S / RANGE: 34E / SECTION: 5 / LAT: 32.2464817 / LONG: -103.4845481 ( TVD: 9150 feet, MD: 17259 feet )

# WELL LOCATION AND ACREAGE DEDICATION PLAT

| <sup>1</sup> API Numbe     |    | <sup>2</sup> Pool Code      | <sup>3</sup> Pool Name        |                         |      |  |  |  |
|----------------------------|----|-----------------------------|-------------------------------|-------------------------|------|--|--|--|
| 30-025-5290                | )0 | 98264                       | Bell Lake, Bone Spring, South |                         |      |  |  |  |
| <sup>4</sup> Property Code |    | <sup>5</sup> Pr             | operty Name                   | <sup>6</sup> Well Numbe | r    |  |  |  |
| 316706                     |    | BELL LAKE                   | UNIT SOUTH Æ¥Æ                | <del>=018H</del>        | 624H |  |  |  |
| <sup>7</sup> OGRID No.     |    | <sup>8</sup> O <sub>I</sub> | perator Name                  | <sup>9</sup> Elevation  |      |  |  |  |
| 12361                      |    | 3570'                       |                               |                         |      |  |  |  |
| 10g e x                    |    |                             |                               |                         |      |  |  |  |

Surface Location

North/South line

Feet from the

East/West line

Feet from the

|   | 0                                                                        | 8       | 24-S     | 34-E  | 1       | 522'          | SOUTH            | 1791'         | EAST           | LEA    |  |
|---|--------------------------------------------------------------------------|---------|----------|-------|---------|---------------|------------------|---------------|----------------|--------|--|
| _ | <sup>11</sup> Bottom Hole Location If Different From Surface             |         |          |       |         |               |                  |               |                |        |  |
| Γ | UL or lot no.                                                            | Section | Township | Range | Lot Idn | Feet from the | North/South line | Feet from the | East/West line | County |  |
|   | I                                                                        | 5       | 24-S     | 34-E  | _       | 2600'         | SOUTH            | 330'          | EAST           | LEA    |  |
| 1 | 12 Dedicated Acres 13 Joint or Infill 14 Consolidation Code 15 Order No. |         |          |       |         |               |                  |               |                |        |  |
|   | 480.00                                                                   |         |          |       |         |               | R-146            | 600           |                |        |  |

X AMENDED REPORT

East/West line

WELL LOCATION AND ACREAGE DEDICATION PLAT

|                            | VV E | LL LOCATION AND            | ACKEAGE DEDICATION FLAT |                          |  |  |  |  |
|----------------------------|------|----------------------------|-------------------------|--------------------------|--|--|--|--|
| <sup>1</sup> API Numbe     | er   | <sup>2</sup> Pool Code     |                         |                          |  |  |  |  |
| 30-025-52                  | 2900 | 98264                      | South                   |                          |  |  |  |  |
| <sup>4</sup> Property Code |      | <sup>5</sup> Pr            | operty Name             | <sup>6</sup> Well Number |  |  |  |  |
| 316706                     |      | BELL LAKE UNIT SOUTH       |                         |                          |  |  |  |  |
| <sup>7</sup> OGRID No.     |      | <sup>8</sup> Operator Name |                         |                          |  |  |  |  |
| 12361                      |      | KAISER-FRANCIS OIL COMPANY |                         |                          |  |  |  |  |

10 Surface Location

Feet from the | North/South line |

Feet from the

Lot Idn

| 0                 | 8                                                            | 24-S       | 34-E           | _                    | 422'          | SOUTH            | 1671'         | EAST           | LEA    |  |
|-------------------|--------------------------------------------------------------|------------|----------------|----------------------|---------------|------------------|---------------|----------------|--------|--|
|                   | <sup>11</sup> Bottom Hole Location If Different From Surface |            |                |                      |               |                  |               |                |        |  |
| UL or lot no.     | Section                                                      | Township   | Range          | Lot Idn              | Feet from the | North/South line | Feet from the | East/West line | County |  |
| I                 | 5                                                            | 24-S       | 34-E           | _                    | 2600'         | SOUTH            | 350'          | EAST           | LEA    |  |
| 12Dedicated Acres | <sup>13</sup> Joint or l                                     | nfill 14Co | nsolidation Co | de <sup>15</sup> Ord | er No.        | -                |               |                |        |  |

R-14600

No allowable will be assigned to this completion until all interests have been consolidated or a non-standard unit has been approved by the division.

#### KAISER-FRANCIS OIL COMPANY

LEASE NAME & WELL NO.: BELL LAKE UNIT SOUTH 618H

 SECTION
 8
 TWP
 24-S
 RGE
 34-E
 SURVEY
 N.M.P.M.

 COUNTY
 LEA
 STATE
 NM
 ELEVATION
 3569'

 DESCRIPTION
 422' FSL & 1671' FEL