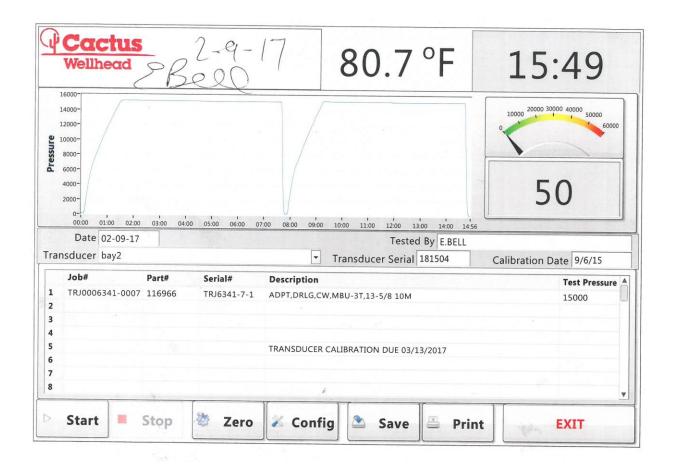

Devon Energy requests to only test BOP connection breaks after drilling out of surface casing and while skidding between wells which conforms to API Standard 53 and industry standards. This test will include the Top Pipe Rams, HCR, Kill Line Check Valve, QDC (quick disconnect to wellhead) and Shell of BOP to 5M for 10 minutes. If a break to the flex hose that runs to the choke manifold is required due to repositioning from a skid, the HCR will remain open during the shell test to include that additional break. The variance only pertains to intermediate hole-sections and no deeper than the Bone Springs Formation where 5M BOP tests are required. The initial BOP test will follow OOGO2.III.A.2.i, and subsequent tests following a skid will only test connections that are broken. The annular preventer will be tested to 100% working pressure. This variance will meet or exceed OOGO2.III.A.2.i per the following: Devon Energy will perform a full BOP test per OOGO2.III.A.2.i before drilling out of the intermediate casing string(s) and starting the production hole, before starting any hole section that requires a 10M test, or before the expiration of the allotted 14-days for 5M intermediate batch drilling, whichever is sooner. We will utilize a 200' TVD tolerance between intermediate shoes as the cutoff for a full BOP test. The BLM will be contacted 4hrs prior to a BOPE test. The BLM will be notified if and when a well control event is encountered.