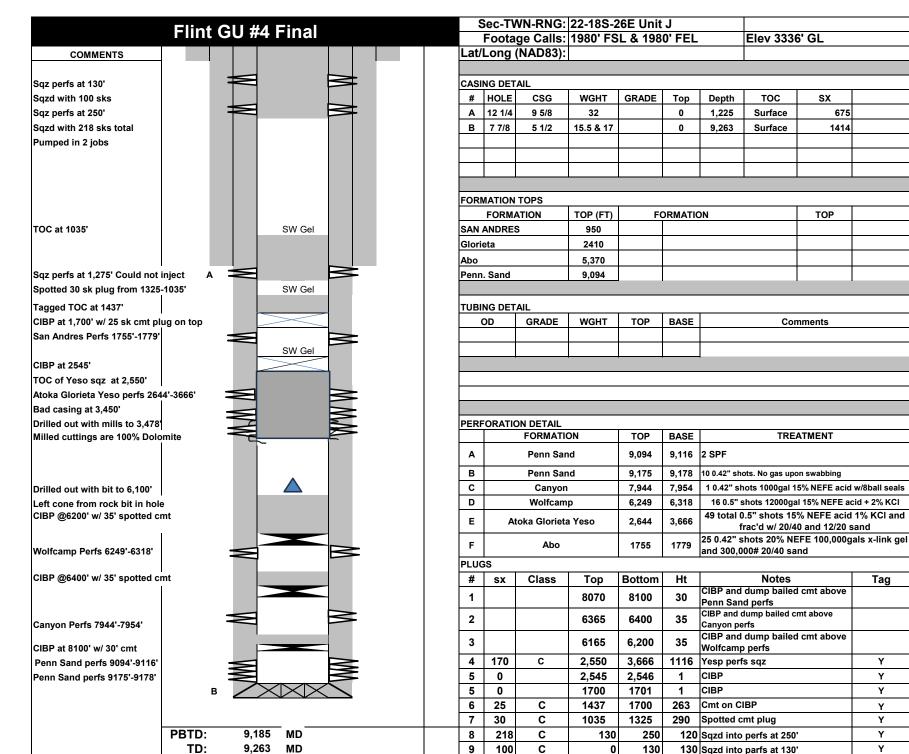

## Silverback Exploration II, LLC.

SILVERBACK EXPLORATION Well Chronology - Regulatory

Well/Facility Name: Flint GU 004

| api/uwi<br>3001500221   | Surface Legal L<br>J-22-18S-2 | .ocation<br>6E, 1980 FSL, 1980 | ) FEL                                                                                                                                                                                                                                                                                              |                           |                                    | State/Province<br>New Mexico   |  |  |  |
|-------------------------|-------------------------------|--------------------------------|----------------------------------------------------------------------------------------------------------------------------------------------------------------------------------------------------------------------------------------------------------------------------------------------------|---------------------------|------------------------------------|--------------------------------|--|--|--|
| Orig KB Elev (ft) KB-Gr | rd (ft) KB-TH (ft) S          | pud Date<br>1/8/1958 00:00     | Rig Release Date                                                                                                                                                                                                                                                                                   | PBTD (All)                | Total Depth (ftKB)<br>9,263.0      | Total Depth All (TVD)          |  |  |  |
| Jobs                    |                               |                                |                                                                                                                                                                                                                                                                                                    |                           |                                    |                                |  |  |  |
| Job Category            |                               |                                | y Job Type                                                                                                                                                                                                                                                                                         |                           | Start Date                         | End Date                       |  |  |  |
| P&A<br>P&A Dates        |                               | Piug                           | & Abandon                                                                                                                                                                                                                                                                                          |                           | 10/21/2024 07:00                   |                                |  |  |  |
| F GA Dales              | Interval Des.                 |                                |                                                                                                                                                                                                                                                                                                    | nterval                   | Actual Start Date                  | Actual End Date                |  |  |  |
| P&A                     |                               | Abar                           | ndonment                                                                                                                                                                                                                                                                                           |                           | 10/21/2024 07:00                   | 11/13/2024 19:30               |  |  |  |
| P&A                     |                               | Recl                           | amation                                                                                                                                                                                                                                                                                            |                           | 11/26/2024 06:00                   | 12/5/2024 13:00                |  |  |  |
| Job Time Log            |                               |                                |                                                                                                                                                                                                                                                                                                    |                           |                                    |                                |  |  |  |
| Start Date              | End Date                      |                                |                                                                                                                                                                                                                                                                                                    |                           | Com                                |                                |  |  |  |
| 10/21/2024 07:00        | 10/21/2024 10:30              | ) MIRU pulling ι               | MIRU pulling unit and equipment.                                                                                                                                                                                                                                                                   |                           |                                    |                                |  |  |  |
| 10/21/2024 10:30        | 10/21/2024 12:00              | ) POOH with roo                | POOH with rods. 66-3/4" rods and 6- 7/8" rods.                                                                                                                                                                                                                                                     |                           |                                    |                                |  |  |  |
| 10/21/2024 12:00        | 10/21/2024 13:00              | ) Lunch.                       |                                                                                                                                                                                                                                                                                                    |                           |                                    |                                |  |  |  |
| 10/21/2024 13:00        | 10/21/2024 15:00              | Went to RU B<br>well and SDFN  |                                                                                                                                                                                                                                                                                                    | as broke and wabbly       | . Called welder to repair. Unava   | ailable until morning. Secured |  |  |  |
| 10/22/2024 07:00        | 10/22/2024 12:00              | ) Stabilized well              | head to RU BOP. F                                                                                                                                                                                                                                                                                  | RU BOP.                   |                                    |                                |  |  |  |
| 10/22/2024 12:00        | 10/22/2024 13:00              | ) Lunch.                       |                                                                                                                                                                                                                                                                                                    |                           |                                    |                                |  |  |  |
| 10/22/2024 13:00        | 10/22/2024 17:00              |                                | , , .                                                                                                                                                                                                                                                                                              |                           | 3-MJ, and BP. Secured well and     |                                |  |  |  |
| 10/23/2024 07:00        | 10/23/2024 10:30              | RIH with PKR                   | to 1700' to test casi                                                                                                                                                                                                                                                                              | ing. Tested to 1,000 p    | osi and casing held. RIH and to    | tag. Tagged @ 2190'.           |  |  |  |
| 10/23/2024 10:30        | 10/23/2024 12:00              |                                | g and pkr.                                                                                                                                                                                                                                                                                         |                           |                                    |                                |  |  |  |
| 10/23/2024 12:00        | 10/23/2024 13:00              | ) Lunch.                       |                                                                                                                                                                                                                                                                                                    |                           |                                    |                                |  |  |  |
| 10/23/2024 13:00        | 10/23/2024 17:00              |                                |                                                                                                                                                                                                                                                                                                    | and tbg to start drilling | out first plug. Drilled to 2283' a | and Secured well and SDFN.     |  |  |  |
| 10/24/2024 07:00        | 10/24/2024 08:30              | Ū                              |                                                                                                                                                                                                                                                                                                    |                           |                                    |                                |  |  |  |
| 10/24/2024 08:30        | 10/24/2024 12:00              | Continue drillir               | ng out first plug. Mo                                                                                                                                                                                                                                                                              | stly sand returns.        |                                    |                                |  |  |  |
| 10/24/2024 12:00        | 10/24/2024 13:00              |                                |                                                                                                                                                                                                                                                                                                    |                           |                                    |                                |  |  |  |
| 10/24/2024 13:00        | 10/24/2024 17:30              |                                | Continue drilling first plug. Drilling hit tight spot @ 2562'. Continued down to 2581' and stopped making hole for over<br>an hour. Will trip out in the morning and check bit. Secured well and SDFN.                                                                                             |                           |                                    |                                |  |  |  |
| 10/25/2024 07:00        | 10/25/2024 08:00              | ) POOH to chec                 | POOH to check bit.                                                                                                                                                                                                                                                                                 |                           |                                    |                                |  |  |  |
| 10/25/2024 08:00        | 10/25/2024 12:00              | Continue in ho                 | Continue in hole drilling plug. At 11:15 parts of bit were coming back in returns.                                                                                                                                                                                                                 |                           |                                    |                                |  |  |  |
| 10/25/2024 12:00        | 10/25/2024 13:00              | ) Lunch.                       | Lunch.                                                                                                                                                                                                                                                                                             |                           |                                    |                                |  |  |  |
| 10/25/2024 13:00        | 10/25/2024 14:00              | ) POOH to char                 | POOH to change bit. Bit was trashed.                                                                                                                                                                                                                                                               |                           |                                    |                                |  |  |  |
| 10/25/2024 14:00        | 10/25/2024 16:00              | ) RIH drilling plu             | RIH drilling plug. Reverse unit brok down @ 2596'. POOH above perfs and secured well and SDFW.                                                                                                                                                                                                     |                           |                                    |                                |  |  |  |
| 10/28/2024 07:00        | 10/28/2024 09:00              | ) RIH and contir               | nued to drill plug.                                                                                                                                                                                                                                                                                |                           |                                    |                                |  |  |  |
| 10/28/2024 09:00        | 10/28/2024 09:45              |                                |                                                                                                                                                                                                                                                                                                    |                           |                                    |                                |  |  |  |
| 10/28/2024 09:45        | 10/28/2024 10:30              |                                | d another plug@41                                                                                                                                                                                                                                                                                  |                           |                                    |                                |  |  |  |
| 10/28/2024 10:30        | 10/28/2024 12:00              |                                | g@4150'. RIH and t                                                                                                                                                                                                                                                                                 | agged another plug@       | )6100'. Was told to shut down j    | ob until we talked to NMOCD.   |  |  |  |
| 10/28/2024 12:00        | 10/28/2024 13:00              |                                |                                                                                                                                                                                                                                                                                                    |                           |                                    |                                |  |  |  |
| 10/28/2024 13:00        | 10/28/2024 16:00              |                                | POOH with tbg and bit. Secured well and SDFN.                                                                                                                                                                                                                                                      |                           |                                    |                                |  |  |  |
| 10/29/2024 10:30        | 10/29/2024 12:00              |                                | RIH to tag plug @ 6100'. Made it down to 3220'. Stood by for high wind.                                                                                                                                                                                                                            |                           |                                    |                                |  |  |  |
| 10/29/2024 12:00        | 10/29/2024 13:00              |                                |                                                                                                                                                                                                                                                                                                    |                           |                                    |                                |  |  |  |
| 10/29/2024 13:00        | 10/29/2024 15:00              | and caught ret                 | urn. Secured well a                                                                                                                                                                                                                                                                                | nd SDFN. Will contin      | ue in the morning.                 | ar. Then pumped PW down csg    |  |  |  |
| 10/30/2024 07:00        | 10/30/2024 12:00              |                                | ght spot @3190'. P                                                                                                                                                                                                                                                                                 | U swivel and broke the    | nrough. RIH and tagged up @ 6      | 6070'. Started drilling.       |  |  |  |
| 10/30/2024 12:00        | 10/30/2024 13:00              |                                | _                                                                                                                                                                                                                                                                                                  |                           |                                    |                                |  |  |  |
| 10/30/2024 13:00        | 10/30/2024 17:00              | and SDFN.                      | Continued drilling. Stopped making hole and lost circulation @ 6090'. POOH to check bit. Bit was good. Secured well and SDFN.                                                                                                                                                                      |                           |                                    |                                |  |  |  |
| 10/30/2024 17:00        | 10/31/2024 06:00              |                                |                                                                                                                                                                                                                                                                                                    |                           |                                    |                                |  |  |  |
| 10/31/2024 06:00        | 10/31/2024 07:00              |                                |                                                                                                                                                                                                                                                                                                    |                           |                                    |                                |  |  |  |
| 10/31/2024 07:00        | 10/31/2024 09:00              |                                |                                                                                                                                                                                                                                                                                                    | 190 JOINTS OF 2-3/8       |                                    |                                |  |  |  |
| 10/31/2024 09:00        | 10/31/2024 10:00              |                                |                                                                                                                                                                                                                                                                                                    | LATION WITH 45 bb         |                                    |                                |  |  |  |
| 10/31/2024 10:00        | 10/31/2024 17:30              | 650 psi PUMP<br>WOULD TOR      | MADE 10' TAGGED AND BEGIN DRILLING, DID NOT MAKE ANY HOLE ALL DAY, CASING PRESSURED UP TO<br>650 psi PUMPING IN REVERSE 4.5 bpm WITH 1.5 RETURNS. WHEN SETTING WEIGHT ON THE BIT SWIVEL<br>WOULD TORQUE OUT AND LOOSE RETURNS, ATTEMPTED TO PURGE TBG 2 bpm DOWN THE TBG<br>PRESSURE WAS 1800 psi. |                           |                                    |                                |  |  |  |
| 10/31/2024 17:30        | 10/31/2024 18:30              | CSG STILL CI                   | HARGED UP. BELL                                                                                                                                                                                                                                                                                    | D DOWN THE CSG            | TO THE OPENTOP, RD THE S           | SWIVEL                         |  |  |  |
| 10/31/2024 18:30        | 10/31/2024 20:30              | TOOH STANE                     | ING BACK ABOVE                                                                                                                                                                                                                                                                                     | TOP PERF WITH 14          | 41 JOINTS ALL WET                  |                                |  |  |  |
| 10/31/2024 20:30        | 10/31/2024 20:45              | 5 SECURE THE                   | WELL AND SDFN                                                                                                                                                                                                                                                                                      |                           |                                    |                                |  |  |  |
| 10/31/2024 20:45        | 11/1/2024 06:00               | NO ACTIVITY                    |                                                                                                                                                                                                                                                                                                    |                           |                                    |                                |  |  |  |
| 11/1/2024 06:00         | 11/1/2024 07:00               | NO ACTIVITY                    |                                                                                                                                                                                                                                                                                                    |                           |                                    |                                |  |  |  |
| 11/1/2024 07:00         | 11/1/2024 08:30               | CONTINUE TO                    | TOOH STANDING                                                                                                                                                                                                                                                                                      | G BACK WET STRIN          | G                                  |                                |  |  |  |