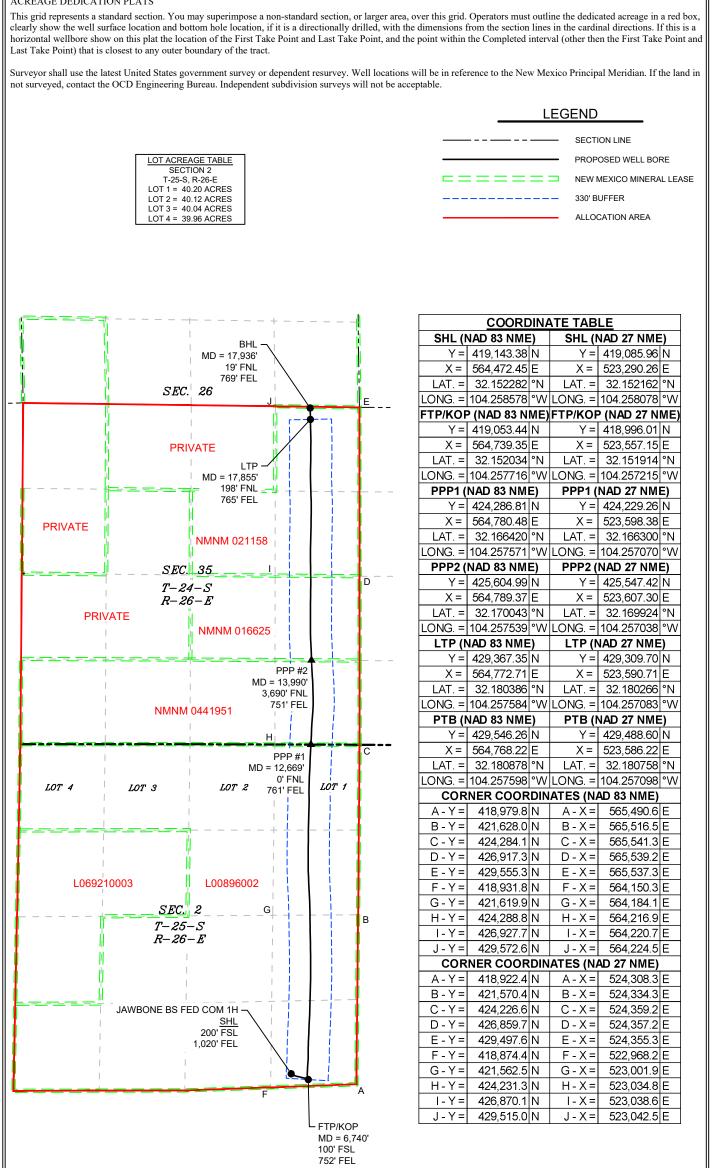

**Zip:** 76102

| Received 1 | L. OCD. | 1/7/2025 | 11.04.17  | 434       |
|------------|---------|----------|-----------|-----------|
| Receiven   |         | 1///2023 | 11.114.12 | / / / V I |

| <u>C-102</u><br>Sumbit electronically                       |                                                                                          |                                                                                                       |                                                                                            | State of New Mexico<br>Energy, Minerals & Natural Resources Department<br>OIL CONVERSION DIVISION |                                 |                                                                                  |                 |                            | Re                                                     | evised July, 0           |  |
|-------------------------------------------------------------|------------------------------------------------------------------------------------------|-------------------------------------------------------------------------------------------------------|--------------------------------------------------------------------------------------------|---------------------------------------------------------------------------------------------------|---------------------------------|----------------------------------------------------------------------------------|-----------------|----------------------------|--------------------------------------------------------|--------------------------|--|
| Via OCD Permitting                                          |                                                                                          |                                                                                                       |                                                                                            |                                                                                                   |                                 |                                                                                  |                 |                            | Initial Sub                                            | nittal                   |  |
|                                                             |                                                                                          |                                                                                                       |                                                                                            |                                                                                                   |                                 |                                                                                  |                 | Submita<br>Type:           |                                                        | Report                   |  |
|                                                             |                                                                                          |                                                                                                       |                                                                                            |                                                                                                   |                                 |                                                                                  |                 | - 57 - 1                   | As Drilled                                             |                          |  |
|                                                             |                                                                                          |                                                                                                       |                                                                                            |                                                                                                   | WELL LOCAT                      | ION INFORMATION                                                                  |                 |                            |                                                        |                          |  |
| API Nu                                                      | ımber                                                                                    |                                                                                                       | Pool Code                                                                                  |                                                                                                   |                                 | Pool Name                                                                        |                 |                            |                                                        |                          |  |
|                                                             | 30-015-4                                                                                 | 9457                                                                                                  |                                                                                            | 97494                                                                                             | L I                             | СОТТО                                                                            | NWOOD D         | RAW;B                      | ONE SPRING                                             | (0)                      |  |
| Propert                                                     | y Code                                                                                   |                                                                                                       | Property N                                                                                 | ame                                                                                               | JAWBON                          | E BS FED COM                                                                     |                 |                            | Well Number                                            | Well Number<br><b>1H</b> |  |
| OGRIE                                                       | ) No.                                                                                    |                                                                                                       | Operator N                                                                                 | ame                                                                                               |                                 |                                                                                  |                 |                            | Ground Level                                           |                          |  |
|                                                             | 37403                                                                                    | 34                                                                                                    |                                                                                            |                                                                                                   | FLAT CREEK                      | RESOURCES, LL                                                                    | С               |                            | 3                                                      | 8,354'                   |  |
| Surface                                                     | Owner: 🛛 S                                                                               | State □Fee □                                                                                          | ]Tribal □Fe                                                                                | deral                                                                                             |                                 | Mineral Owner:                                                                   | State □Fee      | □Tribal [                  | Federal                                                |                          |  |
|                                                             |                                                                                          |                                                                                                       |                                                                                            |                                                                                                   |                                 | Hole Location                                                                    | -1              |                            |                                                        |                          |  |
| UL                                                          | Section                                                                                  | Township                                                                                              | Range                                                                                      | Lot                                                                                               | Ft. from N/S                    | Ft. from E/W                                                                     | Latitude        |                            | Longitude                                              | County                   |  |
| Р                                                           | 2                                                                                        | 25S                                                                                                   | 26E                                                                                        |                                                                                                   | 200 FSL                         | 1,020 FEL                                                                        | 32.152          | 2282                       | -104.258578                                            | EDI                      |  |
|                                                             |                                                                                          |                                                                                                       |                                                                                            |                                                                                                   |                                 | Hole Location                                                                    |                 |                            |                                                        |                          |  |
| UL                                                          | Section                                                                                  | Township                                                                                              | Range                                                                                      | Lot                                                                                               | Ft. from N/S                    | Ft. from E/W                                                                     | Latitude        |                            | Longitude                                              | County                   |  |
| Α                                                           | 35                                                                                       | 24S                                                                                                   | 26E                                                                                        |                                                                                                   | 19 FNL                          | 769 FEL                                                                          | 32.180          | 0878                       | -104.257598                                            | EDI                      |  |
| Dedicat                                                     | ted Acres                                                                                | Infill or Defi                                                                                        | ning Well                                                                                  | Defining                                                                                          | Well API                        | Overlapping Spacing                                                              | Unit (Y/N)      | Consolid                   | ation Code                                             |                          |  |
| 1,2                                                         | 280.32                                                                                   |                                                                                                       |                                                                                            |                                                                                                   |                                 |                                                                                  |                 |                            |                                                        |                          |  |
| Order N                                                     | Numbers.                                                                                 | 1                                                                                                     |                                                                                            |                                                                                                   |                                 | Well Setbacks are un                                                             | der Common (    | Ownership:                 | □Yes □No                                               |                          |  |
|                                                             |                                                                                          |                                                                                                       |                                                                                            |                                                                                                   |                                 |                                                                                  |                 | ^                          |                                                        |                          |  |
| UL                                                          | Section                                                                                  | Township                                                                                              | Range                                                                                      | Lot                                                                                               | Ft. from N/S                    | ff Point (KOP)   Ft. from E/W                                                    | Latitude        |                            | Longitude                                              | County                   |  |
| Р                                                           | 2                                                                                        | 25S                                                                                                   | 26E                                                                                        |                                                                                                   | 100 FSL                         | 752 FEL                                                                          | 32.152          | 2034                       | -104.257716                                            | EDI                      |  |
|                                                             |                                                                                          | 1                                                                                                     |                                                                                            |                                                                                                   | First Ta                        | ke Point (FTP)                                                                   |                 |                            |                                                        |                          |  |
| UL                                                          | Section                                                                                  | Township                                                                                              | Range                                                                                      | Lot                                                                                               | Ft. from N/S                    | Ft. from E/W                                                                     | Latitude        |                            | Longitude                                              | County                   |  |
| Р                                                           | 2                                                                                        | 25S                                                                                                   | 26E                                                                                        |                                                                                                   | 100 FSL                         | 752 FEL                                                                          | 32.152          | 2034                       | -104.257716                                            | EDI                      |  |
|                                                             |                                                                                          |                                                                                                       |                                                                                            |                                                                                                   | Last Tal                        | ke Point (LTP)                                                                   |                 |                            |                                                        |                          |  |
| UL                                                          | Section                                                                                  | Township                                                                                              | Range                                                                                      | Lot                                                                                               | Ft. from N/S                    | Ft. from E/W                                                                     | Latitude        |                            | Longitude                                              | County                   |  |
| Α                                                           | 35                                                                                       | 24S                                                                                                   | 26E                                                                                        |                                                                                                   | 198 FNL                         | 765 FEL                                                                          | 32.180          | 0386                       | -104.257584                                            | EDI                      |  |
| Unitize                                                     | d Area of Are                                                                            | ea of Interest                                                                                        |                                                                                            |                                                                                                   |                                 |                                                                                  | Grou            | nd Elevatio                | on                                                     |                          |  |
|                                                             |                                                                                          |                                                                                                       |                                                                                            | Spacing U                                                                                         | nit Type : 🛛 Horizo             | ntal 🗌 Vertical                                                                  |                 |                            | 3,354'                                                 |                          |  |
| OPERA                                                       | ATOR CERTI                                                                               | IFICATIONS                                                                                            |                                                                                            |                                                                                                   |                                 | SURVEYOR CERTIFIC                                                                | CATIONS         |                            |                                                        |                          |  |
| best of t<br>that this<br>in the la<br>at this l<br>unlease | my knowledge<br>s organization<br>and including<br>location pursu<br>ed mineral interval | e and belief, and<br>n either owns a                                                                  | d, if the well is<br>working intere<br>ottom hole loc<br>ct with an own<br>ntary pooling c | vertical or a<br>est or unlease<br>ation or has<br>er of a work<br>agreement or                   |                                 | I hereby certify that the<br>actual surveys made by<br>correct to the best of my | me or under m   | hown on th<br>y supervisio | is plat was plotted J<br>on, and that the sam          | ne is true and           |  |
| received<br>unlease<br>which a                              | d the consent<br>ed mineral inte<br>any part of the<br>sory pooling o                    | contal well, I fur<br>of at least one i<br>cerest in each tra<br>e well's complet<br>order from the o | lessee or owne<br>act (in the targ<br>ed interval wil<br>division.                         | r of a workii<br>et pool or in                                                                    | ng interest or<br>formation) in |                                                                                  |                 | PRU                        | 23786<br>23786<br>000000000000000000000000000000000000 |                          |  |
| _ ~                                                         |                                                                                          | ittleto                                                                                               | <b>H</b><br>Date                                                                           | 10/11/                                                                                            | 22024                           | Signature and Seal of Pr                                                         | rofessional Sur | veyor                      |                                                        |                          |  |
| Signatu                                                     |                                                                                          |                                                                                                       |                                                                                            |                                                                                                   |                                 | MARK DILLON HARP 23                                                              |                 | of Survey                  | 10/11/2024                                             |                          |  |
| Signatu                                                     | ney Littlet                                                                              | on                                                                                                    |                                                                                            |                                                                                                   |                                 | Certificate Number                                                               | Date            | i buivey                   |                                                        |                          |  |
| Signatu<br>Rodn<br>Printed                                  |                                                                                          | on<br>domenerg                                                                                        | y.com                                                                                      |                                                                                                   |                                 |                                                                                  | Date of         | n Burvey                   |                                                        |                          |  |
| Signatu<br>Rodn<br>Printed                                  | ney Littleto<br>Name<br>ton@free                                                         |                                                                                                       | y.com                                                                                      |                                                                                                   |                                 |                                                                                  | Date            | i Suivey                   | 618.00500                                              | 2.00-09                  |  |

## ACREAGE DEDICATION PLATS

618.005002.00-09

JP

ASD.dwg

1H\DWG\1H C-102

BS

Т

60-/

## **Proposed Increased Horizontal Spacing Unit:**

| Description            | Acres   | Pool                         | Pool Code |
|------------------------|---------|------------------------------|-----------|
| Section 02, T25S R26E  | 1280.32 | Cottonwood Draw; Bone Spring | 97494     |
| Section 35, T24S, R26E |         |                              |           |

You have requested this non-standard horizontal spacing unit in order to efficiently locate surface facilities, reduce surface disturbance, consolidate roads, tanks and pipelines to promote effective well spacing, thereby promoting conservation and preventing waste within Bonespring formation. Thus, preventing waste underlying the entirely of Section 02, T25S, R26E, and Section 35, T24S, R26E within the referenced Horizontal Spacing Unit.