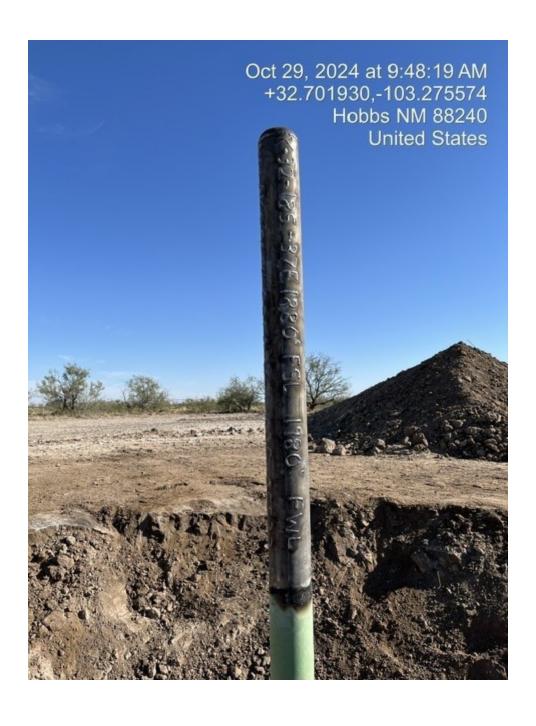

| Received by OCP Appropriate 4.5:1645:                                        | State of New Mexico                                                | )                        | Form C-103 of 12                                      |  |  |  |  |
|------------------------------------------------------------------------------|--------------------------------------------------------------------|--------------------------|-------------------------------------------------------|--|--|--|--|
| Office<br><u>District I</u> – (575) 393-6161                                 | Energy, Minerals and Natural F                                     | Resources                | Revised July 18, 2013                                 |  |  |  |  |
| 1625 N. French Dr., Hobbs, NM 88240<br>District II – (575) 748-1283          |                                                                    | WELL A                   | API NO.<br>5-05522                                    |  |  |  |  |
| 811 S. First St., Artesia, NM 88210                                          | OIL CONSERVATION DIV                                               | VISION 5 Indic           | ate Type of Lease                                     |  |  |  |  |
| <u>District III</u> – (505) 334-6178<br>1000 Rio Brazos Rd., Aztec, NM 87410 | 1220 South St. Francis                                             | Dr. S                    | TATE FEE                                              |  |  |  |  |
| <u>District IV</u> – (505) 476-3460<br>1220 S. St. Francis Dr., Santa Fe, NM | Santa Fe, NM 87505                                                 | 6. State                 | Oil & Gas Lease No.                                   |  |  |  |  |
| (DO NOT USE THIS FORM FOR PROPO                                              | ICES AND REPORTS ON WELLS<br>SALS TO DRILL OR TO DEEPEN OR PLUG BA | ACK TO A                 | e Name or Unit Agreement Name                         |  |  |  |  |
| PROPOSALS.)                                                                  | CATION FOR PERMIT" (FORM C-101) FOR SU                             | 11000 1010               | xico AK State                                         |  |  |  |  |
| 1. Type of Well: Oil Well                                                    | Gas Well Other                                                     |                          | Number <sub>001</sub>                                 |  |  |  |  |
| Name of Operator     Energy Acumen LLC                                       | Energy Acumen LLC                                                  |                          | 9. OGRID Number<br>373817<br>10. Pool name or Wildcat |  |  |  |  |
| 3. Address of Operator                                                       |                                                                    |                          |                                                       |  |  |  |  |
| · ·                                                                          | uquerque, NW 87 1 1 1                                              | Eunice N                 | Monument; Grayburg-San Andres                         |  |  |  |  |
| 4. Well Location  Unit Letter K ::                                           | 1880 feet from the South                                           | _ line and1980           | _feet from the _Westline                              |  |  |  |  |
| Section 32                                                                   | Township 18S Range                                                 |                          | County Lea                                            |  |  |  |  |
|                                                                              | 11. Elevation (Show whether DR, RKI                                | B, RT, GR, etc.)         |                                                       |  |  |  |  |
|                                                                              | GL 3712'                                                           |                          |                                                       |  |  |  |  |
| 12. Check                                                                    | Appropriate Box to Indicate Natur                                  | e of Notice, Report o    | r Other Data                                          |  |  |  |  |
| NOTICE OF IN                                                                 | NTENTION TO:                                                       | SUBSECUE                 | NT REPORT OF:                                         |  |  |  |  |
| PERFORM REMEDIAL WORK                                                        |                                                                    | MEDIAL WORK              | ☐ ALTERING CASING ☐                                   |  |  |  |  |
| TEMPORARILY ABANDON                                                          | CHANGE PLANS CO                                                    | MMENCE DRILLING OP       | NS.□ PANDA 🔲                                          |  |  |  |  |
| PULL OR ALTER CASING                                                         | MULTIPLE COMPL   CA                                                | SING/CEMENT JOB          |                                                       |  |  |  |  |
| DOWNHOLE COMMINGLE  CLOSED-LOOP SYSTEM                                       |                                                                    |                          |                                                       |  |  |  |  |
| OTHER:                                                                       | ОТ                                                                 | HER:                     |                                                       |  |  |  |  |
|                                                                              | pleted operations. (Clearly state all pertin                       |                          |                                                       |  |  |  |  |
| of starting any proposed w proposed completion or rec                        | ork). SEE RULE 19.15.7.14 NMAC. Fo                                 | or Multiple Completions: | Attach wellbore diagram of                            |  |  |  |  |
| r rr                                                                         |                                                                    |                          |                                                       |  |  |  |  |
| XTO Energy Inc. has P&A'd the a                                              | bove mentioned well per the attached                               | P&A summary report       | and WBD, on behalf of operator                        |  |  |  |  |
|                                                                              | lease see the attached Authorization                               |                          |                                                       |  |  |  |  |
|                                                                              |                                                                    |                          |                                                       |  |  |  |  |
|                                                                              |                                                                    |                          |                                                       |  |  |  |  |
|                                                                              |                                                                    |                          |                                                       |  |  |  |  |
|                                                                              |                                                                    |                          |                                                       |  |  |  |  |
|                                                                              |                                                                    |                          |                                                       |  |  |  |  |
|                                                                              |                                                                    |                          |                                                       |  |  |  |  |
|                                                                              |                                                                    |                          |                                                       |  |  |  |  |
| Spud Date: 09/06/1955                                                        | Rig Release Date:                                                  |                          |                                                       |  |  |  |  |
|                                                                              |                                                                    |                          |                                                       |  |  |  |  |
| II                                                                           |                                                                    | S                        | <u> </u>                                              |  |  |  |  |
| i hereby certify that the information                                        | above is true and complete to the best of                          | my knowledge and bene    | 21.                                                   |  |  |  |  |
| SIGNATURE Sherry                                                             | Monau TITLE Regulator                                              | y Analyst                | DATE 11/15/2024                                       |  |  |  |  |
| Type or print name Sherry Morrow For State Use Only                          | E-mail address <b>sh</b> er                                        | ry.morrow@exxonmob       | oil.comPHONE: 432-967-7046                            |  |  |  |  |
| APPROVED BY:                                                                 | TITLE                                                              |                          | DATE                                                  |  |  |  |  |
| Conditions of Approval (if any):                                             |                                                                    |                          |                                                       |  |  |  |  |

10/29/24: Cut off Wellhead and set DHM.