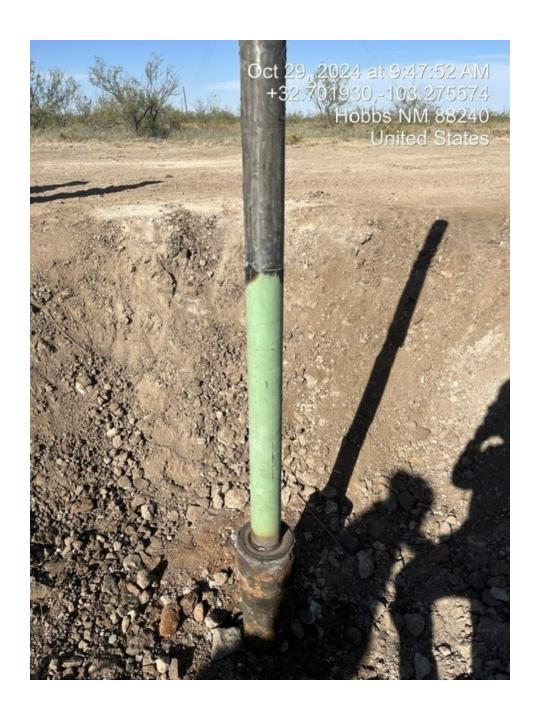

25 sxs from 254 to surface. ND BOP, NU B1 flange. Lock down wellbore with 500#. RDMO.

10/29/24: Cut off Wellhead and set DHM.



# Schematic - Vertical with Perfs

Well Name: New Mexico AK State 001

|  | API/UWI<br>3002505522 | SAP Cost Center ID |                        |  | State/Province New Mexico |                                             | County<br>Lea |                         |  |
|--|-----------------------|--------------------|------------------------|--|---------------------------|---------------------------------------------|---------------|-------------------------|--|
|  |                       |                    | d Date<br>6/1955 00:00 |  |                           | evation (ft) Ground Elevation (ft) 3,712.00 |               | KB-Ground Distance (ft) |  |

















Sante Fe Main Office Phone: (505) 476-3441

General Information Phone: (505) 629-6116

Online Phone Directory https://www.emnrd.nm.gov/ocd/contact-us

# State of New Mexico Energy, Minerals and Natural Resources Oil Conservation Division 1220 S. St Francis Dr. Santa Fe, NM 87505

CONDITIONS

Action 403795

#### **CONDITIONS**

| Operator:              | OGRID:                         |
|------------------------|--------------------------------|
| XTO ENERGY, INC        | 5380                           |
| 6401 Holiday Hill Road | Action Number:                 |
| Midland, TX 79707      | 403795                         |
|                        | Action Type:                   |
|                        | [C-103] Sub. Plugging (C-103P) |

### CONDITIONS

| Created By  |      | C