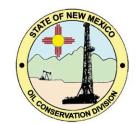

# Schematic - Vertical with Perfs

Well Name: New Mexico AK State 001

|  | API/UWI<br>3002505522 | SAP Cost Center ID |                        |  | State/Province New Mexico |                                             | County<br>Lea |                         |  |
|--|-----------------------|--------------------|------------------------|--|---------------------------|---------------------------------------------|---------------|-------------------------|--|
|  |                       |                    | d Date<br>6/1955 00:00 |  |                           | evation (ft) Ground Elevation (ft) 3,712.00 |               | KB-Ground Distance (ft) |  |