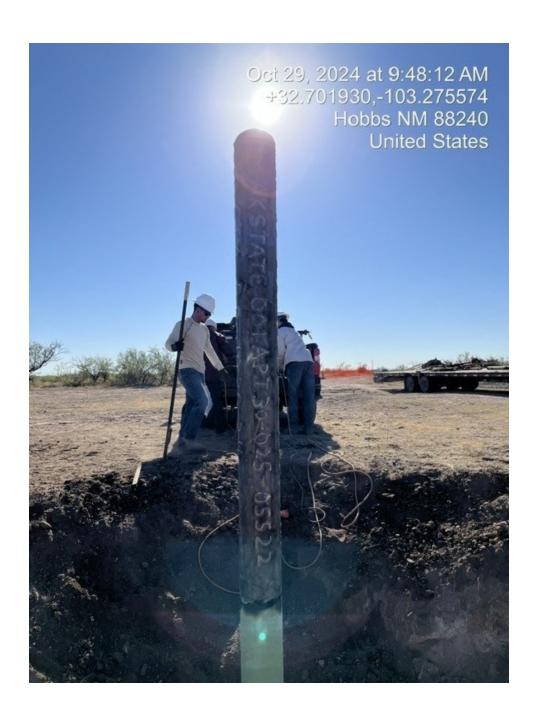

sxs from 254 to surface. ND BOP, NU B1 flange. Lock down wellbore with 500#. RDMO.

10/29/24: Cut off Wellhead and set DHM.



# Schematic - Vertical with Perfs

Well Name: New Mexico AK State 001

|  | API/UWI<br>3002505522 | SAP Cost Center ID |                        |  | State/Province New Mexico |                                             | County<br>Lea |                         |  |
|--|-----------------------|--------------------|------------------------|--|---------------------------|---------------------------------------------|---------------|-------------------------|--|
|  |                       |                    | d Date<br>6/1955 00:00 |  |                           | evation (ft) Ground Elevation (ft) 3,712.00 |               | KB-Ground Distance (ft) |  |

















Sante Fe Main Office Phone: (505) 476-3441

General Information Phone: (505) 629-6116

Online Phone Directory https://www.emnrd.nm.gov/ocd/contact-us

# State of New Mexico Energy, Minerals and Natural Resources Oil Conservation Division 1220 S. St Francis Dr. Santa Fe, NM 87505

CONDITIONS

Action 403795

#### **CONDITIONS**

| Operator:              | OGRID:                         |
|------------------------|--------------------------------|
| XTO ENERGY, INC        | 5380                           |
| 6401 Holiday Hill Road | Action Number:                 |
| Midland, TX 79707      | 403795                         |
|                        | Action Type:                   |
|                        | [C-103] Sub. Plugging (C-103P) |

### CONDITIONS

| Created By  |      | Condi