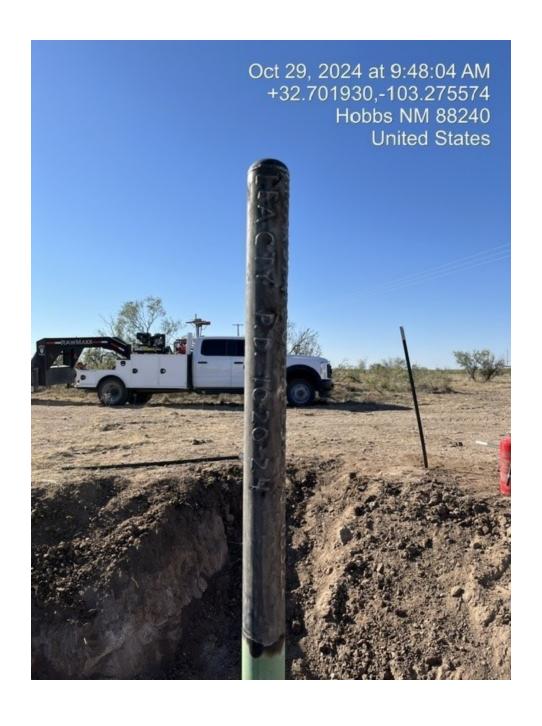

5 sxs from 254 to surface. ND BOP, NU B1 flange. Lock down wellbore with 500#. RDMO.

10/29/24: Cut off Wellhead and set DHM.



# Schematic - Vertical with Perfs

Well Name: New Mexico AK State 001

|  | API/UWI<br>3002505522 | SAP Cost Center ID |                        |  | State/Province New Mexico |                                             | County<br>Lea |                         |  |
|--|-----------------------|--------------------|------------------------|--|---------------------------|---------------------------------------------|---------------|-------------------------|--|
|  |                       |                    | d Date<br>6/1955 00:00 |  |                           | evation (ft) Ground Elevation (ft) 3,712.00 |               | KB-Ground Distance (ft) |  |

















Sante Fe Main Office Phone: (505) 476-3441

General Information Phone: (505) 629-6116

Online Phone Directory https://www.emnrd.nm.gov/ocd/contact-us

# State of New Mexico Energy, Minerals and Natural Resources Oil Conservation Division 1220 S. St Francis Dr. Santa Fe, NM 87505

CONDITIONS

Action 403795

#### **CONDITIONS**

| Operator:              | OGRID:                         |
|------------------------|--------------------------------|
| XTO ENERGY, INC        | 5380                           |
| 6401 Holiday Hill Road | Action Number:                 |
| Midland, TX 79707      | 403795                         |
|                        | Action Type:                   |
|                        | [C-103] Sub. Plugging (C-103P) |

### CONDITIONS

| Created By  |      | Con